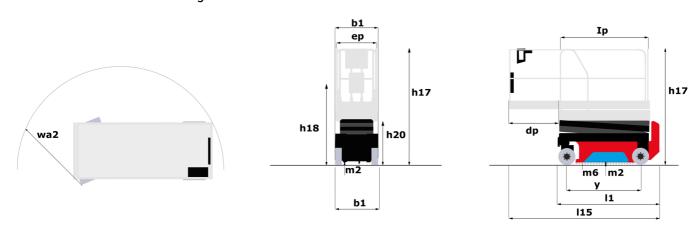

# **SE 1008**

|                                                                  | SE 1008 | <b>SE 1008</b> Created on August 1, 2025 at 11:43 PM UTC                                                                                  |  |
|------------------------------------------------------------------|---------|-------------------------------------------------------------------------------------------------------------------------------------------|--|
| Capacities                                                       |         | Metric                                                                                                                                    |  |
| Working height                                                   | h21     | 9.99 m                                                                                                                                    |  |
| Working height maximum (indoor)                                  | h21     | 9.99 m                                                                                                                                    |  |
| Working height maximum (outdoor)                                 | h21'    | 9 m                                                                                                                                       |  |
| Platform height maximum (indoor)                                 | h7      | 7.99 m                                                                                                                                    |  |
| Platform height maximum (outdoor)                                | h7'     | 7 m                                                                                                                                       |  |
| Platform capacity                                                | Q       | 230 kg                                                                                                                                    |  |
| Max. capacity on the extension deck                              |         | 115 kg                                                                                                                                    |  |
| Number of people (indoor / outdoor)                              |         | 2/1                                                                                                                                       |  |
| Weight and dimensions                                            |         | 27.                                                                                                                                       |  |
| Platform weight*                                                 |         | 2210 kg                                                                                                                                   |  |
| Platform dimensions (length x width)                             | lp / ep | 2.20 m x 0.79 m                                                                                                                           |  |
| Platform dimensions with extension (length x width)              | ір / ср | 3.10 m x 0.79 m                                                                                                                           |  |
| Floor height (access)                                            | h20     | 1.25 m                                                                                                                                    |  |
|                                                                  |         |                                                                                                                                           |  |
| Overall length                                                   | 11      | 2.42 m                                                                                                                                    |  |
| Overall width                                                    | b1      | 0.82 m                                                                                                                                    |  |
| Overall height                                                   | h17     | 2.17 m                                                                                                                                    |  |
| Overall height (stowed)                                          | h18 *** | 1.98 m                                                                                                                                    |  |
| Deck opening length                                              | dp      | 0.90 m                                                                                                                                    |  |
| Overall length with platform extension                           | l15     | 3.31 m                                                                                                                                    |  |
| Outside turning radius - platform                                | Wa2     | 2.17 m                                                                                                                                    |  |
| Internal turning radius                                          |         | 0 m                                                                                                                                       |  |
| Ground clearance with pothole guards deployed                    | m6      | 0.02 m                                                                                                                                    |  |
| Ground clearance with pothole guards folded                      | m2      | 0.08 m                                                                                                                                    |  |
| Wheelbase                                                        | у       | 1.75 m                                                                                                                                    |  |
| Performances                                                     |         |                                                                                                                                           |  |
| Drive speed - stowed                                             |         | 4.50 km/h                                                                                                                                 |  |
| Drive speed - raised                                             |         | 0.80 km/h                                                                                                                                 |  |
| Raise speed (laden) / Lower speed (laden)                        |         | 33 s / 32 s                                                                                                                               |  |
| Gradeability                                                     |         | 25 %                                                                                                                                      |  |
| Indoor and outdoor max Tilt Rating (Fore and Aft / Side-to-Side) |         | 3.50 ° / 1.50 °                                                                                                                           |  |
| Wheels                                                           |         |                                                                                                                                           |  |
| Tires type                                                       |         | Non marking                                                                                                                               |  |
| Standard tires                                                   |         | 15 x 5 in / 381 x 125 mm                                                                                                                  |  |
| Drive wheels (front / rear)                                      |         | 2/0                                                                                                                                       |  |
| Steering wheels (front / rear)                                   |         | 2/0                                                                                                                                       |  |
| Braking wheels (front / rear)                                    |         | 2/0                                                                                                                                       |  |
| Service brake                                                    |         | Electric                                                                                                                                  |  |
| Engine/Battery                                                   |         | Licotio                                                                                                                                   |  |
| Battery technology                                               |         | Semi-traction                                                                                                                             |  |
| Number of batteries / Battery nominal voltage / Battery capacity |         | 4 / 6 V / 185 Ah                                                                                                                          |  |
|                                                                  |         | 4.40 kW/h                                                                                                                                 |  |
| Battery energy                                                   |         |                                                                                                                                           |  |
| On-board charger (V / A)                                         |         | 24 V / 30 A                                                                                                                               |  |
| Miscellaneous                                                    |         | 0501                                                                                                                                      |  |
| Hydraulic Pressure                                               |         | 250 bar                                                                                                                                   |  |
| Hydraulic tank capacity                                          |         | 24                                                                                                                                        |  |
| Sound pressure level (platform work station) (LpA)               |         | 66.60 dB                                                                                                                                  |  |
| Vibration on hands/arms                                          |         | < 0.50 m/s²                                                                                                                               |  |
| Standards compliance                                             |         |                                                                                                                                           |  |
| This machine is in compliance with:                              |         | European directives: 2006/42/EC- Machinery<br>(revised EN280-1:2022) - 2004/108/EC (EMC) - EMC<br>according to EN 12895 / 2015 +A1 / 2019 |  |

# Load Chart for MEWP Metric

SE 1008 - Dimensional drawing