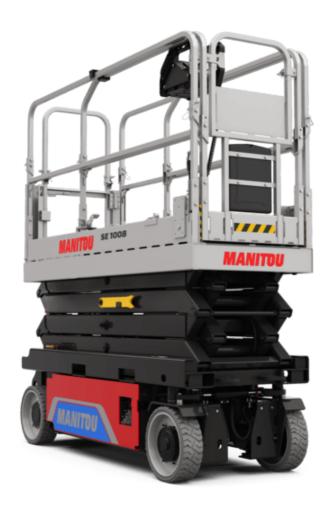

Technical sheet:

# **SE 1008**

|                                                                  | SE 1008 | <b>SE 1008</b> Created on August 1, 2025 at 11:43 PM UTC                                                                                  |  |
|------------------------------------------------------------------|---------|-------------------------------------------------------------------------------------------------------------------------------------------|--|
| Capacities                                                       |         | Metric                                                                                                                                    |  |
| Working height                                                   | h21     | 9.99 m                                                                                                                                    |  |
| Working height maximum (indoor)                                  | h21     | 9.99 m                                                                                                                                    |  |
| Working height maximum (outdoor)                                 | h21'    | 9 m                                                                                                                                       |  |
| Platform height maximum (indoor)                                 | h7      | 7.99 m                                                                                                                                    |  |
| Platform height maximum (outdoor)                                | h7'     | 7 m                                                                                                                                       |  |
| Platform capacity                                                | Q       | 230 kg                                                                                                                                    |  |
| Max. capacity on the extension deck                              |         | 115 kg                                                                                                                                    |  |
| Number of people (indoor / outdoor)                              |         | 2/1                                                                                                                                       |  |
| Weight and dimensions                                            |         | 27.                                                                                                                                       |  |
| Platform weight*                                                 |         | 2210 kg                                                                                                                                   |  |
| Platform dimensions (length x width)                             | lp / ep | 2.20 m x 0.79 m                                                                                                                           |  |
| Platform dimensions with extension (length x width)              | ір / ср | 3.10 m x 0.79 m                                                                                                                           |  |
| Floor height (access)                                            | h20     | 1.25 m                                                                                                                                    |  |
|                                                                  |         |                                                                                                                                           |  |
| Overall length                                                   | 11      | 2.42 m                                                                                                                                    |  |
| Overall width                                                    | b1      | 0.82 m                                                                                                                                    |  |
| Overall height                                                   | h17     | 2.17 m                                                                                                                                    |  |
| Overall height (stowed)                                          | h18 *** | 1.98 m                                                                                                                                    |  |
| Deck opening length                                              | dp      | 0.90 m                                                                                                                                    |  |
| Overall length with platform extension                           | l15     | 3.31 m                                                                                                                                    |  |
| Outside turning radius - platform                                | Wa2     | 2.17 m                                                                                                                                    |  |
| Internal turning radius                                          |         | 0 m                                                                                                                                       |  |
| Ground clearance with pothole guards deployed                    | m6      | 0.02 m                                                                                                                                    |  |
| Ground clearance with pothole guards folded                      | m2      | 0.08 m                                                                                                                                    |  |
| Wheelbase                                                        | у       | 1.75 m                                                                                                                                    |  |
| Performances                                                     |         |                                                                                                                                           |  |
| Drive speed - stowed                                             |         | 4.50 km/h                                                                                                                                 |  |
| Drive speed - raised                                             |         | 0.80 km/h                                                                                                                                 |  |
| Raise speed (laden) / Lower speed (laden)                        |         | 33 s / 32 s                                                                                                                               |  |
| Gradeability                                                     |         | 25 %                                                                                                                                      |  |
| Indoor and outdoor max Tilt Rating (Fore and Aft / Side-to-Side) |         | 3.50 ° / 1.50 °                                                                                                                           |  |
| Wheels                                                           |         |                                                                                                                                           |  |
| Tires type                                                       |         | Non marking                                                                                                                               |  |
| Standard tires                                                   |         | 15 x 5 in / 381 x 125 mm                                                                                                                  |  |
| Drive wheels (front / rear)                                      |         | 2/0                                                                                                                                       |  |
| Steering wheels (front / rear)                                   |         | 2/0                                                                                                                                       |  |
| Braking wheels (front / rear)                                    |         | 2/0                                                                                                                                       |  |
| Service brake                                                    |         | Electric                                                                                                                                  |  |
| Engine/Battery                                                   |         | Licotio                                                                                                                                   |  |
| Battery technology                                               |         | Semi-traction                                                                                                                             |  |
| Number of batteries / Battery nominal voltage / Battery capacity |         | 4 / 6 V / 185 Ah                                                                                                                          |  |
|                                                                  |         | 4.40 kW/h                                                                                                                                 |  |
| Battery energy                                                   |         |                                                                                                                                           |  |
| On-board charger (V / A)                                         |         | 24 V / 30 A                                                                                                                               |  |
| Miscellaneous                                                    |         | 0501                                                                                                                                      |  |
| Hydraulic Pressure                                               |         | 250 bar                                                                                                                                   |  |
| Hydraulic tank capacity                                          |         | 24                                                                                                                                        |  |
| Sound pressure level (platform work station) (LpA)               |         | 66.60 dB                                                                                                                                  |  |
| Vibration on hands/arms                                          |         | < 0.50 m/s²                                                                                                                               |  |
| Standards compliance                                             |         |                                                                                                                                           |  |
| This machine is in compliance with:                              |         | European directives: 2006/42/EC- Machinery<br>(revised EN280-1:2022) - 2004/108/EC (EMC) - EMC<br>according to EN 12895 / 2015 +A1 / 2019 |  |