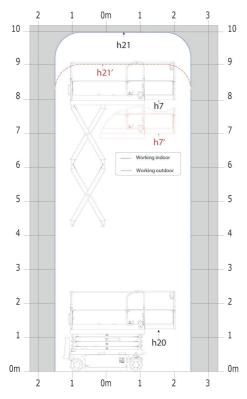

Technical sheet :

|                                                                  |                                                                                                                                                                                                                                                                                                                                                                                                                                                                                                                                                                                                                                                                                                                                                                                                                                                                                                                                                                                                                                                                                                                                                                                                                                                                                                                                                                                                                                                                                                                                                                                                                                                                                                                                                                                                                                                                                    | 5                                                                              |
|------------------------------------------------------------------|------------------------------------------------------------------------------------------------------------------------------------------------------------------------------------------------------------------------------------------------------------------------------------------------------------------------------------------------------------------------------------------------------------------------------------------------------------------------------------------------------------------------------------------------------------------------------------------------------------------------------------------------------------------------------------------------------------------------------------------------------------------------------------------------------------------------------------------------------------------------------------------------------------------------------------------------------------------------------------------------------------------------------------------------------------------------------------------------------------------------------------------------------------------------------------------------------------------------------------------------------------------------------------------------------------------------------------------------------------------------------------------------------------------------------------------------------------------------------------------------------------------------------------------------------------------------------------------------------------------------------------------------------------------------------------------------------------------------------------------------------------------------------------------------------------------------------------------------------------------------------------|--------------------------------------------------------------------------------|
| Capacities                                                       |                                                                                                                                                                                                                                                                                                                                                                                                                                                                                                                                                                                                                                                                                                                                                                                                                                                                                                                                                                                                                                                                                                                                                                                                                                                                                                                                                                                                                                                                                                                                                                                                                                                                                                                                                                                                                                                                                    | Metric                                                                         |
| Working height                                                   | h21                                                                                                                                                                                                                                                                                                                                                                                                                                                                                                                                                                                                                                                                                                                                                                                                                                                                                                                                                                                                                                                                                                                                                                                                                                                                                                                                                                                                                                                                                                                                                                                                                                                                                                                                                                                                                                                                                | 9.99 m                                                                         |
| Working height maximum (indoor)                                  | h21                                                                                                                                                                                                                                                                                                                                                                                                                                                                                                                                                                                                                                                                                                                                                                                                                                                                                                                                                                                                                                                                                                                                                                                                                                                                                                                                                                                                                                                                                                                                                                                                                                                                                                                                                                                                                                                                                | 9.99 m                                                                         |
| Working height maximum (outdoor)                                 | h21'                                                                                                                                                                                                                                                                                                                                                                                                                                                                                                                                                                                                                                                                                                                                                                                                                                                                                                                                                                                                                                                                                                                                                                                                                                                                                                                                                                                                                                                                                                                                                                                                                                                                                                                                                                                                                                                                               | 9 m                                                                            |
| Platform height maximum (indoor)                                 | h7                                                                                                                                                                                                                                                                                                                                                                                                                                                                                                                                                                                                                                                                                                                                                                                                                                                                                                                                                                                                                                                                                                                                                                                                                                                                                                                                                                                                                                                                                                                                                                                                                                                                                                                                                                                                                                                                                 | 7.99 m                                                                         |
| Platform height maximum (outdoor)                                | h7'                                                                                                                                                                                                                                                                                                                                                                                                                                                                                                                                                                                                                                                                                                                                                                                                                                                                                                                                                                                                                                                                                                                                                                                                                                                                                                                                                                                                                                                                                                                                                                                                                                                                                                                                                                                                                                                                                | 7 m                                                                            |
| Platform capacity                                                | Q                                                                                                                                                                                                                                                                                                                                                                                                                                                                                                                                                                                                                                                                                                                                                                                                                                                                                                                                                                                                                                                                                                                                                                                                                                                                                                                                                                                                                                                                                                                                                                                                                                                                                                                                                                                                                                                                                  | 230 kg                                                                         |
| Max. capacity on the extension deck                              |                                                                                                                                                                                                                                                                                                                                                                                                                                                                                                                                                                                                                                                                                                                                                                                                                                                                                                                                                                                                                                                                                                                                                                                                                                                                                                                                                                                                                                                                                                                                                                                                                                                                                                                                                                                                                                                                                    | 115 kg                                                                         |
| Number of people (indoor / outdoor)                              |                                                                                                                                                                                                                                                                                                                                                                                                                                                                                                                                                                                                                                                                                                                                                                                                                                                                                                                                                                                                                                                                                                                                                                                                                                                                                                                                                                                                                                                                                                                                                                                                                                                                                                                                                                                                                                                                                    | 2 / 1                                                                          |
| Weight and dimensions                                            |                                                                                                                                                                                                                                                                                                                                                                                                                                                                                                                                                                                                                                                                                                                                                                                                                                                                                                                                                                                                                                                                                                                                                                                                                                                                                                                                                                                                                                                                                                                                                                                                                                                                                                                                                                                                                                                                                    |                                                                                |
| Platform weight*                                                 |                                                                                                                                                                                                                                                                                                                                                                                                                                                                                                                                                                                                                                                                                                                                                                                                                                                                                                                                                                                                                                                                                                                                                                                                                                                                                                                                                                                                                                                                                                                                                                                                                                                                                                                                                                                                                                                                                    | 2210 kg                                                                        |
| Platform dimensions (length x width)                             | lp / ep                                                                                                                                                                                                                                                                                                                                                                                                                                                                                                                                                                                                                                                                                                                                                                                                                                                                                                                                                                                                                                                                                                                                                                                                                                                                                                                                                                                                                                                                                                                                                                                                                                                                                                                                                                                                                                                                            | 2.20 m x 0.79 m                                                                |
| Platform dimensions with extension (length x width)              | in the second seco | 3.10 m x 0.79 m                                                                |
| Floor height (access)                                            | h20                                                                                                                                                                                                                                                                                                                                                                                                                                                                                                                                                                                                                                                                                                                                                                                                                                                                                                                                                                                                                                                                                                                                                                                                                                                                                                                                                                                                                                                                                                                                                                                                                                                                                                                                                                                                                                                                                | 1.25 m                                                                         |
| Overall length                                                   | 11                                                                                                                                                                                                                                                                                                                                                                                                                                                                                                                                                                                                                                                                                                                                                                                                                                                                                                                                                                                                                                                                                                                                                                                                                                                                                                                                                                                                                                                                                                                                                                                                                                                                                                                                                                                                                                                                                 | 2.42 m                                                                         |
| Overall width                                                    | b1                                                                                                                                                                                                                                                                                                                                                                                                                                                                                                                                                                                                                                                                                                                                                                                                                                                                                                                                                                                                                                                                                                                                                                                                                                                                                                                                                                                                                                                                                                                                                                                                                                                                                                                                                                                                                                                                                 | 0.82 m                                                                         |
| Overall height                                                   | h17                                                                                                                                                                                                                                                                                                                                                                                                                                                                                                                                                                                                                                                                                                                                                                                                                                                                                                                                                                                                                                                                                                                                                                                                                                                                                                                                                                                                                                                                                                                                                                                                                                                                                                                                                                                                                                                                                | 2.17 m                                                                         |
| Overall height (stowed)                                          | h18 ***                                                                                                                                                                                                                                                                                                                                                                                                                                                                                                                                                                                                                                                                                                                                                                                                                                                                                                                                                                                                                                                                                                                                                                                                                                                                                                                                                                                                                                                                                                                                                                                                                                                                                                                                                                                                                                                                            | 2.17 m<br>1.98 m                                                               |
|                                                                  | dp                                                                                                                                                                                                                                                                                                                                                                                                                                                                                                                                                                                                                                                                                                                                                                                                                                                                                                                                                                                                                                                                                                                                                                                                                                                                                                                                                                                                                                                                                                                                                                                                                                                                                                                                                                                                                                                                                 | 0.90 m                                                                         |
| Deck opening length                                              |                                                                                                                                                                                                                                                                                                                                                                                                                                                                                                                                                                                                                                                                                                                                                                                                                                                                                                                                                                                                                                                                                                                                                                                                                                                                                                                                                                                                                                                                                                                                                                                                                                                                                                                                                                                                                                                                                    |                                                                                |
| Overall length with platform extension                           | l15                                                                                                                                                                                                                                                                                                                                                                                                                                                                                                                                                                                                                                                                                                                                                                                                                                                                                                                                                                                                                                                                                                                                                                                                                                                                                                                                                                                                                                                                                                                                                                                                                                                                                                                                                                                                                                                                                | 3.31 m<br>2.17 m                                                               |
| Outside turning radius - platform                                | Wa2                                                                                                                                                                                                                                                                                                                                                                                                                                                                                                                                                                                                                                                                                                                                                                                                                                                                                                                                                                                                                                                                                                                                                                                                                                                                                                                                                                                                                                                                                                                                                                                                                                                                                                                                                                                                                                                                                |                                                                                |
| Internal turning radius                                          |                                                                                                                                                                                                                                                                                                                                                                                                                                                                                                                                                                                                                                                                                                                                                                                                                                                                                                                                                                                                                                                                                                                                                                                                                                                                                                                                                                                                                                                                                                                                                                                                                                                                                                                                                                                                                                                                                    | 0 m                                                                            |
| Ground clearance with pothole guards deployed                    | m6                                                                                                                                                                                                                                                                                                                                                                                                                                                                                                                                                                                                                                                                                                                                                                                                                                                                                                                                                                                                                                                                                                                                                                                                                                                                                                                                                                                                                                                                                                                                                                                                                                                                                                                                                                                                                                                                                 | 0.02 m                                                                         |
| Ground clearance with pothole guards folded                      | m2                                                                                                                                                                                                                                                                                                                                                                                                                                                                                                                                                                                                                                                                                                                                                                                                                                                                                                                                                                                                                                                                                                                                                                                                                                                                                                                                                                                                                                                                                                                                                                                                                                                                                                                                                                                                                                                                                 | 0.08 m                                                                         |
| Wheelbase                                                        | У                                                                                                                                                                                                                                                                                                                                                                                                                                                                                                                                                                                                                                                                                                                                                                                                                                                                                                                                                                                                                                                                                                                                                                                                                                                                                                                                                                                                                                                                                                                                                                                                                                                                                                                                                                                                                                                                                  | 1.75 m                                                                         |
| Performances                                                     |                                                                                                                                                                                                                                                                                                                                                                                                                                                                                                                                                                                                                                                                                                                                                                                                                                                                                                                                                                                                                                                                                                                                                                                                                                                                                                                                                                                                                                                                                                                                                                                                                                                                                                                                                                                                                                                                                    |                                                                                |
| Drive speed - stowed                                             |                                                                                                                                                                                                                                                                                                                                                                                                                                                                                                                                                                                                                                                                                                                                                                                                                                                                                                                                                                                                                                                                                                                                                                                                                                                                                                                                                                                                                                                                                                                                                                                                                                                                                                                                                                                                                                                                                    | 4.50 km/h                                                                      |
| Drive speed - raised                                             |                                                                                                                                                                                                                                                                                                                                                                                                                                                                                                                                                                                                                                                                                                                                                                                                                                                                                                                                                                                                                                                                                                                                                                                                                                                                                                                                                                                                                                                                                                                                                                                                                                                                                                                                                                                                                                                                                    | 0.80 km/h                                                                      |
| Raise speed (laden) / Lower speed (laden)                        |                                                                                                                                                                                                                                                                                                                                                                                                                                                                                                                                                                                                                                                                                                                                                                                                                                                                                                                                                                                                                                                                                                                                                                                                                                                                                                                                                                                                                                                                                                                                                                                                                                                                                                                                                                                                                                                                                    | 33 s / 32 s                                                                    |
| Gradeability                                                     |                                                                                                                                                                                                                                                                                                                                                                                                                                                                                                                                                                                                                                                                                                                                                                                                                                                                                                                                                                                                                                                                                                                                                                                                                                                                                                                                                                                                                                                                                                                                                                                                                                                                                                                                                                                                                                                                                    | 25 %                                                                           |
| Indoor and outdoor max Tilt Rating (Fore and Aft / Side-to-Side) |                                                                                                                                                                                                                                                                                                                                                                                                                                                                                                                                                                                                                                                                                                                                                                                                                                                                                                                                                                                                                                                                                                                                                                                                                                                                                                                                                                                                                                                                                                                                                                                                                                                                                                                                                                                                                                                                                    | 3.50 ° / 1.50 °                                                                |
| Wheels                                                           |                                                                                                                                                                                                                                                                                                                                                                                                                                                                                                                                                                                                                                                                                                                                                                                                                                                                                                                                                                                                                                                                                                                                                                                                                                                                                                                                                                                                                                                                                                                                                                                                                                                                                                                                                                                                                                                                                    |                                                                                |
| Tires type                                                       |                                                                                                                                                                                                                                                                                                                                                                                                                                                                                                                                                                                                                                                                                                                                                                                                                                                                                                                                                                                                                                                                                                                                                                                                                                                                                                                                                                                                                                                                                                                                                                                                                                                                                                                                                                                                                                                                                    | Non marking                                                                    |
| Standard tires                                                   |                                                                                                                                                                                                                                                                                                                                                                                                                                                                                                                                                                                                                                                                                                                                                                                                                                                                                                                                                                                                                                                                                                                                                                                                                                                                                                                                                                                                                                                                                                                                                                                                                                                                                                                                                                                                                                                                                    | 15 x 5 in / 381 x 125 mm                                                       |
| Drive wheels (front / rear)                                      |                                                                                                                                                                                                                                                                                                                                                                                                                                                                                                                                                                                                                                                                                                                                                                                                                                                                                                                                                                                                                                                                                                                                                                                                                                                                                                                                                                                                                                                                                                                                                                                                                                                                                                                                                                                                                                                                                    | 2 / 0                                                                          |
| Steering wheels (front / rear)                                   |                                                                                                                                                                                                                                                                                                                                                                                                                                                                                                                                                                                                                                                                                                                                                                                                                                                                                                                                                                                                                                                                                                                                                                                                                                                                                                                                                                                                                                                                                                                                                                                                                                                                                                                                                                                                                                                                                    | 2 / 0                                                                          |
| Braking wheels (front / rear)                                    |                                                                                                                                                                                                                                                                                                                                                                                                                                                                                                                                                                                                                                                                                                                                                                                                                                                                                                                                                                                                                                                                                                                                                                                                                                                                                                                                                                                                                                                                                                                                                                                                                                                                                                                                                                                                                                                                                    | 2 / 0                                                                          |
| Service brake                                                    |                                                                                                                                                                                                                                                                                                                                                                                                                                                                                                                                                                                                                                                                                                                                                                                                                                                                                                                                                                                                                                                                                                                                                                                                                                                                                                                                                                                                                                                                                                                                                                                                                                                                                                                                                                                                                                                                                    | Electric                                                                       |
| Engine/Battery                                                   |                                                                                                                                                                                                                                                                                                                                                                                                                                                                                                                                                                                                                                                                                                                                                                                                                                                                                                                                                                                                                                                                                                                                                                                                                                                                                                                                                                                                                                                                                                                                                                                                                                                                                                                                                                                                                                                                                    |                                                                                |
| Battery technology                                               |                                                                                                                                                                                                                                                                                                                                                                                                                                                                                                                                                                                                                                                                                                                                                                                                                                                                                                                                                                                                                                                                                                                                                                                                                                                                                                                                                                                                                                                                                                                                                                                                                                                                                                                                                                                                                                                                                    | Semi-traction                                                                  |
| Number of batteries / Battery nominal voltage / Battery capacity |                                                                                                                                                                                                                                                                                                                                                                                                                                                                                                                                                                                                                                                                                                                                                                                                                                                                                                                                                                                                                                                                                                                                                                                                                                                                                                                                                                                                                                                                                                                                                                                                                                                                                                                                                                                                                                                                                    | 4 / 6 V / 185 Ah                                                               |
| Battery energy                                                   |                                                                                                                                                                                                                                                                                                                                                                                                                                                                                                                                                                                                                                                                                                                                                                                                                                                                                                                                                                                                                                                                                                                                                                                                                                                                                                                                                                                                                                                                                                                                                                                                                                                                                                                                                                                                                                                                                    | 4.40 kW/h                                                                      |
| On-board charger (V / A)                                         |                                                                                                                                                                                                                                                                                                                                                                                                                                                                                                                                                                                                                                                                                                                                                                                                                                                                                                                                                                                                                                                                                                                                                                                                                                                                                                                                                                                                                                                                                                                                                                                                                                                                                                                                                                                                                                                                                    | 24 V / 30 A                                                                    |
| Miscellaneous                                                    |                                                                                                                                                                                                                                                                                                                                                                                                                                                                                                                                                                                                                                                                                                                                                                                                                                                                                                                                                                                                                                                                                                                                                                                                                                                                                                                                                                                                                                                                                                                                                                                                                                                                                                                                                                                                                                                                                    |                                                                                |
| Hydraulic Pressure                                               |                                                                                                                                                                                                                                                                                                                                                                                                                                                                                                                                                                                                                                                                                                                                                                                                                                                                                                                                                                                                                                                                                                                                                                                                                                                                                                                                                                                                                                                                                                                                                                                                                                                                                                                                                                                                                                                                                    | 250 bar                                                                        |
| Hydraulic tank capacity                                          |                                                                                                                                                                                                                                                                                                                                                                                                                                                                                                                                                                                                                                                                                                                                                                                                                                                                                                                                                                                                                                                                                                                                                                                                                                                                                                                                                                                                                                                                                                                                                                                                                                                                                                                                                                                                                                                                                    | 24                                                                             |
| Sound pressure level (platform work station) (LpA)               |                                                                                                                                                                                                                                                                                                                                                                                                                                                                                                                                                                                                                                                                                                                                                                                                                                                                                                                                                                                                                                                                                                                                                                                                                                                                                                                                                                                                                                                                                                                                                                                                                                                                                                                                                                                                                                                                                    | 66.60 dB                                                                       |
| Vibration on hands/arms                                          |                                                                                                                                                                                                                                                                                                                                                                                                                                                                                                                                                                                                                                                                                                                                                                                                                                                                                                                                                                                                                                                                                                                                                                                                                                                                                                                                                                                                                                                                                                                                                                                                                                                                                                                                                                                                                                                                                    | < 0.50 m/s²                                                                    |
| Standards compliance                                             |                                                                                                                                                                                                                                                                                                                                                                                                                                                                                                                                                                                                                                                                                                                                                                                                                                                                                                                                                                                                                                                                                                                                                                                                                                                                                                                                                                                                                                                                                                                                                                                                                                                                                                                                                                                                                                                                                    |                                                                                |
| This machine is in compliance with:                              |                                                                                                                                                                                                                                                                                                                                                                                                                                                                                                                                                                                                                                                                                                                                                                                                                                                                                                                                                                                                                                                                                                                                                                                                                                                                                                                                                                                                                                                                                                                                                                                                                                                                                                                                                                                                                                                                                    | European directives: 2006/42/EC- Ma<br>(revised EN280-1:2022) - 2004/108/EC (E |