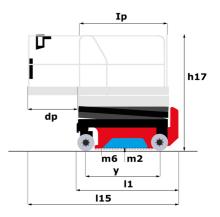

Technical sheet :

|                                                                  |                                                                                                                                                                                                                                                                                                                                                                                                                                                                                                                                                                                                                                                                                                                                                                                                                                                                                                                                                                                                                                                                                                                                                                                                                                                                                                                                                                                                                                                                                                                                                                                                                                                                                                                                                                                                                                                                                    | 5                                                                              |
|------------------------------------------------------------------|------------------------------------------------------------------------------------------------------------------------------------------------------------------------------------------------------------------------------------------------------------------------------------------------------------------------------------------------------------------------------------------------------------------------------------------------------------------------------------------------------------------------------------------------------------------------------------------------------------------------------------------------------------------------------------------------------------------------------------------------------------------------------------------------------------------------------------------------------------------------------------------------------------------------------------------------------------------------------------------------------------------------------------------------------------------------------------------------------------------------------------------------------------------------------------------------------------------------------------------------------------------------------------------------------------------------------------------------------------------------------------------------------------------------------------------------------------------------------------------------------------------------------------------------------------------------------------------------------------------------------------------------------------------------------------------------------------------------------------------------------------------------------------------------------------------------------------------------------------------------------------|--------------------------------------------------------------------------------|
| Capacities                                                       |                                                                                                                                                                                                                                                                                                                                                                                                                                                                                                                                                                                                                                                                                                                                                                                                                                                                                                                                                                                                                                                                                                                                                                                                                                                                                                                                                                                                                                                                                                                                                                                                                                                                                                                                                                                                                                                                                    | Metric                                                                         |
| Working height                                                   | h21                                                                                                                                                                                                                                                                                                                                                                                                                                                                                                                                                                                                                                                                                                                                                                                                                                                                                                                                                                                                                                                                                                                                                                                                                                                                                                                                                                                                                                                                                                                                                                                                                                                                                                                                                                                                                                                                                | 9.99 m                                                                         |
| Working height maximum (indoor)                                  | h21                                                                                                                                                                                                                                                                                                                                                                                                                                                                                                                                                                                                                                                                                                                                                                                                                                                                                                                                                                                                                                                                                                                                                                                                                                                                                                                                                                                                                                                                                                                                                                                                                                                                                                                                                                                                                                                                                | 9.99 m                                                                         |
| Working height maximum (outdoor)                                 | h21'                                                                                                                                                                                                                                                                                                                                                                                                                                                                                                                                                                                                                                                                                                                                                                                                                                                                                                                                                                                                                                                                                                                                                                                                                                                                                                                                                                                                                                                                                                                                                                                                                                                                                                                                                                                                                                                                               | 9 m                                                                            |
| Platform height maximum (indoor)                                 | h7                                                                                                                                                                                                                                                                                                                                                                                                                                                                                                                                                                                                                                                                                                                                                                                                                                                                                                                                                                                                                                                                                                                                                                                                                                                                                                                                                                                                                                                                                                                                                                                                                                                                                                                                                                                                                                                                                 | 7.99 m                                                                         |
| Platform height maximum (outdoor)                                | h7'                                                                                                                                                                                                                                                                                                                                                                                                                                                                                                                                                                                                                                                                                                                                                                                                                                                                                                                                                                                                                                                                                                                                                                                                                                                                                                                                                                                                                                                                                                                                                                                                                                                                                                                                                                                                                                                                                | 7 m                                                                            |
| Platform capacity                                                | Q                                                                                                                                                                                                                                                                                                                                                                                                                                                                                                                                                                                                                                                                                                                                                                                                                                                                                                                                                                                                                                                                                                                                                                                                                                                                                                                                                                                                                                                                                                                                                                                                                                                                                                                                                                                                                                                                                  | 230 kg                                                                         |
| Max. capacity on the extension deck                              |                                                                                                                                                                                                                                                                                                                                                                                                                                                                                                                                                                                                                                                                                                                                                                                                                                                                                                                                                                                                                                                                                                                                                                                                                                                                                                                                                                                                                                                                                                                                                                                                                                                                                                                                                                                                                                                                                    | 115 kg                                                                         |
| Number of people (indoor / outdoor)                              |                                                                                                                                                                                                                                                                                                                                                                                                                                                                                                                                                                                                                                                                                                                                                                                                                                                                                                                                                                                                                                                                                                                                                                                                                                                                                                                                                                                                                                                                                                                                                                                                                                                                                                                                                                                                                                                                                    | 2 / 1                                                                          |
| Weight and dimensions                                            |                                                                                                                                                                                                                                                                                                                                                                                                                                                                                                                                                                                                                                                                                                                                                                                                                                                                                                                                                                                                                                                                                                                                                                                                                                                                                                                                                                                                                                                                                                                                                                                                                                                                                                                                                                                                                                                                                    |                                                                                |
| Platform weight*                                                 |                                                                                                                                                                                                                                                                                                                                                                                                                                                                                                                                                                                                                                                                                                                                                                                                                                                                                                                                                                                                                                                                                                                                                                                                                                                                                                                                                                                                                                                                                                                                                                                                                                                                                                                                                                                                                                                                                    | 2210 kg                                                                        |
| Platform dimensions (length x width)                             | lp / ep                                                                                                                                                                                                                                                                                                                                                                                                                                                                                                                                                                                                                                                                                                                                                                                                                                                                                                                                                                                                                                                                                                                                                                                                                                                                                                                                                                                                                                                                                                                                                                                                                                                                                                                                                                                                                                                                            | 2.20 m x 0.79 m                                                                |
| Platform dimensions with extension (length x width)              | in the second seco | 3.10 m x 0.79 m                                                                |
| Floor height (access)                                            | h20                                                                                                                                                                                                                                                                                                                                                                                                                                                                                                                                                                                                                                                                                                                                                                                                                                                                                                                                                                                                                                                                                                                                                                                                                                                                                                                                                                                                                                                                                                                                                                                                                                                                                                                                                                                                                                                                                | 1.25 m                                                                         |
| Overall length                                                   | 11                                                                                                                                                                                                                                                                                                                                                                                                                                                                                                                                                                                                                                                                                                                                                                                                                                                                                                                                                                                                                                                                                                                                                                                                                                                                                                                                                                                                                                                                                                                                                                                                                                                                                                                                                                                                                                                                                 | 2.42 m                                                                         |
| Overall width                                                    | b1                                                                                                                                                                                                                                                                                                                                                                                                                                                                                                                                                                                                                                                                                                                                                                                                                                                                                                                                                                                                                                                                                                                                                                                                                                                                                                                                                                                                                                                                                                                                                                                                                                                                                                                                                                                                                                                                                 | 0.82 m                                                                         |
| Overall height                                                   | h17                                                                                                                                                                                                                                                                                                                                                                                                                                                                                                                                                                                                                                                                                                                                                                                                                                                                                                                                                                                                                                                                                                                                                                                                                                                                                                                                                                                                                                                                                                                                                                                                                                                                                                                                                                                                                                                                                | 2.17 m                                                                         |
| Overall height (stowed)                                          | h18 ***                                                                                                                                                                                                                                                                                                                                                                                                                                                                                                                                                                                                                                                                                                                                                                                                                                                                                                                                                                                                                                                                                                                                                                                                                                                                                                                                                                                                                                                                                                                                                                                                                                                                                                                                                                                                                                                                            | 2.17 m<br>1.98 m                                                               |
|                                                                  | dp                                                                                                                                                                                                                                                                                                                                                                                                                                                                                                                                                                                                                                                                                                                                                                                                                                                                                                                                                                                                                                                                                                                                                                                                                                                                                                                                                                                                                                                                                                                                                                                                                                                                                                                                                                                                                                                                                 | 0.90 m                                                                         |
| Deck opening length                                              |                                                                                                                                                                                                                                                                                                                                                                                                                                                                                                                                                                                                                                                                                                                                                                                                                                                                                                                                                                                                                                                                                                                                                                                                                                                                                                                                                                                                                                                                                                                                                                                                                                                                                                                                                                                                                                                                                    |                                                                                |
| Overall length with platform extension                           | l15                                                                                                                                                                                                                                                                                                                                                                                                                                                                                                                                                                                                                                                                                                                                                                                                                                                                                                                                                                                                                                                                                                                                                                                                                                                                                                                                                                                                                                                                                                                                                                                                                                                                                                                                                                                                                                                                                | 3.31 m<br>2.17 m                                                               |
| Outside turning radius - platform                                | Wa2                                                                                                                                                                                                                                                                                                                                                                                                                                                                                                                                                                                                                                                                                                                                                                                                                                                                                                                                                                                                                                                                                                                                                                                                                                                                                                                                                                                                                                                                                                                                                                                                                                                                                                                                                                                                                                                                                |                                                                                |
| Internal turning radius                                          |                                                                                                                                                                                                                                                                                                                                                                                                                                                                                                                                                                                                                                                                                                                                                                                                                                                                                                                                                                                                                                                                                                                                                                                                                                                                                                                                                                                                                                                                                                                                                                                                                                                                                                                                                                                                                                                                                    | 0 m                                                                            |
| Ground clearance with pothole guards deployed                    | m6                                                                                                                                                                                                                                                                                                                                                                                                                                                                                                                                                                                                                                                                                                                                                                                                                                                                                                                                                                                                                                                                                                                                                                                                                                                                                                                                                                                                                                                                                                                                                                                                                                                                                                                                                                                                                                                                                 | 0.02 m                                                                         |
| Ground clearance with pothole guards folded                      | m2                                                                                                                                                                                                                                                                                                                                                                                                                                                                                                                                                                                                                                                                                                                                                                                                                                                                                                                                                                                                                                                                                                                                                                                                                                                                                                                                                                                                                                                                                                                                                                                                                                                                                                                                                                                                                                                                                 | 0.08 m                                                                         |
| Wheelbase                                                        | У                                                                                                                                                                                                                                                                                                                                                                                                                                                                                                                                                                                                                                                                                                                                                                                                                                                                                                                                                                                                                                                                                                                                                                                                                                                                                                                                                                                                                                                                                                                                                                                                                                                                                                                                                                                                                                                                                  | 1.75 m                                                                         |
| Performances                                                     |                                                                                                                                                                                                                                                                                                                                                                                                                                                                                                                                                                                                                                                                                                                                                                                                                                                                                                                                                                                                                                                                                                                                                                                                                                                                                                                                                                                                                                                                                                                                                                                                                                                                                                                                                                                                                                                                                    |                                                                                |
| Drive speed - stowed                                             |                                                                                                                                                                                                                                                                                                                                                                                                                                                                                                                                                                                                                                                                                                                                                                                                                                                                                                                                                                                                                                                                                                                                                                                                                                                                                                                                                                                                                                                                                                                                                                                                                                                                                                                                                                                                                                                                                    | 4.50 km/h                                                                      |
| Drive speed - raised                                             |                                                                                                                                                                                                                                                                                                                                                                                                                                                                                                                                                                                                                                                                                                                                                                                                                                                                                                                                                                                                                                                                                                                                                                                                                                                                                                                                                                                                                                                                                                                                                                                                                                                                                                                                                                                                                                                                                    | 0.80 km/h                                                                      |
| Raise speed (laden) / Lower speed (laden)                        |                                                                                                                                                                                                                                                                                                                                                                                                                                                                                                                                                                                                                                                                                                                                                                                                                                                                                                                                                                                                                                                                                                                                                                                                                                                                                                                                                                                                                                                                                                                                                                                                                                                                                                                                                                                                                                                                                    | 33 s / 32 s                                                                    |
| Gradeability                                                     |                                                                                                                                                                                                                                                                                                                                                                                                                                                                                                                                                                                                                                                                                                                                                                                                                                                                                                                                                                                                                                                                                                                                                                                                                                                                                                                                                                                                                                                                                                                                                                                                                                                                                                                                                                                                                                                                                    | 25 %                                                                           |
| Indoor and outdoor max Tilt Rating (Fore and Aft / Side-to-Side) |                                                                                                                                                                                                                                                                                                                                                                                                                                                                                                                                                                                                                                                                                                                                                                                                                                                                                                                                                                                                                                                                                                                                                                                                                                                                                                                                                                                                                                                                                                                                                                                                                                                                                                                                                                                                                                                                                    | 3.50 ° / 1.50 °                                                                |
| Wheels                                                           |                                                                                                                                                                                                                                                                                                                                                                                                                                                                                                                                                                                                                                                                                                                                                                                                                                                                                                                                                                                                                                                                                                                                                                                                                                                                                                                                                                                                                                                                                                                                                                                                                                                                                                                                                                                                                                                                                    |                                                                                |
| Tires type                                                       |                                                                                                                                                                                                                                                                                                                                                                                                                                                                                                                                                                                                                                                                                                                                                                                                                                                                                                                                                                                                                                                                                                                                                                                                                                                                                                                                                                                                                                                                                                                                                                                                                                                                                                                                                                                                                                                                                    | Non marking                                                                    |
| Standard tires                                                   |                                                                                                                                                                                                                                                                                                                                                                                                                                                                                                                                                                                                                                                                                                                                                                                                                                                                                                                                                                                                                                                                                                                                                                                                                                                                                                                                                                                                                                                                                                                                                                                                                                                                                                                                                                                                                                                                                    | 15 x 5 in / 381 x 125 mm                                                       |
| Drive wheels (front / rear)                                      |                                                                                                                                                                                                                                                                                                                                                                                                                                                                                                                                                                                                                                                                                                                                                                                                                                                                                                                                                                                                                                                                                                                                                                                                                                                                                                                                                                                                                                                                                                                                                                                                                                                                                                                                                                                                                                                                                    | 2 / 0                                                                          |
| Steering wheels (front / rear)                                   |                                                                                                                                                                                                                                                                                                                                                                                                                                                                                                                                                                                                                                                                                                                                                                                                                                                                                                                                                                                                                                                                                                                                                                                                                                                                                                                                                                                                                                                                                                                                                                                                                                                                                                                                                                                                                                                                                    | 2 / 0                                                                          |
| Braking wheels (front / rear)                                    |                                                                                                                                                                                                                                                                                                                                                                                                                                                                                                                                                                                                                                                                                                                                                                                                                                                                                                                                                                                                                                                                                                                                                                                                                                                                                                                                                                                                                                                                                                                                                                                                                                                                                                                                                                                                                                                                                    | 2 / 0                                                                          |
| Service brake                                                    |                                                                                                                                                                                                                                                                                                                                                                                                                                                                                                                                                                                                                                                                                                                                                                                                                                                                                                                                                                                                                                                                                                                                                                                                                                                                                                                                                                                                                                                                                                                                                                                                                                                                                                                                                                                                                                                                                    | Electric                                                                       |
| Engine/Battery                                                   |                                                                                                                                                                                                                                                                                                                                                                                                                                                                                                                                                                                                                                                                                                                                                                                                                                                                                                                                                                                                                                                                                                                                                                                                                                                                                                                                                                                                                                                                                                                                                                                                                                                                                                                                                                                                                                                                                    |                                                                                |
| Battery technology                                               |                                                                                                                                                                                                                                                                                                                                                                                                                                                                                                                                                                                                                                                                                                                                                                                                                                                                                                                                                                                                                                                                                                                                                                                                                                                                                                                                                                                                                                                                                                                                                                                                                                                                                                                                                                                                                                                                                    | Semi-traction                                                                  |
| Number of batteries / Battery nominal voltage / Battery capacity |                                                                                                                                                                                                                                                                                                                                                                                                                                                                                                                                                                                                                                                                                                                                                                                                                                                                                                                                                                                                                                                                                                                                                                                                                                                                                                                                                                                                                                                                                                                                                                                                                                                                                                                                                                                                                                                                                    | 4 / 6 V / 185 Ah                                                               |
| Battery energy                                                   |                                                                                                                                                                                                                                                                                                                                                                                                                                                                                                                                                                                                                                                                                                                                                                                                                                                                                                                                                                                                                                                                                                                                                                                                                                                                                                                                                                                                                                                                                                                                                                                                                                                                                                                                                                                                                                                                                    | 4.40 kW/h                                                                      |
| On-board charger (V / A)                                         |                                                                                                                                                                                                                                                                                                                                                                                                                                                                                                                                                                                                                                                                                                                                                                                                                                                                                                                                                                                                                                                                                                                                                                                                                                                                                                                                                                                                                                                                                                                                                                                                                                                                                                                                                                                                                                                                                    | 24 V / 30 A                                                                    |
| Miscellaneous                                                    |                                                                                                                                                                                                                                                                                                                                                                                                                                                                                                                                                                                                                                                                                                                                                                                                                                                                                                                                                                                                                                                                                                                                                                                                                                                                                                                                                                                                                                                                                                                                                                                                                                                                                                                                                                                                                                                                                    |                                                                                |
| Hydraulic Pressure                                               |                                                                                                                                                                                                                                                                                                                                                                                                                                                                                                                                                                                                                                                                                                                                                                                                                                                                                                                                                                                                                                                                                                                                                                                                                                                                                                                                                                                                                                                                                                                                                                                                                                                                                                                                                                                                                                                                                    | 250 bar                                                                        |
| Hydraulic tank capacity                                          |                                                                                                                                                                                                                                                                                                                                                                                                                                                                                                                                                                                                                                                                                                                                                                                                                                                                                                                                                                                                                                                                                                                                                                                                                                                                                                                                                                                                                                                                                                                                                                                                                                                                                                                                                                                                                                                                                    | 24                                                                             |
| Sound pressure level (platform work station) (LpA)               |                                                                                                                                                                                                                                                                                                                                                                                                                                                                                                                                                                                                                                                                                                                                                                                                                                                                                                                                                                                                                                                                                                                                                                                                                                                                                                                                                                                                                                                                                                                                                                                                                                                                                                                                                                                                                                                                                    | 66.60 dB                                                                       |
| Vibration on hands/arms                                          |                                                                                                                                                                                                                                                                                                                                                                                                                                                                                                                                                                                                                                                                                                                                                                                                                                                                                                                                                                                                                                                                                                                                                                                                                                                                                                                                                                                                                                                                                                                                                                                                                                                                                                                                                                                                                                                                                    | < 0.50 m/s²                                                                    |
| Standards compliance                                             |                                                                                                                                                                                                                                                                                                                                                                                                                                                                                                                                                                                                                                                                                                                                                                                                                                                                                                                                                                                                                                                                                                                                                                                                                                                                                                                                                                                                                                                                                                                                                                                                                                                                                                                                                                                                                                                                                    |                                                                                |
| This machine is in compliance with:                              |                                                                                                                                                                                                                                                                                                                                                                                                                                                                                                                                                                                                                                                                                                                                                                                                                                                                                                                                                                                                                                                                                                                                                                                                                                                                                                                                                                                                                                                                                                                                                                                                                                                                                                                                                                                                                                                                                    | European directives: 2006/42/EC- Ma<br>(revised EN280-1:2022) - 2004/108/EC (E |