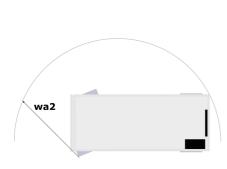

Technical sheet :

|                                                                  |                                                                                                                                                                                                                                                                                                                                                                                                                                                                                                                                                                                                                                                                                                                                                                                                                                                                                                                                                                                                                                                                                                                                                                                                                                                                                                                                                                                                                                                                                                                                                                                                                                                                                                                                                                                                                                                                                    | 5                                                                              |
|------------------------------------------------------------------|------------------------------------------------------------------------------------------------------------------------------------------------------------------------------------------------------------------------------------------------------------------------------------------------------------------------------------------------------------------------------------------------------------------------------------------------------------------------------------------------------------------------------------------------------------------------------------------------------------------------------------------------------------------------------------------------------------------------------------------------------------------------------------------------------------------------------------------------------------------------------------------------------------------------------------------------------------------------------------------------------------------------------------------------------------------------------------------------------------------------------------------------------------------------------------------------------------------------------------------------------------------------------------------------------------------------------------------------------------------------------------------------------------------------------------------------------------------------------------------------------------------------------------------------------------------------------------------------------------------------------------------------------------------------------------------------------------------------------------------------------------------------------------------------------------------------------------------------------------------------------------|--------------------------------------------------------------------------------|
| Capacities                                                       |                                                                                                                                                                                                                                                                                                                                                                                                                                                                                                                                                                                                                                                                                                                                                                                                                                                                                                                                                                                                                                                                                                                                                                                                                                                                                                                                                                                                                                                                                                                                                                                                                                                                                                                                                                                                                                                                                    | Metric                                                                         |
| Working height                                                   | h21                                                                                                                                                                                                                                                                                                                                                                                                                                                                                                                                                                                                                                                                                                                                                                                                                                                                                                                                                                                                                                                                                                                                                                                                                                                                                                                                                                                                                                                                                                                                                                                                                                                                                                                                                                                                                                                                                | 9.99 m                                                                         |
| Working height maximum (indoor)                                  | h21                                                                                                                                                                                                                                                                                                                                                                                                                                                                                                                                                                                                                                                                                                                                                                                                                                                                                                                                                                                                                                                                                                                                                                                                                                                                                                                                                                                                                                                                                                                                                                                                                                                                                                                                                                                                                                                                                | 9.99 m                                                                         |
| Working height maximum (outdoor)                                 | h21'                                                                                                                                                                                                                                                                                                                                                                                                                                                                                                                                                                                                                                                                                                                                                                                                                                                                                                                                                                                                                                                                                                                                                                                                                                                                                                                                                                                                                                                                                                                                                                                                                                                                                                                                                                                                                                                                               | 9 m                                                                            |
| Platform height maximum (indoor)                                 | h7                                                                                                                                                                                                                                                                                                                                                                                                                                                                                                                                                                                                                                                                                                                                                                                                                                                                                                                                                                                                                                                                                                                                                                                                                                                                                                                                                                                                                                                                                                                                                                                                                                                                                                                                                                                                                                                                                 | 7.99 m                                                                         |
| Platform height maximum (outdoor)                                | h7'                                                                                                                                                                                                                                                                                                                                                                                                                                                                                                                                                                                                                                                                                                                                                                                                                                                                                                                                                                                                                                                                                                                                                                                                                                                                                                                                                                                                                                                                                                                                                                                                                                                                                                                                                                                                                                                                                | 7 m                                                                            |
| Platform capacity                                                | Q                                                                                                                                                                                                                                                                                                                                                                                                                                                                                                                                                                                                                                                                                                                                                                                                                                                                                                                                                                                                                                                                                                                                                                                                                                                                                                                                                                                                                                                                                                                                                                                                                                                                                                                                                                                                                                                                                  | 230 kg                                                                         |
| Max. capacity on the extension deck                              |                                                                                                                                                                                                                                                                                                                                                                                                                                                                                                                                                                                                                                                                                                                                                                                                                                                                                                                                                                                                                                                                                                                                                                                                                                                                                                                                                                                                                                                                                                                                                                                                                                                                                                                                                                                                                                                                                    | 115 kg                                                                         |
| Number of people (indoor / outdoor)                              |                                                                                                                                                                                                                                                                                                                                                                                                                                                                                                                                                                                                                                                                                                                                                                                                                                                                                                                                                                                                                                                                                                                                                                                                                                                                                                                                                                                                                                                                                                                                                                                                                                                                                                                                                                                                                                                                                    | 2 / 1                                                                          |
| Weight and dimensions                                            |                                                                                                                                                                                                                                                                                                                                                                                                                                                                                                                                                                                                                                                                                                                                                                                                                                                                                                                                                                                                                                                                                                                                                                                                                                                                                                                                                                                                                                                                                                                                                                                                                                                                                                                                                                                                                                                                                    |                                                                                |
| Platform weight*                                                 |                                                                                                                                                                                                                                                                                                                                                                                                                                                                                                                                                                                                                                                                                                                                                                                                                                                                                                                                                                                                                                                                                                                                                                                                                                                                                                                                                                                                                                                                                                                                                                                                                                                                                                                                                                                                                                                                                    | 2210 kg                                                                        |
| Platform dimensions (length x width)                             | lp / ep                                                                                                                                                                                                                                                                                                                                                                                                                                                                                                                                                                                                                                                                                                                                                                                                                                                                                                                                                                                                                                                                                                                                                                                                                                                                                                                                                                                                                                                                                                                                                                                                                                                                                                                                                                                                                                                                            | 2.20 m x 0.79 m                                                                |
| Platform dimensions with extension (length x width)              | in the second seco | 3.10 m x 0.79 m                                                                |
| Floor height (access)                                            | h20                                                                                                                                                                                                                                                                                                                                                                                                                                                                                                                                                                                                                                                                                                                                                                                                                                                                                                                                                                                                                                                                                                                                                                                                                                                                                                                                                                                                                                                                                                                                                                                                                                                                                                                                                                                                                                                                                | 1.25 m                                                                         |
| Overall length                                                   | 11                                                                                                                                                                                                                                                                                                                                                                                                                                                                                                                                                                                                                                                                                                                                                                                                                                                                                                                                                                                                                                                                                                                                                                                                                                                                                                                                                                                                                                                                                                                                                                                                                                                                                                                                                                                                                                                                                 | 2.42 m                                                                         |
| Overall width                                                    | b1                                                                                                                                                                                                                                                                                                                                                                                                                                                                                                                                                                                                                                                                                                                                                                                                                                                                                                                                                                                                                                                                                                                                                                                                                                                                                                                                                                                                                                                                                                                                                                                                                                                                                                                                                                                                                                                                                 | 0.82 m                                                                         |
| Overall height                                                   | h17                                                                                                                                                                                                                                                                                                                                                                                                                                                                                                                                                                                                                                                                                                                                                                                                                                                                                                                                                                                                                                                                                                                                                                                                                                                                                                                                                                                                                                                                                                                                                                                                                                                                                                                                                                                                                                                                                | 2.17 m                                                                         |
| Overall height (stowed)                                          | h18 ***                                                                                                                                                                                                                                                                                                                                                                                                                                                                                                                                                                                                                                                                                                                                                                                                                                                                                                                                                                                                                                                                                                                                                                                                                                                                                                                                                                                                                                                                                                                                                                                                                                                                                                                                                                                                                                                                            | 2.17 m<br>1.98 m                                                               |
|                                                                  | dp                                                                                                                                                                                                                                                                                                                                                                                                                                                                                                                                                                                                                                                                                                                                                                                                                                                                                                                                                                                                                                                                                                                                                                                                                                                                                                                                                                                                                                                                                                                                                                                                                                                                                                                                                                                                                                                                                 | 0.90 m                                                                         |
| Deck opening length                                              |                                                                                                                                                                                                                                                                                                                                                                                                                                                                                                                                                                                                                                                                                                                                                                                                                                                                                                                                                                                                                                                                                                                                                                                                                                                                                                                                                                                                                                                                                                                                                                                                                                                                                                                                                                                                                                                                                    |                                                                                |
| Overall length with platform extension                           | l15                                                                                                                                                                                                                                                                                                                                                                                                                                                                                                                                                                                                                                                                                                                                                                                                                                                                                                                                                                                                                                                                                                                                                                                                                                                                                                                                                                                                                                                                                                                                                                                                                                                                                                                                                                                                                                                                                | 3.31 m<br>2.17 m                                                               |
| Outside turning radius - platform                                | Wa2                                                                                                                                                                                                                                                                                                                                                                                                                                                                                                                                                                                                                                                                                                                                                                                                                                                                                                                                                                                                                                                                                                                                                                                                                                                                                                                                                                                                                                                                                                                                                                                                                                                                                                                                                                                                                                                                                |                                                                                |
| Internal turning radius                                          |                                                                                                                                                                                                                                                                                                                                                                                                                                                                                                                                                                                                                                                                                                                                                                                                                                                                                                                                                                                                                                                                                                                                                                                                                                                                                                                                                                                                                                                                                                                                                                                                                                                                                                                                                                                                                                                                                    | 0 m                                                                            |
| Ground clearance with pothole guards deployed                    | m6                                                                                                                                                                                                                                                                                                                                                                                                                                                                                                                                                                                                                                                                                                                                                                                                                                                                                                                                                                                                                                                                                                                                                                                                                                                                                                                                                                                                                                                                                                                                                                                                                                                                                                                                                                                                                                                                                 | 0.02 m                                                                         |
| Ground clearance with pothole guards folded                      | m2                                                                                                                                                                                                                                                                                                                                                                                                                                                                                                                                                                                                                                                                                                                                                                                                                                                                                                                                                                                                                                                                                                                                                                                                                                                                                                                                                                                                                                                                                                                                                                                                                                                                                                                                                                                                                                                                                 | 0.08 m                                                                         |
| Wheelbase                                                        | У                                                                                                                                                                                                                                                                                                                                                                                                                                                                                                                                                                                                                                                                                                                                                                                                                                                                                                                                                                                                                                                                                                                                                                                                                                                                                                                                                                                                                                                                                                                                                                                                                                                                                                                                                                                                                                                                                  | 1.75 m                                                                         |
| Performances                                                     |                                                                                                                                                                                                                                                                                                                                                                                                                                                                                                                                                                                                                                                                                                                                                                                                                                                                                                                                                                                                                                                                                                                                                                                                                                                                                                                                                                                                                                                                                                                                                                                                                                                                                                                                                                                                                                                                                    |                                                                                |
| Drive speed - stowed                                             |                                                                                                                                                                                                                                                                                                                                                                                                                                                                                                                                                                                                                                                                                                                                                                                                                                                                                                                                                                                                                                                                                                                                                                                                                                                                                                                                                                                                                                                                                                                                                                                                                                                                                                                                                                                                                                                                                    | 4.50 km/h                                                                      |
| Drive speed - raised                                             |                                                                                                                                                                                                                                                                                                                                                                                                                                                                                                                                                                                                                                                                                                                                                                                                                                                                                                                                                                                                                                                                                                                                                                                                                                                                                                                                                                                                                                                                                                                                                                                                                                                                                                                                                                                                                                                                                    | 0.80 km/h                                                                      |
| Raise speed (laden) / Lower speed (laden)                        |                                                                                                                                                                                                                                                                                                                                                                                                                                                                                                                                                                                                                                                                                                                                                                                                                                                                                                                                                                                                                                                                                                                                                                                                                                                                                                                                                                                                                                                                                                                                                                                                                                                                                                                                                                                                                                                                                    | 33 s / 32 s                                                                    |
| Gradeability                                                     |                                                                                                                                                                                                                                                                                                                                                                                                                                                                                                                                                                                                                                                                                                                                                                                                                                                                                                                                                                                                                                                                                                                                                                                                                                                                                                                                                                                                                                                                                                                                                                                                                                                                                                                                                                                                                                                                                    | 25 %                                                                           |
| Indoor and outdoor max Tilt Rating (Fore and Aft / Side-to-Side) |                                                                                                                                                                                                                                                                                                                                                                                                                                                                                                                                                                                                                                                                                                                                                                                                                                                                                                                                                                                                                                                                                                                                                                                                                                                                                                                                                                                                                                                                                                                                                                                                                                                                                                                                                                                                                                                                                    | 3.50 ° / 1.50 °                                                                |
| Wheels                                                           |                                                                                                                                                                                                                                                                                                                                                                                                                                                                                                                                                                                                                                                                                                                                                                                                                                                                                                                                                                                                                                                                                                                                                                                                                                                                                                                                                                                                                                                                                                                                                                                                                                                                                                                                                                                                                                                                                    |                                                                                |
| Tires type                                                       |                                                                                                                                                                                                                                                                                                                                                                                                                                                                                                                                                                                                                                                                                                                                                                                                                                                                                                                                                                                                                                                                                                                                                                                                                                                                                                                                                                                                                                                                                                                                                                                                                                                                                                                                                                                                                                                                                    | Non marking                                                                    |
| Standard tires                                                   |                                                                                                                                                                                                                                                                                                                                                                                                                                                                                                                                                                                                                                                                                                                                                                                                                                                                                                                                                                                                                                                                                                                                                                                                                                                                                                                                                                                                                                                                                                                                                                                                                                                                                                                                                                                                                                                                                    | 15 x 5 in / 381 x 125 mm                                                       |
| Drive wheels (front / rear)                                      |                                                                                                                                                                                                                                                                                                                                                                                                                                                                                                                                                                                                                                                                                                                                                                                                                                                                                                                                                                                                                                                                                                                                                                                                                                                                                                                                                                                                                                                                                                                                                                                                                                                                                                                                                                                                                                                                                    | 2 / 0                                                                          |
| Steering wheels (front / rear)                                   |                                                                                                                                                                                                                                                                                                                                                                                                                                                                                                                                                                                                                                                                                                                                                                                                                                                                                                                                                                                                                                                                                                                                                                                                                                                                                                                                                                                                                                                                                                                                                                                                                                                                                                                                                                                                                                                                                    | 2 / 0                                                                          |
| Braking wheels (front / rear)                                    |                                                                                                                                                                                                                                                                                                                                                                                                                                                                                                                                                                                                                                                                                                                                                                                                                                                                                                                                                                                                                                                                                                                                                                                                                                                                                                                                                                                                                                                                                                                                                                                                                                                                                                                                                                                                                                                                                    | 2 / 0                                                                          |
| Service brake                                                    |                                                                                                                                                                                                                                                                                                                                                                                                                                                                                                                                                                                                                                                                                                                                                                                                                                                                                                                                                                                                                                                                                                                                                                                                                                                                                                                                                                                                                                                                                                                                                                                                                                                                                                                                                                                                                                                                                    | Electric                                                                       |
| Engine/Battery                                                   |                                                                                                                                                                                                                                                                                                                                                                                                                                                                                                                                                                                                                                                                                                                                                                                                                                                                                                                                                                                                                                                                                                                                                                                                                                                                                                                                                                                                                                                                                                                                                                                                                                                                                                                                                                                                                                                                                    |                                                                                |
| Battery technology                                               |                                                                                                                                                                                                                                                                                                                                                                                                                                                                                                                                                                                                                                                                                                                                                                                                                                                                                                                                                                                                                                                                                                                                                                                                                                                                                                                                                                                                                                                                                                                                                                                                                                                                                                                                                                                                                                                                                    | Semi-traction                                                                  |
| Number of batteries / Battery nominal voltage / Battery capacity |                                                                                                                                                                                                                                                                                                                                                                                                                                                                                                                                                                                                                                                                                                                                                                                                                                                                                                                                                                                                                                                                                                                                                                                                                                                                                                                                                                                                                                                                                                                                                                                                                                                                                                                                                                                                                                                                                    | 4 / 6 V / 185 Ah                                                               |
| Battery energy                                                   |                                                                                                                                                                                                                                                                                                                                                                                                                                                                                                                                                                                                                                                                                                                                                                                                                                                                                                                                                                                                                                                                                                                                                                                                                                                                                                                                                                                                                                                                                                                                                                                                                                                                                                                                                                                                                                                                                    | 4.40 kW/h                                                                      |
| On-board charger (V / A)                                         |                                                                                                                                                                                                                                                                                                                                                                                                                                                                                                                                                                                                                                                                                                                                                                                                                                                                                                                                                                                                                                                                                                                                                                                                                                                                                                                                                                                                                                                                                                                                                                                                                                                                                                                                                                                                                                                                                    | 24 V / 30 A                                                                    |
| Miscellaneous                                                    |                                                                                                                                                                                                                                                                                                                                                                                                                                                                                                                                                                                                                                                                                                                                                                                                                                                                                                                                                                                                                                                                                                                                                                                                                                                                                                                                                                                                                                                                                                                                                                                                                                                                                                                                                                                                                                                                                    |                                                                                |
| Hydraulic Pressure                                               |                                                                                                                                                                                                                                                                                                                                                                                                                                                                                                                                                                                                                                                                                                                                                                                                                                                                                                                                                                                                                                                                                                                                                                                                                                                                                                                                                                                                                                                                                                                                                                                                                                                                                                                                                                                                                                                                                    | 250 bar                                                                        |
| Hydraulic tank capacity                                          |                                                                                                                                                                                                                                                                                                                                                                                                                                                                                                                                                                                                                                                                                                                                                                                                                                                                                                                                                                                                                                                                                                                                                                                                                                                                                                                                                                                                                                                                                                                                                                                                                                                                                                                                                                                                                                                                                    | 24                                                                             |
| Sound pressure level (platform work station) (LpA)               |                                                                                                                                                                                                                                                                                                                                                                                                                                                                                                                                                                                                                                                                                                                                                                                                                                                                                                                                                                                                                                                                                                                                                                                                                                                                                                                                                                                                                                                                                                                                                                                                                                                                                                                                                                                                                                                                                    | 66.60 dB                                                                       |
| Vibration on hands/arms                                          |                                                                                                                                                                                                                                                                                                                                                                                                                                                                                                                                                                                                                                                                                                                                                                                                                                                                                                                                                                                                                                                                                                                                                                                                                                                                                                                                                                                                                                                                                                                                                                                                                                                                                                                                                                                                                                                                                    | < 0.50 m/s²                                                                    |
| Standards compliance                                             |                                                                                                                                                                                                                                                                                                                                                                                                                                                                                                                                                                                                                                                                                                                                                                                                                                                                                                                                                                                                                                                                                                                                                                                                                                                                                                                                                                                                                                                                                                                                                                                                                                                                                                                                                                                                                                                                                    |                                                                                |
| This machine is in compliance with:                              |                                                                                                                                                                                                                                                                                                                                                                                                                                                                                                                                                                                                                                                                                                                                                                                                                                                                                                                                                                                                                                                                                                                                                                                                                                                                                                                                                                                                                                                                                                                                                                                                                                                                                                                                                                                                                                                                                    | European directives: 2006/42/EC- Ma<br>(revised EN280-1:2022) - 2004/108/EC (E |