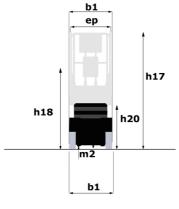

Technical sheet :

|                                                                  |                                                                                                                                                                                                                                                                                                                                                                                                                                                                                                                                                                                                                                                                                                                                                                                                                                                                                                                                                                                                                                                                                                                                                                                                                                                                                                                                                                                                                                                                                                                                                                                                                                                                                                                                                                                                                                                                                    | 5                                                                              |
|------------------------------------------------------------------|------------------------------------------------------------------------------------------------------------------------------------------------------------------------------------------------------------------------------------------------------------------------------------------------------------------------------------------------------------------------------------------------------------------------------------------------------------------------------------------------------------------------------------------------------------------------------------------------------------------------------------------------------------------------------------------------------------------------------------------------------------------------------------------------------------------------------------------------------------------------------------------------------------------------------------------------------------------------------------------------------------------------------------------------------------------------------------------------------------------------------------------------------------------------------------------------------------------------------------------------------------------------------------------------------------------------------------------------------------------------------------------------------------------------------------------------------------------------------------------------------------------------------------------------------------------------------------------------------------------------------------------------------------------------------------------------------------------------------------------------------------------------------------------------------------------------------------------------------------------------------------|--------------------------------------------------------------------------------|
| Capacities                                                       |                                                                                                                                                                                                                                                                                                                                                                                                                                                                                                                                                                                                                                                                                                                                                                                                                                                                                                                                                                                                                                                                                                                                                                                                                                                                                                                                                                                                                                                                                                                                                                                                                                                                                                                                                                                                                                                                                    | Metric                                                                         |
| Working height                                                   | h21                                                                                                                                                                                                                                                                                                                                                                                                                                                                                                                                                                                                                                                                                                                                                                                                                                                                                                                                                                                                                                                                                                                                                                                                                                                                                                                                                                                                                                                                                                                                                                                                                                                                                                                                                                                                                                                                                | 9.99 m                                                                         |
| Working height maximum (indoor)                                  | h21                                                                                                                                                                                                                                                                                                                                                                                                                                                                                                                                                                                                                                                                                                                                                                                                                                                                                                                                                                                                                                                                                                                                                                                                                                                                                                                                                                                                                                                                                                                                                                                                                                                                                                                                                                                                                                                                                | 9.99 m                                                                         |
| Working height maximum (outdoor)                                 | h21'                                                                                                                                                                                                                                                                                                                                                                                                                                                                                                                                                                                                                                                                                                                                                                                                                                                                                                                                                                                                                                                                                                                                                                                                                                                                                                                                                                                                                                                                                                                                                                                                                                                                                                                                                                                                                                                                               | 9 m                                                                            |
| Platform height maximum (indoor)                                 | h7                                                                                                                                                                                                                                                                                                                                                                                                                                                                                                                                                                                                                                                                                                                                                                                                                                                                                                                                                                                                                                                                                                                                                                                                                                                                                                                                                                                                                                                                                                                                                                                                                                                                                                                                                                                                                                                                                 | 7.99 m                                                                         |
| Platform height maximum (outdoor)                                | h7'                                                                                                                                                                                                                                                                                                                                                                                                                                                                                                                                                                                                                                                                                                                                                                                                                                                                                                                                                                                                                                                                                                                                                                                                                                                                                                                                                                                                                                                                                                                                                                                                                                                                                                                                                                                                                                                                                | 7 m                                                                            |
| Platform capacity                                                | Q                                                                                                                                                                                                                                                                                                                                                                                                                                                                                                                                                                                                                                                                                                                                                                                                                                                                                                                                                                                                                                                                                                                                                                                                                                                                                                                                                                                                                                                                                                                                                                                                                                                                                                                                                                                                                                                                                  | 230 kg                                                                         |
| Max. capacity on the extension deck                              |                                                                                                                                                                                                                                                                                                                                                                                                                                                                                                                                                                                                                                                                                                                                                                                                                                                                                                                                                                                                                                                                                                                                                                                                                                                                                                                                                                                                                                                                                                                                                                                                                                                                                                                                                                                                                                                                                    | 115 kg                                                                         |
| Number of people (indoor / outdoor)                              |                                                                                                                                                                                                                                                                                                                                                                                                                                                                                                                                                                                                                                                                                                                                                                                                                                                                                                                                                                                                                                                                                                                                                                                                                                                                                                                                                                                                                                                                                                                                                                                                                                                                                                                                                                                                                                                                                    | 2 / 1                                                                          |
| Weight and dimensions                                            |                                                                                                                                                                                                                                                                                                                                                                                                                                                                                                                                                                                                                                                                                                                                                                                                                                                                                                                                                                                                                                                                                                                                                                                                                                                                                                                                                                                                                                                                                                                                                                                                                                                                                                                                                                                                                                                                                    |                                                                                |
| Platform weight*                                                 |                                                                                                                                                                                                                                                                                                                                                                                                                                                                                                                                                                                                                                                                                                                                                                                                                                                                                                                                                                                                                                                                                                                                                                                                                                                                                                                                                                                                                                                                                                                                                                                                                                                                                                                                                                                                                                                                                    | 2210 kg                                                                        |
| Platform dimensions (length x width)                             | lp / ep                                                                                                                                                                                                                                                                                                                                                                                                                                                                                                                                                                                                                                                                                                                                                                                                                                                                                                                                                                                                                                                                                                                                                                                                                                                                                                                                                                                                                                                                                                                                                                                                                                                                                                                                                                                                                                                                            | 2.20 m x 0.79 m                                                                |
| Platform dimensions with extension (length x width)              | in the second seco | 3.10 m x 0.79 m                                                                |
| Floor height (access)                                            | h20                                                                                                                                                                                                                                                                                                                                                                                                                                                                                                                                                                                                                                                                                                                                                                                                                                                                                                                                                                                                                                                                                                                                                                                                                                                                                                                                                                                                                                                                                                                                                                                                                                                                                                                                                                                                                                                                                | 1.25 m                                                                         |
| Overall length                                                   | 11                                                                                                                                                                                                                                                                                                                                                                                                                                                                                                                                                                                                                                                                                                                                                                                                                                                                                                                                                                                                                                                                                                                                                                                                                                                                                                                                                                                                                                                                                                                                                                                                                                                                                                                                                                                                                                                                                 | 2.42 m                                                                         |
| Overall width                                                    | b1                                                                                                                                                                                                                                                                                                                                                                                                                                                                                                                                                                                                                                                                                                                                                                                                                                                                                                                                                                                                                                                                                                                                                                                                                                                                                                                                                                                                                                                                                                                                                                                                                                                                                                                                                                                                                                                                                 | 0.82 m                                                                         |
| Overall height                                                   | h17                                                                                                                                                                                                                                                                                                                                                                                                                                                                                                                                                                                                                                                                                                                                                                                                                                                                                                                                                                                                                                                                                                                                                                                                                                                                                                                                                                                                                                                                                                                                                                                                                                                                                                                                                                                                                                                                                | 2.17 m                                                                         |
| Overall height (stowed)                                          | h18 ***                                                                                                                                                                                                                                                                                                                                                                                                                                                                                                                                                                                                                                                                                                                                                                                                                                                                                                                                                                                                                                                                                                                                                                                                                                                                                                                                                                                                                                                                                                                                                                                                                                                                                                                                                                                                                                                                            | 2.17 m<br>1.98 m                                                               |
|                                                                  | dp                                                                                                                                                                                                                                                                                                                                                                                                                                                                                                                                                                                                                                                                                                                                                                                                                                                                                                                                                                                                                                                                                                                                                                                                                                                                                                                                                                                                                                                                                                                                                                                                                                                                                                                                                                                                                                                                                 | 0.90 m                                                                         |
| Deck opening length                                              |                                                                                                                                                                                                                                                                                                                                                                                                                                                                                                                                                                                                                                                                                                                                                                                                                                                                                                                                                                                                                                                                                                                                                                                                                                                                                                                                                                                                                                                                                                                                                                                                                                                                                                                                                                                                                                                                                    |                                                                                |
| Overall length with platform extension                           | l15                                                                                                                                                                                                                                                                                                                                                                                                                                                                                                                                                                                                                                                                                                                                                                                                                                                                                                                                                                                                                                                                                                                                                                                                                                                                                                                                                                                                                                                                                                                                                                                                                                                                                                                                                                                                                                                                                | 3.31 m<br>2.17 m                                                               |
| Outside turning radius - platform                                | Wa2                                                                                                                                                                                                                                                                                                                                                                                                                                                                                                                                                                                                                                                                                                                                                                                                                                                                                                                                                                                                                                                                                                                                                                                                                                                                                                                                                                                                                                                                                                                                                                                                                                                                                                                                                                                                                                                                                |                                                                                |
| Internal turning radius                                          |                                                                                                                                                                                                                                                                                                                                                                                                                                                                                                                                                                                                                                                                                                                                                                                                                                                                                                                                                                                                                                                                                                                                                                                                                                                                                                                                                                                                                                                                                                                                                                                                                                                                                                                                                                                                                                                                                    | 0 m                                                                            |
| Ground clearance with pothole guards deployed                    | m6                                                                                                                                                                                                                                                                                                                                                                                                                                                                                                                                                                                                                                                                                                                                                                                                                                                                                                                                                                                                                                                                                                                                                                                                                                                                                                                                                                                                                                                                                                                                                                                                                                                                                                                                                                                                                                                                                 | 0.02 m                                                                         |
| Ground clearance with pothole guards folded                      | m2                                                                                                                                                                                                                                                                                                                                                                                                                                                                                                                                                                                                                                                                                                                                                                                                                                                                                                                                                                                                                                                                                                                                                                                                                                                                                                                                                                                                                                                                                                                                                                                                                                                                                                                                                                                                                                                                                 | 0.08 m                                                                         |
| Wheelbase                                                        | У                                                                                                                                                                                                                                                                                                                                                                                                                                                                                                                                                                                                                                                                                                                                                                                                                                                                                                                                                                                                                                                                                                                                                                                                                                                                                                                                                                                                                                                                                                                                                                                                                                                                                                                                                                                                                                                                                  | 1.75 m                                                                         |
| Performances                                                     |                                                                                                                                                                                                                                                                                                                                                                                                                                                                                                                                                                                                                                                                                                                                                                                                                                                                                                                                                                                                                                                                                                                                                                                                                                                                                                                                                                                                                                                                                                                                                                                                                                                                                                                                                                                                                                                                                    |                                                                                |
| Drive speed - stowed                                             |                                                                                                                                                                                                                                                                                                                                                                                                                                                                                                                                                                                                                                                                                                                                                                                                                                                                                                                                                                                                                                                                                                                                                                                                                                                                                                                                                                                                                                                                                                                                                                                                                                                                                                                                                                                                                                                                                    | 4.50 km/h                                                                      |
| Drive speed - raised                                             |                                                                                                                                                                                                                                                                                                                                                                                                                                                                                                                                                                                                                                                                                                                                                                                                                                                                                                                                                                                                                                                                                                                                                                                                                                                                                                                                                                                                                                                                                                                                                                                                                                                                                                                                                                                                                                                                                    | 0.80 km/h                                                                      |
| Raise speed (laden) / Lower speed (laden)                        |                                                                                                                                                                                                                                                                                                                                                                                                                                                                                                                                                                                                                                                                                                                                                                                                                                                                                                                                                                                                                                                                                                                                                                                                                                                                                                                                                                                                                                                                                                                                                                                                                                                                                                                                                                                                                                                                                    | 33 s / 32 s                                                                    |
| Gradeability                                                     |                                                                                                                                                                                                                                                                                                                                                                                                                                                                                                                                                                                                                                                                                                                                                                                                                                                                                                                                                                                                                                                                                                                                                                                                                                                                                                                                                                                                                                                                                                                                                                                                                                                                                                                                                                                                                                                                                    | 25 %                                                                           |
| Indoor and outdoor max Tilt Rating (Fore and Aft / Side-to-Side) |                                                                                                                                                                                                                                                                                                                                                                                                                                                                                                                                                                                                                                                                                                                                                                                                                                                                                                                                                                                                                                                                                                                                                                                                                                                                                                                                                                                                                                                                                                                                                                                                                                                                                                                                                                                                                                                                                    | 3.50 ° / 1.50 °                                                                |
| Wheels                                                           |                                                                                                                                                                                                                                                                                                                                                                                                                                                                                                                                                                                                                                                                                                                                                                                                                                                                                                                                                                                                                                                                                                                                                                                                                                                                                                                                                                                                                                                                                                                                                                                                                                                                                                                                                                                                                                                                                    |                                                                                |
| Tires type                                                       |                                                                                                                                                                                                                                                                                                                                                                                                                                                                                                                                                                                                                                                                                                                                                                                                                                                                                                                                                                                                                                                                                                                                                                                                                                                                                                                                                                                                                                                                                                                                                                                                                                                                                                                                                                                                                                                                                    | Non marking                                                                    |
| Standard tires                                                   |                                                                                                                                                                                                                                                                                                                                                                                                                                                                                                                                                                                                                                                                                                                                                                                                                                                                                                                                                                                                                                                                                                                                                                                                                                                                                                                                                                                                                                                                                                                                                                                                                                                                                                                                                                                                                                                                                    | 15 x 5 in / 381 x 125 mm                                                       |
| Drive wheels (front / rear)                                      |                                                                                                                                                                                                                                                                                                                                                                                                                                                                                                                                                                                                                                                                                                                                                                                                                                                                                                                                                                                                                                                                                                                                                                                                                                                                                                                                                                                                                                                                                                                                                                                                                                                                                                                                                                                                                                                                                    | 2 / 0                                                                          |
| Steering wheels (front / rear)                                   |                                                                                                                                                                                                                                                                                                                                                                                                                                                                                                                                                                                                                                                                                                                                                                                                                                                                                                                                                                                                                                                                                                                                                                                                                                                                                                                                                                                                                                                                                                                                                                                                                                                                                                                                                                                                                                                                                    | 2 / 0                                                                          |
| Braking wheels (front / rear)                                    |                                                                                                                                                                                                                                                                                                                                                                                                                                                                                                                                                                                                                                                                                                                                                                                                                                                                                                                                                                                                                                                                                                                                                                                                                                                                                                                                                                                                                                                                                                                                                                                                                                                                                                                                                                                                                                                                                    | 2 / 0                                                                          |
| Service brake                                                    |                                                                                                                                                                                                                                                                                                                                                                                                                                                                                                                                                                                                                                                                                                                                                                                                                                                                                                                                                                                                                                                                                                                                                                                                                                                                                                                                                                                                                                                                                                                                                                                                                                                                                                                                                                                                                                                                                    | Electric                                                                       |
| Engine/Battery                                                   |                                                                                                                                                                                                                                                                                                                                                                                                                                                                                                                                                                                                                                                                                                                                                                                                                                                                                                                                                                                                                                                                                                                                                                                                                                                                                                                                                                                                                                                                                                                                                                                                                                                                                                                                                                                                                                                                                    |                                                                                |
| Battery technology                                               |                                                                                                                                                                                                                                                                                                                                                                                                                                                                                                                                                                                                                                                                                                                                                                                                                                                                                                                                                                                                                                                                                                                                                                                                                                                                                                                                                                                                                                                                                                                                                                                                                                                                                                                                                                                                                                                                                    | Semi-traction                                                                  |
| Number of batteries / Battery nominal voltage / Battery capacity |                                                                                                                                                                                                                                                                                                                                                                                                                                                                                                                                                                                                                                                                                                                                                                                                                                                                                                                                                                                                                                                                                                                                                                                                                                                                                                                                                                                                                                                                                                                                                                                                                                                                                                                                                                                                                                                                                    | 4 / 6 V / 185 Ah                                                               |
| Battery energy                                                   |                                                                                                                                                                                                                                                                                                                                                                                                                                                                                                                                                                                                                                                                                                                                                                                                                                                                                                                                                                                                                                                                                                                                                                                                                                                                                                                                                                                                                                                                                                                                                                                                                                                                                                                                                                                                                                                                                    | 4.40 kW/h                                                                      |
| On-board charger (V / A)                                         |                                                                                                                                                                                                                                                                                                                                                                                                                                                                                                                                                                                                                                                                                                                                                                                                                                                                                                                                                                                                                                                                                                                                                                                                                                                                                                                                                                                                                                                                                                                                                                                                                                                                                                                                                                                                                                                                                    | 24 V / 30 A                                                                    |
| Miscellaneous                                                    |                                                                                                                                                                                                                                                                                                                                                                                                                                                                                                                                                                                                                                                                                                                                                                                                                                                                                                                                                                                                                                                                                                                                                                                                                                                                                                                                                                                                                                                                                                                                                                                                                                                                                                                                                                                                                                                                                    |                                                                                |
| Hydraulic Pressure                                               |                                                                                                                                                                                                                                                                                                                                                                                                                                                                                                                                                                                                                                                                                                                                                                                                                                                                                                                                                                                                                                                                                                                                                                                                                                                                                                                                                                                                                                                                                                                                                                                                                                                                                                                                                                                                                                                                                    | 250 bar                                                                        |
| Hydraulic tank capacity                                          |                                                                                                                                                                                                                                                                                                                                                                                                                                                                                                                                                                                                                                                                                                                                                                                                                                                                                                                                                                                                                                                                                                                                                                                                                                                                                                                                                                                                                                                                                                                                                                                                                                                                                                                                                                                                                                                                                    | 24                                                                             |
| Sound pressure level (platform work station) (LpA)               |                                                                                                                                                                                                                                                                                                                                                                                                                                                                                                                                                                                                                                                                                                                                                                                                                                                                                                                                                                                                                                                                                                                                                                                                                                                                                                                                                                                                                                                                                                                                                                                                                                                                                                                                                                                                                                                                                    | 66.60 dB                                                                       |
| Vibration on hands/arms                                          |                                                                                                                                                                                                                                                                                                                                                                                                                                                                                                                                                                                                                                                                                                                                                                                                                                                                                                                                                                                                                                                                                                                                                                                                                                                                                                                                                                                                                                                                                                                                                                                                                                                                                                                                                                                                                                                                                    | < 0.50 m/s²                                                                    |
| Standards compliance                                             |                                                                                                                                                                                                                                                                                                                                                                                                                                                                                                                                                                                                                                                                                                                                                                                                                                                                                                                                                                                                                                                                                                                                                                                                                                                                                                                                                                                                                                                                                                                                                                                                                                                                                                                                                                                                                                                                                    |                                                                                |
| This machine is in compliance with:                              |                                                                                                                                                                                                                                                                                                                                                                                                                                                                                                                                                                                                                                                                                                                                                                                                                                                                                                                                                                                                                                                                                                                                                                                                                                                                                                                                                                                                                                                                                                                                                                                                                                                                                                                                                                                                                                                                                    | European directives: 2006/42/EC- Ma<br>(revised EN280-1:2022) - 2004/108/EC (E |