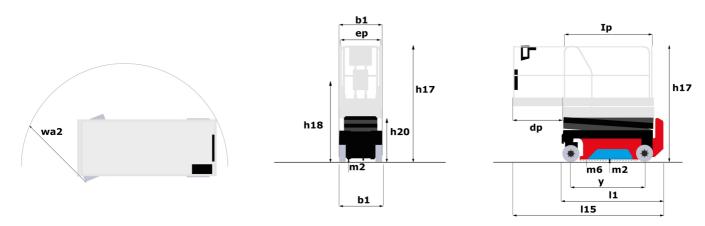

# Load Chart for MEWP Metric

SE 1008 - Dimensional drawing

# **SE 1008**

|                                                                                            | SE 1008  | Created on June 17, 2025 at 5:51 AM UTC                                                                                |
|--------------------------------------------------------------------------------------------|----------|------------------------------------------------------------------------------------------------------------------------|
| Capacities                                                                                 |          | Metric                                                                                                                 |
| Working height maximum (indoor)                                                            | h21      | 9.99 m                                                                                                                 |
| Working height maximum (outdoor)                                                           | h21'     | 9 m                                                                                                                    |
| Platform height maximum (indoor)                                                           | h7       | 7.99 m                                                                                                                 |
| Platform height maximum (outdoor)                                                          | h7'      | 7 m                                                                                                                    |
| Platform capacity                                                                          | Q        | 230 kg                                                                                                                 |
| Max. capacity on the extension deck                                                        | ,        | 115 kg                                                                                                                 |
| Number of people (indoor / outdoor)                                                        |          | 2/1                                                                                                                    |
| Weight and dimensions                                                                      |          |                                                                                                                        |
| Platform weight*                                                                           |          | 2210 kg                                                                                                                |
| Platform dimensions (length x width)                                                       | lp / ep  | 2.20 m x 0.79 m                                                                                                        |
| Platform dimensions with extension (length x width)                                        |          | 3.10 m x 0.79 m                                                                                                        |
| Floor height (access)                                                                      | h20      | 1.25 m                                                                                                                 |
| Overall length                                                                             | l1       | 2.42 m                                                                                                                 |
| Overall width                                                                              | b1       | 0.82 m                                                                                                                 |
| Overall height                                                                             | h17      | 2.17 m                                                                                                                 |
| Overall height (stowed)                                                                    | h18 ***  | 1.98 m                                                                                                                 |
| Deck opening length                                                                        | dp       | 0.90 m                                                                                                                 |
| Overall length with platform extension                                                     | l15      | 3.31 m                                                                                                                 |
| Outside tuming radius - platform                                                           | Wa2      | 2.17 m                                                                                                                 |
| Internal turning radius                                                                    | WdZ      | 0 m                                                                                                                    |
| -                                                                                          |          | 0.02 m                                                                                                                 |
| Ground clearance with pothole guards deployed  Ground clearance with pothole guards folded | m6<br>m2 | 0.02 III                                                                                                               |
| Wheelbase                                                                                  |          | 1.75 m                                                                                                                 |
| Performances                                                                               | у        | 1.75 M                                                                                                                 |
| Drive speed - stowed                                                                       |          | 4.50 km/h                                                                                                              |
| Drive speed - raised                                                                       |          | 0.80 km/h                                                                                                              |
| Raise speed (laden) / Lower speed (laden)                                                  |          | 33 s / 32 s                                                                                                            |
| Gradeability                                                                               |          | 25 %                                                                                                                   |
| ·                                                                                          |          | 3.50 ° / 1.50 °                                                                                                        |
| Indoor and outdoor max Tilt Rating (Fore and Aft / Side-to-Side)  Wheels                   |          | 3.30 / 1.30                                                                                                            |
|                                                                                            |          | Non-modeling                                                                                                           |
| Tires type Standard tires                                                                  |          | Non marking<br>15 x 5 in / 381 x 125 mm                                                                                |
|                                                                                            |          | 2 / 0                                                                                                                  |
| Drive wheels (front / rear)                                                                |          | 2 / 0                                                                                                                  |
| Steering wheels (front / rear)                                                             |          |                                                                                                                        |
| Braking wheels (front / rear)                                                              |          | 2 / 0                                                                                                                  |
| Service brake                                                                              |          | Electric                                                                                                               |
| Engine/Battery                                                                             |          |                                                                                                                        |
| Battery technology                                                                         |          | Semi-traction                                                                                                          |
| Number of batteries / Battery nominal voltage / Battery capacity                           |          | 4 / 6 V / 185 Ah                                                                                                       |
| Battery energy                                                                             |          | 4.40 kWh                                                                                                               |
| On-board charger (V / A)                                                                   |          | 24 V / 30 A                                                                                                            |
| Miscellaneous                                                                              |          |                                                                                                                        |
| Hydraulic Pressure                                                                         |          | 250 bar                                                                                                                |
| Hydraulic tank capacity                                                                    |          | 24                                                                                                                     |
| Sound pressure level (platform work station) (LpA)                                         |          | 66.60 dB                                                                                                               |
| Vibration on hands/arms                                                                    |          | < 0.50 m/s <sup>2</sup>                                                                                                |
| Standards compliance                                                                       |          |                                                                                                                        |
| This machine is in compliance with:                                                        |          | European directives: 2006/42/EC- Machinery<br>(revised EN280-1:2022) - 2004/108/EC (EMC) -<br>2006/95/EC (Low voltage) |