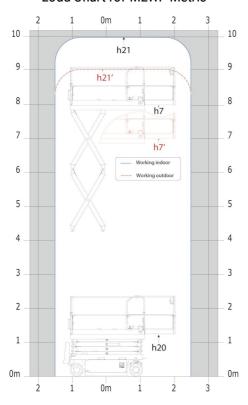

# SE 1008 - Load chart

# Load Chart for MEWP Metric

SE 1008 - Dimensional drawing

# **SE 1008**

|                                                                                            | SE 1008  | Created on June 17, 2025 at 5:51 AM UTC                                                                                |
|--------------------------------------------------------------------------------------------|----------|------------------------------------------------------------------------------------------------------------------------|
| Capacities                                                                                 |          | Metric                                                                                                                 |
| Working height maximum (indoor)                                                            | h21      | 9.99 m                                                                                                                 |
| Working height maximum (outdoor)                                                           | h21'     | 9 m                                                                                                                    |
| Platform height maximum (indoor)                                                           | h7       | 7.99 m                                                                                                                 |
| Platform height maximum (outdoor)                                                          | h7'      | 7 m                                                                                                                    |
| Platform capacity                                                                          | Q        | 230 kg                                                                                                                 |
| Max. capacity on the extension deck                                                        | ,        | 115 kg                                                                                                                 |
| Number of people (indoor / outdoor)                                                        |          | 2/1                                                                                                                    |
| Weight and dimensions                                                                      |          |                                                                                                                        |
| Platform weight*                                                                           |          | 2210 kg                                                                                                                |
| Platform dimensions (length x width)                                                       | lp / ep  | 2.20 m x 0.79 m                                                                                                        |
| Platform dimensions with extension (length x width)                                        |          | 3.10 m x 0.79 m                                                                                                        |
| Floor height (access)                                                                      | h20      | 1.25 m                                                                                                                 |
| Overall length                                                                             | l1       | 2.42 m                                                                                                                 |
| Overall width                                                                              | b1       | 0.82 m                                                                                                                 |
| Overall height                                                                             | h17      | 2.17 m                                                                                                                 |
| Overall height (stowed)                                                                    | h18 ***  | 1.98 m                                                                                                                 |
| Deck opening length                                                                        | dp       | 0.90 m                                                                                                                 |
| Overall length with platform extension                                                     | l15      | 3.31 m                                                                                                                 |
| Outside tuming radius - platform                                                           | Wa2      | 2.17 m                                                                                                                 |
| Internal turning radius                                                                    | WdZ      | 0 m                                                                                                                    |
| -                                                                                          |          | 0.02 m                                                                                                                 |
| Ground clearance with pothole guards deployed  Ground clearance with pothole guards folded | m6<br>m2 | 0.02 III                                                                                                               |
| Wheelbase                                                                                  |          | 1.75 m                                                                                                                 |
| Performances                                                                               | у        | 1.75 M                                                                                                                 |
| Drive speed - stowed                                                                       |          | 4.50 km/h                                                                                                              |
| Drive speed - raised                                                                       |          | 0.80 km/h                                                                                                              |
| Raise speed (laden) / Lower speed (laden)                                                  |          | 33 s / 32 s                                                                                                            |
| Gradeability                                                                               |          | 25 %                                                                                                                   |
| ·                                                                                          |          | 3.50 ° / 1.50 °                                                                                                        |
| Indoor and outdoor max Tilt Rating (Fore and Aft / Side-to-Side)  Wheels                   |          | 3.30 / 1.30                                                                                                            |
|                                                                                            |          | Non-modeling                                                                                                           |
| Tires type Standard tires                                                                  |          | Non marking<br>15 x 5 in / 381 x 125 mm                                                                                |
|                                                                                            |          | 2 / 0                                                                                                                  |
| Drive wheels (front / rear)                                                                |          | 2 / 0                                                                                                                  |
| Steering wheels (front / rear)                                                             |          |                                                                                                                        |
| Braking wheels (front / rear)                                                              |          | 2 / 0                                                                                                                  |
| Service brake                                                                              |          | Electric                                                                                                               |
| Engine/Battery                                                                             |          |                                                                                                                        |
| Battery technology                                                                         |          | Semi-traction                                                                                                          |
| Number of batteries / Battery nominal voltage / Battery capacity                           |          | 4 / 6 V / 185 Ah                                                                                                       |
| Battery energy                                                                             |          | 4.40 kWh                                                                                                               |
| On-board charger (V / A)                                                                   |          | 24 V / 30 A                                                                                                            |
| Miscellaneous                                                                              |          |                                                                                                                        |
| Hydraulic Pressure                                                                         |          | 250 bar                                                                                                                |
| Hydraulic tank capacity                                                                    |          | 24                                                                                                                     |
| Sound pressure level (platform work station) (LpA)                                         |          | 66.60 dB                                                                                                               |
| Vibration on hands/arms                                                                    |          | < 0.50 m/s <sup>2</sup>                                                                                                |
| Standards compliance                                                                       |          |                                                                                                                        |
| This machine is in compliance with:                                                        |          | European directives: 2006/42/EC- Machinery<br>(revised EN280-1:2022) - 2004/108/EC (EMC) -<br>2006/95/EC (Low voltage) |