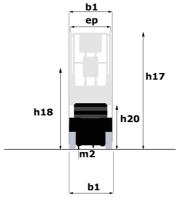

Technical sheet :

| Capacities                                                       |         | Metric                                                                                                              |
|------------------------------------------------------------------|---------|---------------------------------------------------------------------------------------------------------------------|
| Working height                                                   | h21     | 9.99 m                                                                                                              |
| Working height maximum (indoor)                                  | h21     | 9.99 m                                                                                                              |
| Working height maximum (outdoor)                                 | h21'    | 9 m                                                                                                                 |
| Platform height maximum (indoor)                                 | h7      | 7.99 m                                                                                                              |
| Platform height maximum (outdoor)                                | h7'     | 7 m                                                                                                                 |
| Platform capacity                                                | Q       | 230 kg                                                                                                              |
| Max. capacity on the extension deck                              |         | 115 kg                                                                                                              |
| Number of people (indoor / outdoor)                              |         | 2 / 1                                                                                                               |
| Weight and dimensions                                            |         |                                                                                                                     |
| Platform weight*                                                 |         | 2210 kg                                                                                                             |
| Platform dimensions (length x width)                             | lp / ep | 2.20 m x 0.79 m                                                                                                     |
| Platform dimensions with extension (length x width)              |         | 3.10 m x 0.79 m                                                                                                     |
| Floor height (access)                                            | h20     | 1.25 m                                                                                                              |
| Overall length                                                   | 11      | 2.42 m                                                                                                              |
| Overall width                                                    | b1      | 0.82 m                                                                                                              |
| Overall height                                                   | h17     | 2.17 m                                                                                                              |
| Overall height (stowed)                                          | h18 *** | 1.98 m                                                                                                              |
| Deck opening length                                              | dp      | 0.90 m                                                                                                              |
| Overall length with platform extension                           | 115     | 3.31 m                                                                                                              |
| Outside turning radius - platform                                | Wa2     | 2.17 m                                                                                                              |
| Internal turning radius                                          |         | 0 m                                                                                                                 |
| Ground clearance with pothole guards deployed                    | m6      | 0.02 m                                                                                                              |
| Ground clearance with pothole guards folded                      | m2      | 0.08 m                                                                                                              |
| Wheelbase                                                        | v       | 1.75 m                                                                                                              |
| Performances                                                     |         |                                                                                                                     |
| Drive speed - stowed                                             |         | 4.50 km/h                                                                                                           |
| Drive speed - raised                                             |         | 0.80 km/h                                                                                                           |
| Raise speed (laden) / Lower speed (laden)                        |         | 33 s / 32 s                                                                                                         |
| Gradeability                                                     |         | 25 %                                                                                                                |
| Indoor and outdoor max Tilt Rating (Fore and Aft / Side-to-Side) |         | 3.50 ° / 1.50 °                                                                                                     |
| Wheels                                                           |         | 0.00 / 1.00                                                                                                         |
| Tires type                                                       |         | Non marking                                                                                                         |
| Standard tires                                                   |         | 15 x 5 in / 381 x 125 mm                                                                                            |
| Drive wheels (front / rear)                                      |         | 2/0                                                                                                                 |
| Steering wheels (front / rear)                                   |         | 2/0                                                                                                                 |
| Braking wheels (front / rear)                                    |         | 2/0                                                                                                                 |
| Service brake                                                    |         | Electric                                                                                                            |
|                                                                  |         | Elecuic                                                                                                             |
| Engine/Battery                                                   |         | Semi-traction                                                                                                       |
| Battery technology                                               |         |                                                                                                                     |
| Number of batteries / Battery nominal voltage / Battery capacity |         | 4 / 6 V / 185 Ah                                                                                                    |
| Battery energy                                                   |         | 4.40 kW/h                                                                                                           |
| On-board charger (V / A)                                         |         | 24 V / 30 A                                                                                                         |
| Miscellaneous                                                    |         |                                                                                                                     |
| Hydraulic Pressure                                               |         | 250 bar                                                                                                             |
| Hydraulic tank capacity                                          |         | 24                                                                                                                  |
| Sound pressure level (platform work station) (LpA)               |         | 66.60 dB                                                                                                            |
| Vibration on hands/arms                                          |         | < 0.50 m/s²                                                                                                         |
| Standards compliance                                             |         |                                                                                                                     |
| This machine is in compliance with:                              |         | European directives: 2006/42/EC- Ma<br>(revised EN280-1:2022) - 2004/108/EC (l<br>according to EN 12895 / 2015 + 41 |

# SE 1008 - Dimensional drawing