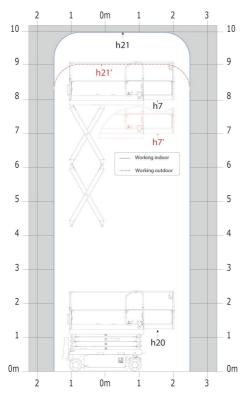

# SE 1008 - Dimensional drawing

Technical sheet :

| Capacities                                                       |         | Metric                                                                                                              |
|------------------------------------------------------------------|---------|---------------------------------------------------------------------------------------------------------------------|
| Working height                                                   | h21     | 9.99 m                                                                                                              |
| Working height maximum (indoor)                                  | h21     | 9.99 m                                                                                                              |
| Working height maximum (outdoor)                                 | h21'    | 9 m                                                                                                                 |
| Platform height maximum (indoor)                                 | h7      | 7.99 m                                                                                                              |
| Platform height maximum (outdoor)                                | h7'     | 7 m                                                                                                                 |
| Platform capacity                                                | Q       | 230 kg                                                                                                              |
| Max. capacity on the extension deck                              |         | 115 kg                                                                                                              |
| Number of people (indoor / outdoor)                              |         | 2 / 1                                                                                                               |
| Weight and dimensions                                            |         |                                                                                                                     |
| Platform weight*                                                 |         | 2210 kg                                                                                                             |
| Platform dimensions (length x width)                             | lp / ep | 2.20 m x 0.79 m                                                                                                     |
| Platform dimensions with extension (length x width)              |         | 3.10 m x 0.79 m                                                                                                     |
| Floor height (access)                                            | h20     | 1.25 m                                                                                                              |
| Overall length                                                   | 11      | 2.42 m                                                                                                              |
| Overall width                                                    | b1      | 0.82 m                                                                                                              |
| Overall height                                                   | h17     | 2.17 m                                                                                                              |
| Overall height (stowed)                                          | h18 *** | 1.98 m                                                                                                              |
| Deck opening length                                              | dp      | 0.90 m                                                                                                              |
| Overall length with platform extension                           | 115     | 3.31 m                                                                                                              |
| Outside turning radius - platform                                | Wa2     | 2.17 m                                                                                                              |
| Internal turning radius                                          |         | 0 m                                                                                                                 |
| Ground clearance with pothole guards deployed                    | m6      | 0.02 m                                                                                                              |
| Ground clearance with pothole guards folded                      | m2      | 0.08 m                                                                                                              |
| Wheelbase                                                        | v       | 1.75 m                                                                                                              |
| Performances                                                     |         |                                                                                                                     |
| Drive speed - stowed                                             |         | 4.50 km/h                                                                                                           |
| Drive speed - raised                                             |         | 0.80 km/h                                                                                                           |
| Raise speed (laden) / Lower speed (laden)                        |         | 33 s / 32 s                                                                                                         |
| Gradeability                                                     |         | 25 %                                                                                                                |
| Indoor and outdoor max Tilt Rating (Fore and Aft / Side-to-Side) |         | 3.50 ° / 1.50 °                                                                                                     |
| Wheels                                                           |         | 0.00 / 1.00                                                                                                         |
| Tires type                                                       |         | Non marking                                                                                                         |
| Standard tires                                                   |         | 15 x 5 in / 381 x 125 mm                                                                                            |
| Drive wheels (front / rear)                                      |         | 2/0                                                                                                                 |
| Steering wheels (front / rear)                                   |         | 2/0                                                                                                                 |
| Braking wheels (front / rear)                                    |         | 2/0                                                                                                                 |
| Service brake                                                    |         | Electric                                                                                                            |
|                                                                  |         | Elecuic                                                                                                             |
| Engine/Battery                                                   |         | Semi-traction                                                                                                       |
| Battery technology                                               |         |                                                                                                                     |
| Number of batteries / Battery nominal voltage / Battery capacity |         | 4 / 6 V / 185 Ah                                                                                                    |
| Battery energy                                                   |         | 4.40 kW/h                                                                                                           |
| On-board charger (V / A)                                         |         | 24 V / 30 A                                                                                                         |
| Miscellaneous                                                    |         |                                                                                                                     |
| Hydraulic Pressure                                               |         | 250 bar                                                                                                             |
| Hydraulic tank capacity                                          |         | 24                                                                                                                  |
| Sound pressure level (platform work station) (LpA)               |         | 66.60 dB                                                                                                            |
| Vibration on hands/arms                                          |         | < 0.50 m/s²                                                                                                         |
| Standards compliance                                             |         |                                                                                                                     |
| This machine is in compliance with:                              |         | European directives: 2006/42/EC- Ma<br>(revised EN280-1:2022) - 2004/108/EC (l<br>according to EN 12895 / 2015 + 41 |