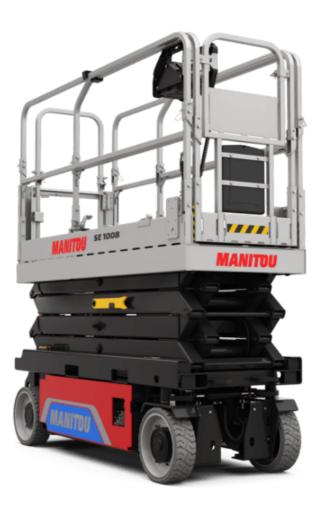

Technical sheet :









| Capacities                                                       |         | Metric                                                                                                              |
|------------------------------------------------------------------|---------|---------------------------------------------------------------------------------------------------------------------|
| Working height                                                   | h21     | 9.99 m                                                                                                              |
| Working height maximum (indoor)                                  | h21     | 9.99 m                                                                                                              |
| Workin