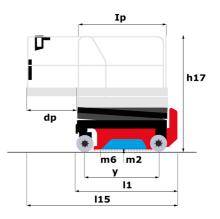

# SE 1008 - Dimensional drawing

Technical sheet :

| Capacities                                                       |         | Metric                                                                                                              |
|------------------------------------------------------------------|---------|---------------------------------------------------------------------------------------------------------------------|
| Working height                                                   | h21     | 9.99 m                                                                                                              |
| Working height maximum (indoor)                                  | h21     | 9.99 m                                                                                                              |
| Working height maximum (outdoor)                                 | h21'    | 9 m                                                                                                                 |
| Platform height maximum (indoor)                                 | h7      | 7.99 m                                                                                                              |
| Platform height maximum (outdoor)                                | h7'     | 7 m                                                                                                                 |
| Platform capacity                                                | Q       | 230 kg                                                                                                              |
| Max. capacity on the extension deck                              |         | 115 kg                                                                                                              |
| Number of people (indoor / outdoor)                              |         | 2 / 1                                                                                                               |
| Weight and dimensions                                            |         |                                                                                                                     |
| Platform weight*                                                 |         | 2210 kg                                                                                                             |
| Platform dimensions (length x width)                             | lp / ep | 2.20 m x 0.79 m                                                                                                     |
| Platform dimensions with extension (length x width)              |         | 3.10 m x 0.79 m                                                                                                     |
| Floor height (access)                                            | h20     | 1.25 m                                                                                                              |
| Overall length                                                   | 11      | 2.42 m                                                                                                              |
| Overall width                                                    | b1      | 0.82 m                                                                                                              |
| Overall height                                                   | h17     | 2.17 m                                                                                                              |
| Overall height (stowed)                                          | h18 *** | 1.98 m                                                                                                              |
| Deck opening length                                              | dp      | 0.90 m                                                                                                              |
| Overall length with platform extension                           | 115     | 3.31 m                                                                                                              |
| Outside turning radius - platform                                | Wa2     | 2.17 m                                                                                                              |
| Internal turning radius                                          |         | 0 m                                                                                                                 |
| Ground clearance with pothole guards deployed                    | m6      | 0.02 m                                                                                                              |
| Ground clearance with pothole guards folded                      | m2      | 0.08 m                                                                                                              |
| Wheelbase                                                        | v       | 1.75 m                                                                                                              |
| Performances                                                     |         |                                                                                                                     |
| Drive speed - stowed                                             |         | 4.50 km/h                                                                                                           |
| Drive speed - raised                                             |         | 0.80 km/h                                                                                                           |
| Raise speed (laden) / Lower speed (laden)                        |         | 33 s / 32 s                                                                                                         |
| Gradeability                                                     |         | 25 %                                                                                                                |
| Indoor and outdoor max Tilt Rating (Fore and Aft / Side-to-Side) |         | 3.50 ° / 1.50 °                                                                                                     |
| Wheels                                                           |         | 0.00 / 1.00                                                                                                         |
| Tires type                                                       |         | Non marking                                                                                                         |
| Standard tires                                                   |         | 15 x 5 in / 381 x 125 mm                                                                                            |
| Drive wheels (front / rear)                                      |         | 2/0                                                                                                                 |
| Steering wheels (front / rear)                                   |         | 2/0                                                                                                                 |
| Braking wheels (front / rear)                                    |         | 2/0                                                                                                                 |
| Service brake                                                    |         | Electric                                                                                                            |
|                                                                  |         | Elecuic                                                                                                             |
| Engine/Battery                                                   |         | Semi-traction                                                                                                       |
| Battery technology                                               |         |                                                                                                                     |
| Number of batteries / Battery nominal voltage / Battery capacity |         | 4 / 6 V / 185 Ah                                                                                                    |
| Battery energy                                                   |         | 4.40 kW/h                                                                                                           |
| On-board charger (V / A)                                         |         | 24 V / 30 A                                                                                                         |
| Miscellaneous                                                    |         |                                                                                                                     |
| Hydraulic Pressure                                               |         | 250 bar                                                                                                             |
| Hydraulic tank capacity                                          |         | 24                                                                                                                  |
| Sound pressure level (platform work station) (LpA)               |         | 66.60 dB                                                                                                            |
| Vibration on hands/arms                                          |         | < 0.50 m/s²                                                                                                         |
| Standards compliance                                             |         |                                                                                                                     |
| This machine is in compliance with:                              |         | European directives: 2006/42/EC- Ma<br>(revised EN280-1:2022) - 2004/108/EC (l<br>according to EN 12895 / 2015 + 41 |