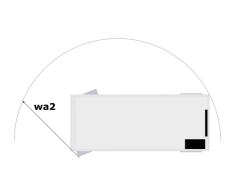

Technical sheet :

| Capacities                                                       |         | Metric                                                                                                              |
|------------------------------------------------------------------|---------|---------------------------------------------------------------------------------------------------------------------|
| Working height                                                   | h21     | 9.99 m                                                                                                              |
| Working height maximum (indoor)                                  | h21     | 9.99 m                                                                                                              |
| Working height maximum (outdoor)                                 | h21'    | 9 m                                                                                                                 |
| Platform height maximum (indoor)                                 | h7      | 7.99 m                                                                                                              |
| Platform height maximum (outdoor)                                | h7'     | 7 m                                                                                                                 |
| Platform capacity                                                | Q       | 230 kg                                                                                                              |
| Max. capacity on the extension deck                              |         | 115 kg                                                                                                              |
| Number of people (indoor / outdoor)                              |         | 2 / 1                                                                                                               |
| Weight and dimensions                                            |         |                                                                                                                     |
| Platform weight*                                                 |         | 2210 kg                                                                                                             |
| Platform dimensions (length x width)                             | lp / ep | 2.20 m x 0.79 m                                                                                                     |
| Platform dimensions with extension (length x width)              |         | 3.10 m x 0.79 m                                                                                                     |
| Floor height (access)                                            | h20     | 1.25 m                                                                                                              |
| Overall length                                                   | 11      | 2.42 m                                                                                                              |
| Overall width                                                    | b1      | 0.82 m                                                                                                              |
| Overall height                                                   | h17     | 2.17 m                                                                                                              |
| Overall height (stowed)                                          | h18 *** | 1.98 m                                                                                                              |
| Deck opening length                                              | dp      | 0.90 m                                                                                                              |
| Overall length with platform extension                           | 115     | 3.31 m                                                                                                              |
| Outside turning radius - platform                                | Wa2     | 2.17 m                                                                                                              |
| Internal turning radius                                          |         | 0 m                                                                                                                 |
| Ground clearance with pothole guards deployed                    | m6      | 0.02 m                                                                                                              |
| Ground clearance with pothole guards folded                      | m2      | 0.08 m                                                                                                              |
| Wheelbase                                                        | v       | 1.75 m                                                                                                              |
| Performances                                                     |         |                                                                                                                     |
| Drive speed - stowed                                             |         | 4.50 km/h                                                                                                           |
| Drive speed - raised                                             |         | 0.80 km/h                                                                                                           |
| Raise speed (laden) / Lower speed (laden)                        |         | 33 s / 32 s                                                                                                         |
| Gradeability                                                     |         | 25 %                                                                                                                |
| Indoor and outdoor max Tilt Rating (Fore and Aft / Side-to-Side) |         | 3.50 ° / 1.50 °                                                                                                     |
| Wheels                                                           |         | 0.00 / 1.00                                                                                                         |
| Tires type                                                       |         | Non marking                                                                                                         |
| Standard tires                                                   |         | 15 x 5 in / 381 x 125 mm                                                                                            |
| Drive wheels (front / rear)                                      |         | 2/0                                                                                                                 |
| Steering wheels (front / rear)                                   |         | 2/0                                                                                                                 |
| Braking wheels (front / rear)                                    |         | 2/0                                                                                                                 |
| Service brake                                                    |         | Electric                                                                                                            |
|                                                                  |         | Elecuic                                                                                                             |
| Engine/Battery                                                   |         | Semi-traction                                                                                                       |
| Battery technology                                               |         |                                                                                                                     |
| Number of batteries / Battery nominal voltage / Battery capacity |         | 4 / 6 V / 185 Ah                                                                                                    |
| Battery energy                                                   |         | 4.40 kW/h                                                                                                           |
| On-board charger (V / A)                                         |         | 24 V / 30 A                                                                                                         |
| Miscellaneous                                                    |         |                                                                                                                     |
| Hydraulic Pressure                                               |         | 250 bar                                                                                                             |
| Hydraulic tank capacity                                          |         | 24                                                                                                                  |
| Sound pressure level (platform work station) (LpA)               |         | 66.60 dB                                                                                                            |
| Vibration on hands/arms                                          |         | < 0.50 m/s²                                                                                                         |
| Standards compliance                                             |         |                                                                                                                     |
| This machine is in compliance with:                              |         | European directives: 2006/42/EC- Ma<br>(revised EN280-1:2022) - 2004/108/EC (l<br>according to EN 12895 / 2015 + 41 |