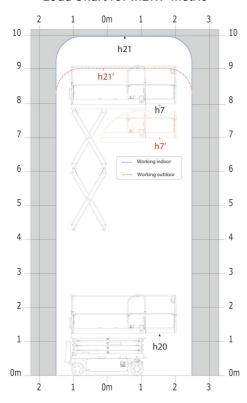

# **SE 1008**

|                                                                  | SE 1008 | Created on June 17, 2025 at 6:09 AM UTC                                                                                |
|------------------------------------------------------------------|---------|------------------------------------------------------------------------------------------------------------------------|
| Capacities                                                       |         | Metric                                                                                                                 |
| Working height maximum (indoor)                                  | h21     | 9.99 m                                                                                                                 |
| Working height maximum (outdoor)                                 | h21'    | 9 m                                                                                                                    |
| Platform height maximum (indoor)                                 | h7      | 7.99 m                                                                                                                 |
| Platform height maximum (outdoor)                                | h7'     | 7 m                                                                                                                    |
| Platform capacity                                                | Q       | 230 kg                                                                                                                 |
| Max. capacity on the extension deck                              |         | 115 kg                                                                                                                 |
| Number of people (indoor / outdoor)                              |         | 2/1                                                                                                                    |
| Weight and dimensions                                            |         |                                                                                                                        |
| Platform weight*                                                 |         | 2210 kg                                                                                                                |
| Platform dimensions (length x width)                             | lp / ep | 2.20 m x 0.79 m                                                                                                        |
| Platform dimensions with extension (length x width)              |         | 3.10 m x 0.79 m                                                                                                        |
| Floor height (access)                                            | h20     | 1.25 m                                                                                                                 |
| Overall length                                                   | l1      | 2.42 m                                                                                                                 |
| Overall width                                                    | b1      | 0.82 m                                                                                                                 |
| Overall height                                                   | h17     | 2.17 m                                                                                                                 |
| Overall height (stowed)                                          | h18 *** | 1.98 m                                                                                                                 |
| Deck opening length                                              | dp      | 0.90 m                                                                                                                 |
| Overall length with platform extension                           | I15     | 3.31 m                                                                                                                 |
| Outside tuming radius - platform                                 | Wa2     | 2.17 m                                                                                                                 |
| Internal turning radius                                          | Waz     | 0 m                                                                                                                    |
| Ground clearance with pothole guards deployed                    | m6      | 0.02 m                                                                                                                 |
| Ground clearance with pothole guards folded                      | m2      | 0.02 m                                                                                                                 |
| Wheelbase                                                        | у       | 1.75 m                                                                                                                 |
| Performances                                                     | ,       | 1.73 111                                                                                                               |
| Drive speed - stowed                                             |         | 4.50 km/h                                                                                                              |
| Drive speed - raised                                             |         | 0.80 km/h                                                                                                              |
| Raise speed (laden) / Lower speed (laden)                        |         | 33 s / 32 s                                                                                                            |
| Gradeability                                                     |         | 25 %                                                                                                                   |
| Indoor and outdoor max Tilt Rating (Fore and Aft / Side-to-Side) |         | 3.50 ° / 1.50 °                                                                                                        |
| Wheels                                                           |         | 3.30 / 1.30                                                                                                            |
| Tires type                                                       |         | Non marking                                                                                                            |
| Standard tires                                                   |         | 15 x 5 in / 381 x 125 mm                                                                                               |
| Drive wheels (front / rear)                                      |         | 2 / 0                                                                                                                  |
| Steering wheels (front / rear)                                   |         | 2 / 0                                                                                                                  |
| Braking wheels (front / rear)                                    |         | 2/0                                                                                                                    |
| Service brake                                                    |         | Electric                                                                                                               |
| Engine/Battery                                                   |         | Elecuic                                                                                                                |
|                                                                  |         | Comitmention                                                                                                           |
| Battery technology                                               |         | Semi-traction                                                                                                          |
| Number of batteries / Battery nominal voltage / Battery capacity |         | 4 / 6 V / 185 Ah<br>4.40 kWh                                                                                           |
| Battery energy                                                   |         |                                                                                                                        |
| On-board charger (V / A)  Miscellaneous                          |         | 24 V / 30 A                                                                                                            |
|                                                                  |         | 250 bar                                                                                                                |
| Hydraulic Pressure                                               |         |                                                                                                                        |
| Hydraulic tank capacity                                          |         | 24                                                                                                                     |
| Sound pressure level (platform work station) (LpA)               |         | 66.60 dB                                                                                                               |
| Vibration on hands/arms                                          |         | < 0.50 m/s²                                                                                                            |
| Standards compliance                                             |         | - I' I' OCCUPATED TO THE                                                                                               |
| This machine is in compliance with:                              |         | European directives: 2006/42/EC- Machinery<br>(revised EN280-1:2022) - 2004/108/EC (EMC) -<br>2006/95/EC (Low voltage) |

# SE 1008 - Load chart

# Load Chart for MEWP Metric

SE 1008 - Dimensional drawing