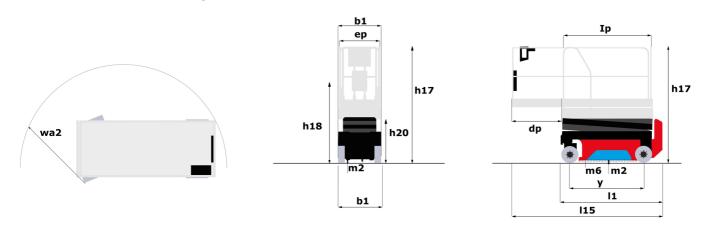

# **SE 1008**

|                                                                  | SE 1008 | Created on June 17, 2025 at 6:09 AM UTC                                                                                |
|------------------------------------------------------------------|---------|------------------------------------------------------------------------------------------------------------------------|
| Capacities                                                       |         | Metric                                                                                                                 |
| Working height maximum (indoor)                                  | h21     | 9.99 m                                                                                                                 |
| Working height maximum (outdoor)                                 | h21'    | 9 m                                                                                                                    |
| Platform height maximum (indoor)                                 | h7      | 7.99 m                                                                                                                 |
| Platform height maximum (outdoor)                                | h7'     | 7 m                                                                                                                    |
| Platform capacity                                                | Q       | 230 kg                                                                                                                 |
| Max. capacity on the extension deck                              |         | 115 kg                                                                                                                 |
| Number of people (indoor / outdoor)                              |         | 2/1                                                                                                                    |
| Weight and dimensions                                            |         |                                                                                                                        |
| Platform weight*                                                 |         | 2210 kg                                                                                                                |
| Platform dimensions (length x width)                             | lp / ep | 2.20 m x 0.79 m                                                                                                        |
| Platform dimensions with extension (length x width)              |         | 3.10 m x 0.79 m                                                                                                        |
| Floor height (access)                                            | h20     | 1.25 m                                                                                                                 |
| Overall length                                                   | l1      | 2.42 m                                                                                                                 |
| Overall width                                                    | b1      | 0.82 m                                                                                                                 |
| Overall height                                                   | h17     | 2.17 m                                                                                                                 |
| Overall height (stowed)                                          | h18 *** | 1.98 m                                                                                                                 |
| Deck opening length                                              | dp      | 0.90 m                                                                                                                 |
| Overall length with platform extension                           | I15     | 3.31 m                                                                                                                 |
| Outside tuming radius - platform                                 | Wa2     | 2.17 m                                                                                                                 |
| Internal turning radius                                          | Waz     | 0 m                                                                                                                    |
| Ground clearance with pothole guards deployed                    | m6      | 0.02 m                                                                                                                 |
| Ground clearance with pothole guards folded                      | m2      | 0.02 m                                                                                                                 |
| Wheelbase                                                        | у       | 1.75 m                                                                                                                 |
| Performances                                                     | ,       | 1.73 111                                                                                                               |
| Drive speed - stowed                                             |         | 4.50 km/h                                                                                                              |
| Drive speed - raised                                             |         | 0.80 km/h                                                                                                              |
| Raise speed (laden) / Lower speed (laden)                        |         | 33 s / 32 s                                                                                                            |
| Gradeability                                                     |         | 25 %                                                                                                                   |
| Indoor and outdoor max Tilt Rating (Fore and Aft / Side-to-Side) |         | 3.50 ° / 1.50 °                                                                                                        |
| Wheels                                                           |         | 3.30 / 1.30                                                                                                            |
| Tires type                                                       |         | Non marking                                                                                                            |
| Standard tires                                                   |         | 15 x 5 in / 381 x 125 mm                                                                                               |
| Drive wheels (front / rear)                                      |         | 2 / 0                                                                                                                  |
| Steering wheels (front / rear)                                   |         | 2 / 0                                                                                                                  |
| Braking wheels (front / rear)                                    |         | 2/0                                                                                                                    |
| Service brake                                                    |         | Electric                                                                                                               |
| Engine/Battery                                                   |         | Elecuic                                                                                                                |
|                                                                  |         | Comitmention                                                                                                           |
| Battery technology                                               |         | Semi-traction                                                                                                          |
| Number of batteries / Battery nominal voltage / Battery capacity |         | 4 / 6 V / 185 Ah<br>4.40 kWh                                                                                           |
| Battery energy                                                   |         |                                                                                                                        |
| On-board charger (V / A)  Miscellaneous                          |         | 24 V / 30 A                                                                                                            |
|                                                                  |         | 250 bar                                                                                                                |
| Hydraulic Pressure                                               |         |                                                                                                                        |
| Hydraulic tank capacity                                          |         | 24                                                                                                                     |
| Sound pressure level (platform work station) (LpA)               |         | 66.60 dB                                                                                                               |
| Vibration on hands/arms                                          |         | < 0.50 m/s²                                                                                                            |
| Standards compliance                                             |         | - I' I' OCCUPATED TO THE                                                                                               |
| This machine is in compliance with:                              |         | European directives: 2006/42/EC- Machinery<br>(revised EN280-1:2022) - 2004/108/EC (EMC) -<br>2006/95/EC (Low voltage) |

<sup>\*</sup>Varies according to options and standards of the country to which the machine is delivered \*\*\* With folded guardrail