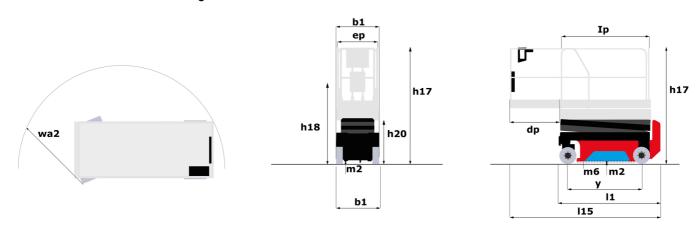

# Load Chart for MEWP Metric

SE 1008 - Dimensional drawing

# **SE 1008**

|                                                                  | 52 1000 | realed on August 12, 2025 at 10.38 PM 010                                                                                                 |
|------------------------------------------------------------------|---------|-------------------------------------------------------------------------------------------------------------------------------------------|
| Capacities                                                       |         | Metric                                                                                                                                    |
| Working height                                                   | h21     | 9.99 m                                                                                                                                    |
| Working height maximum (indoor)                                  | h21     | 9.99 m                                                                                                                                    |
| Working height maximum (outdoor)                                 | h21'    | 9 m                                                                                                                                       |
| Platform height maximum (indoor)                                 | h7      | 7.99 m                                                                                                                                    |
| Platform height maximum (outdoor)                                | h7'     | 7 m                                                                                                                                       |
| Platform capacity                                                | Q       | 230 kg                                                                                                                                    |
| Max. capacity on the extension deck                              |         | 115 kg                                                                                                                                    |
| Number of people (indoor / outdoor)                              |         | 2/1                                                                                                                                       |
| Weight and dimensions                                            |         |                                                                                                                                           |
| Platform weight*                                                 |         | 2210 kg                                                                                                                                   |
| Platform dimensions (length x width)                             | lp / ep | 2.20 m x 0.79 m                                                                                                                           |
| Platform dimensions with extension (length x width)              |         | 3.10 m x 0.79 m                                                                                                                           |
| Floor height (access)                                            | h20     | 1.25 m                                                                                                                                    |
| Overall length                                                   | l1      | 2.42 m                                                                                                                                    |
| Overall width                                                    | b1      | 0.82 m                                                                                                                                    |
| Overall height                                                   | h17     | 2.17 m                                                                                                                                    |
| Overall height (stowed)                                          | h18 *** | 1.98 m                                                                                                                                    |
| Deck opening length                                              | dp      | 0.90 m                                                                                                                                    |
| Overall length with platform extension                           | I15     | 3.31 m                                                                                                                                    |
| Outside turning radius - platform                                | Wa2     | 2.17 m                                                                                                                                    |
| Internal turning radius                                          | 1102    | 0 m                                                                                                                                       |
| Ground clearance with pothole guards deployed                    | m6      | 0.02 m                                                                                                                                    |
| Ground clearance with pothole guards folded                      | m2      | 0.08 m                                                                                                                                    |
| Wheelbase                                                        | v       | 1.75 m                                                                                                                                    |
| Performances                                                     | ,       | 1.70 III                                                                                                                                  |
| Drive speed - stowed                                             |         | 4.50 km/h                                                                                                                                 |
| Drive speed - raised                                             |         | 0.80 km/h                                                                                                                                 |
| Raise speed (laden) / Lower speed (laden)                        |         | 33 s / 32 s                                                                                                                               |
| Gradeability                                                     |         | 25 %                                                                                                                                      |
| Indoor and outdoor max Tilt Rating (Fore and Aft / Side-to-Side) |         | 3.50 ° / 1.50 °                                                                                                                           |
| Wheels                                                           |         | 0.00 / 1.00                                                                                                                               |
| Tires type                                                       |         | Non marking                                                                                                                               |
| Standard tires                                                   |         | 15 x 5 in / 381 x 125 mm                                                                                                                  |
| Drive wheels (front / rear)                                      |         | 2/0                                                                                                                                       |
| Steering wheels (front / rear)                                   |         | 2/0                                                                                                                                       |
| Braking wheels (front / rear)                                    |         | 2/0                                                                                                                                       |
| Service brake                                                    |         | Electric                                                                                                                                  |
| Engine/Battery                                                   |         | Liebuid                                                                                                                                   |
| Battery technology                                               |         | Semi-traction                                                                                                                             |
| Number of batteries / Battery nominal voltage / Battery capacity |         | 4 / 6 V / 185 Ah                                                                                                                          |
| Battery energy                                                   |         | 4.40 kW/h                                                                                                                                 |
| On-board charger (V / A)                                         |         | 24 V / 30 A                                                                                                                               |
|                                                                  |         | 24 V / 30 A                                                                                                                               |
| Miscellaneous  Hydraulic Pressure                                |         | 250 bar                                                                                                                                   |
| •                                                                |         | 250 bar<br>24 l                                                                                                                           |
| Hydraulic tank capacity                                          |         |                                                                                                                                           |
| Sound pressure level (platform work station) (LpA)               |         | 66.60 dB                                                                                                                                  |
| Vibration on hands/arms                                          |         | < 0.50 m/s²                                                                                                                               |
| Standards compliance  This machine is in compliance with:        |         | European directives: 2006/42/EC- Machinery<br>(revised EN280-1:2022) - 2004/108/EC (EMC) - EMC<br>according to EN 12895 / 2015 +A1 / 2019 |