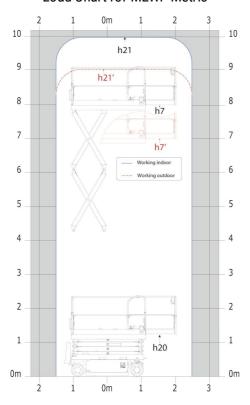

# SE 1008 - Load chart

# Load Chart for MEWP Metric

SE 1008 - Dimensional drawing

# **SE 1008**

|                                                                  | 52 1000 | realed on August 12, 2025 at 10.38 PM 010                                                                                                 |
|------------------------------------------------------------------|---------|-------------------------------------------------------------------------------------------------------------------------------------------|
| Capacities                                                       |         | Metric                                                                                                                                    |
| Working height                                                   | h21     | 9.99 m                                                                                                                                    |
| Working height maximum (indoor)                                  | h21     | 9.99 m                                                                                                                                    |
| Working height maximum (outdoor)                                 | h21'    | 9 m                                                                                                                                       |
| Platform height maximum (indoor)                                 | h7      | 7.99 m                                                                                                                                    |
| Platform height maximum (outdoor)                                | h7'     | 7 m                                                                                                                                       |
| Platform capacity                                                | Q       | 230 kg                                                                                                                                    |
| Max. capacity on the extension deck                              |         | 115 kg                                                                                                                                    |
| Number of people (indoor / outdoor)                              |         | 2/1                                                                                                                                       |
| Weight and dimensions                                            |         |                                                                                                                                           |
| Platform weight*                                                 |         | 2210 kg                                                                                                                                   |
| Platform dimensions (length x width)                             | lp / ep | 2.20 m x 0.79 m                                                                                                                           |
| Platform dimensions with extension (length x width)              |         | 3.10 m x 0.79 m                                                                                                                           |
| Floor height (access)                                            | h20     | 1.25 m                                                                                                                                    |
| Overall length                                                   | l1      | 2.42 m                                                                                                                                    |
| Overall width                                                    | b1      | 0.82 m                                                                                                                                    |
| Overall height                                                   | h17     | 2.17 m                                                                                                                                    |
| Overall height (stowed)                                          | h18 *** | 1.98 m                                                                                                                                    |
| Deck opening length                                              | dp      | 0.90 m                                                                                                                                    |
| Overall length with platform extension                           | I15     | 3.31 m                                                                                                                                    |
| Outside turning radius - platform                                | Wa2     | 2.17 m                                                                                                                                    |
| Internal turning radius                                          | 1102    | 0 m                                                                                                                                       |
| Ground clearance with pothole guards deployed                    | m6      | 0.02 m                                                                                                                                    |
| Ground clearance with pothole guards folded                      | m2      | 0.08 m                                                                                                                                    |
| Wheelbase                                                        | v       | 1.75 m                                                                                                                                    |
| Performances                                                     | ,       | 1.70 III                                                                                                                                  |
| Drive speed - stowed                                             |         | 4.50 km/h                                                                                                                                 |
| Drive speed - raised                                             |         | 0.80 km/h                                                                                                                                 |
| Raise speed (laden) / Lower speed (laden)                        |         | 33 s / 32 s                                                                                                                               |
| Gradeability                                                     |         | 25 %                                                                                                                                      |
| Indoor and outdoor max Tilt Rating (Fore and Aft / Side-to-Side) |         | 3.50 ° / 1.50 °                                                                                                                           |
| Wheels                                                           |         | 0.00 / 1.00                                                                                                                               |
| Tires type                                                       |         | Non marking                                                                                                                               |
| Standard tires                                                   |         | 15 x 5 in / 381 x 125 mm                                                                                                                  |
| Drive wheels (front / rear)                                      |         | 2/0                                                                                                                                       |
| Steering wheels (front / rear)                                   |         | 2/0                                                                                                                                       |
| Braking wheels (front / rear)                                    |         | 2/0                                                                                                                                       |
| Service brake                                                    |         | Electric                                                                                                                                  |
| Engine/Battery                                                   |         | Liebuid                                                                                                                                   |
| Battery technology                                               |         | Semi-traction                                                                                                                             |
| Number of batteries / Battery nominal voltage / Battery capacity |         | 4 / 6 V / 185 Ah                                                                                                                          |
| Battery energy                                                   |         | 4.40 kW/h                                                                                                                                 |
| On-board charger (V / A)                                         |         | 24 V / 30 A                                                                                                                               |
|                                                                  |         | 24 V / 30 A                                                                                                                               |
| Miscellaneous  Hydraulic Pressure                                |         | 250 bar                                                                                                                                   |
| •                                                                |         | 250 bar<br>24 l                                                                                                                           |
| Hydraulic tank capacity                                          |         |                                                                                                                                           |
| Sound pressure level (platform work station) (LpA)               |         | 66.60 dB                                                                                                                                  |
| Vibration on hands/arms                                          |         | < 0.50 m/s²                                                                                                                               |
| Standards compliance  This machine is in compliance with:        |         | European directives: 2006/42/EC- Machinery<br>(revised EN280-1:2022) - 2004/108/EC (EMC) - EMC<br>according to EN 12895 / 2015 +A1 / 2019 |