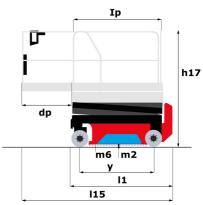

# **SE 1008**

|                                                                  | SE 1008 | Created on June 17, 2025 at 4:05 AM UT                                                                                 |
|------------------------------------------------------------------|---------|------------------------------------------------------------------------------------------------------------------------|
| Capacities                                                       |         | Metric                                                                                                                 |
| Working height maximum (indoor)                                  | h21     | 9.99 m                                                                                                                 |
| Working height maximum (outdoor)                                 | h21'    | 9 m                                                                                                                    |
| Platform height maximum (indoor)                                 | h7      | 7.99 m                                                                                                                 |
| Platform height maximum (outdoor)                                | h7'     | 7 m                                                                                                                    |
| Platform capacity                                                | Q       | 230 kg                                                                                                                 |
| Max. capacity on the extension deck                              |         | 115 kg                                                                                                                 |
| Number of people (indoor / outdoor)                              |         | 2/1                                                                                                                    |
| Weight and dimensions                                            |         |                                                                                                                        |
| Platform weight*                                                 |         | 2210 kg                                                                                                                |
| Platform dimensions (length x width)                             | lp / ep | 2.20 m x 0.79 m                                                                                                        |
| Platform dimensions with extension (length x width)              |         | 3.10 m x 0.79 m                                                                                                        |
| Floor height (access)                                            | h20     | 1.25 m                                                                                                                 |
| Overall length                                                   | I1      | 2.42 m                                                                                                                 |
| Overall width                                                    | b1      | 0.82 m                                                                                                                 |
| Overall height                                                   | h17     | 2.17 m                                                                                                                 |
| Overall height (stowed)                                          | h18 *** | 1.98 m                                                                                                                 |
| Deck opening length                                              | dp      | 0.90 m                                                                                                                 |
| Overall length with platform extension                           | I15     | 3.31 m                                                                                                                 |
| Outside tuming radius - platform                                 | Wa2     | 2.17 m                                                                                                                 |
| Internal turning radius                                          | Waz     | 0 m                                                                                                                    |
| Ground clearance with pothole guards deployed                    | m6      | 0.02 m                                                                                                                 |
| Ground clearance with pothole guards folded                      | m2      | 0.02 m                                                                                                                 |
| Wheelbase                                                        | V       | 1.75 m                                                                                                                 |
| Performances                                                     | У       | 1,73 111                                                                                                               |
| Drive speed - stowed                                             |         | 4.50 km/h                                                                                                              |
| Drive speed - raised                                             |         | 0.80 km/h                                                                                                              |
| Raise speed (laden) / Lower speed (laden)                        |         | 33 s / 32 s                                                                                                            |
| Gradeability                                                     |         | 25 %                                                                                                                   |
| •                                                                |         | 3.50 ° / 1.50 °                                                                                                        |
| Indoor and outdoor max Tilt Rating (Fore and Aft / Side-to-Side) |         | 3.50 / 1.50                                                                                                            |
| Wheels                                                           |         | Non-modeine                                                                                                            |
| Tires type                                                       |         | Non marking                                                                                                            |
| Standard tires                                                   |         | 15 x 5 in / 381 x 125 mm                                                                                               |
| Drive wheels (front / rear)                                      |         | 2 / 0                                                                                                                  |
| Steering wheels (front / rear)                                   |         | 2 / 0                                                                                                                  |
| Braking wheels (front / rear)                                    |         | 2 / 0                                                                                                                  |
| Service brake                                                    |         | Electric                                                                                                               |
| Engine/Battery                                                   |         |                                                                                                                        |
| Battery technology                                               |         | Semi-traction                                                                                                          |
| Number of batteries / Battery nominal voltage / Battery capacity |         | 4 / 6 V / 185 Ah                                                                                                       |
| Battery energy                                                   |         | 4.40 kWh                                                                                                               |
| On-board charger (V / A)                                         |         | 24 V / 30 A                                                                                                            |
| Miscellaneous                                                    |         |                                                                                                                        |
| Hydraulic Pressure                                               |         | 250 bar                                                                                                                |
| Hydraulic tank capacity                                          |         | 24                                                                                                                     |
| Sound pressure level (platform work station) (LpA)               |         | 66.60 dB                                                                                                               |
| Vibration on hands/arms                                          |         | < 0.50 m/s²                                                                                                            |
| Standards compliance                                             |         |                                                                                                                        |
| This machine is in compliance with:                              |         | European directives: 2006/42/EC- Machinery<br>(revised EN280-1:2022) - 2004/108/EC (EMC) -<br>2006/95/EC (Low voltage) |