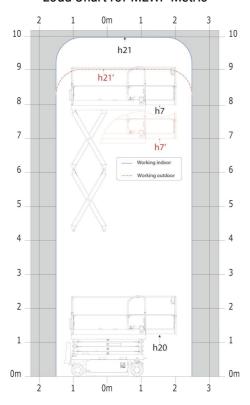

# SE 1008 - Load chart

# Load Chart for MEWP Metric

SE 1008 - Dimensional drawing

# **SE 1008**

|                                                                  | SE 1008 | Created on June 17, 2025 at 4:05 AM UT                                                                                 |
|------------------------------------------------------------------|---------|------------------------------------------------------------------------------------------------------------------------|
| Capacities                                                       |         | Metric                                                                                                                 |
| Working height maximum (indoor)                                  | h21     | 9.99 m                                                                                                                 |
| Working height maximum (outdoor)                                 | h21'    | 9 m                                                                                                                    |
| Platform height maximum (indoor)                                 | h7      | 7.99 m                                                                                                                 |
| Platform height maximum (outdoor)                                | h7'     | 7 m                                                                                                                    |
| Platform capacity                                                | Q       | 230 kg                                                                                                                 |
| Max. capacity on the extension deck                              |         | 115 kg                                                                                                                 |
| Number of people (indoor / outdoor)                              |         | 2/1                                                                                                                    |
| Weight and dimensions                                            |         |                                                                                                                        |
| Platform weight*                                                 |         | 2210 kg                                                                                                                |
| Platform dimensions (length x width)                             | lp / ep | 2.20 m x 0.79 m                                                                                                        |
| Platform dimensions with extension (length x width)              |         | 3.10 m x 0.79 m                                                                                                        |
| Floor height (access)                                            | h20     | 1.25 m                                                                                                                 |
| Overall length                                                   | I1      | 2.42 m                                                                                                                 |
| Overall width                                                    | b1      | 0.82 m                                                                                                                 |
| Overall height                                                   | h17     | 2.17 m                                                                                                                 |
| Overall height (stowed)                                          | h18 *** | 1.98 m                                                                                                                 |
| Deck opening length                                              | dp      | 0.90 m                                                                                                                 |
| Overall length with platform extension                           | I15     | 3.31 m                                                                                                                 |
| Outside tuming radius - platform                                 | Wa2     | 2.17 m                                                                                                                 |
| Internal turning radius                                          | Waz     | 0 m                                                                                                                    |
| Ground clearance with pothole guards deployed                    | m6      | 0.02 m                                                                                                                 |
| Ground clearance with pothole guards folded                      | m2      | 0.02 m                                                                                                                 |
| Wheelbase                                                        | V       | 1.75 m                                                                                                                 |
| Performances                                                     | У       | 1,73 111                                                                                                               |
| Drive speed - stowed                                             |         | 4.50 km/h                                                                                                              |
| Drive speed - raised                                             |         | 0.80 km/h                                                                                                              |
| Raise speed (laden) / Lower speed (laden)                        |         | 33 s / 32 s                                                                                                            |
| Gradeability                                                     |         | 25 %                                                                                                                   |
| •                                                                |         | 3.50 ° / 1.50 °                                                                                                        |
| Indoor and outdoor max Tilt Rating (Fore and Aft / Side-to-Side) |         | 3.50 / 1.50                                                                                                            |
| Wheels                                                           |         | Non-modeine                                                                                                            |
| Tires type                                                       |         | Non marking                                                                                                            |
| Standard tires                                                   |         | 15 x 5 in / 381 x 125 mm                                                                                               |
| Drive wheels (front / rear)                                      |         | 2 / 0                                                                                                                  |
| Steering wheels (front / rear)                                   |         | 2 / 0                                                                                                                  |
| Braking wheels (front / rear)                                    |         | 2 / 0                                                                                                                  |
| Service brake                                                    |         | Electric                                                                                                               |
| Engine/Battery                                                   |         |                                                                                                                        |
| Battery technology                                               |         | Semi-traction                                                                                                          |
| Number of batteries / Battery nominal voltage / Battery capacity |         | 4 / 6 V / 185 Ah                                                                                                       |
| Battery energy                                                   |         | 4.40 kWh                                                                                                               |
| On-board charger (V / A)                                         |         | 24 V / 30 A                                                                                                            |
| Miscellaneous                                                    |         |                                                                                                                        |
| Hydraulic Pressure                                               |         | 250 bar                                                                                                                |
| Hydraulic tank capacity                                          |         | 24                                                                                                                     |
| Sound pressure level (platform work station) (LpA)               |         | 66.60 dB                                                                                                               |
| Vibration on hands/arms                                          |         | < 0.50 m/s²                                                                                                            |
| Standards compliance                                             |         |                                                                                                                        |
| This machine is in compliance with:                              |         | European directives: 2006/42/EC- Machinery<br>(revised EN280-1:2022) - 2004/108/EC (EMC) -<br>2006/95/EC (Low voltage) |