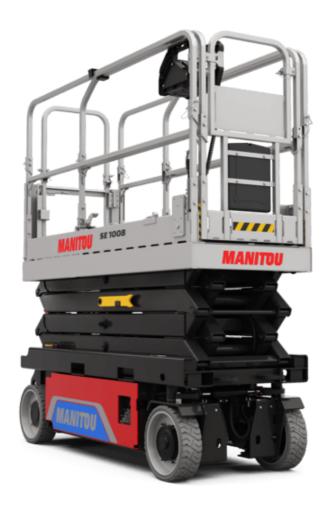

# **SE 1008**

|                                                                  | SE 1008 | Created on June 17, 2025 at 4:05 AM UT                                                                                 |
|------------------------------------------------------------------|---------|------------------------------------------------------------------------------------------------------------------------|
| Capacities                                                       |         | Metric                                                                                                                 |
| Working height maximum (indoor)                                  | h21     | 9.99 m                                                                                                                 |
| Working height maximum (outdoor)                                 | h21'    | 9 m                                                                                                                    |
| Platform height maximum (indoor)                                 | h7      | 7.99 m                                                                                                                 |
| Platform height maximum (outdoor)                                | h7'     | 7 m                                                                                                                    |
| Platform capacity                                                | Q       | 230 kg                                                                                                                 |
| Max. capacity on the extension deck                              |         | 115 kg                                                                                                                 |
| Number of people (indoor / outdoor)                              |         | 2/1                                                                                                                    |
| Weight and dimensions                                            |         |                                                                                                                        |
| Platform weight*                                                 |         | 2210 kg                                                                                                                |
| Platform dimensions (length x width)                             | lp / ep | 2.20 m x 0.79 m                                                                                                        |
| Platform dimensions with extension (length x width)              |         | 3.10 m x 0.79 m                                                                                                        |
| Floor height (access)                                            | h20     | 1.25 m                                                                                                                 |
| Overall length                                                   | I1      | 2.42 m                                                                                                                 |
| Overall width                                                    | b1      | 0.82 m                                                                                                                 |
| Overall height                                                   | h17     | 2.17 m                                                                                                                 |
| Overall height (stowed)                                          | h18 *** | 1.98 m                                                                                                                 |
| Deck opening length                                              | dp      | 0.90 m                                                                                                                 |
| Overall length with platform extension                           | I15     | 3.31 m                                                                                                                 |
| Outside tuming radius - platform                                 | Wa2     | 2.17 m                                                                                                                 |
| Internal turning radius                                          | Waz     | 0 m                                                                                                                    |
| Ground clearance with pothole guards deployed                    | m6      | 0.02 m                                                                                                                 |
| Ground clearance with pothole guards folded                      | m2      | 0.02 m                                                                                                                 |
| Wheelbase                                                        | V       | 1.75 m                                                                                                                 |
| Performances                                                     | У       | 1,73 111                                                                                                               |
| Drive speed - stowed                                             |         | 4.50 km/h                                                                                                              |
| Drive speed - raised                                             |         | 0.80 km/h                                                                                                              |
| Raise speed (laden) / Lower speed (laden)                        |         | 33 s / 32 s                                                                                                            |
| Gradeability                                                     |         | 25 %                                                                                                                   |
| •                                                                |         | 3.50 ° / 1.50 °                                                                                                        |
| Indoor and outdoor max Tilt Rating (Fore and Aft / Side-to-Side) |         | 3.50 / 1.50                                                                                                            |
| Wheels                                                           |         | Non-modeine                                                                                                            |
| Tires type                                                       |         | Non marking                                                                                                            |
| Standard tires                                                   |         | 15 x 5 in / 381 x 125 mm                                                                                               |
| Drive wheels (front / rear)                                      |         | 2 / 0                                                                                                                  |
| Steering wheels (front / rear)                                   |         | 2 / 0                                                                                                                  |
| Braking wheels (front / rear)                                    |         | 2 / 0                                                                                                                  |
| Service brake                                                    |         | Electric                                                                                                               |
| Engine/Battery                                                   |         |                                                                                                                        |
| Battery technology                                               |         | Semi-traction                                                                                                          |
| Number of batteries / Battery nominal voltage / Battery capacity |         | 4 / 6 V / 185 Ah                                                                                                       |
| Battery energy                                                   |         | 4.40 kWh                                                                                                               |
| On-board charger (V / A)                                         |         | 24 V / 30 A                                                                                                            |
| Miscellaneous                                                    |         |                                                                                                                        |
| Hydraulic Pressure                                               |         | 250 bar                                                                                                                |
| Hydraulic tank capacity                                          |         | 24                                                                                                                     |
| Sound pressure level (platform work station) (LpA)               |         | 66.60 dB                                                                                                               |
| Vibration on hands/arms                                          |         | < 0.50 m/s²                                                                                                            |
| Standards compliance                                             |         |                                                                                                                        |
| This machine is in compliance with:                              |         | European directives: 2006/42/EC- Machinery<br>(revised EN280-1:2022) - 2004/108/EC (EMC) -<br>2006/95/EC (Low voltage) |