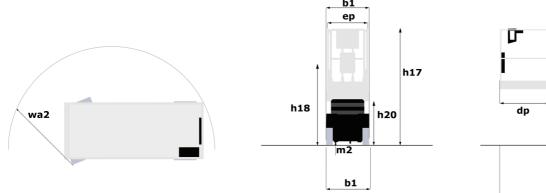

# **SE 1008**

|                                                                  | SE 1008 | Created on June 17, 2025 at 4:05 AM UT                                                                                 |
|------------------------------------------------------------------|---------|------------------------------------------------------------------------------------------------------------------------|
| Capacities                                                       |         | Metric                                                                                                                 |
| Working height maximum (indoor)                                  | h21     | 9.99 m                                                                                                                 |
| Working height maximum (outdoor)                                 | h21'    | 9 m                                                                                                                    |
| Platform height maximum (indoor)                                 | h7      | 7.99 m                                                                                                                 |
| Platform height maximum (outdoor)                                | h7'     | 7 m                                                                                                                    |
| Platform capacity                                                | Q       | 230 kg                                                                                                                 |
| Max. capacity on the extension deck                              |         | 115 kg                                                                                                                 |
| Number of people (indoor / outdoor)                              |         | 2/1                                                                                                                    |
| Weight and dimensions                                            |         |                                                                                                                        |
| Platform weight*                                                 |         | 2210 kg                                                                                                                |
| Platform dimensions (length x width)                             | lp / ep | 2.20 m x 0.79 m                                                                                                        |
| Platform dimensions with extension (length x width)              |         | 3.10 m x 0.79 m                                                                                                        |
| Floor height (access)                                            | h20     | 1.25 m                                                                                                                 |
| Overall length                                                   | I1      | 2.42 m                                                                                                                 |
| Overall width                                                    | b1      | 0.82 m                                                                                                                 |
| Overall height                                                   | h17     | 2.17 m                                                                                                                 |
| Overall height (stowed)                                          | h18 *** | 1.98 m                                                                                                                 |
| Deck opening length                                              | dp      | 0.90 m                                                                                                                 |
| Overall length with platform extension                           | I15     | 3.31 m                                                                                                                 |
| Outside tuming radius - platform                                 | Wa2     | 2.17 m                                                                                                                 |
| Internal turning radius                                          | Waz     | 0 m                                                                                                                    |
| Ground clearance with pothole guards deployed                    | m6      | 0.02 m                                                                                                                 |
| Ground clearance with pothole guards folded                      | m2      | 0.02 m                                                                                                                 |
| Wheelbase                                                        | V       | 1.75 m                                                                                                                 |
| Performances                                                     | У       | 1,73 111                                                                                                               |
| Drive speed - stowed                                             |         | 4.50 km/h                                                                                                              |
| Drive speed - raised                                             |         | 0.80 km/h                                                                                                              |
| Raise speed (laden) / Lower speed (laden)                        |         | 33 s / 32 s                                                                                                            |
| Gradeability                                                     |         | 25 %                                                                                                                   |
| •                                                                |         | 3.50 ° / 1.50 °                                                                                                        |
| Indoor and outdoor max Tilt Rating (Fore and Aft / Side-to-Side) |         | 3.50 / 1.50                                                                                                            |
| Wheels                                                           |         | Non-modeine                                                                                                            |
| Tires type                                                       |         | Non marking                                                                                                            |
| Standard tires                                                   |         | 15 x 5 in / 381 x 125 mm                                                                                               |
| Drive wheels (front / rear)                                      |         | 2 / 0                                                                                                                  |
| Steering wheels (front / rear)                                   |         | 2 / 0                                                                                                                  |
| Braking wheels (front / rear)                                    |         | 2 / 0                                                                                                                  |
| Service brake                                                    |         | Electric                                                                                                               |
| Engine/Battery                                                   |         |                                                                                                                        |
| Battery technology                                               |         | Semi-traction                                                                                                          |
| Number of batteries / Battery nominal voltage / Battery capacity |         | 4 / 6 V / 185 Ah                                                                                                       |
| Battery energy                                                   |         | 4.40 kWh                                                                                                               |
| On-board charger (V / A)                                         |         | 24 V / 30 A                                                                                                            |
| Miscellaneous                                                    |         |                                                                                                                        |
| Hydraulic Pressure                                               |         | 250 bar                                                                                                                |
| Hydraulic tank capacity                                          |         | 24                                                                                                                     |
| Sound pressure level (platform work station) (LpA)               |         | 66.60 dB                                                                                                               |
| Vibration on hands/arms                                          |         | < 0.50 m/s²                                                                                                            |
| Standards compliance                                             |         |                                                                                                                        |
| This machine is in compliance with:                              |         | European directives: 2006/42/EC- Machinery<br>(revised EN280-1:2022) - 2004/108/EC (EMC) -<br>2006/95/EC (Low voltage) |