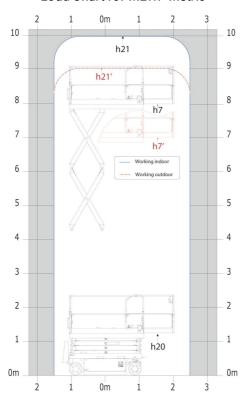

# SE 1008 - Load chart

# Load Chart for MEWP Metric

SE 1008 - Dimensional drawing

# **SE 1008**

|                                                                  | SE 1008   | SE 1008 Created on August 1, 2025 at 11.19 PM UTC                                                                                         |  |
|------------------------------------------------------------------|-----------|-------------------------------------------------------------------------------------------------------------------------------------------|--|
| Capacities                                                       |           | Metric                                                                                                                                    |  |
| Working height                                                   | h21       | 9.99 m                                                                                                                                    |  |
| Working height maximum (indoor)                                  | h21       | 9.99 m                                                                                                                                    |  |
| Working height maximum (outdoor)                                 | h21'      | 9 m                                                                                                                                       |  |
| Platform height maximum (indoor)                                 | h7        | 7.99 m                                                                                                                                    |  |
| Platform height maximum (outdoor)                                | h7'       | 7 m                                                                                                                                       |  |
| Platform capacity                                                | Q         | 230 kg                                                                                                                                    |  |
| Max. capacity on the extension deck                              |           | 115 kg                                                                                                                                    |  |
| Number of people (indoor / outdoor)                              |           | 2/1                                                                                                                                       |  |
| Weight and dimensions                                            |           |                                                                                                                                           |  |
| Platform weight*                                                 |           | 2210 kg                                                                                                                                   |  |
| Platform dimensions (length x width)                             | lp / ep   | 2.20 m x 0.79 m                                                                                                                           |  |
| Platform dimensions with extension (length x width)              | F 1 1     | 3.10 m x 0.79 m                                                                                                                           |  |
| Floor height (access)                                            | h20       | 1.25 m                                                                                                                                    |  |
| Overall length                                                   | I1        | 2.42 m                                                                                                                                    |  |
| Overall width                                                    | b1        | 0.82 m                                                                                                                                    |  |
| Overall height                                                   | h17       | 2.17 m                                                                                                                                    |  |
| Overall height (stowed)                                          | h18 ***   | 1.98 m                                                                                                                                    |  |
| Deck opening length                                              | dp        | 0.90 m                                                                                                                                    |  |
| Overall length with platform extension                           | up<br>I15 | 3.31 m                                                                                                                                    |  |
| Outside turning radius - platform                                | Wa2       | 2.17 m                                                                                                                                    |  |
| Internal tuming radius                                           | WdZ       | 0 m                                                                                                                                       |  |
| •                                                                |           |                                                                                                                                           |  |
| Ground clearance with pothole guards deployed                    | m6        | 0.02 m                                                                                                                                    |  |
| Ground clearance with pothole guards folded                      | m2        | 0.08 m                                                                                                                                    |  |
| Wheelbase                                                        | у         | 1.75 m                                                                                                                                    |  |
| Performances                                                     |           | 4.501 (1                                                                                                                                  |  |
| Drive speed - stowed                                             |           | 4.50 km/h                                                                                                                                 |  |
| Drive speed - raised                                             |           | 0.80 km/h                                                                                                                                 |  |
| Raise speed (laden) / Lower speed (laden)                        |           | 33 s / 32 s                                                                                                                               |  |
| Gradeability                                                     |           | 25 %                                                                                                                                      |  |
| Indoor and outdoor max Tilt Rating (Fore and Aft / Side-to-Side) |           | 3.50 ° / 1.50 °                                                                                                                           |  |
| Wheels                                                           |           |                                                                                                                                           |  |
| Tires type                                                       |           | Non marking                                                                                                                               |  |
| Standard tires                                                   |           | 15 x 5 in / 381 x 125 mm                                                                                                                  |  |
| Drive wheels (front / rear)                                      |           | 2 / 0                                                                                                                                     |  |
| Steering wheels (front / rear)                                   |           | 2 / 0                                                                                                                                     |  |
| Braking wheels (front / rear)                                    |           | 2 / 0                                                                                                                                     |  |
| Service brake                                                    |           | Electric                                                                                                                                  |  |
| Engine/Battery                                                   |           |                                                                                                                                           |  |
| Battery technology                                               |           | Semi-traction                                                                                                                             |  |
| Number of batteries / Battery nominal voltage / Battery capacity |           | 4 / 6 V / 185 Ah                                                                                                                          |  |
| Battery energy                                                   |           | 4.40 kW/h                                                                                                                                 |  |
| On-board charger (V / A)                                         |           | 24 V / 30 A                                                                                                                               |  |
| Miscellaneous                                                    |           |                                                                                                                                           |  |
| Hydraulic Pressure                                               |           | 250 bar                                                                                                                                   |  |
| Hydraulic tank capacity                                          |           | 24                                                                                                                                        |  |
| Sound pressure level (platform work station) (LpA)               |           | 66.60 dB                                                                                                                                  |  |
| Vibration on hands/arms                                          |           | < 0.50 m/s²                                                                                                                               |  |
| Standards compliance                                             |           |                                                                                                                                           |  |
| This machine is in compliance with:                              |           | European directives: 2006/42/EC- Machinery<br>(revised EN280-1:2022) - 2004/108/EC (EMC) - EMC<br>according to EN 12895 / 2015 +A1 / 2019 |  |