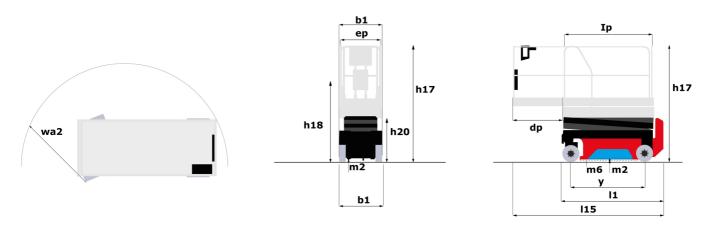

# Load Chart for MEWP Metric

SE 1008 - Dimensional drawing

# **SE 1008**

|                                                                  | SE 1008   | SE 1008 Created on August 1, 2025 at 11.19 PM UTC                                                                                         |  |
|------------------------------------------------------------------|-----------|-------------------------------------------------------------------------------------------------------------------------------------------|--|
| Capacities                                                       |           | Metric                                                                                                                                    |  |
| Working height                                                   | h21       | 9.99 m                                                                                                                                    |  |
| Working height maximum (indoor)                                  | h21       | 9.99 m                                                                                                                                    |  |
| Working height maximum (outdoor)                                 | h21'      | 9 m                                                                                                                                       |  |
| Platform height maximum (indoor)                                 | h7        | 7.99 m                                                                                                                                    |  |
| Platform height maximum (outdoor)                                | h7'       | 7 m                                                                                                                                       |  |
| Platform capacity                                                | Q         | 230 kg                                                                                                                                    |  |
| Max. capacity on the extension deck                              |           | 115 kg                                                                                                                                    |  |
| Number of people (indoor / outdoor)                              |           | 2/1                                                                                                                                       |  |
| Weight and dimensions                                            |           |                                                                                                                                           |  |
| Platform weight*                                                 |           | 2210 kg                                                                                                                                   |  |
| Platform dimensions (length x width)                             | lp / ep   | 2.20 m x 0.79 m                                                                                                                           |  |
| Platform dimensions with extension (length x width)              | F 1 1     | 3.10 m x 0.79 m                                                                                                                           |  |
| Floor height (access)                                            | h20       | 1.25 m                                                                                                                                    |  |
| Overall length                                                   | I1        | 2.42 m                                                                                                                                    |  |
| Overall width                                                    | b1        | 0.82 m                                                                                                                                    |  |
| Overall height                                                   | h17       | 2.17 m                                                                                                                                    |  |
| Overall height (stowed)                                          | h18 ***   | 1.98 m                                                                                                                                    |  |
| Deck opening length                                              | dp        | 0.90 m                                                                                                                                    |  |
| Overall length with platform extension                           | up<br>I15 | 3.31 m                                                                                                                                    |  |
| Outside turning radius - platform                                | Wa2       | 2.17 m                                                                                                                                    |  |
| Internal tuming radius                                           | WdZ       | 0 m                                                                                                                                       |  |
| •                                                                |           |                                                                                                                                           |  |
| Ground clearance with pothole guards deployed                    | m6        | 0.02 m                                                                                                                                    |  |
| Ground clearance with pothole guards folded                      | m2        | 0.08 m                                                                                                                                    |  |
| Wheelbase                                                        | у         | 1.75 m                                                                                                                                    |  |
| Performances                                                     |           | 4.501 (1                                                                                                                                  |  |
| Drive speed - stowed                                             |           | 4.50 km/h                                                                                                                                 |  |
| Drive speed - raised                                             |           | 0.80 km/h                                                                                                                                 |  |
| Raise speed (laden) / Lower speed (laden)                        |           | 33 s / 32 s                                                                                                                               |  |
| Gradeability                                                     |           | 25 %                                                                                                                                      |  |
| Indoor and outdoor max Tilt Rating (Fore and Aft / Side-to-Side) |           | 3.50 ° / 1.50 °                                                                                                                           |  |
| Wheels                                                           |           |                                                                                                                                           |  |
| Tires type                                                       |           | Non marking                                                                                                                               |  |
| Standard tires                                                   |           | 15 x 5 in / 381 x 125 mm                                                                                                                  |  |
| Drive wheels (front / rear)                                      |           | 2 / 0                                                                                                                                     |  |
| Steering wheels (front / rear)                                   |           | 2 / 0                                                                                                                                     |  |
| Braking wheels (front / rear)                                    |           | 2 / 0                                                                                                                                     |  |
| Service brake                                                    |           | Electric                                                                                                                                  |  |
| Engine/Battery                                                   |           |                                                                                                                                           |  |
| Battery technology                                               |           | Semi-traction                                                                                                                             |  |
| Number of batteries / Battery nominal voltage / Battery capacity |           | 4 / 6 V / 185 Ah                                                                                                                          |  |
| Battery energy                                                   |           | 4.40 kW/h                                                                                                                                 |  |
| On-board charger (V / A)                                         |           | 24 V / 30 A                                                                                                                               |  |
| Miscellaneous                                                    |           |                                                                                                                                           |  |
| Hydraulic Pressure                                               |           | 250 bar                                                                                                                                   |  |
| Hydraulic tank capacity                                          |           | 24                                                                                                                                        |  |
| Sound pressure level (platform work station) (LpA)               |           | 66.60 dB                                                                                                                                  |  |
| Vibration on hands/arms                                          |           | < 0.50 m/s²                                                                                                                               |  |
| Standards compliance                                             |           |                                                                                                                                           |  |
| This machine is in compliance with:                              |           | European directives: 2006/42/EC- Machinery<br>(revised EN280-1:2022) - 2004/108/EC (EMC) - EMC<br>according to EN 12895 / 2015 +A1 / 2019 |  |