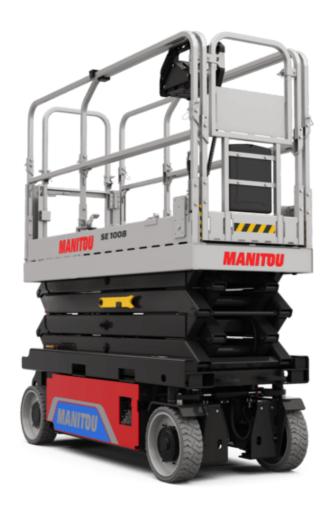

# **SE 1008**

|                                                                  | SE 1008   | SE 1008 Created on August 1, 2025 at 11.19 PM UTC                                                                                         |  |
|------------------------------------------------------------------|-----------|-------------------------------------------------------------------------------------------------------------------------------------------|--|
| Capacities                                                       |           | Metric                                                                                                                                    |  |
| Working height                                                   | h21       | 9.99 m                                                                                                                                    |  |
| Working height maximum (indoor)                                  | h21       | 9.99 m                                                                                                                                    |  |
| Working height maximum (outdoor)                                 | h21'      | 9 m                                                                                                                                       |  |
| Platform height maximum (indoor)                                 | h7        | 7.99 m                                                                                                                                    |  |
| Platform height maximum (outdoor)                                | h7'       | 7 m                                                                                                                                       |  |
| Platform capacity                                                | Q         | 230 kg                                                                                                                                    |  |
| Max. capacity on the extension deck                              |           | 115 kg                                                                                                                                    |  |
| Number of people (indoor / outdoor)                              |           | 2/1                                                                                                                                       |  |
| Weight and dimensions                                            |           |                                                                                                                                           |  |
| Platform weight*                                                 |           | 2210 kg                                                                                                                                   |  |
| Platform dimensions (length x width)                             | lp / ep   | 2.20 m x 0.79 m                                                                                                                           |  |
| Platform dimensions with extension (length x width)              | F 1 1     | 3.10 m x 0.79 m                                                                                                                           |  |
| Floor height (access)                                            | h20       | 1.25 m                                                                                                                                    |  |
| Overall length                                                   | I1        | 2.42 m                                                                                                                                    |  |
| Overall width                                                    | b1        | 0.82 m                                                                                                                                    |  |
| Overall height                                                   | h17       | 2.17 m                                                                                                                                    |  |
| Overall height (stowed)                                          | h18 ***   | 1.98 m                                                                                                                                    |  |
| Deck opening length                                              | dp        | 0.90 m                                                                                                                                    |  |
| Overall length with platform extension                           | up<br>I15 | 3.31 m                                                                                                                                    |  |
| Outside turning radius - platform                                | Wa2       | 2.17 m                                                                                                                                    |  |
| Internal tuming radius                                           | WdZ       | 0 m                                                                                                                                       |  |
| •                                                                |           |                                                                                                                                           |  |
| Ground clearance with pothole guards deployed                    | m6        | 0.02 m                                                                                                                                    |  |
| Ground clearance with pothole guards folded                      | m2        | 0.08 m                                                                                                                                    |  |
| Wheelbase                                                        | у         | 1.75 m                                                                                                                                    |  |
| Performances                                                     |           | 4.501 (1                                                                                                                                  |  |
| Drive speed - stowed                                             |           | 4.50 km/h                                                                                                                                 |  |
| Drive speed - raised                                             |           | 0.80 km/h                                                                                                                                 |  |
| Raise speed (laden) / Lower speed (laden)                        |           | 33 s / 32 s                                                                                                                               |  |
| Gradeability                                                     |           | 25 %                                                                                                                                      |  |
| Indoor and outdoor max Tilt Rating (Fore and Aft / Side-to-Side) |           | 3.50 ° / 1.50 °                                                                                                                           |  |
| Wheels                                                           |           |                                                                                                                                           |  |
| Tires type                                                       |           | Non marking                                                                                                                               |  |
| Standard tires                                                   |           | 15 x 5 in / 381 x 125 mm                                                                                                                  |  |
| Drive wheels (front / rear)                                      |           | 2 / 0                                                                                                                                     |  |
| Steering wheels (front / rear)                                   |           | 2 / 0                                                                                                                                     |  |
| Braking wheels (front / rear)                                    |           | 2 / 0                                                                                                                                     |  |
| Service brake                                                    |           | Electric                                                                                                                                  |  |
| Engine/Battery                                                   |           |                                                                                                                                           |  |
| Battery technology                                               |           | Semi-traction                                                                                                                             |  |
| Number of batteries / Battery nominal voltage / Battery capacity |           | 4 / 6 V / 185 Ah                                                                                                                          |  |
| Battery energy                                                   |           | 4.40 kW/h                                                                                                                                 |  |
| On-board charger (V / A)                                         |           | 24 V / 30 A                                                                                                                               |  |
| Miscellaneous                                                    |           |                                                                                                                                           |  |
| Hydraulic Pressure                                               |           | 250 bar                                                                                                                                   |  |
| Hydraulic tank capacity                                          |           | 24                                                                                                                                        |  |
| Sound pressure level (platform work station) (LpA)               |           | 66.60 dB                                                                                                                                  |  |
| Vibration on hands/arms                                          |           | < 0.50 m/s²                                                                                                                               |  |
| Standards compliance                                             |           |                                                                                                                                           |  |
| This machine is in compliance with:                              |           | European directives: 2006/42/EC- Machinery<br>(revised EN280-1:2022) - 2004/108/EC (EMC) - EMC<br>according to EN 12895 / 2015 +A1 / 2019 |  |