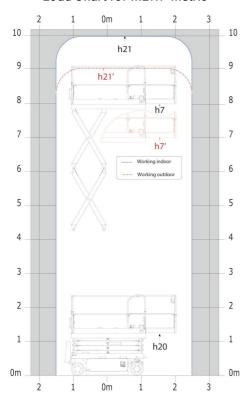

# SE 1008 - Load chart

# Load Chart for MEWP Metric

SE 1008 - Dimensional drawing

# **SE 1008**

|                                                                  | SE 1008   | Created on June 17, 2025 at 5:01 AM UTC                                                                                |
|------------------------------------------------------------------|-----------|------------------------------------------------------------------------------------------------------------------------|
| Capacities                                                       |           | Metric                                                                                                                 |
| Working height maximum (indoor)                                  | h21       | 9.99 m                                                                                                                 |
| Working height maximum (outdoor)                                 | h21'      | 9 m                                                                                                                    |
| Platform height maximum (indoor)                                 | h7        | 7.99 m                                                                                                                 |
| Platform height maximum (outdoor)                                | h7'       | 7 m                                                                                                                    |
| Platform capacity                                                | Q         | 230 kg                                                                                                                 |
| Max. capacity on the extension deck                              |           | 115 kg                                                                                                                 |
| Number of people (indoor / outdoor)                              |           | 2/1                                                                                                                    |
| Weight and dimensions                                            |           |                                                                                                                        |
| Platform weight*                                                 |           | 2210 kg                                                                                                                |
| Platform dimensions (length x width)                             | lp / ep   | 2.20 m x 0.79 m                                                                                                        |
| Platform dimensions with extension (length x width)              |           | 3.10 m x 0.79 m                                                                                                        |
| Floor height (access)                                            | h20       | 1.25 m                                                                                                                 |
| Overall length                                                   | <br>I1    | 2.42 m                                                                                                                 |
| Overall width                                                    | b1        | 0.82 m                                                                                                                 |
| Overall height                                                   | h17       | 2.17 m                                                                                                                 |
| Overall height (stowed)                                          | h18 ***   | 1.98 m                                                                                                                 |
| - , ,                                                            |           | 0.90 m                                                                                                                 |
| Deck opening length  Overall length with platform extension      | dp<br>115 | 3.31 m                                                                                                                 |
| · .                                                              |           |                                                                                                                        |
| Outside turning radius - platform                                | Wa2       | 2.17 m                                                                                                                 |
| Internal turning radius                                          | ,         | 0 m                                                                                                                    |
| Ground clearance with pothole guards deployed                    | m6        | 0.02 m                                                                                                                 |
| Ground clearance with pothole guards folded                      | m2        | 0.08 m                                                                                                                 |
| Wheelbase                                                        | У         | 1.75 m                                                                                                                 |
| Performances                                                     |           |                                                                                                                        |
| Drive speed - stowed                                             |           | 4.50 km/h                                                                                                              |
| Drive speed - raised                                             |           | 0.80 km/h                                                                                                              |
| Raise speed (laden) / Lower speed (laden)                        |           | 33 s / 32 s                                                                                                            |
| Gradeability                                                     |           | 25 %                                                                                                                   |
| Indoor and outdoor max Tilt Rating (Fore and Aft / Side-to-Side) |           | 3.50 ° / 1.50 °                                                                                                        |
| Wheels                                                           |           |                                                                                                                        |
| Tires type                                                       |           | Non marking                                                                                                            |
| Standard tires                                                   |           | 15 x 5 in / 381 x 125 mm                                                                                               |
| Drive wheels (front / rear)                                      |           | 2 / 0                                                                                                                  |
| Steering wheels (front / rear)                                   |           | 2 / 0                                                                                                                  |
| Braking wheels (front / rear)                                    |           | 2 / 0                                                                                                                  |
| Service brake                                                    |           | Electric                                                                                                               |
| Engine/Battery                                                   |           |                                                                                                                        |
| Battery technology                                               |           | Semi-traction                                                                                                          |
| Number of batteries / Battery nominal voltage / Battery capacity |           | 4 / 6 V / 185 Ah                                                                                                       |
| Battery energy                                                   |           | 4.40 kWh                                                                                                               |
| On-board charger (V / A)                                         |           | 24 V / 30 A                                                                                                            |
| Miscellaneous                                                    |           |                                                                                                                        |
| Hydraulic Pressure                                               |           | 250 bar                                                                                                                |
| Hydraulic tank capacity                                          |           | 24                                                                                                                     |
| Sound pressure level (platform work station) (LpA)               |           | 66.60 dB                                                                                                               |
| Vibration on hands/arms                                          |           | < 0.50 m/s²                                                                                                            |
| Standards compliance                                             |           |                                                                                                                        |
| This machine is in compliance with:                              |           | European directives: 2006/42/EC- Machinery<br>(revised EN280-1:2022) - 2004/108/EC (EMC) -<br>2006/95/EC (Low voltage) |