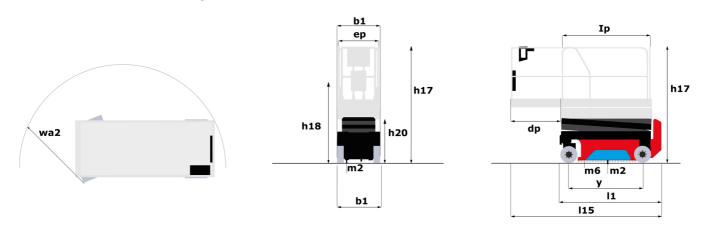

# **SE 1008**

|                                                                  | SE 1008   | Created on June 17, 2025 at 5:01 AM UTC                                                                                |
|------------------------------------------------------------------|-----------|------------------------------------------------------------------------------------------------------------------------|
| Capacities                                                       |           | Metric                                                                                                                 |
| Working height maximum (indoor)                                  | h21       | 9.99 m                                                                                                                 |
| Working height maximum (outdoor)                                 | h21'      | 9 m                                                                                                                    |
| Platform height maximum (indoor)                                 | h7        | 7.99 m                                                                                                                 |
| Platform height maximum (outdoor)                                | h7'       | 7 m                                                                                                                    |
| Platform capacity                                                | Q         | 230 kg                                                                                                                 |
| Max. capacity on the extension deck                              |           | 115 kg                                                                                                                 |
| Number of people (indoor / outdoor)                              |           | 2/1                                                                                                                    |
| Weight and dimensions                                            |           |                                                                                                                        |
| Platform weight*                                                 |           | 2210 kg                                                                                                                |
| Platform dimensions (length x width)                             | lp / ep   | 2.20 m x 0.79 m                                                                                                        |
| Platform dimensions with extension (length x width)              |           | 3.10 m x 0.79 m                                                                                                        |
| Floor height (access)                                            | h20       | 1.25 m                                                                                                                 |
| Overall length                                                   | <br>I1    | 2.42 m                                                                                                                 |
| Overall width                                                    | b1        | 0.82 m                                                                                                                 |
| Overall height                                                   | h17       | 2.17 m                                                                                                                 |
| Overall height (stowed)                                          | h18 ***   | 1.98 m                                                                                                                 |
| - , ,                                                            |           | 0.90 m                                                                                                                 |
| Deck opening length  Overall length with platform extension      | dp<br>115 | 3.31 m                                                                                                                 |
| · .                                                              |           |                                                                                                                        |
| Outside turning radius - platform                                | Wa2       | 2.17 m                                                                                                                 |
| Internal turning radius                                          | ,         | 0 m                                                                                                                    |
| Ground clearance with pothole guards deployed                    | m6        | 0.02 m                                                                                                                 |
| Ground clearance with pothole guards folded                      | m2        | 0.08 m                                                                                                                 |
| Wheelbase                                                        | У         | 1.75 m                                                                                                                 |
| Performances                                                     |           |                                                                                                                        |
| Drive speed - stowed                                             |           | 4.50 km/h                                                                                                              |
| Drive speed - raised                                             |           | 0.80 km/h                                                                                                              |
| Raise speed (laden) / Lower speed (laden)                        |           | 33 s / 32 s                                                                                                            |
| Gradeability                                                     |           | 25 %                                                                                                                   |
| Indoor and outdoor max Tilt Rating (Fore and Aft / Side-to-Side) |           | 3.50 ° / 1.50 °                                                                                                        |
| Wheels                                                           |           |                                                                                                                        |
| Tires type                                                       |           | Non marking                                                                                                            |
| Standard tires                                                   |           | 15 x 5 in / 381 x 125 mm                                                                                               |
| Drive wheels (front / rear)                                      |           | 2 / 0                                                                                                                  |
| Steering wheels (front / rear)                                   |           | 2 / 0                                                                                                                  |
| Braking wheels (front / rear)                                    |           | 2 / 0                                                                                                                  |
| Service brake                                                    |           | Electric                                                                                                               |
| Engine/Battery                                                   |           |                                                                                                                        |
| Battery technology                                               |           | Semi-traction                                                                                                          |
| Number of batteries / Battery nominal voltage / Battery capacity |           | 4 / 6 V / 185 Ah                                                                                                       |
| Battery energy                                                   |           | 4.40 kWh                                                                                                               |
| On-board charger (V / A)                                         |           | 24 V / 30 A                                                                                                            |
| Miscellaneous                                                    |           |                                                                                                                        |
| Hydraulic Pressure                                               |           | 250 bar                                                                                                                |
| Hydraulic tank capacity                                          |           | 24                                                                                                                     |
| Sound pressure level (platform work station) (LpA)               |           | 66.60 dB                                                                                                               |
| Vibration on hands/arms                                          |           | < 0.50 m/s²                                                                                                            |
| Standards compliance                                             |           |                                                                                                                        |
| This machine is in compliance with:                              |           | European directives: 2006/42/EC- Machinery<br>(revised EN280-1:2022) - 2004/108/EC (EMC) -<br>2006/95/EC (Low voltage) |