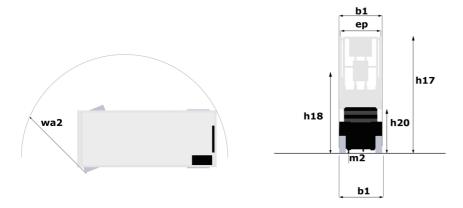

# **SE 1008**

|                                                                  | SE 100  | reated on June 2, 2025 at 7:06 AM UT                                                                                   |
|------------------------------------------------------------------|---------|------------------------------------------------------------------------------------------------------------------------|
| Capacities                                                       |         | Metric                                                                                                                 |
| Working height maximum (indoor)                                  | h21     | 9.99 m                                                                                                                 |
| Working height maximum (outdoor)                                 | h21'    | 9 m                                                                                                                    |
| Platform height maximum (indoor)                                 | h7      | 7.99 m                                                                                                                 |
| Platform height maximum (outdoor)                                | h7'     | 7 m                                                                                                                    |
| Platform capacity                                                | Q       | 230 kg                                                                                                                 |
| Max. capacity on the extension deck                              |         | 115 kg                                                                                                                 |
| Number of people (indoor / outdoor)                              |         | 2/1                                                                                                                    |
| Weight and dimensions                                            |         |                                                                                                                        |
| Platform weight*                                                 |         | 2210 kg                                                                                                                |
| Platform dimensions (length x width)                             | lp / ep | 2.20 m x 0.79 m                                                                                                        |
| Platform dimensions with extension (length x width)              |         | 3.10 m x 0.79 m                                                                                                        |
| Floor height (access)                                            | h20     | 1.25 m                                                                                                                 |
| Overall length                                                   | l1      | 2.42 m                                                                                                                 |
| Overall width                                                    | b1      | 0.82 m                                                                                                                 |
| Overall height                                                   | h17     | 2.17 m                                                                                                                 |
| Overall height (stowed)                                          | h18 *** | 1.98 m                                                                                                                 |
| Deck opening length                                              | dp      | 0.90 m                                                                                                                 |
| Overall length with platform extension                           | I15     | 3.31 m                                                                                                                 |
| Outside turning radius - platform                                | Wa2     | 2.17 m                                                                                                                 |
| Internal turning radius                                          | 1102    | 0 m                                                                                                                    |
| Ground clearance with pothole guards deployed                    | m6      | 0.02 m                                                                                                                 |
| Ground clearance with pothole guards folded                      | m2      | 0.08 m                                                                                                                 |
| Wheelbase                                                        | У       | 1.75 m                                                                                                                 |
| Performances                                                     | y       | 1.70 III                                                                                                               |
| Drive speed - stowed                                             |         | 4.50 km/h                                                                                                              |
| Drive speed - raised                                             |         | 0.80 km/h                                                                                                              |
| Raise speed (laden) / Lower speed (laden)                        |         | 33 s / 32 s                                                                                                            |
| Gradeability                                                     |         | 25 %                                                                                                                   |
| Indoor and outdoor max Tilt Rating (Fore and Aft / Side-to-Side) |         | 3.50 ° / 1.50 °                                                                                                        |
| Wheels                                                           |         | 3.30 / 1.30                                                                                                            |
| Tires type                                                       |         | Non marking                                                                                                            |
| Standard tires                                                   |         | 15 x 5 in / 381 x 125 mm                                                                                               |
| Drive wheels (front / rear)                                      |         | 2/0                                                                                                                    |
| Steering wheels (front / rear)                                   |         | 2/0                                                                                                                    |
| Braking wheels (front / rear)                                    |         | 2/0                                                                                                                    |
| Service brake                                                    |         | Electric                                                                                                               |
| Engine/Battery                                                   |         | Electric                                                                                                               |
|                                                                  |         | Semi-traction                                                                                                          |
| Battery technology                                               |         |                                                                                                                        |
| Number of batteries / Battery nominal voltage / Battery capacity |         | 4 / 6 V / 185 Ah                                                                                                       |
| Battery energy                                                   |         | 4.40 kWh                                                                                                               |
| On-board charger (V / A)                                         |         | 24 V / 30 A                                                                                                            |
| Miscellaneous  Undervise Processes                               |         | 250 h                                                                                                                  |
| Hydraulic Pressure                                               |         | 250 bar                                                                                                                |
| Hydraulic tank capacity                                          |         | 241                                                                                                                    |
| Sound pressure level (platform work station) (LpA)               |         | 66.60 dB                                                                                                               |
| Vibration on hands/arms                                          |         | < 0.50 m/s²                                                                                                            |
| Standards compliance                                             |         |                                                                                                                        |
| This machine is in compliance with:                              |         | European directives: 2006/42/EC- Machinery<br>(revised EN280-1:2022) - 2004/108/EC (EMC) -<br>2006/95/EC (Low voltage) |