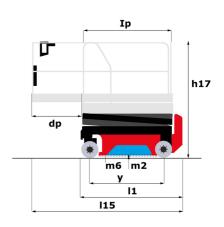

# **SE 1008**

|                                                                  | SE 100  | reated on June 2, 2025 at 7:06 AM UT                                                                                   |
|------------------------------------------------------------------|---------|------------------------------------------------------------------------------------------------------------------------|
| Capacities                                                       |         | Metric                                                                                                                 |
| Working height maximum (indoor)                                  | h21     | 9.99 m                                                                                                                 |
| Working height maximum (outdoor)                                 | h21'    | 9 m                                                                                                                    |
| Platform height maximum (indoor)                                 | h7      | 7.99 m                                                                                                                 |
| Platform height maximum (outdoor)                                | h7'     | 7 m                                                                                                                    |
| Platform capacity                                                | Q       | 230 kg                                                                                                                 |
| Max. capacity on the extension deck                              |         | 115 kg                                                                                                                 |
| Number of people (indoor / outdoor)                              |         | 2/1                                                                                                                    |
| Weight and dimensions                                            |         |                                                                                                                        |
| Platform weight*                                                 |         | 2210 kg                                                                                                                |
| Platform dimensions (length x width)                             | lp / ep | 2.20 m x 0.79 m                                                                                                        |
| Platform dimensions with extension (length x width)              |         | 3.10 m x 0.79 m                                                                                                        |
| Floor height (access)                                            | h20     | 1.25 m                                                                                                                 |
| Overall length                                                   | l1      | 2.42 m                                                                                                                 |
| Overall width                                                    | b1      | 0.82 m                                                                                                                 |
| Overall height                                                   | h17     | 2.17 m                                                                                                                 |
| Overall height (stowed)                                          | h18 *** | 1.98 m                                                                                                                 |
| Deck opening length                                              | dp      | 0.90 m                                                                                                                 |
| Overall length with platform extension                           | I15     | 3.31 m                                                                                                                 |
| Outside turning radius - platform                                | Wa2     | 2.17 m                                                                                                                 |
| Internal turning radius                                          | 1102    | 0 m                                                                                                                    |
| Ground clearance with pothole guards deployed                    | m6      | 0.02 m                                                                                                                 |
| Ground clearance with pothole guards folded                      | m2      | 0.08 m                                                                                                                 |
| Wheelbase                                                        | У       | 1.75 m                                                                                                                 |
| Performances                                                     | y       | 1.70 III                                                                                                               |
| Drive speed - stowed                                             |         | 4.50 km/h                                                                                                              |
| Drive speed - raised                                             |         | 0.80 km/h                                                                                                              |
| Raise speed (laden) / Lower speed (laden)                        |         | 33 s / 32 s                                                                                                            |
| Gradeability                                                     |         | 25 %                                                                                                                   |
| Indoor and outdoor max Tilt Rating (Fore and Aft / Side-to-Side) |         | 3.50 ° / 1.50 °                                                                                                        |
| Wheels                                                           |         | 3.30 / 1.30                                                                                                            |
| Tires type                                                       |         | Non marking                                                                                                            |
| Standard tires                                                   |         | 15 x 5 in / 381 x 125 mm                                                                                               |
| Drive wheels (front / rear)                                      |         | 2/0                                                                                                                    |
| Steering wheels (front / rear)                                   |         | 2/0                                                                                                                    |
| Braking wheels (front / rear)                                    |         | 2/0                                                                                                                    |
| Service brake                                                    |         | Electric                                                                                                               |
| Engine/Battery                                                   |         | Electric                                                                                                               |
|                                                                  |         | Semi-traction                                                                                                          |
| Battery technology                                               |         |                                                                                                                        |
| Number of batteries / Battery nominal voltage / Battery capacity |         | 4 / 6 V / 185 Ah                                                                                                       |
| Battery energy                                                   |         | 4.40 kWh                                                                                                               |
| On-board charger (V / A)                                         |         | 24 V / 30 A                                                                                                            |
| Miscellaneous  Undervise Processes                               |         | 250 h                                                                                                                  |
| Hydraulic Pressure                                               |         | 250 bar                                                                                                                |
| Hydraulic tank capacity                                          |         | 241                                                                                                                    |
| Sound pressure level (platform work station) (LpA)               |         | 66.60 dB                                                                                                               |
| Vibration on hands/arms                                          |         | < 0.50 m/s²                                                                                                            |
| Standards compliance                                             |         |                                                                                                                        |
| This machine is in compliance with:                              |         | European directives: 2006/42/EC- Machinery<br>(revised EN280-1:2022) - 2004/108/EC (EMC) -<br>2006/95/EC (Low voltage) |