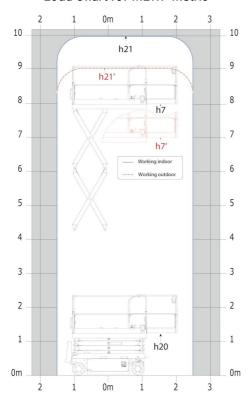

# SE 1008 - Load chart

# Load Chart for MEWP Metric

SE 1008 - Dimensional drawing

# **SE 1008**

|                                                                  | SE 100  | reated on June 2, 2025 at 7:06 AM UT                                                                                   |
|------------------------------------------------------------------|---------|------------------------------------------------------------------------------------------------------------------------|
| Capacities                                                       |         | Metric                                                                                                                 |
| Working height maximum (indoor)                                  | h21     | 9.99 m                                                                                                                 |
| Working height maximum (outdoor)                                 | h21'    | 9 m                                                                                                                    |
| Platform height maximum (indoor)                                 | h7      | 7.99 m                                                                                                                 |
| Platform height maximum (outdoor)                                | h7'     | 7 m                                                                                                                    |
| Platform capacity                                                | Q       | 230 kg                                                                                                                 |
| Max. capacity on the extension deck                              |         | 115 kg                                                                                                                 |
| Number of people (indoor / outdoor)                              |         | 2/1                                                                                                                    |
| Weight and dimensions                                            |         |                                                                                                                        |
| Platform weight*                                                 |         | 2210 kg                                                                                                                |
| Platform dimensions (length x width)                             | lp / ep | 2.20 m x 0.79 m                                                                                                        |
| Platform dimensions with extension (length x width)              |         | 3.10 m x 0.79 m                                                                                                        |
| Floor height (access)                                            | h20     | 1.25 m                                                                                                                 |
| Overall length                                                   | l1      | 2.42 m                                                                                                                 |
| Overall width                                                    | b1      | 0.82 m                                                                                                                 |
| Overall height                                                   | h17     | 2.17 m                                                                                                                 |
| Overall height (stowed)                                          | h18 *** | 1.98 m                                                                                                                 |
| Deck opening length                                              | dp      | 0.90 m                                                                                                                 |
| Overall length with platform extension                           | I15     | 3.31 m                                                                                                                 |
| Outside turning radius - platform                                | Wa2     | 2.17 m                                                                                                                 |
| Internal turning radius                                          | 1102    | 0 m                                                                                                                    |
| Ground clearance with pothole guards deployed                    | m6      | 0.02 m                                                                                                                 |
| Ground clearance with pothole guards folded                      | m2      | 0.08 m                                                                                                                 |
| Wheelbase                                                        | У       | 1.75 m                                                                                                                 |
| Performances                                                     | y       | 1.70 III                                                                                                               |
| Drive speed - stowed                                             |         | 4.50 km/h                                                                                                              |
| Drive speed - raised                                             |         | 0.80 km/h                                                                                                              |
| Raise speed (laden) / Lower speed (laden)                        |         | 33 s / 32 s                                                                                                            |
| Gradeability                                                     |         | 25 %                                                                                                                   |
| Indoor and outdoor max Tilt Rating (Fore and Aft / Side-to-Side) |         | 3.50 ° / 1.50 °                                                                                                        |
| Wheels                                                           |         | 3.30 / 1.30                                                                                                            |
| Tires type                                                       |         | Non marking                                                                                                            |
| Standard tires                                                   |         | 15 x 5 in / 381 x 125 mm                                                                                               |
| Drive wheels (front / rear)                                      |         | 2/0                                                                                                                    |
| Steering wheels (front / rear)                                   |         | 2/0                                                                                                                    |
| Braking wheels (front / rear)                                    |         | 2/0                                                                                                                    |
| Service brake                                                    |         | Electric                                                                                                               |
| Engine/Battery                                                   |         | Electric                                                                                                               |
|                                                                  |         | Semi-traction                                                                                                          |
| Battery technology                                               |         |                                                                                                                        |
| Number of batteries / Battery nominal voltage / Battery capacity |         | 4 / 6 V / 185 Ah                                                                                                       |
| Battery energy                                                   |         | 4.40 kWh                                                                                                               |
| On-board charger (V / A)                                         |         | 24 V / 30 A                                                                                                            |
| Miscellaneous  Undervise Processes                               |         | 250 h                                                                                                                  |
| Hydraulic Pressure                                               |         | 250 bar                                                                                                                |
| Hydraulic tank capacity                                          |         | 241                                                                                                                    |
| Sound pressure level (platform work station) (LpA)               |         | 66.60 dB                                                                                                               |
| Vibration on hands/arms                                          |         | < 0.50 m/s²                                                                                                            |
| Standards compliance                                             |         |                                                                                                                        |
| This machine is in compliance with:                              |         | European directives: 2006/42/EC- Machinery<br>(revised EN280-1:2022) - 2004/108/EC (EMC) -<br>2006/95/EC (Low voltage) |