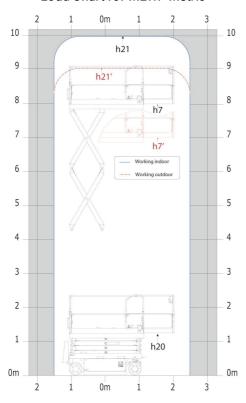

# SE 1008 - Load chart

# Load Chart for MEWP Metric

SE 1008 - Dimensional drawing

# **SE 1008**

|                                                                          | SE 1008 | Created on July 31, 2025 at 12:56 PM UTC                                                                                                  |
|--------------------------------------------------------------------------|---------|-------------------------------------------------------------------------------------------------------------------------------------------|
| Capacities                                                               |         | Metric                                                                                                                                    |
| Working height                                                           | h21     | 9.99 m                                                                                                                                    |
| Working height maximum (indoor)                                          | h21     | 9.99 m                                                                                                                                    |
| Working height maximum (outdoor)                                         | h21'    | 9 m                                                                                                                                       |
| Platform height maximum (indoor)                                         | h7      | 7.99 m                                                                                                                                    |
| Platform height maximum (outdoor)                                        | h7'     | 7 m                                                                                                                                       |
| Platform capacity                                                        | Q       | 230 kg                                                                                                                                    |
| Max. capacity on the extension deck                                      |         | 115 kg                                                                                                                                    |
| Number of people (indoor / outdoor)                                      |         | 2/1                                                                                                                                       |
| Weight and dimensions                                                    |         |                                                                                                                                           |
| Platform weight*                                                         |         | 2210 kg                                                                                                                                   |
| Platform dimensions (length x width)                                     | lp / ep | 2.20 m x 0.79 m                                                                                                                           |
| Platform dimensions with extension (length x width)                      |         | 3.10 m x 0.79 m                                                                                                                           |
| Floor height (access)                                                    | h20     | 1.25 m                                                                                                                                    |
| Overall length                                                           | l1      | 2.42 m                                                                                                                                    |
| Overall width                                                            | b1      | 0.82 m                                                                                                                                    |
| Overall height                                                           | h17     | 2.17 m                                                                                                                                    |
| Overall height (stowed)                                                  | h18 *** | 1.98 m                                                                                                                                    |
| Deck opening length                                                      | dp      | 0.90 m                                                                                                                                    |
| Overall length with platform extension                                   | I15     | 3.31 m                                                                                                                                    |
| Outside turning radius - platform                                        | Wa2     | 2.17 m                                                                                                                                    |
| Internal turning radius                                                  |         | 0 m                                                                                                                                       |
| Ground clearance with pothole guards deployed                            | m6      | 0.02 m                                                                                                                                    |
| Ground clearance with pothole guards folded                              | m2      | 0.02 m                                                                                                                                    |
| Wheelbase                                                                | y       | 1.75 m                                                                                                                                    |
| Performances                                                             | y       | 1.73 III                                                                                                                                  |
| Drive speed - stowed                                                     |         | 4.50 km/h                                                                                                                                 |
| Drive speed - raised                                                     |         | 0.80 km/h                                                                                                                                 |
| Raise speed (laden) / Lower speed (laden)                                |         | 33 s / 32 s                                                                                                                               |
| Gradeability                                                             |         | 25 %                                                                                                                                      |
| ·                                                                        |         | 25 %<br>3.50 ° / 1.50 °                                                                                                                   |
| Indoor and outdoor max Tilt Rating (Fore and Aft / Side-to-Side)  Wheels |         | 3.30 / 1.30                                                                                                                               |
|                                                                          |         | Non marking                                                                                                                               |
| Tires type Standard tires                                                |         | 15 x 5 in / 381 x 125 mm                                                                                                                  |
|                                                                          |         | 2 / 0                                                                                                                                     |
| Drive wheels (front / rear)                                              |         |                                                                                                                                           |
| Steering wheels (front / rear)                                           |         | 2 / 0                                                                                                                                     |
| Braking wheels (front / rear)                                            |         | 2 / 0                                                                                                                                     |
| Service brake                                                            |         | Electric                                                                                                                                  |
| Engine/Battery                                                           |         |                                                                                                                                           |
| Battery technology                                                       |         | Semi-traction                                                                                                                             |
| Number of batteries / Battery nominal voltage / Battery capacity         |         | 4 / 6 V / 185 Ah                                                                                                                          |
| Battery energy                                                           |         | 4.40 kW/h                                                                                                                                 |
| On-board charger (V / A)                                                 |         | 24 V / 30 A                                                                                                                               |
| Miscellaneous                                                            |         |                                                                                                                                           |
| Hydraulic Pressure                                                       |         | 250 bar                                                                                                                                   |
| Hydraulic tank capacity                                                  |         | 24                                                                                                                                        |
| Sound pressure level (platform work station) (LpA)                       |         | 66.60 dB                                                                                                                                  |
| Vibration on hands/arms                                                  |         | < 0.50 m/s²                                                                                                                               |
| Standards compliance                                                     |         |                                                                                                                                           |
| This machine is in compliance with:                                      |         | European directives: 2006/42/EC- Machinery<br>(revised EN280-1:2022) - 2004/108/EC (EMC) - EMC<br>according to EN 12895 / 2015 +A1 / 2019 |