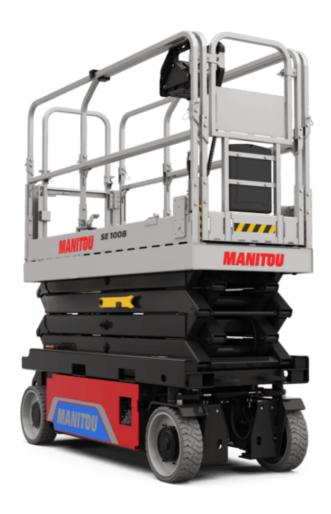

Technical sheet:

# **SE 1008**

|                                                                          | SE 1008 | Created on July 31, 2025 at 12:56 PM UTC                                                                                                  |
|--------------------------------------------------------------------------|---------|-------------------------------------------------------------------------------------------------------------------------------------------|
| Capacities                                                               |         | Metric                                                                                                                                    |
| Working height                                                           | h21     | 9.99 m                                                                                                                                    |
| Working height maximum (indoor)                                          | h21     | 9.99 m                                                                                                                                    |
| Working height maximum (outdoor)                                         | h21'    | 9 m                                                                                                                                       |
| Platform height maximum (indoor)                                         | h7      | 7.99 m                                                                                                                                    |
| Platform height maximum (outdoor)                                        | h7'     | 7 m                                                                                                                                       |
| Platform capacity                                                        | Q       | 230 kg                                                                                                                                    |
| Max. capacity on the extension deck                                      |         | 115 kg                                                                                                                                    |
| Number of people (indoor / outdoor)                                      |         | 2/1                                                                                                                                       |
| Weight and dimensions                                                    |         |                                                                                                                                           |
| Platform weight*                                                         |         | 2210 kg                                                                                                                                   |
| Platform dimensions (length x width)                                     | lp / ep | 2.20 m x 0.79 m                                                                                                                           |
| Platform dimensions with extension (length x width)                      |         | 3.10 m x 0.79 m                                                                                                                           |
| Floor height (access)                                                    | h20     | 1.25 m                                                                                                                                    |
| Overall length                                                           | l1      | 2.42 m                                                                                                                                    |
| Overall width                                                            | b1      | 0.82 m                                                                                                                                    |
| Overall height                                                           | h17     | 2.17 m                                                                                                                                    |
| Overall height (stowed)                                                  | h18 *** | 1.98 m                                                                                                                                    |
| Deck opening length                                                      | dp      | 0.90 m                                                                                                                                    |
| Overall length with platform extension                                   | I15     | 3.31 m                                                                                                                                    |
| Outside turning radius - platform                                        | Wa2     | 2.17 m                                                                                                                                    |
| Internal turning radius                                                  |         | 0 m                                                                                                                                       |
| Ground clearance with pothole guards deployed                            | m6      | 0.02 m                                                                                                                                    |
| Ground clearance with pothole guards folded                              | m2      | 0.02 m                                                                                                                                    |
| Wheelbase                                                                | y       | 1.75 m                                                                                                                                    |
| Performances                                                             | y       | 1.73 III                                                                                                                                  |
| Drive speed - stowed                                                     |         | 4.50 km/h                                                                                                                                 |
| Drive speed - raised                                                     |         | 0.80 km/h                                                                                                                                 |
| Raise speed (laden) / Lower speed (laden)                                |         | 33 s / 32 s                                                                                                                               |
| Gradeability                                                             |         | 25 %                                                                                                                                      |
| ·                                                                        |         | 25 %<br>3.50 ° / 1.50 °                                                                                                                   |
| Indoor and outdoor max Tilt Rating (Fore and Aft / Side-to-Side)  Wheels |         | 3.30 / 1.30                                                                                                                               |
|                                                                          |         | Non marking                                                                                                                               |
| Tires type Standard tires                                                |         | 15 x 5 in / 381 x 125 mm                                                                                                                  |
|                                                                          |         | 2 / 0                                                                                                                                     |
| Drive wheels (front / rear)                                              |         |                                                                                                                                           |
| Steering wheels (front / rear)                                           |         | 2 / 0                                                                                                                                     |
| Braking wheels (front / rear)                                            |         | 2 / 0                                                                                                                                     |
| Service brake                                                            |         | Electric                                                                                                                                  |
| Engine/Battery                                                           |         |                                                                                                                                           |
| Battery technology                                                       |         | Semi-traction                                                                                                                             |
| Number of batteries / Battery nominal voltage / Battery capacity         |         | 4 / 6 V / 185 Ah                                                                                                                          |
| Battery energy                                                           |         | 4.40 kW/h                                                                                                                                 |
| On-board charger (V / A)                                                 |         | 24 V / 30 A                                                                                                                               |
| Miscellaneous                                                            |         |                                                                                                                                           |
| Hydraulic Pressure                                                       |         | 250 bar                                                                                                                                   |
| Hydraulic tank capacity                                                  |         | 24                                                                                                                                        |
| Sound pressure level (platform work station) (LpA)                       |         | 66.60 dB                                                                                                                                  |
| Vibration on hands/arms                                                  |         | < 0.50 m/s²                                                                                                                               |
| Standards compliance                                                     |         |                                                                                                                                           |
| This machine is in compliance with:                                      |         | European directives: 2006/42/EC- Machinery<br>(revised EN280-1:2022) - 2004/108/EC (EMC) - EMC<br>according to EN 12895 / 2015 +A1 / 2019 |