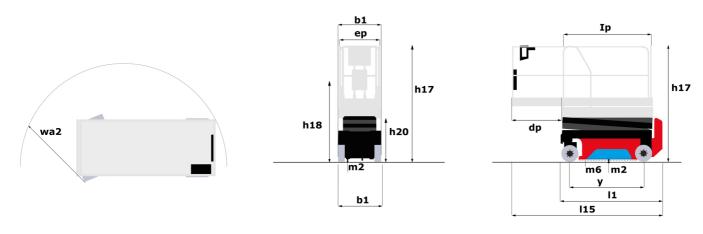

# Load Chart for MEWP Metric

SE 1008 - Dimensional drawing

# **SE 1008**

|                                                                          | SE 1008 | Created on July 31, 2025 at 12:56 PM UTC                                                                                                  |
|--------------------------------------------------------------------------|---------|-------------------------------------------------------------------------------------------------------------------------------------------|
| Capacities                                                               |         | Metric                                                                                                                                    |
| Working height                                                           | h21     | 9.99 m                                                                                                                                    |
| Working height maximum (indoor)                                          | h21     | 9.99 m                                                                                                                                    |
| Working height maximum (outdoor)                                         | h21'    | 9 m                                                                                                                                       |
| Platform height maximum (indoor)                                         | h7      | 7.99 m                                                                                                                                    |
| Platform height maximum (outdoor)                                        | h7'     | 7 m                                                                                                                                       |
| Platform capacity                                                        | Q       | 230 kg                                                                                                                                    |
| Max. capacity on the extension deck                                      |         | 115 kg                                                                                                                                    |
| Number of people (indoor / outdoor)                                      |         | 2/1                                                                                                                                       |
| Weight and dimensions                                                    |         |                                                                                                                                           |
| Platform weight*                                                         |         | 2210 kg                                                                                                                                   |
| Platform dimensions (length x width)                                     | lp / ep | 2.20 m x 0.79 m                                                                                                                           |
| Platform dimensions with extension (length x width)                      |         | 3.10 m x 0.79 m                                                                                                                           |
| Floor height (access)                                                    | h20     | 1.25 m                                                                                                                                    |
| Overall length                                                           | l1      | 2.42 m                                                                                                                                    |
| Overall width                                                            | b1      | 0.82 m                                                                                                                                    |
| Overall height                                                           | h17     | 2.17 m                                                                                                                                    |
| Overall height (stowed)                                                  | h18 *** | 1.98 m                                                                                                                                    |
| Deck opening length                                                      | dp      | 0.90 m                                                                                                                                    |
| Overall length with platform extension                                   | I15     | 3.31 m                                                                                                                                    |
| Outside turning radius - platform                                        | Wa2     | 2.17 m                                                                                                                                    |
| Internal turning radius                                                  |         | 0 m                                                                                                                                       |
| Ground clearance with pothole guards deployed                            | m6      | 0.02 m                                                                                                                                    |
| Ground clearance with pothole guards folded                              | m2      | 0.02 m                                                                                                                                    |
| Wheelbase                                                                | y       | 1.75 m                                                                                                                                    |
| Performances                                                             | y       | 1.73 III                                                                                                                                  |
| Drive speed - stowed                                                     |         | 4.50 km/h                                                                                                                                 |
| Drive speed - raised                                                     |         | 0.80 km/h                                                                                                                                 |
| Raise speed (laden) / Lower speed (laden)                                |         | 33 s / 32 s                                                                                                                               |
| Gradeability                                                             |         | 25 %                                                                                                                                      |
| ·                                                                        |         | 25 %<br>3.50 ° / 1.50 °                                                                                                                   |
| Indoor and outdoor max Tilt Rating (Fore and Aft / Side-to-Side)  Wheels |         | 3.30 / 1.30                                                                                                                               |
|                                                                          |         | Non marking                                                                                                                               |
| Tires type Standard tires                                                |         | 15 x 5 in / 381 x 125 mm                                                                                                                  |
|                                                                          |         | 2 / 0                                                                                                                                     |
| Drive wheels (front / rear)                                              |         |                                                                                                                                           |
| Steering wheels (front / rear)                                           |         | 2 / 0                                                                                                                                     |
| Braking wheels (front / rear)                                            |         | 2 / 0                                                                                                                                     |
| Service brake                                                            |         | Electric                                                                                                                                  |
| Engine/Battery                                                           |         |                                                                                                                                           |
| Battery technology                                                       |         | Semi-traction                                                                                                                             |
| Number of batteries / Battery nominal voltage / Battery capacity         |         | 4 / 6 V / 185 Ah                                                                                                                          |
| Battery energy                                                           |         | 4.40 kW/h                                                                                                                                 |
| On-board charger (V / A)                                                 |         | 24 V / 30 A                                                                                                                               |
| Miscellaneous                                                            |         |                                                                                                                                           |
| Hydraulic Pressure                                                       |         | 250 bar                                                                                                                                   |
| Hydraulic tank capacity                                                  |         | 24                                                                                                                                        |
| Sound pressure level (platform work station) (LpA)                       |         | 66.60 dB                                                                                                                                  |
| Vibration on hands/arms                                                  |         | < 0.50 m/s²                                                                                                                               |
| Standards compliance                                                     |         |                                                                                                                                           |
| This machine is in compliance with:                                      |         | European directives: 2006/42/EC- Machinery<br>(revised EN280-1:2022) - 2004/108/EC (EMC) - EMC<br>according to EN 12895 / 2015 +A1 / 2019 |