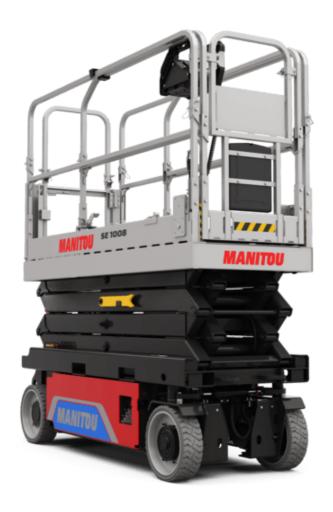

# **SE 1008**

|                                                                  | SE 1008 | Created on July 30, 2025 at 2:31 AM UTC                                  |
|------------------------------------------------------------------|---------|--------------------------------------------------------------------------|
| Capacities                                                       |         | Metric                                                                   |
| Working height                                                   | h21     | 9.99 m                                                                   |
| Working height maximum (indoor)                                  | h21     | 9.99 m                                                                   |
| Working height maximum (outdoor)                                 | h21'    | 9 m                                                                      |
| Platform height maximum (indoor)                                 | h7      | 7.99 m                                                                   |
| Platform height maximum (outdoor)                                | h7'     | 7 m                                                                      |
| Platform capacity                                                | Q       | 230 kg                                                                   |
| Max. capacity on the extension deck                              |         | 115 kg                                                                   |
| Number of people (indoor / outdoor)                              |         | 2/1                                                                      |
| Weight and dimensions                                            |         |                                                                          |
| Platform weight*                                                 |         | 2210 kg                                                                  |
| Platform dimensions (length x width)                             | lp / ep | 2.20 m x 0.79 m                                                          |
| Platform dimensions with extension (length x width)              |         | 3.10 m x 0.79 m                                                          |
| Floor height (access)                                            | h20     | 1.25 m                                                                   |
| Overall length                                                   | I1      | 2.42 m                                                                   |
| Overall width                                                    | b1      | 0.82 m                                                                   |
| Overall height                                                   | h17     | 2.17 m                                                                   |
| Overall height (stowed)                                          | h18 *** | 1.98 m                                                                   |
| Deck opening length                                              | dp      | 0.90 m                                                                   |
| Overall length with platform extension                           | l15     | 3.31 m                                                                   |
| Outside tuming radius - platform                                 | Wa2     | 2.17 m                                                                   |
| Internal turning radius                                          |         | 0 m                                                                      |
| Ground clearance with pothole guards deployed                    | m6      | 0.02 m                                                                   |
| Ground clearance with pothole guards folded                      | m2      | 0.08 m                                                                   |
| Wheelbase                                                        | y       | 1.75 m                                                                   |
| Performances                                                     |         |                                                                          |
| Drive speed - stowed                                             |         | 4.50 km/h                                                                |
| Drive speed - raised                                             |         | 0.80 km/h                                                                |
| Raise speed (laden) / Lower speed (laden)                        |         | 33 s / 32 s                                                              |
| Gradeability                                                     |         | 25 %                                                                     |
| Indoor and outdoor max Tilt Rating (Fore and Aft / Side-to-Side) |         | 3.50 ° / 1.50 °                                                          |
| Wheels                                                           |         |                                                                          |
| Tires type                                                       |         | Non marking                                                              |
| Standard tires                                                   |         | 15 x 5 in / 381 x 125 mm                                                 |
| Drive wheels (front / rear)                                      |         | 2/0                                                                      |
| Steering wheels (front / rear)                                   |         | 2 / 0                                                                    |
| Braking wheels (front / rear)                                    |         | 2 / 0                                                                    |
| Service brake                                                    |         | Electric                                                                 |
| Engine/Battery                                                   |         | 21004110                                                                 |
| Battery technology                                               |         | Semi-traction                                                            |
| Number of batteries / Battery nominal voltage / Battery capacity |         | 4 / 6 V / 185 Ah                                                         |
| Battery energy                                                   |         | 4.40 kW/h                                                                |
| On-board charger (V / A)                                         |         | 24 V / 30 A                                                              |
| Miscellaneous                                                    |         | 2117,00%                                                                 |
| Hydraulic Pressure                                               |         | 250 bar                                                                  |
| Hydraulic tank capacity                                          |         | 241                                                                      |
| Sound pressure level (platform work station) (LpA)               |         | 66.60 dB                                                                 |
| Vibration on hands/arms                                          |         | < 0.50 m/s²                                                              |
| Standards compliance                                             |         | - 0.00 m/3                                                               |
| - Transaction Compilation                                        |         | European directives: 2006/42/EC- Machinery                               |
| This machine is in compliance with:                              |         | (revised EN280-1:2022) - 2004/108/EC (EMC) -<br>2006/95/EC (Low voltage) |