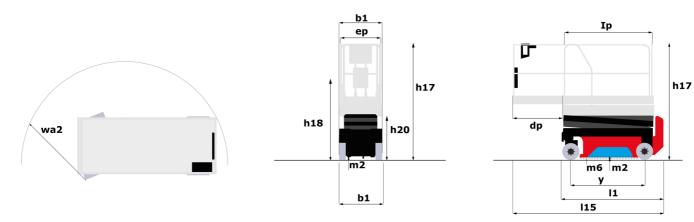

# Load Chart for MEWP Metric

SE 1008 - Dimensional drawing

# **SE 1008**

|                                                                  | SE 1008 | Created on July 30, 2025 at 2:31 AM UTC                                  |
|------------------------------------------------------------------|---------|--------------------------------------------------------------------------|
| Capacities                                                       |         | Metric                                                                   |
| Working height                                                   | h21     | 9.99 m                                                                   |
| Working height maximum (indoor)                                  | h21     | 9.99 m                                                                   |
| Working height maximum (outdoor)                                 | h21'    | 9 m                                                                      |
| Platform height maximum (indoor)                                 | h7      | 7.99 m                                                                   |
| Platform height maximum (outdoor)                                | h7'     | 7 m                                                                      |
| Platform capacity                                                | Q       | 230 kg                                                                   |
| Max. capacity on the extension deck                              |         | 115 kg                                                                   |
| Number of people (indoor / outdoor)                              |         | 2/1                                                                      |
| Weight and dimensions                                            |         |                                                                          |
| Platform weight*                                                 |         | 2210 kg                                                                  |
| Platform dimensions (length x width)                             | lp / ep | 2.20 m x 0.79 m                                                          |
| Platform dimensions with extension (length x width)              |         | 3.10 m x 0.79 m                                                          |
| Floor height (access)                                            | h20     | 1.25 m                                                                   |
| Overall length                                                   | I1      | 2.42 m                                                                   |
| Overall width                                                    | b1      | 0.82 m                                                                   |
| Overall height                                                   | h17     | 2.17 m                                                                   |
| Overall height (stowed)                                          | h18 *** | 1.98 m                                                                   |
| Deck opening length                                              | dp      | 0.90 m                                                                   |
| Overall length with platform extension                           | l15     | 3.31 m                                                                   |
| Outside tuming radius - platform                                 | Wa2     | 2.17 m                                                                   |
| Internal turning radius                                          |         | 0 m                                                                      |
| Ground clearance with pothole guards deployed                    | m6      | 0.02 m                                                                   |
| Ground clearance with pothole guards folded                      | m2      | 0.08 m                                                                   |
| Wheelbase                                                        | y       | 1.75 m                                                                   |
| Performances                                                     |         |                                                                          |
| Drive speed - stowed                                             |         | 4.50 km/h                                                                |
| Drive speed - raised                                             |         | 0.80 km/h                                                                |
| Raise speed (laden) / Lower speed (laden)                        |         | 33 s / 32 s                                                              |
| Gradeability                                                     |         | 25 %                                                                     |
| Indoor and outdoor max Tilt Rating (Fore and Aft / Side-to-Side) |         | 3.50 ° / 1.50 °                                                          |
| Wheels                                                           |         |                                                                          |
| Tires type                                                       |         | Non marking                                                              |
| Standard tires                                                   |         | 15 x 5 in / 381 x 125 mm                                                 |
| Drive wheels (front / rear)                                      |         | 2/0                                                                      |
| Steering wheels (front / rear)                                   |         | 2 / 0                                                                    |
| Braking wheels (front / rear)                                    |         | 2 / 0                                                                    |
| Service brake                                                    |         | Electric                                                                 |
| Engine/Battery                                                   |         | 21004110                                                                 |
| Battery technology                                               |         | Semi-traction                                                            |
| Number of batteries / Battery nominal voltage / Battery capacity |         | 4 / 6 V / 185 Ah                                                         |
| Battery energy                                                   |         | 4.40 kW/h                                                                |
| On-board charger (V / A)                                         |         | 24 V / 30 A                                                              |
| Miscellaneous                                                    |         | 2117,00%                                                                 |
| Hydraulic Pressure                                               |         | 250 bar                                                                  |
| Hydraulic tank capacity                                          |         | 241                                                                      |
| Sound pressure level (platform work station) (LpA)               |         | 66.60 dB                                                                 |
| Vibration on hands/arms                                          |         | < 0.50 m/s²                                                              |
| Standards compliance                                             |         | - 0.00 m/3                                                               |
| - Transaction Compilation                                        |         | European directives: 2006/42/EC- Machinery                               |
| This machine is in compliance with:                              |         | (revised EN280-1:2022) - 2004/108/EC (EMC) -<br>2006/95/EC (Low voltage) |