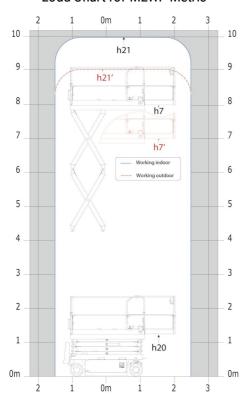

# SE 1008 - Load chart

# Load Chart for MEWP Metric

SE 1008 - Dimensional drawing

# **SE 1008**

|                                                                  | SE 1008 | Created on July 30, 2025 at 2:31 AM UTC                                  |
|------------------------------------------------------------------|---------|--------------------------------------------------------------------------|
| Capacities                                                       |         | Metric                                                                   |
| Working height                                                   | h21     | 9.99 m                                                                   |
| Working height maximum (indoor)                                  | h21     | 9.99 m                                                                   |
| Working height maximum (outdoor)                                 | h21'    | 9 m                                                                      |
| Platform height maximum (indoor)                                 | h7      | 7.99 m                                                                   |
| Platform height maximum (outdoor)                                | h7'     | 7 m                                                                      |
| Platform capacity                                                | Q       | 230 kg                                                                   |
| Max. capacity on the extension deck                              |         | 115 kg                                                                   |
| Number of people (indoor / outdoor)                              |         | 2/1                                                                      |
| Weight and dimensions                                            |         |                                                                          |
| Platform weight*                                                 |         | 2210 kg                                                                  |
| Platform dimensions (length x width)                             | lp / ep | 2.20 m x 0.79 m                                                          |
| Platform dimensions with extension (length x width)              |         | 3.10 m x 0.79 m                                                          |
| Floor height (access)                                            | h20     | 1.25 m                                                                   |
| Overall length                                                   | I1      | 2.42 m                                                                   |
| Overall width                                                    | b1      | 0.82 m                                                                   |
| Overall height                                                   | h17     | 2.17 m                                                                   |
| Overall height (stowed)                                          | h18 *** | 1.98 m                                                                   |
| Deck opening length                                              | dp      | 0.90 m                                                                   |
| Overall length with platform extension                           | l15     | 3.31 m                                                                   |
| Outside tuming radius - platform                                 | Wa2     | 2.17 m                                                                   |
| Internal turning radius                                          |         | 0 m                                                                      |
| Ground clearance with pothole guards deployed                    | m6      | 0.02 m                                                                   |
| Ground clearance with pothole guards folded                      | m2      | 0.08 m                                                                   |
| Wheelbase                                                        | y       | 1.75 m                                                                   |
| Performances                                                     |         |                                                                          |
| Drive speed - stowed                                             |         | 4.50 km/h                                                                |
| Drive speed - raised                                             |         | 0.80 km/h                                                                |
| Raise speed (laden) / Lower speed (laden)                        |         | 33 s / 32 s                                                              |
| Gradeability                                                     |         | 25 %                                                                     |
| Indoor and outdoor max Tilt Rating (Fore and Aft / Side-to-Side) |         | 3.50 ° / 1.50 °                                                          |
| Wheels                                                           |         |                                                                          |
| Tires type                                                       |         | Non marking                                                              |
| Standard tires                                                   |         | 15 x 5 in / 381 x 125 mm                                                 |
| Drive wheels (front / rear)                                      |         | 2/0                                                                      |
| Steering wheels (front / rear)                                   |         | 2 / 0                                                                    |
| Braking wheels (front / rear)                                    |         | 2 / 0                                                                    |
| Service brake                                                    |         | Electric                                                                 |
| Engine/Battery                                                   |         | 21004110                                                                 |
| Battery technology                                               |         | Semi-traction                                                            |
| Number of batteries / Battery nominal voltage / Battery capacity |         | 4 / 6 V / 185 Ah                                                         |
| Battery energy                                                   |         | 4.40 kW/h                                                                |
| On-board charger (V / A)                                         |         | 24 V / 30 A                                                              |
| Miscellaneous                                                    |         | 2117,00%                                                                 |
| Hydraulic Pressure                                               |         | 250 bar                                                                  |
| Hydraulic tank capacity                                          |         | 241                                                                      |
| Sound pressure level (platform work station) (LpA)               |         | 66.60 dB                                                                 |
| Vibration on hands/arms                                          |         | < 0.50 m/s²                                                              |
| Standards compliance                                             |         | - 0.00 m/3                                                               |
| - Transaction Compilation                                        |         | European directives: 2006/42/EC- Machinery                               |
| This machine is in compliance with:                              |         | (revised EN280-1:2022) - 2004/108/EC (EMC) -<br>2006/95/EC (Low voltage) |