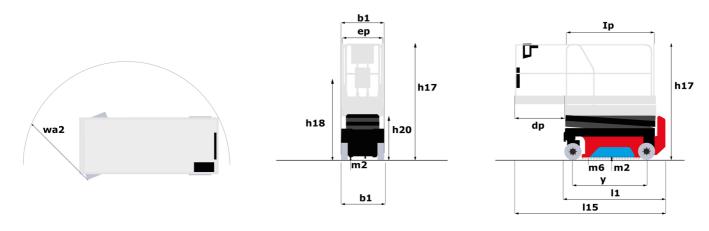

# Load Chart for MEWP Metric

SE 1008 - Dimensional drawing

# **SE 1008**

|                                                                  | SE 1008 | Created on July 30, 2025 at 7:41 PM UTC                                                                                                   |
|------------------------------------------------------------------|---------|-------------------------------------------------------------------------------------------------------------------------------------------|
| Capacities                                                       |         | Metric                                                                                                                                    |
| Working height                                                   | h21     | 9.99 m                                                                                                                                    |
| Working height maximum (indoor)                                  | h21     | 9.99 m                                                                                                                                    |
| Working height maximum (outdoor)                                 | h21'    | 9 m                                                                                                                                       |
| Platform height maximum (indoor)                                 | h7      | 7.99 m                                                                                                                                    |
| Platform height maximum (outdoor)                                | h7'     | 7 m                                                                                                                                       |
| Platform capacity                                                | Q       | 230 kg                                                                                                                                    |
| Max. capacity on the extension deck                              |         | 115 kg                                                                                                                                    |
| Number of people (indoor / outdoor)                              |         | 2 / 1                                                                                                                                     |
| Weight and dimensions                                            |         |                                                                                                                                           |
| Platform weight*                                                 |         | 2210 kg                                                                                                                                   |
| Platform dimensions (length x width)                             | lp / ep | 2.20 m x 0.79 m                                                                                                                           |
| Platform dimensions with extension (length x width)              | 1,7.1,  | 3.10 m x 0.79 m                                                                                                                           |
| Floor height (access)                                            | h20     | 1.25 m                                                                                                                                    |
| Overall length                                                   | 11      | 2.42 m                                                                                                                                    |
| Overall width                                                    | b1      | 0.82 m                                                                                                                                    |
| Overall height                                                   | h17     | 2.17 m                                                                                                                                    |
| •                                                                | h18 *** | 2.17 III<br>1.98 m                                                                                                                        |
| Overall height (stowed)                                          |         |                                                                                                                                           |
| Deck opening length                                              | dp      | 0.90 m                                                                                                                                    |
| Overall length with platform extension                           | I15     | 3.31 m                                                                                                                                    |
| Outside turning radius - platform                                | Wa2     | 2.17 m                                                                                                                                    |
| Internal turning radius                                          |         | 0 m                                                                                                                                       |
| Ground clearance with pothole guards deployed                    | m6      | 0.02 m                                                                                                                                    |
| Ground clearance with pothole guards folded                      | m2      | 0.08 m                                                                                                                                    |
| Wheelbase                                                        | у       | 1.75 m                                                                                                                                    |
| Performances                                                     |         |                                                                                                                                           |
| Drive speed - stowed                                             |         | 4.50 km/h                                                                                                                                 |
| Drive speed - raised                                             |         | 0.80 km/h                                                                                                                                 |
| Raise speed (laden) / Lower speed (laden)                        |         | 33 s / 32 s                                                                                                                               |
| Gradeability                                                     |         | 25 %                                                                                                                                      |
| Indoor and outdoor max Tilt Rating (Fore and Aft / Side-to-Side) |         | 3.50 ° / 1.50 °                                                                                                                           |
| Wheels                                                           |         |                                                                                                                                           |
| Tires type                                                       |         | Non marking                                                                                                                               |
| Standard tires                                                   |         | 15 x 5 in / 381 x 125 mm                                                                                                                  |
| Drive wheels (front / rear)                                      |         | 2 / 0                                                                                                                                     |
| Steering wheels (front / rear)                                   |         | 2 / 0                                                                                                                                     |
| Braking wheels (front / rear)                                    |         | 2 / 0                                                                                                                                     |
| Service brake                                                    |         | Electric                                                                                                                                  |
| Engine/Battery                                                   |         |                                                                                                                                           |
| Battery technology                                               |         | Semi-traction                                                                                                                             |
| Number of batteries / Battery nominal voltage / Battery capacity |         | 4 / 6 V / 185 Ah                                                                                                                          |
| Battery energy                                                   |         | 4.40 kW/h                                                                                                                                 |
| On-board charger (V / A)                                         |         | 24 V / 30 A                                                                                                                               |
| Miscellaneous                                                    |         |                                                                                                                                           |
| Hydraulic Pressure                                               |         | 250 bar                                                                                                                                   |
| Hydraulic tank capacity                                          |         | 24                                                                                                                                        |
| Sound pressure level (platform work station) (LpA)               |         | 66.60 dB                                                                                                                                  |
| Vibration on hands/arms                                          |         | < 0.50 m/s²                                                                                                                               |
| Standards compliance                                             |         | - 0.00 High                                                                                                                               |
| This machine is in compliance with:                              |         | European directives: 2006/42/EC- Machinery<br>(revised EN280-1:2022) - 2004/108/EC (EMC) - EMC<br>according to EN 12895 / 2015 +A1 / 2019 |