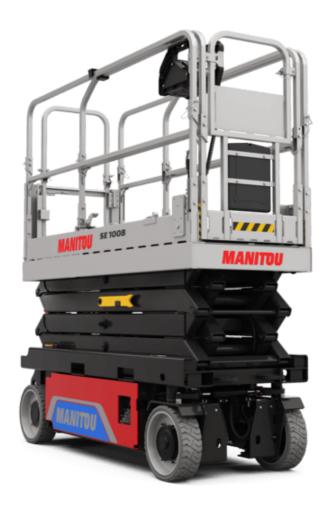

# **SE 1008**

|                                                                  | SE 1008 | Created on July 30, 2025 at 7:41 PM UTC                                                                                                   |
|------------------------------------------------------------------|---------|-------------------------------------------------------------------------------------------------------------------------------------------|
| Capacities                                                       |         | Metric                                                                                                                                    |
| Working height                                                   | h21     | 9.99 m                                                                                                                                    |
| Working height maximum (indoor)                                  | h21     | 9.99 m                                                                                                                                    |
| Working height maximum (outdoor)                                 | h21'    | 9 m                                                                                                                                       |
| Platform height maximum (indoor)                                 | h7      | 7.99 m                                                                                                                                    |
| Platform height maximum (outdoor)                                | h7'     | 7 m                                                                                                                                       |
| Platform capacity                                                | Q       | 230 kg                                                                                                                                    |
| Max. capacity on the extension deck                              |         | 115 kg                                                                                                                                    |
| Number of people (indoor / outdoor)                              |         | 2 / 1                                                                                                                                     |
| Weight and dimensions                                            |         |                                                                                                                                           |
| Platform weight*                                                 |         | 2210 kg                                                                                                                                   |
| Platform dimensions (length x width)                             | lp / ep | 2.20 m x 0.79 m                                                                                                                           |
| Platform dimensions with extension (length x width)              | 1,7.1,  | 3.10 m x 0.79 m                                                                                                                           |
| Floor height (access)                                            | h20     | 1.25 m                                                                                                                                    |
| Overall length                                                   | 11      | 2.42 m                                                                                                                                    |
| Overall width                                                    | b1      | 0.82 m                                                                                                                                    |
| Overall height                                                   | h17     | 2.17 m                                                                                                                                    |
| •                                                                | h18 *** | 2.17 III<br>1.98 m                                                                                                                        |
| Overall height (stowed)                                          |         |                                                                                                                                           |
| Deck opening length                                              | dp      | 0.90 m                                                                                                                                    |
| Overall length with platform extension                           | I15     | 3.31 m                                                                                                                                    |
| Outside turning radius - platform                                | Wa2     | 2.17 m                                                                                                                                    |
| Internal turning radius                                          |         | 0 m                                                                                                                                       |
| Ground clearance with pothole guards deployed                    | m6      | 0.02 m                                                                                                                                    |
| Ground clearance with pothole guards folded                      | m2      | 0.08 m                                                                                                                                    |
| Wheelbase                                                        | у       | 1.75 m                                                                                                                                    |
| Performances                                                     |         |                                                                                                                                           |
| Drive speed - stowed                                             |         | 4.50 km/h                                                                                                                                 |
| Drive speed - raised                                             |         | 0.80 km/h                                                                                                                                 |
| Raise speed (laden) / Lower speed (laden)                        |         | 33 s / 32 s                                                                                                                               |
| Gradeability                                                     |         | 25 %                                                                                                                                      |
| Indoor and outdoor max Tilt Rating (Fore and Aft / Side-to-Side) |         | 3.50 ° / 1.50 °                                                                                                                           |
| Wheels                                                           |         |                                                                                                                                           |
| Tires type                                                       |         | Non marking                                                                                                                               |
| Standard tires                                                   |         | 15 x 5 in / 381 x 125 mm                                                                                                                  |
| Drive wheels (front / rear)                                      |         | 2 / 0                                                                                                                                     |
| Steering wheels (front / rear)                                   |         | 2 / 0                                                                                                                                     |
| Braking wheels (front / rear)                                    |         | 2 / 0                                                                                                                                     |
| Service brake                                                    |         | Electric                                                                                                                                  |
| Engine/Battery                                                   |         |                                                                                                                                           |
| Battery technology                                               |         | Semi-traction                                                                                                                             |
| Number of batteries / Battery nominal voltage / Battery capacity |         | 4 / 6 V / 185 Ah                                                                                                                          |
| Battery energy                                                   |         | 4.40 kW/h                                                                                                                                 |
| On-board charger (V / A)                                         |         | 24 V / 30 A                                                                                                                               |
| Miscellaneous                                                    |         |                                                                                                                                           |
| Hydraulic Pressure                                               |         | 250 bar                                                                                                                                   |
| Hydraulic tank capacity                                          |         | 24                                                                                                                                        |
| Sound pressure level (platform work station) (LpA)               |         | 66.60 dB                                                                                                                                  |
| Vibration on hands/arms                                          |         | < 0.50 m/s²                                                                                                                               |
| Standards compliance                                             |         | - 0.00 High                                                                                                                               |
| This machine is in compliance with:                              |         | European directives: 2006/42/EC- Machinery<br>(revised EN280-1:2022) - 2004/108/EC (EMC) - EMC<br>according to EN 12895 / 2015 +A1 / 2019 |