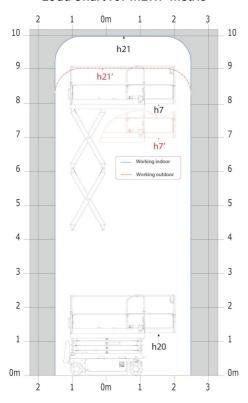

# SE 1008 - Load chart

# Load Chart for MEWP Metric

SE 1008 - Dimensional drawing

# **SE 1008**

|                                                                  | SE 1008 | Created on July 30, 2025 at 7:41 PM UTC                                                                                                   |
|------------------------------------------------------------------|---------|-------------------------------------------------------------------------------------------------------------------------------------------|
| Capacities                                                       |         | Metric                                                                                                                                    |
| Working height                                                   | h21     | 9.99 m                                                                                                                                    |
| Working height maximum (indoor)                                  | h21     | 9.99 m                                                                                                                                    |
| Working height maximum (outdoor)                                 | h21'    | 9 m                                                                                                                                       |
| Platform height maximum (indoor)                                 | h7      | 7.99 m                                                                                                                                    |
| Platform height maximum (outdoor)                                | h7'     | 7 m                                                                                                                                       |
| Platform capacity                                                | Q       | 230 kg                                                                                                                                    |
| Max. capacity on the extension deck                              |         | 115 kg                                                                                                                                    |
| Number of people (indoor / outdoor)                              |         | 2 / 1                                                                                                                                     |
| Weight and dimensions                                            |         |                                                                                                                                           |
| Platform weight*                                                 |         | 2210 kg                                                                                                                                   |
| Platform dimensions (length x width)                             | lp / ep | 2.20 m x 0.79 m                                                                                                                           |
| Platform dimensions with extension (length x width)              | 1,7.1,  | 3.10 m x 0.79 m                                                                                                                           |
| Floor height (access)                                            | h20     | 1.25 m                                                                                                                                    |
| Overall length                                                   | 11      | 2.42 m                                                                                                                                    |
| Overall width                                                    | b1      | 0.82 m                                                                                                                                    |
| Overall height                                                   | h17     | 2.17 m                                                                                                                                    |
| •                                                                | h18 *** | 2.17 III<br>1.98 m                                                                                                                        |
| Overall height (stowed)                                          |         |                                                                                                                                           |
| Deck opening length                                              | dp      | 0.90 m                                                                                                                                    |
| Overall length with platform extension                           | I15     | 3.31 m                                                                                                                                    |
| Outside turning radius - platform                                | Wa2     | 2.17 m                                                                                                                                    |
| Internal turning radius                                          |         | 0 m                                                                                                                                       |
| Ground clearance with pothole guards deployed                    | m6      | 0.02 m                                                                                                                                    |
| Ground clearance with pothole guards folded                      | m2      | 0.08 m                                                                                                                                    |
| Wheelbase                                                        | у       | 1.75 m                                                                                                                                    |
| Performances                                                     |         |                                                                                                                                           |
| Drive speed - stowed                                             |         | 4.50 km/h                                                                                                                                 |
| Drive speed - raised                                             |         | 0.80 km/h                                                                                                                                 |
| Raise speed (laden) / Lower speed (laden)                        |         | 33 s / 32 s                                                                                                                               |
| Gradeability                                                     |         | 25 %                                                                                                                                      |
| Indoor and outdoor max Tilt Rating (Fore and Aft / Side-to-Side) |         | 3.50 ° / 1.50 °                                                                                                                           |
| Wheels                                                           |         |                                                                                                                                           |
| Tires type                                                       |         | Non marking                                                                                                                               |
| Standard tires                                                   |         | 15 x 5 in / 381 x 125 mm                                                                                                                  |
| Drive wheels (front / rear)                                      |         | 2 / 0                                                                                                                                     |
| Steering wheels (front / rear)                                   |         | 2 / 0                                                                                                                                     |
| Braking wheels (front / rear)                                    |         | 2 / 0                                                                                                                                     |
| Service brake                                                    |         | Electric                                                                                                                                  |
| Engine/Battery                                                   |         |                                                                                                                                           |
| Battery technology                                               |         | Semi-traction                                                                                                                             |
| Number of batteries / Battery nominal voltage / Battery capacity |         | 4 / 6 V / 185 Ah                                                                                                                          |
| Battery energy                                                   |         | 4.40 kW/h                                                                                                                                 |
| On-board charger (V / A)                                         |         | 24 V / 30 A                                                                                                                               |
| Miscellaneous                                                    |         |                                                                                                                                           |
| Hydraulic Pressure                                               |         | 250 bar                                                                                                                                   |
| Hydraulic tank capacity                                          |         | 24                                                                                                                                        |
| Sound pressure level (platform work station) (LpA)               |         | 66.60 dB                                                                                                                                  |
| Vibration on hands/arms                                          |         | < 0.50 m/s²                                                                                                                               |
| Standards compliance                                             |         | - 0.00 High                                                                                                                               |
| This machine is in compliance with:                              |         | European directives: 2006/42/EC- Machinery<br>(revised EN280-1:2022) - 2004/108/EC (EMC) - EMC<br>according to EN 12895 / 2015 +A1 / 2019 |