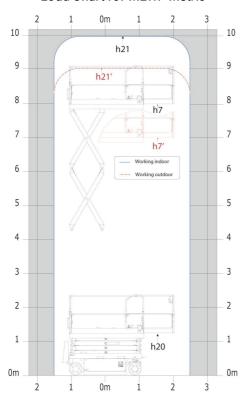

# SE 1008 - Load chart

# Load Chart for MEWP Metric

SE 1008 - Dimensional drawing

# **SE 1008**

|                                                                  | <b>SE 1008</b> Cre | SE 1008 Created on September 12, 2025 at 2:49 PM UTC                                                                                      |  |
|------------------------------------------------------------------|--------------------|-------------------------------------------------------------------------------------------------------------------------------------------|--|
| Capacities                                                       |                    | Metric                                                                                                                                    |  |
| Working height                                                   | h21                | 9.99 m                                                                                                                                    |  |
| Working height maximum (indoor)                                  | h21                | 9.99 m                                                                                                                                    |  |
| Working height maximum (outdoor)                                 | h21'               | 9 m                                                                                                                                       |  |
| Platform height maximum (indoor)                                 | h7                 | 7.99 m                                                                                                                                    |  |
| Platform height maximum (outdoor)                                | h7'                | 7 m                                                                                                                                       |  |
| Platform capacity                                                | Q                  | 230 kg                                                                                                                                    |  |
| Max. capacity on the extension deck                              |                    | 115 kg                                                                                                                                    |  |
| Number of people (indoor / outdoor)                              |                    | 2/1                                                                                                                                       |  |
| Weight and dimensions                                            |                    |                                                                                                                                           |  |
| Platform weight*                                                 |                    | 2210 kg                                                                                                                                   |  |
| Platform dimensions (length x width)                             | lp / ep            | 2.20 m x 0.79 m                                                                                                                           |  |
| Platform dimensions with extension (length x width)              |                    | 3.10 m x 0.79 m                                                                                                                           |  |
| Floor height (access)                                            | h20                | 1.25 m                                                                                                                                    |  |
| Overall length                                                   | l1                 | 2.42 m                                                                                                                                    |  |
| Overall width                                                    | b1                 | 0.82 m                                                                                                                                    |  |
| Overall height                                                   | h17                | 2.17 m                                                                                                                                    |  |
| Overall height (stowed)                                          | h18 ***            | 1.98 m                                                                                                                                    |  |
| Deck opening length                                              | dp                 | 0.90 m                                                                                                                                    |  |
| Overall length with platform extension                           | l15                | 3.31 m                                                                                                                                    |  |
| Outside turning radius - platform                                | Wa2                | 2.17 m                                                                                                                                    |  |
| Internal turning radius                                          | WuZ                | 0 m                                                                                                                                       |  |
| Ground clearance with pothole guards deployed                    | m6                 | 0.02 m                                                                                                                                    |  |
| Ground clearance with pothole guards folded                      | m2                 | 0.08 m                                                                                                                                    |  |
| Wheelbase                                                        | IIIZ               | 1.75 m                                                                                                                                    |  |
| Performances                                                     | у                  | 1.73 III                                                                                                                                  |  |
| Drive speed - stowed                                             |                    | 4.50 km/h                                                                                                                                 |  |
| Drive speed - raised                                             |                    | 0.80 km/h                                                                                                                                 |  |
| Raise speed (laden) / Lower speed (laden)                        |                    | 33 s / 32 s                                                                                                                               |  |
| Gradeability                                                     |                    | 25 %                                                                                                                                      |  |
| Indoor and outdoor max Tilt Rating (Fore and Aft / Side-to-Side) |                    | 25 %<br>3.50 ° / 1.50 °                                                                                                                   |  |
| Wheels                                                           |                    | 3.50 / 1.50                                                                                                                               |  |
|                                                                  |                    | Non marking                                                                                                                               |  |
| Tires type                                                       |                    | 15 x 5 in / 381 x 125 mm                                                                                                                  |  |
| Standard tires                                                   |                    |                                                                                                                                           |  |
| Drive wheels (front / rear)                                      |                    | 2/0                                                                                                                                       |  |
| Steering wheels (front / rear)                                   |                    | 2/0                                                                                                                                       |  |
| Braking wheels (front / rear)                                    |                    | 2/0                                                                                                                                       |  |
| Service brake                                                    |                    | Electric                                                                                                                                  |  |
| Engine/Battery                                                   |                    |                                                                                                                                           |  |
| Battery technology                                               |                    | Semi-traction                                                                                                                             |  |
| Number of batteries / Battery nominal voltage / Battery capacity |                    | 4 / 6 V / 185 Ah                                                                                                                          |  |
| Battery energy                                                   |                    | 4.40 kW/h                                                                                                                                 |  |
| On-board charger (V / A)                                         |                    | 24 V / 30 A                                                                                                                               |  |
| Miscellaneous                                                    |                    |                                                                                                                                           |  |
| Hydraulic Pressure                                               |                    | 250 bar                                                                                                                                   |  |
| Hydraulic tank capacity                                          |                    | 24                                                                                                                                        |  |
| Sound pressure level (platform work station) (LpA)               |                    | 66.60 dB                                                                                                                                  |  |
| Vibration on hands/arms                                          |                    | < 0.50 m/s²                                                                                                                               |  |
| Standards compliance                                             |                    |                                                                                                                                           |  |
| This machine is in compliance with:                              |                    | European directives: 2006/42/EC- Machinery<br>(revised EN280-1:2022) - 2004/108/EC (EMC) - EMC<br>according to EN 12895 / 2015 +A1 / 2019 |  |