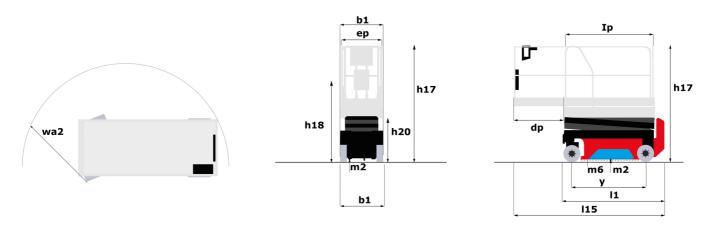

# Load Chart for MEWP Metric

SE 1008 - Dimensional drawing

# **SE 1008**

|                                                                  | <b>SE 1008</b> Cre | SE 1008 Created on September 12, 2025 at 2:49 PM UTC                                                                                      |  |
|------------------------------------------------------------------|--------------------|-------------------------------------------------------------------------------------------------------------------------------------------|--|
| Capacities                                                       |                    | Metric                                                                                                                                    |  |
| Working height                                                   | h21                | 9.99 m                                                                                                                                    |  |
| Working height maximum (indoor)                                  | h21                | 9.99 m                                                                                                                                    |  |
| Working height maximum (outdoor)                                 | h21'               | 9 m                                                                                                                                       |  |
| Platform height maximum (indoor)                                 | h7                 | 7.99 m                                                                                                                                    |  |
| Platform height maximum (outdoor)                                | h7'                | 7 m                                                                                                                                       |  |
| Platform capacity                                                | Q                  | 230 kg                                                                                                                                    |  |
| Max. capacity on the extension deck                              |                    | 115 kg                                                                                                                                    |  |
| Number of people (indoor / outdoor)                              |                    | 2/1                                                                                                                                       |  |
| Weight and dimensions                                            |                    |                                                                                                                                           |  |
| Platform weight*                                                 |                    | 2210 kg                                                                                                                                   |  |
| Platform dimensions (length x width)                             | lp / ep            | 2.20 m x 0.79 m                                                                                                                           |  |
| Platform dimensions with extension (length x width)              |                    | 3.10 m x 0.79 m                                                                                                                           |  |
| Floor height (access)                                            | h20                | 1.25 m                                                                                                                                    |  |
| Overall length                                                   | l1                 | 2.42 m                                                                                                                                    |  |
| Overall width                                                    | b1                 | 0.82 m                                                                                                                                    |  |
| Overall height                                                   | h17                | 2.17 m                                                                                                                                    |  |
| Overall height (stowed)                                          | h18 ***            | 1.98 m                                                                                                                                    |  |
| Deck opening length                                              | dp                 | 0.90 m                                                                                                                                    |  |
| Overall length with platform extension                           | l15                | 3.31 m                                                                                                                                    |  |
| Outside turning radius - platform                                | Wa2                | 2.17 m                                                                                                                                    |  |
| Internal turning radius                                          | WuZ                | 0 m                                                                                                                                       |  |
| Ground clearance with pothole guards deployed                    | m6                 | 0.02 m                                                                                                                                    |  |
| Ground clearance with pothole guards folded                      | m2                 | 0.08 m                                                                                                                                    |  |
| Wheelbase                                                        | IIIZ               | 1.75 m                                                                                                                                    |  |
| Performances                                                     | у                  | 1.73 III                                                                                                                                  |  |
| Drive speed - stowed                                             |                    | 4.50 km/h                                                                                                                                 |  |
| Drive speed - raised                                             |                    | 0.80 km/h                                                                                                                                 |  |
| Raise speed (laden) / Lower speed (laden)                        |                    | 33 s / 32 s                                                                                                                               |  |
| Gradeability                                                     |                    | 25 %                                                                                                                                      |  |
| Indoor and outdoor max Tilt Rating (Fore and Aft / Side-to-Side) |                    | 25 %<br>3.50 ° / 1.50 °                                                                                                                   |  |
| Wheels                                                           |                    | 3.50 / 1.50                                                                                                                               |  |
|                                                                  |                    | Non marking                                                                                                                               |  |
| Tires type                                                       |                    | 15 x 5 in / 381 x 125 mm                                                                                                                  |  |
| Standard tires                                                   |                    |                                                                                                                                           |  |
| Drive wheels (front / rear)                                      |                    | 2/0                                                                                                                                       |  |
| Steering wheels (front / rear)                                   |                    | 2/0                                                                                                                                       |  |
| Braking wheels (front / rear)                                    |                    | 2/0                                                                                                                                       |  |
| Service brake                                                    |                    | Electric                                                                                                                                  |  |
| Engine/Battery                                                   |                    |                                                                                                                                           |  |
| Battery technology                                               |                    | Semi-traction                                                                                                                             |  |
| Number of batteries / Battery nominal voltage / Battery capacity |                    | 4 / 6 V / 185 Ah                                                                                                                          |  |
| Battery energy                                                   |                    | 4.40 kW/h                                                                                                                                 |  |
| On-board charger (V / A)                                         |                    | 24 V / 30 A                                                                                                                               |  |
| Miscellaneous                                                    |                    |                                                                                                                                           |  |
| Hydraulic Pressure                                               |                    | 250 bar                                                                                                                                   |  |
| Hydraulic tank capacity                                          |                    | 24                                                                                                                                        |  |
| Sound pressure level (platform work station) (LpA)               |                    | 66.60 dB                                                                                                                                  |  |
| Vibration on hands/arms                                          |                    | < 0.50 m/s²                                                                                                                               |  |
| Standards compliance                                             |                    |                                                                                                                                           |  |
| This machine is in compliance with:                              |                    | European directives: 2006/42/EC- Machinery<br>(revised EN280-1:2022) - 2004/108/EC (EMC) - EMC<br>according to EN 12895 / 2015 +A1 / 2019 |  |