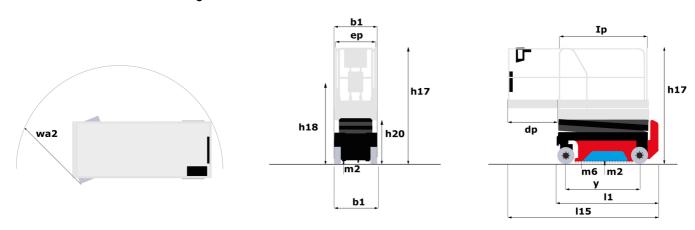

|         | European directives: 2006/42/EC- Machinery<br>(revised EN280-1:2022) - 2004/108/EC (EMC) - EMC<br>according to EN 12895 / 2015 +A1 / 2019 |  |

<sup>\*</sup>Varies according to options and standards of the country to which the machine is delivered \*\*\* With folded guardrail

# SE 1008 - Load chart

# Load Chart for MEWP Metric



SE 1008 - Dimensional drawing



# **Equipment**

## 2 swing out component trays (hydraulic/electric) Audible alarm and illuminated indicator lamp (leveling, overload, lowering) Battery - 24V - 185Ah - semi-traction Battery charge indicator lamp CAN bus technology Colour screen with integrated diagnostics Descent alarm Easy Link with 2 year Service Electrical front wheel brake Emergency stop button in platform and on frame Folding rails with full height access gate Horn in the platform Hour meter Management of working height according to working place (indoor/outdoor) Manual emergency lowering Multi-voltage on-board charger - 24V - 30A - Single-phase Pothole protection with automatic operation Side and rear forklift pockets Sliding basket extension - 90 cm

# Optional Audio warning on all motion Audio warning on transla