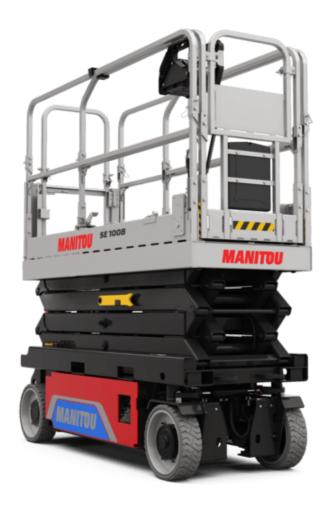

Technical sheet:

# **SE 1008**







|