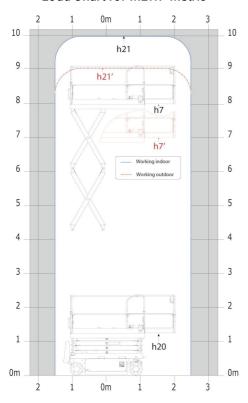

|         | European directives: 2006/42/EC- Machinery<br>(revised EN280-1:2022) - 2004/108/EC (EMC) - EMC<br>according to EN 12895 / 2015 +A1 / 2019 |  |

<sup>\*</sup>Varies according to options and standards of the country to which the machine is delivered \*\*\* With folded guardrail

# SE 1008 - Load chart

# Load Chart for MEWP Metric



SE 1008 - Dimensional drawing



# **Equipment**

## 2 swing out component trays (hydraulic/electric) Audible alarm and illuminated indicator lamp (leveling, overload, lowering) Battery - 24V - 185Ah - semi-traction Battery charge indicator lamp CAN bus technology Colour screen with integrated diagnostics Descent alarm Easy Link with 2 year Service Electrical front wheel brake Emergency stop button in platform and on frame Folding rails with full height access gate Horn in the platform Hour meter Management of working height according to working place (indoor/outdoor) Manual emergency lowering Multi-voltage on-board charger - 24V - 30A - Single-phase Pothole protection with automatic operation Side and rear forklift pockets Sliding basket extension - 90 cm

# Optional Audio warning on al