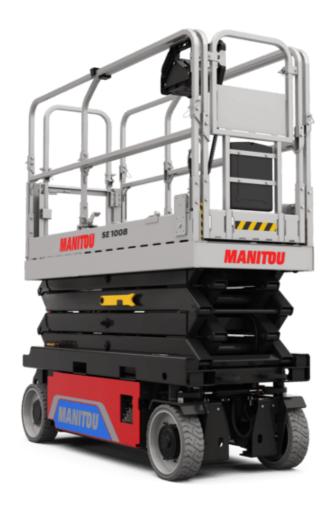

Technical sheet:

# **SE 1008**

|                                                                  | SE 1008 | Created on August 12, 2025 at 11:28 PM UTC                                                                                                |
|------------------------------------------------------------------|---------|-------------------------------------------------------------------------------------------------------------------------------------------|
| Capacities                                                       |         | Metric                                                                                                                                    |
| Working height                                                   | h21     | 9.99 m                                                                                                                                    |
| Working height maximum (indoor)                                  | h21     | 9.99 m                                                                                                                                    |
| Working height maximum (outdoor)                                 | h21'    | 9 m                                                                                                                                       |
| Platform height maximum (indoor)                                 | h7      | 7.99 m                                                                                                                                    |
| Platform height maximum (outdoor)                                | h7'     | 7 m                                                                                                                                       |
| Platform capacity                                                | Q       | 230 kg                                                                                                                                    |
| Max. capacity on the extension deck                              |         | 115 kg                                                                                                                                    |
| Number of people (indoor / outdoor)                              |         | 2 / 1                                                                                                                                     |
| Weight and dimensions                                            |         | 271                                                                                                                                       |
| Platform weight*                                                 |         | 2210 kg                                                                                                                                   |
| Platform dimensions (length x width)                             | lp / ep | 2.20 m x 0.79 m                                                                                                                           |
| Platform dimensions with extension (length x width)              | тр / ср | 3.10 m x 0.79 m                                                                                                                           |
| Floor height (access)                                            | h20     | 1.25 m                                                                                                                                    |
| Overall length                                                   | I120    | 2.42 m                                                                                                                                    |
| •                                                                |         |                                                                                                                                           |
| Overall width                                                    | b1      | 0.82 m                                                                                                                                    |
| Overall height                                                   | h17     | 2.17 m                                                                                                                                    |
| Overall height (stowed)                                          | h18 *** | 1.98 m                                                                                                                                    |
| Deck opening length                                              | dp      | 0.90 m                                                                                                                                    |
| Overall length with platform extension                           | I15     | 3.31 m                                                                                                                                    |
| Outside turning radius - platform                                | Wa2     | 2.17 m                                                                                                                                    |
| Internal turning radius                                          |         | 0 m                                                                                                                                       |
| Ground clearance with pothole guards deployed                    | m6      | 0.02 m                                                                                                                                    |
| Ground clearance with pothole guards folded                      | m2      | 0.08 m                                                                                                                                    |
| Wheelbase                                                        | у       | 1.75 m                                                                                                                                    |
| Performances                                                     |         |                                                                                                                                           |
| Drive speed - stowed                                             |         | 4.50 km/h                                                                                                                                 |
| Drive speed - raised                                             |         | 0.80 km/h                                                                                                                                 |
| Raise speed (laden) / Lower speed (laden)                        |         | 33 s / 32 s                                                                                                                               |
| Gradeability                                                     |         | 25 %                                                                                                                                      |
| Indoor and outdoor max Tilt Rating (Fore and Aft / Side-to-Side) |         | 3.50 ° / 1.50 °                                                                                                                           |
| Wheels                                                           |         |                                                                                                                                           |
| Tires type                                                       |         | Non marking                                                                                                                               |
| Standard tires                                                   |         | 15 x 5 in / 381 x 125 mm                                                                                                                  |
| Drive wheels (front / rear)                                      |         | 2 / 0                                                                                                                                     |
| Steering wheels (front / rear)                                   |         | 2 / 0                                                                                                                                     |
| Braking wheels (front / rear)                                    |         | 2 / 0                                                                                                                                     |
| Service brake                                                    |         | Electric                                                                                                                                  |
| Engine/Battery                                                   |         |                                                                                                                                           |
| Battery technology                                               |         | Semi-traction                                                                                                                             |
| Number of batteries / Battery nominal voltage / Battery capacity |         | 4 / 6 V / 185 Ah                                                                                                                          |
| Battery energy                                                   |         | 4.40 kW/h                                                                                                                                 |
| On-board charger (V / A)                                         |         | 24 V / 30 A                                                                                                                               |
| Miscellaneous                                                    |         |                                                                                                                                           |
| Hydraulic Pressure                                               |         | 250 bar                                                                                                                                   |
| Hydraulic tank capacity                                          |         | 241                                                                                                                                       |
| Sound pressure level (platform work station) (LpA)               |         | 66.60 dB                                                                                                                                  |
| Vibration on hands/arms                                          |         | < 0.50 m/s²                                                                                                                               |
| Standards compliance                                             |         | - 5.00 11/0                                                                                                                               |
| This machine is in compliance with:                              |         | European directives: 2006/42/EC- Machinery<br>(revised EN280-1:2022) - 2004/108/EC (EMC) - EMC<br>according to EN 12895 / 2015 +A1 / 2019 |