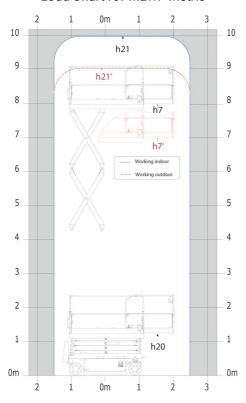

# SE 1008 - Load chart

# Load Chart for MEWP Metric

SE 1008 - Dimensional drawing

# **SE 1008**

|                                                                  | SE 1008 | Created on August 12, 2025 at 11:28 PM UTC                                                                                                |
|------------------------------------------------------------------|---------|-------------------------------------------------------------------------------------------------------------------------------------------|
| Capacities                                                       |         | Metric                                                                                                                                    |
| Working height                                                   | h21     | 9.99 m                                                                                                                                    |
| Working height maximum (indoor)                                  | h21     | 9.99 m                                                                                                                                    |
| Working height maximum (outdoor)                                 | h21'    | 9 m                                                                                                                                       |
| Platform height maximum (indoor)                                 | h7      | 7.99 m                                                                                                                                    |
| Platform height maximum (outdoor)                                | h7'     | 7 m                                                                                                                                       |
| Platform capacity                                                | Q       | 230 kg                                                                                                                                    |
| Max. capacity on the extension deck                              |         | 115 kg                                                                                                                                    |
| Number of people (indoor / outdoor)                              |         | 2 / 1                                                                                                                                     |
| Weight and dimensions                                            |         | 271                                                                                                                                       |
| Platform weight*                                                 |         | 2210 kg                                                                                                                                   |
| Platform dimensions (length x width)                             | lp / ep | 2.20 m x 0.79 m                                                                                                                           |
| Platform dimensions with extension (length x width)              | тр / ср | 3.10 m x 0.79 m                                                                                                                           |
| Floor height (access)                                            | h20     | 1.25 m                                                                                                                                    |
| Overall length                                                   | I120    | 2.42 m                                                                                                                                    |
| •                                                                |         |                                                                                                                                           |
| Overall width                                                    | b1      | 0.82 m                                                                                                                                    |
| Overall height                                                   | h17     | 2.17 m                                                                                                                                    |
| Overall height (stowed)                                          | h18 *** | 1.98 m                                                                                                                                    |
| Deck opening length                                              | dp      | 0.90 m                                                                                                                                    |
| Overall length with platform extension                           | I15     | 3.31 m                                                                                                                                    |
| Outside turning radius - platform                                | Wa2     | 2.17 m                                                                                                                                    |
| Internal turning radius                                          |         | 0 m                                                                                                                                       |
| Ground clearance with pothole guards deployed                    | m6      | 0.02 m                                                                                                                                    |
| Ground clearance with pothole guards folded                      | m2      | 0.08 m                                                                                                                                    |
| Wheelbase                                                        | у       | 1.75 m                                                                                                                                    |
| Performances                                                     |         |                                                                                                                                           |
| Drive speed - stowed                                             |         | 4.50 km/h                                                                                                                                 |
| Drive speed - raised                                             |         | 0.80 km/h                                                                                                                                 |
| Raise speed (laden) / Lower speed (laden)                        |         | 33 s / 32 s                                                                                                                               |
| Gradeability                                                     |         | 25 %                                                                                                                                      |
| Indoor and outdoor max Tilt Rating (Fore and Aft / Side-to-Side) |         | 3.50 ° / 1.50 °                                                                                                                           |
| Wheels                                                           |         |                                                                                                                                           |
| Tires type                                                       |         | Non marking                                                                                                                               |
| Standard tires                                                   |         | 15 x 5 in / 381 x 125 mm                                                                                                                  |
| Drive wheels (front / rear)                                      |         | 2 / 0                                                                                                                                     |
| Steering wheels (front / rear)                                   |         | 2 / 0                                                                                                                                     |
| Braking wheels (front / rear)                                    |         | 2 / 0                                                                                                                                     |
| Service brake                                                    |         | Electric                                                                                                                                  |
| Engine/Battery                                                   |         |                                                                                                                                           |
| Battery technology                                               |         | Semi-traction                                                                                                                             |
| Number of batteries / Battery nominal voltage / Battery capacity |         | 4 / 6 V / 185 Ah                                                                                                                          |
| Battery energy                                                   |         | 4.40 kW/h                                                                                                                                 |
| On-board charger (V / A)                                         |         | 24 V / 30 A                                                                                                                               |
| Miscellaneous                                                    |         |                                                                                                                                           |
| Hydraulic Pressure                                               |         | 250 bar                                                                                                                                   |
| Hydraulic tank capacity                                          |         | 241                                                                                                                                       |
| Sound pressure level (platform work station) (LpA)               |         | 66.60 dB                                                                                                                                  |
| Vibration on hands/arms                                          |         | < 0.50 m/s²                                                                                                                               |
| Standards compliance                                             |         | - 5.00 11/0                                                                                                                               |
| This machine is in compliance with:                              |         | European directives: 2006/42/EC- Machinery<br>(revised EN280-1:2022) - 2004/108/EC (EMC) - EMC<br>according to EN 12895 / 2015 +A1 / 2019 |