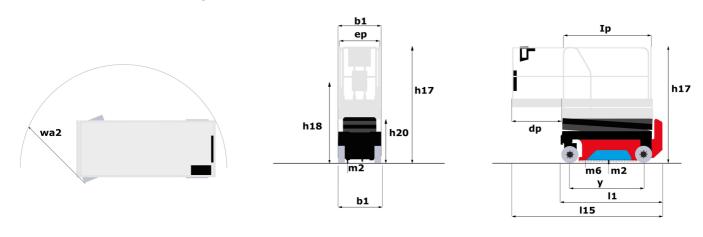

# Load Chart for MEWP Metric

SE 1008 - Dimensional drawing

# **SE 1008**

|                                                                  | SE 1008 | Created on August 12, 2025 at 11:28 PM UTC                                                                                                |
|------------------------------------------------------------------|---------|-------------------------------------------------------------------------------------------------------------------------------------------|
| Capacities                                                       |         | Metric                                                                                                                                    |
| Working height                                                   | h21     | 9.99 m                                                                                                                                    |
| Working height maximum (indoor)                                  | h21     | 9.99 m                                                                                                                                    |
| Working height maximum (outdoor)                                 | h21'    | 9 m                                                                                                                                       |
| Platform height maximum (indoor)                                 | h7      | 7.99 m                                                                                                                                    |
| Platform height maximum (outdoor)                                | h7'     | 7 m                                                                                                                                       |
| Platform capacity                                                | Q       | 230 kg                                                                                                                                    |
| Max. capacity on the extension deck                              |         | 115 kg                                                                                                                                    |
| Number of people (indoor / outdoor)                              |         | 2 / 1                                                                                                                                     |
| Weight and dimensions                                            |         | 271                                                                                                                                       |
| Platform weight*                                                 |         | 2210 kg                                                                                                                                   |
| Platform dimensions (length x width)                             | lp / ep | 2.20 m x 0.79 m                                                                                                                           |
| Platform dimensions with extension (length x width)              | тр / ср | 3.10 m x 0.79 m                                                                                                                           |
| Floor height (access)                                            | h20     | 1.25 m                                                                                                                                    |
| Overall length                                                   | I120    | 2.42 m                                                                                                                                    |
| •                                                                |         |                                                                                                                                           |
| Overall width                                                    | b1      | 0.82 m                                                                                                                                    |
| Overall height                                                   | h17     | 2.17 m                                                                                                                                    |
| Overall height (stowed)                                          | h18 *** | 1.98 m                                                                                                                                    |
| Deck opening length                                              | dp      | 0.90 m                                                                                                                                    |
| Overall length with platform extension                           | I15     | 3.31 m                                                                                                                                    |
| Outside turning radius - platform                                | Wa2     | 2.17 m                                                                                                                                    |
| Internal turning radius                                          |         | 0 m                                                                                                                                       |
| Ground clearance with pothole guards deployed                    | m6      | 0.02 m                                                                                                                                    |
| Ground clearance with pothole guards folded                      | m2      | 0.08 m                                                                                                                                    |
| Wheelbase                                                        | у       | 1.75 m                                                                                                                                    |
| Performances                                                     |         |                                                                                                                                           |
| Drive speed - stowed                                             |         | 4.50 km/h                                                                                                                                 |
| Drive speed - raised                                             |         | 0.80 km/h                                                                                                                                 |
| Raise speed (laden) / Lower speed (laden)                        |         | 33 s / 32 s                                                                                                                               |
| Gradeability                                                     |         | 25 %                                                                                                                                      |
| Indoor and outdoor max Tilt Rating (Fore and Aft / Side-to-Side) |         | 3.50 ° / 1.50 °                                                                                                                           |
| Wheels                                                           |         |                                                                                                                                           |
| Tires type                                                       |         | Non marking                                                                                                                               |
| Standard tires                                                   |         | 15 x 5 in / 381 x 125 mm                                                                                                                  |
| Drive wheels (front / rear)                                      |         | 2 / 0                                                                                                                                     |
| Steering wheels (front / rear)                                   |         | 2 / 0                                                                                                                                     |
| Braking wheels (front / rear)                                    |         | 2 / 0                                                                                                                                     |
| Service brake                                                    |         | Electric                                                                                                                                  |
| Engine/Battery                                                   |         |                                                                                                                                           |
| Battery technology                                               |         | Semi-traction                                                                                                                             |
| Number of batteries / Battery nominal voltage / Battery capacity |         | 4 / 6 V / 185 Ah                                                                                                                          |
| Battery energy                                                   |         | 4.40 kW/h                                                                                                                                 |
| On-board charger (V / A)                                         |         | 24 V / 30 A                                                                                                                               |
| Miscellaneous                                                    |         |                                                                                                                                           |
| Hydraulic Pressure                                               |         | 250 bar                                                                                                                                   |
| Hydraulic tank capacity                                          |         | 241                                                                                                                                       |
| Sound pressure level (platform work station) (LpA)               |         | 66.60 dB                                                                                                                                  |
| Vibration on hands/arms                                          |         | < 0.50 m/s²                                                                                                                               |
| Standards compliance                                             |         | - 5.00 11/0                                                                                                                               |
| This machine is in compliance with:                              |         | European directives: 2006/42/EC- Machinery<br>(revised EN280-1:2022) - 2004/108/EC (EMC) - EMC<br>according to EN 12895 / 2015 +A1 / 2019 |