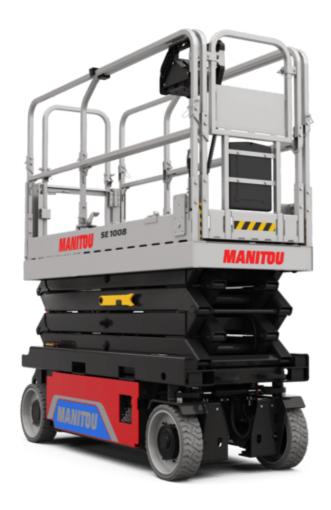

Technical sheet:

# **SE 1008**

|                                                                  | SE 1008  | Created on August 2, 2025 at 2:20 AM UTC                                                                                                  |
|------------------------------------------------------------------|----------|-------------------------------------------------------------------------------------------------------------------------------------------|
| Capacities                                                       |          | Metric                                                                                                                                    |
| Working height                                                   | h21      | 9.99 m                                                                                                                                    |
| Working height maximum (indoor)                                  | h21      | 9.99 m                                                                                                                                    |
| Working height maximum (outdoor)                                 | h21'     | 9 m                                                                                                                                       |
| Platform height maximum (indoor)                                 | h7       | 7.99 m                                                                                                                                    |
| Platform height maximum (outdoor)                                | h7'      | 7 m                                                                                                                                       |
| Platform capacity                                                | Q        | 230 kg                                                                                                                                    |
| Max. capacity on the extension deck                              | •        | 115 kg                                                                                                                                    |
| Number of people (indoor / outdoor)                              |          | 2 / 1                                                                                                                                     |
| Weight and dimensions                                            |          | =, :                                                                                                                                      |
| Platform weight*                                                 |          | 2210 kg                                                                                                                                   |
| Platform dimensions (length x width)                             | lp / ep  | 2.20 m x 0.79 m                                                                                                                           |
| Platform dimensions with extension (length x width)              | , p / cp | 3.10 m x 0.79 m                                                                                                                           |
| Floor height (access)                                            | h20      | 1.25 m                                                                                                                                    |
| Overall length                                                   | I120     | 2.42 m                                                                                                                                    |
| Overall width                                                    | b1       | 0.82 m                                                                                                                                    |
| Overall height                                                   | h17      | 2.17 m                                                                                                                                    |
| •                                                                |          |                                                                                                                                           |
| Overall height (stowed)                                          | h18 ***  | 1.98 m                                                                                                                                    |
| Deck opening length                                              | dp       | 0.90 m                                                                                                                                    |
| Overall length with platform extension                           | I15      | 3.31 m                                                                                                                                    |
| Outside tuming radius - platform                                 | Wa2      | 2.17 m                                                                                                                                    |
| Internal turning radius                                          |          | 0 m                                                                                                                                       |
| Ground clearance with pothole guards deployed                    | m6       | 0.02 m                                                                                                                                    |
| Ground clearance with pothole guards folded                      | m2       | 0.08 m                                                                                                                                    |
| Wheelbase                                                        | у        | 1.75 m                                                                                                                                    |
| Performances                                                     |          |                                                                                                                                           |
| Drive speed - stowed                                             |          | 4.50 km/h                                                                                                                                 |
| Drive speed - raised                                             |          | 0.80 km/h                                                                                                                                 |
| Raise speed (laden) / Lower speed (laden)                        |          | 33 s / 32 s                                                                                                                               |
| Gradeability                                                     |          | 25 %                                                                                                                                      |
| Indoor and outdoor max Tilt Rating (Fore and Aft / Side-to-Side) |          | 3.50 ° / 1.50 °                                                                                                                           |
| Wheels                                                           |          |                                                                                                                                           |
| Tires type                                                       |          | Non marking                                                                                                                               |
| Standard tires                                                   |          | 15 x 5 in / 381 x 125 mm                                                                                                                  |
| Drive wheels (front / rear)                                      |          | 2 / 0                                                                                                                                     |
| Steering wheels (front / rear)                                   |          | 2 / 0                                                                                                                                     |
| Braking wheels (front / rear)                                    |          | 2 / 0                                                                                                                                     |
| Service brake                                                    |          | Electric                                                                                                                                  |
| Engine/Battery                                                   |          |                                                                                                                                           |
| Battery technology                                               |          | Semi-traction                                                                                                                             |
| Number of batteries / Battery nominal voltage / Battery capacity |          | 4 / 6 V / 185 Ah                                                                                                                          |
| Battery energy                                                   |          | 4.40 kW/h                                                                                                                                 |
| On-board charger (V / A)                                         |          | 24 V / 30 A                                                                                                                               |
| Miscellaneous                                                    |          |                                                                                                                                           |
| Hydraulic Pressure                                               |          | 250 bar                                                                                                                                   |
| Hydraulic tank capacity                                          |          | 24                                                                                                                                        |
| Sound pressure level (platform work station) (LpA)               |          | 66.60 dB                                                                                                                                  |
| Vibration on hands/arms                                          |          | < 0.50 m/s²                                                                                                                               |
| Standards compliance                                             |          |                                                                                                                                           |
| This machine is in compliance with:                              |          | European directives: 2006/42/EC- Machinery<br>(revised EN280-1:2022) - 2004/108/EC (EMC) - EMC<br>according to EN 12895 / 2015 +A1 / 2019 |