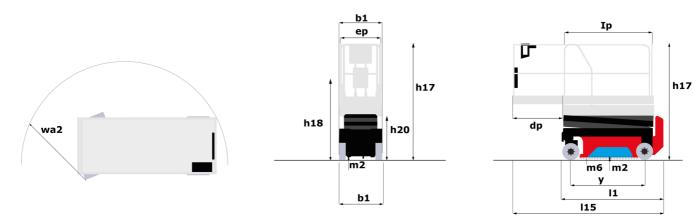

# **SE 1008**

|                                                                  | SE 1008  | Created on August 2, 2025 at 2:20 AM UTC                                                                                                  |
|------------------------------------------------------------------|----------|-------------------------------------------------------------------------------------------------------------------------------------------|
| Capacities                                                       |          | Metric                                                                                                                                    |
| Working height                                                   | h21      | 9.99 m                                                                                                                                    |
| Working height maximum (indoor)                                  | h21      | 9.99 m                                                                                                                                    |
| Working height maximum (outdoor)                                 | h21'     | 9 m                                                                                                                                       |
| Platform height maximum (indoor)                                 | h7       | 7.99 m                                                                                                                                    |
| Platform height maximum (outdoor)                                | h7'      | 7 m                                                                                                                                       |
| Platform capacity                                                | Q        | 230 kg                                                                                                                                    |
| Max. capacity on the extension deck                              | •        | 115 kg                                                                                                                                    |
| Number of people (indoor / outdoor)                              |          | 2 / 1                                                                                                                                     |
| Weight and dimensions                                            |          | =, :                                                                                                                                      |
| Platform weight*                                                 |          | 2210 kg                                                                                                                                   |
| Platform dimensions (length x width)                             | lp / ep  | 2.20 m x 0.79 m                                                                                                                           |
| Platform dimensions with extension (length x width)              | , p / cp | 3.10 m x 0.79 m                                                                                                                           |
| Floor height (access)                                            | h20      | 1.25 m                                                                                                                                    |
| Overall length                                                   | I120     | 2.42 m                                                                                                                                    |
| Overall width                                                    | b1       | 0.82 m                                                                                                                                    |
| Overall height                                                   | h17      | 2.17 m                                                                                                                                    |
| •                                                                |          |                                                                                                                                           |
| Overall height (stowed)                                          | h18 ***  | 1.98 m                                                                                                                                    |
| Deck opening length                                              | dp       | 0.90 m                                                                                                                                    |
| Overall length with platform extension                           | I15      | 3.31 m                                                                                                                                    |
| Outside tuming radius - platform                                 | Wa2      | 2.17 m                                                                                                                                    |
| Internal turning radius                                          |          | 0 m                                                                                                                                       |
| Ground clearance with pothole guards deployed                    | m6       | 0.02 m                                                                                                                                    |
| Ground clearance with pothole guards folded                      | m2       | 0.08 m                                                                                                                                    |
| Wheelbase                                                        | у        | 1.75 m                                                                                                                                    |
| Performances                                                     |          |                                                                                                                                           |
| Drive speed - stowed                                             |          | 4.50 km/h                                                                                                                                 |
| Drive speed - raised                                             |          | 0.80 km/h                                                                                                                                 |
| Raise speed (laden) / Lower speed (laden)                        |          | 33 s / 32 s                                                                                                                               |
| Gradeability                                                     |          | 25 %                                                                                                                                      |
| Indoor and outdoor max Tilt Rating (Fore and Aft / Side-to-Side) |          | 3.50 ° / 1.50 °                                                                                                                           |
| Wheels                                                           |          |                                                                                                                                           |
| Tires type                                                       |          | Non marking                                                                                                                               |
| Standard tires                                                   |          | 15 x 5 in / 381 x 125 mm                                                                                                                  |
| Drive wheels (front / rear)                                      |          | 2 / 0                                                                                                                                     |
| Steering wheels (front / rear)                                   |          | 2 / 0                                                                                                                                     |
| Braking wheels (front / rear)                                    |          | 2 / 0                                                                                                                                     |
| Service brake                                                    |          | Electric                                                                                                                                  |
| Engine/Battery                                                   |          |                                                                                                                                           |
| Battery technology                                               |          | Semi-traction                                                                                                                             |
| Number of batteries / Battery nominal voltage / Battery capacity |          | 4 / 6 V / 185 Ah                                                                                                                          |
| Battery energy                                                   |          | 4.40 kW/h                                                                                                                                 |
| On-board charger (V / A)                                         |          | 24 V / 30 A                                                                                                                               |
| Miscellaneous                                                    |          |                                                                                                                                           |
| Hydraulic Pressure                                               |          | 250 bar                                                                                                                                   |
| Hydraulic tank capacity                                          |          | 24                                                                                                                                        |
| Sound pressure level (platform work station) (LpA)               |          | 66.60 dB                                                                                                                                  |
| Vibration on hands/arms                                          |          | < 0.50 m/s²                                                                                                                               |
| Standards compliance                                             |          |                                                                                                                                           |
| This machine is in compliance with:                              |          | European directives: 2006/42/EC- Machinery<br>(revised EN280-1:2022) - 2004/108/EC (EMC) - EMC<br>according to EN 12895 / 2015 +A1 / 2019 |