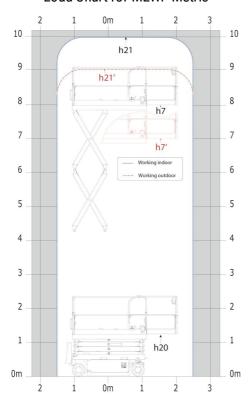

# SE 1008 - Load chart

# Load Chart for MEWP Metric

SE 1008 - Dimensional drawing

# **SE 1008**

|                                                                  | SE 100  | <b>s</b> Created on June 2, 2025 at 9:32 AM U                                                                          |
|------------------------------------------------------------------|---------|------------------------------------------------------------------------------------------------------------------------|
| Capacities                                                       |         | Metric                                                                                                                 |
| Working height maximum (indoor)                                  | h21     | 9.99 m                                                                                                                 |
| Working height maximum (outdoor)                                 | h21'    | 9 m                                                                                                                    |
| Platform height maximum (indoor)                                 | h7      | 7.99 m                                                                                                                 |
| Platform height maximum (outdoor)                                | h7'     | 7 m                                                                                                                    |
| Platform capacity                                                | Q       | 230 kg                                                                                                                 |
| Max. capacity on the extension deck                              |         | 115 kg                                                                                                                 |
| Number of people (indoor / outdoor)                              |         | 2 / 1                                                                                                                  |
| Weight and dimensions                                            |         |                                                                                                                        |
| Platform weight*                                                 |         | 2210 kg                                                                                                                |
| Platform dimensions (length x width)                             | lp / ep | 2.20 m x 0.79 m                                                                                                        |
| Platform dimensions with extension (length x width)              |         | 3.10 m x 0.79 m                                                                                                        |
| Floor height (access)                                            | h20     | 1.25 m                                                                                                                 |
| Overall length                                                   | I1      | 2.42 m                                                                                                                 |
| Overall width                                                    | b1      | 0.82 m                                                                                                                 |
| Overall height                                                   | h17     | 2.17 m                                                                                                                 |
| Overall height (stowed)                                          | h18 *** | 1.98 m                                                                                                                 |
| Deck opening length                                              | dp      | 0.90 m                                                                                                                 |
| Overall length with platform extension                           | l15     | 3.31 m                                                                                                                 |
| Outside turning radius - platform                                | Wa2     | 2.17 m                                                                                                                 |
| Internal turning radius                                          | WdZ     | 0 m                                                                                                                    |
| Š                                                                | ··· 6   | 0.02 m                                                                                                                 |
| Ground clearance with pothole guards deployed                    | m6      |                                                                                                                        |
| Ground clearance with pothole guards folded                      | m2      | 0.08 m                                                                                                                 |
| Wheelbase                                                        | у       | 1.75 m                                                                                                                 |
| Performances                                                     |         | 4.50 km/h                                                                                                              |
| Drive speed - stowed                                             |         |                                                                                                                        |
| Drive speed - raised                                             |         | 0.80 km/h                                                                                                              |
| Raise speed (laden) / Lower speed (laden)                        |         | 33 s / 32 s                                                                                                            |
| Gradeability                                                     |         | 25 %                                                                                                                   |
| Indoor and outdoor max Tilt Rating (Fore and Aft / Side-to-Side) |         | 3.50 ° / 1.50 °                                                                                                        |
| Wheels                                                           |         |                                                                                                                        |
| Tires type                                                       |         | Non marking                                                                                                            |
| Standard tires                                                   |         | 15 x 5 in / 381 x 125 mm                                                                                               |
| Orive wheels (front / rear)                                      |         | 2 / 0                                                                                                                  |
| Steering wheels (front / rear)                                   |         | 2 / 0                                                                                                                  |
| Braking wheels (front / rear)                                    |         | 2 / 0                                                                                                                  |
| Service brake                                                    |         | Electric                                                                                                               |
| Engine/Battery                                                   |         |                                                                                                                        |
| Battery technology                                               |         | Semi-traction                                                                                                          |
| Number of batteries / Battery nominal voltage / Battery capacity |         | 4 / 6 V / 185 Ah                                                                                                       |
| Battery energy                                                   |         | 4.40 kWh                                                                                                               |
| On-board charger (V / A)                                         |         | 24 V / 30 A                                                                                                            |
| Miscellaneous                                                    |         |                                                                                                                        |
| Hydraulic Pressure                                               |         | 250 bar                                                                                                                |
| Hydraulic tank capacity                                          |         | 24                                                                                                                     |
| Sound pressure level (platform work station) (LpA)               |         | 66.60 dB                                                                                                               |
| libration on hands/arms                                          |         | < 0.50 m/s <sup>2</sup>                                                                                                |
| Standards compliance                                             |         |                                                                                                                        |
| This machine is in compliance with:                              |         | European directives: 2006/42/EC- Machinery<br>(revised EN280-1:2022) - 2004/108/EC (EMC) -<br>2006/95/EC (Low voltage) |