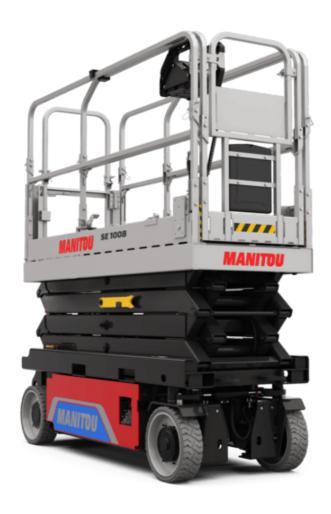

# **SE 1008**

|                                                                  | SE 100  | <b>s</b> Created on June 2, 2025 at 9:32 AM U                                                                          |
|------------------------------------------------------------------|---------|------------------------------------------------------------------------------------------------------------------------|
| Capacities                                                       |         | Metric                                                                                                                 |
| Working height maximum (indoor)                                  | h21     | 9.99 m                                                                                                                 |
| Working height maximum (outdoor)                                 | h21'    | 9 m                                                                                                                    |
| Platform height maximum (indoor)                                 | h7      | 7.99 m                                                                                                                 |
| Platform height maximum (outdoor)                                | h7'     | 7 m                                                                                                                    |
| Platform capacity                                                | Q       | 230 kg                                                                                                                 |
| Max. capacity on the extension deck                              |         | 115 kg                                                                                                                 |
| Number of people (indoor / outdoor)                              |         | 2 / 1                                                                                                                  |
| Weight and dimensions                                            |         |                                                                                                                        |
| Platform weight*                                                 |         | 2210 kg                                                                                                                |
| Platform dimensions (length x width)                             | lp / ep | 2.20 m x 0.79 m                                                                                                        |
| Platform dimensions with extension (length x width)              |         | 3.10 m x 0.79 m                                                                                                        |
| Floor height (access)                                            | h20     | 1.25 m                                                                                                                 |
| Overall length                                                   | I1      | 2.42 m                                                                                                                 |
| Overall width                                                    | b1      | 0.82 m                                                                                                                 |
| Overall height                                                   | h17     | 2.17 m                                                                                                                 |
| Overall height (stowed)                                          | h18 *** | 1.98 m                                                                                                                 |
| Deck opening length                                              | dp      | 0.90 m                                                                                                                 |
| Overall length with platform extension                           | l15     | 3.31 m                                                                                                                 |
| Outside turning radius - platform                                | Wa2     | 2.17 m                                                                                                                 |
| Internal turning radius                                          | WdZ     | 0 m                                                                                                                    |
| Š                                                                | ··· 6   | 0.02 m                                                                                                                 |
| Ground clearance with pothole guards deployed                    | m6      |                                                                                                                        |
| Ground clearance with pothole guards folded                      | m2      | 0.08 m                                                                                                                 |
| Wheelbase                                                        | у       | 1.75 m                                                                                                                 |
| Performances                                                     |         | 4.50 km/h                                                                                                              |
| Drive speed - stowed                                             |         |                                                                                                                        |
| Drive speed - raised                                             |         | 0.80 km/h                                                                                                              |
| Raise speed (laden) / Lower speed (laden)                        |         | 33 s / 32 s                                                                                                            |
| Gradeability                                                     |         | 25 %                                                                                                                   |
| Indoor and outdoor max Tilt Rating (Fore and Aft / Side-to-Side) |         | 3.50 ° / 1.50 °                                                                                                        |
| Wheels                                                           |         |                                                                                                                        |
| Tires type                                                       |         | Non marking                                                                                                            |
| Standard tires                                                   |         | 15 x 5 in / 381 x 125 mm                                                                                               |
| Orive wheels (front / rear)                                      |         | 2 / 0                                                                                                                  |
| Steering wheels (front / rear)                                   |         | 2 / 0                                                                                                                  |
| Braking wheels (front / rear)                                    |         | 2 / 0                                                                                                                  |
| Service brake                                                    |         | Electric                                                                                                               |
| Engine/Battery                                                   |         |                                                                                                                        |
| Battery technology                                               |         | Semi-traction                                                                                                          |
| Number of batteries / Battery nominal voltage / Battery capacity |         | 4 / 6 V / 185 Ah                                                                                                       |
| Battery energy                                                   |         | 4.40 kWh                                                                                                               |
| On-board charger (V / A)                                         |         | 24 V / 30 A                                                                                                            |
| Miscellaneous                                                    |         |                                                                                                                        |
| Hydraulic Pressure                                               |         | 250 bar                                                                                                                |
| Hydraulic tank capacity                                          |         | 24                                                                                                                     |
| Sound pressure level (platform work station) (LpA)               |         | 66.60 dB                                                                                                               |
| libration on hands/arms                                          |         | < 0.50 m/s <sup>2</sup>                                                                                                |
| Standards compliance                                             |         |                                                                                                                        |
| This machine is in compliance with:                              |         | European directives: 2006/42/EC- Machinery<br>(revised EN280-1:2022) - 2004/108/EC (EMC) -<br>2006/95/EC (Low voltage) |