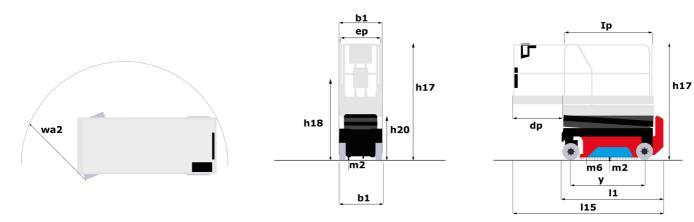

# Load Chart for MEWP Metric

SE 1008 - Dimensional drawing

# **SE 1008**

|                                                                  | SE 100  | <b>s</b> Created on June 2, 2025 at 9:32 AM U                                                                          |
|------------------------------------------------------------------|---------|------------------------------------------------------------------------------------------------------------------------|
| Capacities                                                       |         | Metric                                                                                                                 |
| Working height maximum (indoor)                                  | h21     | 9.99 m                                                                                                                 |
| Working height maximum (outdoor)                                 | h21'    | 9 m                                                                                                                    |
| Platform height maximum (indoor)                                 | h7      | 7.99 m                                                                                                                 |
| Platform height maximum (outdoor)                                | h7'     | 7 m                                                                                                                    |
| Platform capacity                                                | Q       | 230 kg                                                                                                                 |
| Max. capacity on the extension deck                              |         | 115 kg                                                                                                                 |
| Number of people (indoor / outdoor)                              |         | 2 / 1                                                                                                                  |
| Weight and dimensions                                            |         |                                                                                                                        |
| Platform weight*                                                 |         | 2210 kg                                                                                                                |
| Platform dimensions (length x width)                             | lp / ep | 2.20 m x 0.79 m                                                                                                        |
| Platform dimensions with extension (length x width)              |         | 3.10 m x 0.79 m                                                                                                        |
| Floor height (access)                                            | h20     | 1.25 m                                                                                                                 |
| Overall length                                                   | I1      | 2.42 m                                                                                                                 |
| Overall width                                                    | b1      | 0.82 m                                                                                                                 |
| Overall height                                                   | h17     | 2.17 m                                                                                                                 |
| Overall height (stowed)                                          | h18 *** | 1.98 m                                                                                                                 |
| Deck opening length                                              | dp      | 0.90 m                                                                                                                 |
| Overall length with platform extension                           | l15     | 3.31 m                                                                                                                 |
| Outside turning radius - platform                                | Wa2     | 2.17 m                                                                                                                 |
| Internal turning radius                                          | WdZ     | 0 m                                                                                                                    |
| Š                                                                | ··· 6   | 0.02 m                                                                                                                 |
| Ground clearance with pothole guards deployed                    | m6      |                                                                                                                        |
| Ground clearance with pothole guards folded                      | m2      | 0.08 m                                                                                                                 |
| Wheelbase                                                        | у       | 1.75 m                                                                                                                 |
| Performances                                                     |         | 4.50 km/h                                                                                                              |
| Drive speed - stowed                                             |         |                                                                                                                        |
| Drive speed - raised                                             |         | 0.80 km/h                                                                                                              |
| Raise speed (laden) / Lower speed (laden)                        |         | 33 s / 32 s                                                                                                            |
| Gradeability                                                     |         | 25 %                                                                                                                   |
| Indoor and outdoor max Tilt Rating (Fore and Aft / Side-to-Side) |         | 3.50 ° / 1.50 °                                                                                                        |
| Wheels                                                           |         |                                                                                                                        |
| Tires type                                                       |         | Non marking                                                                                                            |
| Standard tires                                                   |         | 15 x 5 in / 381 x 125 mm                                                                                               |
| Orive wheels (front / rear)                                      |         | 2 / 0                                                                                                                  |
| Steering wheels (front / rear)                                   |         | 2 / 0                                                                                                                  |
| Braking wheels (front / rear)                                    |         | 2 / 0                                                                                                                  |
| Service brake                                                    |         | Electric                                                                                                               |
| Engine/Battery                                                   |         |                                                                                                                        |
| Battery technology                                               |         | Semi-traction                                                                                                          |
| Number of batteries / Battery nominal voltage / Battery capacity |         | 4 / 6 V / 185 Ah                                                                                                       |
| Battery energy                                                   |         | 4.40 kWh                                                                                                               |
| On-board charger (V / A)                                         |         | 24 V / 30 A                                                                                                            |
| Miscellaneous                                                    |         |                                                                                                                        |
| Hydraulic Pressure                                               |         | 250 bar                                                                                                                |
| Hydraulic tank capacity                                          |         | 24                                                                                                                     |
| Sound pressure level (platform work station) (LpA)               |         | 66.60 dB                                                                                                               |
| libration on hands/arms                                          |         | < 0.50 m/s <sup>2</sup>                                                                                                |
| Standards compliance                                             |         |                                                                                                                        |
| This machine is in compliance with:                              |         | European directives: 2006/42/EC- Machinery<br>(revised EN280-1:2022) - 2004/108/EC (EMC) -<br>2006/95/EC (Low voltage) |