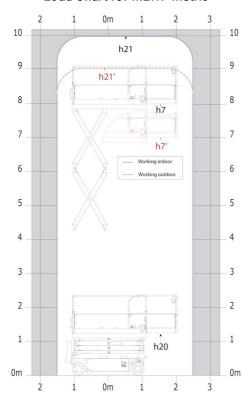

# SE 1008 - Load chart

# Load Chart for MEWP Metric

SE 1008 - Dimensional drawing

# **SE 1008**

|                                                                  | SE 1008 Created on September 13, 2025 at 1:38 PM UTC |                                                                                                                                           |
|------------------------------------------------------------------|------------------------------------------------------|-------------------------------------------------------------------------------------------------------------------------------------------|
| Capacities                                                       |                                                      | Metric                                                                                                                                    |
| Working height                                                   | h21                                                  | 9.99 m                                                                                                                                    |
| Working height maximum (indoor)                                  | h21                                                  | 9.99 m                                                                                                                                    |
| Working height maximum (outdoor)                                 | h21'                                                 | 9 m                                                                                                                                       |
| Platform height maximum (indoor)                                 | h7                                                   | 7.99 m                                                                                                                                    |
| Platform height maximum (outdoor)                                | h7'                                                  | 7 m                                                                                                                                       |
| Platform capacity                                                | Q                                                    | 230 kg                                                                                                                                    |
| Max. capacity on the extension deck                              |                                                      | 115 kg                                                                                                                                    |
| Number of people (indoor / outdoor)                              |                                                      | 2/1                                                                                                                                       |
| Weight and dimensions                                            |                                                      |                                                                                                                                           |
| Platform weight*                                                 |                                                      | 2210 kg                                                                                                                                   |
| Platform dimensions (length x width)                             | lp / ep                                              | 2.20 m x 0.79 m                                                                                                                           |
| Platform dimensions with extension (length x width)              | , , , , ,                                            | 3.10 m x 0.79 m                                                                                                                           |
| Floor height (access)                                            | h20                                                  | 1.25 m                                                                                                                                    |
| Overall length                                                   | l1                                                   | 2.42 m                                                                                                                                    |
| Overall width                                                    | b1                                                   | 0.82 m                                                                                                                                    |
| Overall height                                                   | h17                                                  | 2.17 m                                                                                                                                    |
| •                                                                |                                                      |                                                                                                                                           |
| Overall height (stowed)                                          | h18 ***                                              | 1.98 m                                                                                                                                    |
| Deck opening length                                              | dp                                                   | 0.90 m                                                                                                                                    |
| Overall length with platform extension                           | I15                                                  | 3.31 m                                                                                                                                    |
| Outside tuming radius - platform                                 | Wa2                                                  | 2.17 m                                                                                                                                    |
| Internal turning radius                                          |                                                      | 0 m                                                                                                                                       |
| Ground clearance with pothole guards deployed                    | m6                                                   | 0.02 m                                                                                                                                    |
| Ground clearance with pothole guards folded                      | m2                                                   | 0.08 m                                                                                                                                    |
| Wheelbase                                                        | у                                                    | 1.75 m                                                                                                                                    |
| Performances                                                     |                                                      |                                                                                                                                           |
| Drive speed - stowed                                             |                                                      | 4.50 km/h                                                                                                                                 |
| Drive speed - raised                                             |                                                      | 0.80 km/h                                                                                                                                 |
| Raise speed (laden) / Lower speed (laden)                        |                                                      | 33 s / 32 s                                                                                                                               |
| Gradeability                                                     |                                                      | 25 %                                                                                                                                      |
| Indoor and outdoor max Tilt Rating (Fore and Aft / Side-to-Side) |                                                      | 3.50 ° / 1.50 °                                                                                                                           |
| Wheels                                                           |                                                      |                                                                                                                                           |
| Tires type                                                       |                                                      | Non marking                                                                                                                               |
| Standard tires                                                   |                                                      | 15 x 5 in / 381 x 125 mm                                                                                                                  |
| Drive wheels (front / rear)                                      |                                                      | 2/0                                                                                                                                       |
| Steering wheels (front / rear)                                   |                                                      | 2 / 0                                                                                                                                     |
| Braking wheels (front / rear)                                    |                                                      | 2/0                                                                                                                                       |
| Service brake                                                    |                                                      | Electric                                                                                                                                  |
| Engine/Battery                                                   |                                                      |                                                                                                                                           |
| Battery technology                                               |                                                      | Semi-traction                                                                                                                             |
| Number of batteries / Battery nominal voltage / Battery capacity |                                                      | 4 / 6 V / 185 Ah                                                                                                                          |
| Battery energy                                                   |                                                      | 4.40 kW/h                                                                                                                                 |
| On-board charger (V / A)                                         |                                                      | 24 V / 30 A                                                                                                                               |
| Miscellaneous                                                    |                                                      |                                                                                                                                           |
| Hydraulic Pressure                                               |                                                      | 250 bar                                                                                                                                   |
| Hydraulic tank capacity                                          |                                                      | 24                                                                                                                                        |
| Sound pressure level (platform work station) (LpA)               |                                                      | 66.60 dB                                                                                                                                  |
| Vibration on hands/arms                                          |                                                      | < 0.50 m/s <sup>2</sup>                                                                                                                   |
| Standards compliance                                             |                                                      |                                                                                                                                           |
| This machine is in compliance with:                              |                                                      | European directives: 2006/42/EC- Machinery<br>(revised EN280-1:2022) - 2004/108/EC (EMC) - EMC<br>according to EN 12895 / 2015 +A1 / 2019 |