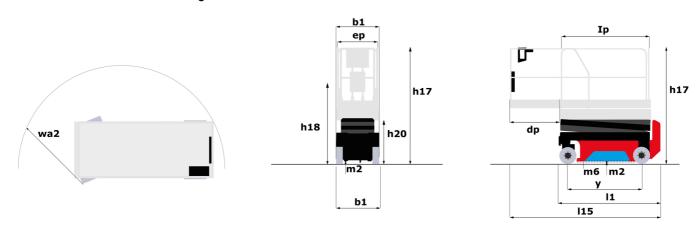

# Load Chart for MEWP Metric

SE 1008 - Dimensional drawing

# **SE 1008**

|                                                                  | SE 1008 Created on September 13, 2025 at 1:38 PM UTC |                                                                                                                                           |
|------------------------------------------------------------------|------------------------------------------------------|-------------------------------------------------------------------------------------------------------------------------------------------|
| Capacities                                                       |                                                      | Metric                                                                                                                                    |
| Working height                                                   | h21                                                  | 9.99 m                                                                                                                                    |
| Working height maximum (indoor)                                  | h21                                                  | 9.99 m                                                                                                                                    |
| Working height maximum (outdoor)                                 | h21'                                                 | 9 m                                                                                                                                       |
| Platform height maximum (indoor)                                 | h7                                                   | 7.99 m                                                                                                                                    |
| Platform height maximum (outdoor)                                | h7'                                                  | 7 m                                                                                                                                       |
| Platform capacity                                                | Q                                                    | 230 kg                                                                                                                                    |
| Max. capacity on the extension deck                              |                                                      | 115 kg                                                                                                                                    |
| Number of people (indoor / outdoor)                              |                                                      | 2/1                                                                                                                                       |
| Weight and dimensions                                            |                                                      |                                                                                                                                           |
| Platform weight*                                                 |                                                      | 2210 kg                                                                                                                                   |
| Platform dimensions (length x width)                             | lp / ep                                              | 2.20 m x 0.79 m                                                                                                                           |
| Platform dimensions with extension (length x width)              | , , , , ,                                            | 3.10 m x 0.79 m                                                                                                                           |
| Floor height (access)                                            | h20                                                  | 1.25 m                                                                                                                                    |
| Overall length                                                   | l1                                                   | 2.42 m                                                                                                                                    |
| Overall width                                                    | b1                                                   | 0.82 m                                                                                                                                    |
| Overall height                                                   | h17                                                  | 2.17 m                                                                                                                                    |
| •                                                                |                                                      |                                                                                                                                           |
| Overall height (stowed)                                          | h18 ***                                              | 1.98 m                                                                                                                                    |
| Deck opening length                                              | dp                                                   | 0.90 m                                                                                                                                    |
| Overall length with platform extension                           | I15                                                  | 3.31 m                                                                                                                                    |
| Outside tuming radius - platform                                 | Wa2                                                  | 2.17 m                                                                                                                                    |
| Internal turning radius                                          |                                                      | 0 m                                                                                                                                       |
| Ground clearance with pothole guards deployed                    | m6                                                   | 0.02 m                                                                                                                                    |
| Ground clearance with pothole guards folded                      | m2                                                   | 0.08 m                                                                                                                                    |
| Wheelbase                                                        | у                                                    | 1.75 m                                                                                                                                    |
| Performances                                                     |                                                      |                                                                                                                                           |
| Drive speed - stowed                                             |                                                      | 4.50 km/h                                                                                                                                 |
| Drive speed - raised                                             |                                                      | 0.80 km/h                                                                                                                                 |
| Raise speed (laden) / Lower speed (laden)                        |                                                      | 33 s / 32 s                                                                                                                               |
| Gradeability                                                     |                                                      | 25 %                                                                                                                                      |
| Indoor and outdoor max Tilt Rating (Fore and Aft / Side-to-Side) |                                                      | 3.50 ° / 1.50 °                                                                                                                           |
| Wheels                                                           |                                                      |                                                                                                                                           |
| Tires type                                                       |                                                      | Non marking                                                                                                                               |
| Standard tires                                                   |                                                      | 15 x 5 in / 381 x 125 mm                                                                                                                  |
| Drive wheels (front / rear)                                      |                                                      | 2/0                                                                                                                                       |
| Steering wheels (front / rear)                                   |                                                      | 2 / 0                                                                                                                                     |
| Braking wheels (front / rear)                                    |                                                      | 2/0                                                                                                                                       |
| Service brake                                                    |                                                      | Electric                                                                                                                                  |
| Engine/Battery                                                   |                                                      |                                                                                                                                           |
| Battery technology                                               |                                                      | Semi-traction                                                                                                                             |
| Number of batteries / Battery nominal voltage / Battery capacity |                                                      | 4 / 6 V / 185 Ah                                                                                                                          |
| Battery energy                                                   |                                                      | 4.40 kW/h                                                                                                                                 |
| On-board charger (V / A)                                         |                                                      | 24 V / 30 A                                                                                                                               |
| Miscellaneous                                                    |                                                      |                                                                                                                                           |
| Hydraulic Pressure                                               |                                                      | 250 bar                                                                                                                                   |
| Hydraulic tank capacity                                          |                                                      | 24                                                                                                                                        |
| Sound pressure level (platform work station) (LpA)               |                                                      | 66.60 dB                                                                                                                                  |
| Vibration on hands/arms                                          |                                                      | < 0.50 m/s <sup>2</sup>                                                                                                                   |
| Standards compliance                                             |                                                      |                                                                                                                                           |
| This machine is in compliance with:                              |                                                      | European directives: 2006/42/EC- Machinery<br>(revised EN280-1:2022) - 2004/108/EC (EMC) - EMC<br>according to EN 12895 / 2015 +A1 / 2019 |