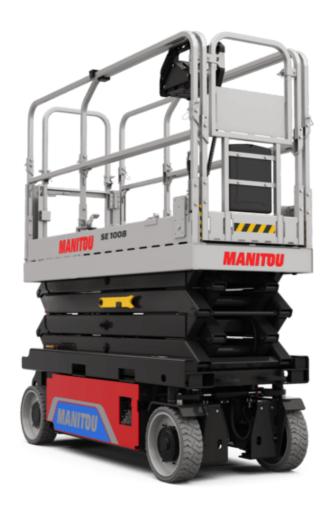

# **SE 1008**

|                                                                  | SE 1008 Created on September 13, 2025 at 1:38 PM UTC |                                                                                                                                           |
|------------------------------------------------------------------|------------------------------------------------------|-------------------------------------------------------------------------------------------------------------------------------------------|
| Capacities                                                       |                                                      | Metric                                                                                                                                    |
| Working height                                                   | h21                                                  | 9.99 m                                                                                                                                    |
| Working height maximum (indoor)                                  | h21                                                  | 9.99 m                                                                                                                                    |
| Working height maximum (outdoor)                                 | h21'                                                 | 9 m                                                                                                                                       |
| Platform height maximum (indoor)                                 | h7                                                   | 7.99 m                                                                                                                                    |
| Platform height maximum (outdoor)                                | h7'                                                  | 7 m                                                                                                                                       |
| Platform capacity                                                | Q                                                    | 230 kg                                                                                                                                    |
| Max. capacity on the extension deck                              |                                                      | 115 kg                                                                                                                                    |
| Number of people (indoor / outdoor)                              |                                                      | 2/1                                                                                                                                       |
| Weight and dimensions                                            |                                                      |                                                                                                                                           |
| Platform weight*                                                 |                                                      | 2210 kg                                                                                                                                   |
| Platform dimensions (length x width)                             | lp / ep                                              | 2.20 m x 0.79 m                                                                                                                           |
| Platform dimensions with extension (length x width)              | , , , , ,                                            | 3.10 m x 0.79 m                                                                                                                           |
| Floor height (access)                                            | h20                                                  | 1.25 m                                                                                                                                    |
| Overall length                                                   | l1                                                   | 2.42 m                                                                                                                                    |
| Overall width                                                    | b1                                                   | 0.82 m                                                                                                                                    |
| Overall height                                                   | h17                                                  | 2.17 m                                                                                                                                    |
| •                                                                |                                                      |                                                                                                                                           |
| Overall height (stowed)                                          | h18 ***                                              | 1.98 m                                                                                                                                    |
| Deck opening length                                              | dp                                                   | 0.90 m                                                                                                                                    |
| Overall length with platform extension                           | I15                                                  | 3.31 m                                                                                                                                    |
| Outside tuming radius - platform                                 | Wa2                                                  | 2.17 m                                                                                                                                    |
| Internal turning radius                                          |                                                      | 0 m                                                                                                                                       |
| Ground clearance with pothole guards deployed                    | m6                                                   | 0.02 m                                                                                                                                    |
| Ground clearance with pothole guards folded                      | m2                                                   | 0.08 m                                                                                                                                    |
| Wheelbase                                                        | у                                                    | 1.75 m                                                                                                                                    |
| Performances                                                     |                                                      |                                                                                                                                           |
| Drive speed - stowed                                             |                                                      | 4.50 km/h                                                                                                                                 |
| Drive speed - raised                                             |                                                      | 0.80 km/h                                                                                                                                 |
| Raise speed (laden) / Lower speed (laden)                        |                                                      | 33 s / 32 s                                                                                                                               |
| Gradeability                                                     |                                                      | 25 %                                                                                                                                      |
| Indoor and outdoor max Tilt Rating (Fore and Aft / Side-to-Side) |                                                      | 3.50 ° / 1.50 °                                                                                                                           |
| Wheels                                                           |                                                      |                                                                                                                                           |
| Tires type                                                       |                                                      | Non marking                                                                                                                               |
| Standard tires                                                   |                                                      | 15 x 5 in / 381 x 125 mm                                                                                                                  |
| Drive wheels (front / rear)                                      |                                                      | 2/0                                                                                                                                       |
| Steering wheels (front / rear)                                   |                                                      | 2 / 0                                                                                                                                     |
| Braking wheels (front / rear)                                    |                                                      | 2/0                                                                                                                                       |
| Service brake                                                    |                                                      | Electric                                                                                                                                  |
| Engine/Battery                                                   |                                                      |                                                                                                                                           |
| Battery technology                                               |                                                      | Semi-traction                                                                                                                             |
| Number of batteries / Battery nominal voltage / Battery capacity |                                                      | 4 / 6 V / 185 Ah                                                                                                                          |
| Battery energy                                                   |                                                      | 4.40 kW/h                                                                                                                                 |
| On-board charger (V / A)                                         |                                                      | 24 V / 30 A                                                                                                                               |
| Miscellaneous                                                    |                                                      |                                                                                                                                           |
| Hydraulic Pressure                                               |                                                      | 250 bar                                                                                                                                   |
| Hydraulic tank capacity                                          |                                                      | 24                                                                                                                                        |
| Sound pressure level (platform work station) (LpA)               |                                                      | 66.60 dB                                                                                                                                  |
| Vibration on hands/arms                                          |                                                      | < 0.50 m/s <sup>2</sup>                                                                                                                   |
| Standards compliance                                             |                                                      |                                                                                                                                           |
| This machine is in compliance with:                              |                                                      | European directives: 2006/42/EC- Machinery<br>(revised EN280-1:2022) - 2004/108/EC (EMC) - EMC<br>according to EN 12895 / 2015 +A1 / 2019 |