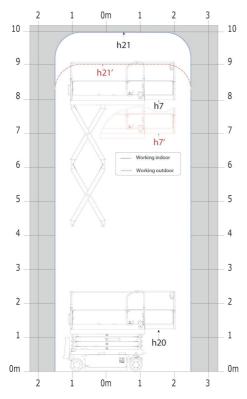

# SE 1008 - Dimensional drawing

Technical sheet :

|                                                                  |            | <b>3</b> ,                                                                    |
|------------------------------------------------------------------|------------|-------------------------------------------------------------------------------|
| Capacities                                                       |            | Metric                                                                        |
| Working height                                                   | h21        | 9.99 m                                                                        |
| Working height maximum (indoor)                                  | h21        | 9.99 m                                                                        |
| Working height maximum (outdoor)                                 | h21'       | 9 m                                                                           |
| Platform height maximum (indoor)                                 | h7         | 7.99 m                                                                        |
| Platform height maximum (outdoor)                                | h7'        | 7 m                                                                           |
| Platform capacity                                                | Q          | 230 kg                                                                        |
| Max. capacity on the extension deck                              |            | 115 kg                                                                        |
| Number of people (indoor / outdoor)                              |            | 2 / 1                                                                         |
| Weight and dimensions                                            |            | -<br>-                                                                        |
| Platform weight*                                                 |            | 2210 kg                                                                       |
| Platform dimensions (length x width)                             | lp / ep    | 2.20 m x 0.79 m                                                               |
| Platform dimensions with extension (length x width)              | .p, cp     | 3.10 m x 0.79 m                                                               |
| Floor height (access)                                            | h20        | 1.25 m                                                                        |
| Overall length                                                   | 11         | 2.42 m                                                                        |
| Overall width                                                    | b1         | 0.82 m                                                                        |
| Overall height                                                   | h17        | 2.17 m                                                                        |
| 5                                                                | h18 ***    | 1.98 m                                                                        |
| Overall height (stowed)                                          |            | 0.90 m                                                                        |
| Deck opening length                                              | dp         |                                                                               |
| Overall length with platform extension                           | l15<br>Wa2 | 3.31 m<br>2.17 m                                                              |
| Outside turning radius - platform                                | wa2        |                                                                               |
| Internal turning radius                                          |            | 0 m                                                                           |
| Ground clearance with pothole guards deployed                    | m6         | 0.02 m                                                                        |
| Ground clearance with pothole guards folded                      | m2         | 0.08 m                                                                        |
| Wheelbase                                                        | у          | 1.75 m                                                                        |
| Performances                                                     |            |                                                                               |
| Drive speed - stowed                                             |            | 4.50 km/h                                                                     |
| Drive speed - raised                                             |            | 0.80 km/h                                                                     |
| Raise speed (laden) / Lower speed (laden)                        |            | 33 s / 32 s                                                                   |
| Gradeability                                                     |            | 25 %                                                                          |
| Indoor and outdoor max Tilt Rating (Fore and Aft / Side-to-Side) |            | 3.50 ° / 1.50 °                                                               |
| Wheels                                                           |            |                                                                               |
| Tires type                                                       |            | Non marking                                                                   |
| Standard tires                                                   |            | 15 x 5 in / 381 x 125 mm                                                      |
| Drive wheels (front / rear)                                      |            | 2 / 0                                                                         |
| Steering wheels (front / rear)                                   |            | 2 / 0                                                                         |
| Braking wheels (front / rear)                                    |            | 2 / 0                                                                         |
| Service brake                                                    |            | Electric                                                                      |
| Engine/Battery                                                   |            |                                                                               |
| Battery technology                                               |            | Semi-traction                                                                 |
| Number of batteries / Battery nominal voltage / Battery capacity |            | 4 / 6 V / 185 Ah                                                              |
| Battery energy                                                   |            | 4.40 kW/h                                                                     |
| On-board charger (V / A)                                         |            | 24 V / 30 A                                                                   |
| Miscellaneous                                                    |            |                                                                               |
| Hydraulic Pressure                                               |            | 250 bar                                                                       |
| Hydraulic tank capacity                                          |            | 24                                                                            |
| Sound pressure level (platform work station) (LpA)               |            | 66.60 dB                                                                      |
| Vibration on hands/arms                                          |            | < 0.50 m/s²                                                                   |
| Standards compliance                                             |            |                                                                               |
| This machine is in compliance with:                              | (          | European directives: 2006/42/EC- Ma<br>revised EN280-1:2022) - 2004/108/EC (E |