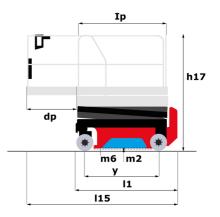

# SE 1008 - Dimensional drawing

Technical sheet :

|                                                                  |            | <b>3</b> ,                                                                    |
|------------------------------------------------------------------|------------|-------------------------------------------------------------------------------|
| Capacities                                                       |            | Metric                                                                        |
| Working height                                                   | h21        | 9.99 m                                                                        |
| Working height maximum (indoor)                                  | h21        | 9.99 m                                                                        |
| Working height maximum (outdoor)                                 | h21'       | 9 m                                                                           |
| Platform height maximum (indoor)                                 | h7         | 7.99 m                                                                        |
| Platform height maximum (outdoor)                                | h7'        | 7 m                                                                           |
| Platform capacity                                                | Q          | 230 kg                                                                        |
| Max. capacity on the extension deck                              |            | 115 kg                                                                        |
| Number of people (indoor / outdoor)                              |            | 2 / 1                                                                         |
| Weight and dimensions                                            |            | -<br>-                                                                        |
| Platform weight*                                                 |            | 2210 kg                                                                       |
| Platform dimensions (length x width)                             | lp / ep    | 2.20 m x 0.79 m                                                               |
| Platform dimensions with extension (length x width)              | .p, cp     | 3.10 m x 0.79 m                                                               |
| Floor height (access)                                            | h20        | 1.25 m                                                                        |
| Overall length                                                   | 11         | 2.42 m                                                                        |
| Overall width                                                    | b1         | 0.82 m                                                                        |
| Overall height                                                   | h17        | 2.17 m                                                                        |
| 5                                                                | h18 ***    | 1.98 m                                                                        |
| Overall height (stowed)                                          |            | 0.90 m                                                                        |
| Deck opening length                                              | dp         |                                                                               |
| Overall length with platform extension                           | l15<br>Wa2 | 3.31 m<br>2.17 m                                                              |
| Outside turning radius - platform                                | wa2        |                                                                               |
| Internal turning radius                                          |            | 0 m                                                                           |
| Ground clearance with pothole guards deployed                    | m6         | 0.02 m                                                                        |
| Ground clearance with pothole guards folded                      | m2         | 0.08 m                                                                        |
| Wheelbase                                                        | у          | 1.75 m                                                                        |
| Performances                                                     |            |                                                                               |
| Drive speed - stowed                                             |            | 4.50 km/h                                                                     |
| Drive speed - raised                                             |            | 0.80 km/h                                                                     |
| Raise speed (laden) / Lower speed (laden)                        |            | 33 s / 32 s                                                                   |
| Gradeability                                                     |            | 25 %                                                                          |
| Indoor and outdoor max Tilt Rating (Fore and Aft / Side-to-Side) |            | 3.50 ° / 1.50 °                                                               |
| Wheels                                                           |            |                                                                               |
| Tires type                                                       |            | Non marking                                                                   |
| Standard tires                                                   |            | 15 x 5 in / 381 x 125 mm                                                      |
| Drive wheels (front / rear)                                      |            | 2 / 0                                                                         |
| Steering wheels (front / rear)                                   |            | 2 / 0                                                                         |
| Braking wheels (front / rear)                                    |            | 2 / 0                                                                         |
| Service brake                                                    |            | Electric                                                                      |
| Engine/Battery                                                   |            |                                                                               |
| Battery technology                                               |            | Semi-traction                                                                 |
| Number of batteries / Battery nominal voltage / Battery capacity |            | 4 / 6 V / 185 Ah                                                              |
| Battery energy                                                   |            | 4.40 kW/h                                                                     |
| On-board charger (V / A)                                         |            | 24 V / 30 A                                                                   |
| Miscellaneous                                                    |            |                                                                               |
| Hydraulic Pressure                                               |            | 250 bar                                                                       |
| Hydraulic tank capacity                                          |            | 24                                                                            |
| Sound pressure level (platform work station) (LpA)               |            | 66.60 dB                                                                      |
| Vibration on hands/arms                                          |            | < 0.50 m/s²                                                                   |
| Standards compliance                                             |            |                                                                               |
| This machine is in compliance with:                              | (          | European directives: 2006/42/EC- Ma<br>revised EN280-1:2022) - 2004/108/EC (E |