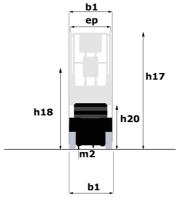

Technical sheet :

|                                                                  |            | <b>3</b> ,                                                                    |
|------------------------------------------------------------------|------------|-------------------------------------------------------------------------------|
| Capacities                                                       |            | Metric                                                                        |
| Working height                                                   | h21        | 9.99 m                                                                        |
| Working height maximum (indoor)                                  | h21        | 9.99 m                                                                        |
| Working height maximum (outdoor)                                 | h21'       | 9 m                                                                           |
| Platform height maximum (indoor)                                 | h7         | 7.99 m                                                                        |
| Platform height maximum (outdoor)                                | h7'        | 7 m                                                                           |
| Platform capacity                                                | Q          | 230 kg                                                                        |
| Max. capacity on the extension deck                              |            | 115 kg                                                                        |
| Number of people (indoor / outdoor)                              |            | 2 / 1                                                                         |
| Weight and dimensions                                            |            | -<br>-                                                                        |
| Platform weight*                                                 |            | 2210 kg                                                                       |
| Platform dimensions (length x width)                             | lp / ep    | 2.20 m x 0.79 m                                                               |
| Platform dimensions with extension (length x width)              | .p, cp     | 3.10 m x 0.79 m                                                               |
| Floor height (access)                                            | h20        | 1.25 m                                                                        |
| Overall length                                                   | 11         | 2.42 m                                                                        |
| Overall width                                                    | b1         | 0.82 m                                                                        |
| Overall height                                                   | h17        | 2.17 m                                                                        |
| 5                                                                | h18 ***    | 1.98 m                                                                        |
| Overall height (stowed)                                          |            | 0.90 m                                                                        |
| Deck opening length                                              | dp         |                                                                               |
| Overall length with platform extension                           | l15<br>Wa2 | 3.31 m<br>2.17 m                                                              |
| Outside turning radius - platform                                | wa2        |                                                                               |
| Internal turning radius                                          |            | 0 m                                                                           |
| Ground clearance with pothole guards deployed                    | m6         | 0.02 m                                                                        |
| Ground clearance with pothole guards folded                      | m2         | 0.08 m                                                                        |
| Wheelbase                                                        | у          | 1.75 m                                                                        |
| Performances                                                     |            |                                                                               |
| Drive speed - stowed                                             |            | 4.50 km/h                                                                     |
| Drive speed - raised                                             |            | 0.80 km/h                                                                     |
| Raise speed (laden) / Lower speed (laden)                        |            | 33 s / 32 s                                                                   |
| Gradeability                                                     |            | 25 %                                                                          |
| Indoor and outdoor max Tilt Rating (Fore and Aft / Side-to-Side) |            | 3.50 ° / 1.50 °                                                               |
| Wheels                                                           |            |                                                                               |
| Tires type                                                       |            | Non marking                                                                   |
| Standard tires                                                   |            | 15 x 5 in / 381 x 125 mm                                                      |
| Drive wheels (front / rear)                                      |            | 2 / 0                                                                         |
| Steering wheels (front / rear)                                   |            | 2 / 0                                                                         |
| Braking wheels (front / rear)                                    |            | 2 / 0                                                                         |
| Service brake                                                    |            | Electric                                                                      |
| Engine/Battery                                                   |            |                                                                               |
| Battery technology                                               |            | Semi-traction                                                                 |
| Number of batteries / Battery nominal voltage / Battery capacity |            | 4 / 6 V / 185 Ah                                                              |
| Battery energy                                                   |            | 4.40 kW/h                                                                     |
| On-board charger (V / A)                                         |            | 24 V / 30 A                                                                   |
| Miscellaneous                                                    |            |                                                                               |
| Hydraulic Pressure                                               |            | 250 bar                                                                       |
| Hydraulic tank capacity                                          |            | 24                                                                            |
| Sound pressure level (platform work station) (LpA)               |            | 66.60 dB                                                                      |
| Vibration on hands/arms                                          |            | < 0.50 m/s²                                                                   |
| Standards compliance                                             |            |                                                                               |
| This machine is in compliance with:                              | (          | European directives: 2006/42/EC- Ma<br>revised EN280-1:2022) - 2004/108/EC (E |