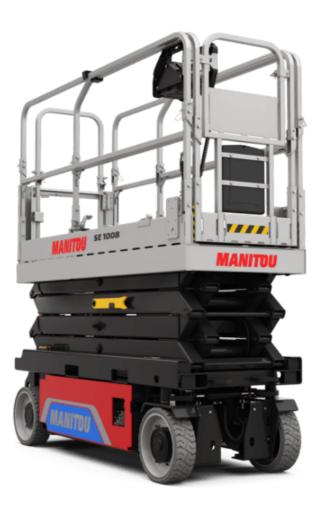

Technical sheet :

|                                                                  |            | <b>3</b> ,                                                                    |
|------------------------------------------------------------------|------------|-------------------------------------------------------------------------------|
| Capacities                                                       |            | Metric                                                                        |
| Working height                                                   | h21        | 9.99 m                                                                        |
| Working height maximum (indoor)                                  | h21        | 9.99 m                                                                        |
| Working height maximum (outdoor)                                 | h21'       | 9 m                                                                           |
| Platform height maximum (indoor)                                 | h7         | 7.99 m                                                                        |
| Platform height maximum (outdoor)                                | h7'        | 7 m                                                                           |
| Platform capacity                                                | Q          | 230 kg                                                                        |
| Max. capacity on the extension deck                              |            | 115 kg                                                                        |
| Number of people (indoor / outdoor)                              |            | 2 / 1                                                                         |
| Weight and dimensions                                            |            | -<br>-                                                                        |
| Platform weight*                                                 |            | 2210 kg                                                                       |
| Platform dimensions (length x width)                             | lp / ep    | 2.20 m x 0.79 m                                                               |
| Platform dimensions with extension (length x width)              | .p, cp     | 3.10 m x 0.79 m                                                               |
| Floor height (access)                                            | h20        | 1.25 m                                                                        |
| Overall length                                                   | 11         | 2.42 m                                                                        |
| Overall width                                                    | b1         | 0.82 m                                                                        |
| Overall height                                                   | h17        | 2.17 m                                                                        |
| 5                                                                | h18 ***    | 1.98 m                                                                        |
| Overall height (stowed)                                          |            | 0.90 m                                                                        |
| Deck opening length                                              | dp         |                                                                               |
| Overall length with platform extension                           | l15<br>Wa2 | 3.31 m<br>2.17 m                                                              |
| Outside turning radius - platform                                | wa2        |                                                                               |
| Internal turning radius                                          |            | 0 m                                                                           |
| Ground clearance with pothole guards deployed                    | m6         | 0.02 m                                                                        |
| Ground clearance with pothole guards folded                      | m2         | 0.08 m                                                                        |
| Wheelbase                                                        | у          | 1.75 m                                                                        |
| Performances                                                     |            |                                                                               |
| Drive speed - stowed                                             |            | 4.50 km/h                                                                     |
| Drive speed - raised                                             |            | 0.80 km/h                                                                     |
| Raise speed (laden) / Lower speed (laden)                        |            | 33 s / 32 s                                                                   |
| Gradeability                                                     |            | 25 %                                                                          |
| Indoor and outdoor max Tilt Rating (Fore and Aft / Side-to-Side) |            | 3.50 ° / 1.50 °                                                               |
| Wheels                                                           |            |                                                                               |
| Tires type                                                       |            | Non marking                                                                   |
| Standard tires                                                   |            | 15 x 5 in / 381 x 125 mm                                                      |
| Drive wheels (front / rear)                                      |            | 2 / 0                                                                         |
| Steering wheels (front / rear)                                   |            | 2 / 0                                                                         |
| Braking wheels (front / rear)                                    |            | 2 / 0                                                                         |
| Service brake                                                    |            | Electric                                                                      |
| Engine/Battery                                                   |            |                                                                               |
| Battery technology                                               |            | Semi-traction                                                                 |
| Number of batteries / Battery nominal voltage / Battery capacity |            | 4 / 6 V / 185 Ah                                                              |
| Battery energy                                                   |            | 4.40 kW/h                                                                     |
| On-board charger (V / A)                                         |            | 24 V / 30 A                                                                   |
| Miscellaneous                                                    |            |                                                                               |
| Hydraulic Pressure                                               |            | 250 bar                                                                       |
| Hydraulic tank capacity                                          |            | 24                                                                            |
| Sound pressure level (platform work station) (LpA)               |            | 66.60 dB                                                                      |
| Vibration on hands/arms                                          |            | < 0.50 m/s²                                                                   |
| Standards compliance                                             |            |                                                                               |
| This machine is in compliance with:                              | (          | European directives: 2006/42/EC- Ma<br>revised EN280-1:2022) - 2004/108/EC (E |