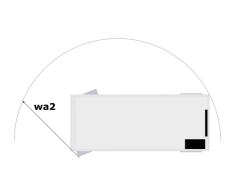

Technical sheet :

|                                                                  |            | <b>3</b> ,                                                                    |
|------------------------------------------------------------------|------------|-------------------------------------------------------------------------------|
| Capacities                                                       |            | Metric                                                                        |
| Working height                                                   | h21        | 9.99 m                                                                        |
| Working height maximum (indoor)                                  | h21        | 9.99 m                                                                        |
| Working height maximum (outdoor)                                 | h21'       | 9 m                                                                           |
| Platform height maximum (indoor)                                 | h7         | 7.99 m                                                                        |
| Platform height maximum (outdoor)                                | h7'        | 7 m                                                                           |
| Platform capacity                                                | Q          | 230 kg                                                                        |
| Max. capacity on the extension deck                              |            | 115 kg                                                                        |
| Number of people (indoor / outdoor)                              |            | 2 / 1                                                                         |
| Weight and dimensions                                            |            | -<br>-                                                                        |
| Platform weight*                                                 |            | 2210 kg                                                                       |
| Platform dimensions (length x width)                             | lp / ep    | 2.20 m x 0.79 m                                                               |
| Platform dimensions with extension (length x width)              | .p, cp     | 3.10 m x 0.79 m                                                               |
| Floor height (access)                                            | h20        | 1.25 m                                                                        |
| Overall length                                                   | 11         | 2.42 m                                                                        |
| Overall width                                                    | b1         | 0.82 m                                                                        |
| Overall height                                                   | h17        | 2.17 m                                                                        |
| 5                                                                | h18 ***    | 1.98 m                                                                        |
| Overall height (stowed)                                          |            | 0.90 m                                                                        |
| Deck opening length                                              | dp         |                                                                               |
| Overall length with platform extension                           | l15<br>Wa2 | 3.31 m<br>2.17 m                                                              |
| Outside turning radius - platform                                | wa2        |                                                                               |
| Internal turning radius                                          |            | 0 m                                                                           |
| Ground clearance with pothole guards deployed                    | m6         | 0.02 m                                                                        |
| Ground clearance with pothole guards folded                      | m2         | 0.08 m                                                                        |
| Wheelbase                                                        | у          | 1.75 m                                                                        |
| Performances                                                     |            |                                                                               |
| Drive speed - stowed                                             |            | 4.50 km/h                                                                     |
| Drive speed - raised                                             |            | 0.80 km/h                                                                     |
| Raise speed (laden) / Lower speed (laden)                        |            | 33 s / 32 s                                                                   |
| Gradeability                                                     |            | 25 %                                                                          |
| Indoor and outdoor max Tilt Rating (Fore and Aft / Side-to-Side) |            | 3.50 ° / 1.50 °                                                               |
| Wheels                                                           |            |                                                                               |
| Tires type                                                       |            | Non marking                                                                   |
| Standard tires                                                   |            | 15 x 5 in / 381 x 125 mm                                                      |
| Drive wheels (front / rear)                                      |            | 2 / 0                                                                         |
| Steering wheels (front / rear)                                   |            | 2 / 0                                                                         |
| Braking wheels (front / rear)                                    |            | 2 / 0                                                                         |
| Service brake                                                    |            | Electric                                                                      |
| Engine/Battery                                                   |            |                                                                               |
| Battery technology                                               |            | Semi-traction                                                                 |
| Number of batteries / Battery nominal voltage / Battery capacity |            | 4 / 6 V / 185 Ah                                                              |
| Battery energy                                                   |            | 4.40 kW/h                                                                     |
| On-board charger (V / A)                                         |            | 24 V / 30 A                                                                   |
| Miscellaneous                                                    |            |                                                                               |
| Hydraulic Pressure                                               |            | 250 bar                                                                       |
| Hydraulic tank capacity                                          |            | 24                                                                            |
| Sound pressure level (platform work station) (LpA)               |            | 66.60 dB                                                                      |
| Vibration on hands/arms                                          |            | < 0.50 m/s²                                                                   |
| Standards compliance                                             |            |                                                                               |
| This machine is in compliance with:                              | (          | European directives: 2006/42/EC- Ma<br>revised EN280-1:2022) - 2004/108/EC (E |