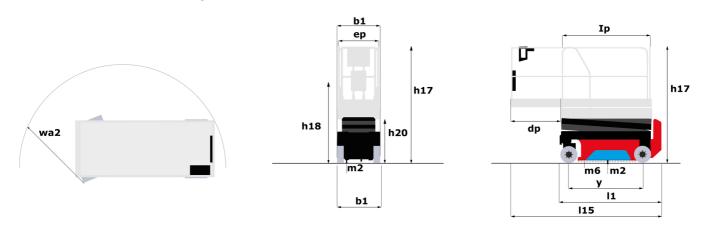

# **SE 1008**

|                                                                  | SE 1008 | Created on July 16, 2025 at 11:30 PM UTC                                                                               |
|------------------------------------------------------------------|---------|------------------------------------------------------------------------------------------------------------------------|
| Capacities                                                       |         | Metric                                                                                                                 |
| Working height                                                   | h21     | 9.99 m                                                                                                                 |
| Working height maximum (indoor)                                  | h21     | 9.99 m                                                                                                                 |
| Working height maximum (outdoor)                                 | h21'    | 9 m                                                                                                                    |
| Platform height maximum (indoor)                                 | h7      | 7.99 m                                                                                                                 |
| Platform height maximum (outdoor)                                | h7'     | 7 m                                                                                                                    |
| Platform capacity                                                | Q       | 230 kg                                                                                                                 |
| Max. capacity on the extension deck                              |         | 115 kg                                                                                                                 |
| Number of people (indoor / outdoor)                              |         | 2/1                                                                                                                    |
| Weight and dimensions                                            |         |                                                                                                                        |
| Platform weight*                                                 |         | 2210 kg                                                                                                                |
| Platform dimensions (length x width)                             | lp / ep | 2.20 m x 0.79 m                                                                                                        |
| Platform dimensions with extension (length x width)              |         | 3.10 m x 0.79 m                                                                                                        |
| Floor height (access)                                            | h20     | 1.25 m                                                                                                                 |
| Overall length                                                   | 11      | 2.42 m                                                                                                                 |
| Overall width                                                    | b1      | 0.82 m                                                                                                                 |
| Overall height                                                   | h17     | 2.17 m                                                                                                                 |
| Overall height (stowed)                                          | h18 *** | 1.98 m                                                                                                                 |
| Deck opening length                                              | dp      | 0.90 m                                                                                                                 |
| Overall length with platform extension                           | 115     | 3.31 m                                                                                                                 |
| Outside turning radius - platform                                | Wa2     | 2.17 m                                                                                                                 |
| Internal turning radius                                          | 1142    | 0 m                                                                                                                    |
| Ground clearance with pothole guards deployed                    | m6      | 0.02 m                                                                                                                 |
| Ground clearance with pothole guards folded                      | m2      | 0.08 m                                                                                                                 |
| Wheelbase                                                        | v       | 1.75 m                                                                                                                 |
| Performances                                                     | ,       | 1.70 III                                                                                                               |
| Drive speed - stowed                                             |         | 4.50 km/h                                                                                                              |
| Drive speed - raised                                             |         | 0.80 km/h                                                                                                              |
| Raise speed (laden) / Lower speed (laden)                        |         | 33 s / 32 s                                                                                                            |
| Gradeability                                                     |         | 25 %                                                                                                                   |
| Indoor and outdoor max Tilt Rating (Fore and Aft / Side-to-Side) |         | 3.50 ° / 1.50 °                                                                                                        |
| Wheels                                                           |         | 3.30 / 1.30                                                                                                            |
| Tires type                                                       |         | Non marking                                                                                                            |
| Standard tires                                                   |         | 15 x 5 in / 381 x 125 mm                                                                                               |
| Drive wheels (front / rear)                                      |         | 2 / 0                                                                                                                  |
| Steering wheels (front / rear)                                   |         | 2/0                                                                                                                    |
| Braking wheels (front / rear)                                    |         | 2/0                                                                                                                    |
| Service brake                                                    |         | Electric                                                                                                               |
| Engine/Battery                                                   |         | Liecuic                                                                                                                |
| Battery technology                                               |         | Semi-traction                                                                                                          |
| Number of batteries / Battery nominal voltage / Battery capacity |         | 4 / 6 V / 185 Ah                                                                                                       |
| Battery energy                                                   |         | 4.40 kW/h                                                                                                              |
| On-board charger (V / A)                                         |         | 24 V / 30 A                                                                                                            |
| - , ,                                                            |         | 24 V / 30 A                                                                                                            |
| Miscellaneous  Hudaulia Praesus                                  |         | 250 bar                                                                                                                |
| Hydraulic Pressure                                               |         | 250 bar<br>24 l                                                                                                        |
| Hydraulic tank capacity                                          |         |                                                                                                                        |
| Sound pressure level (platform work station) (LpA)               |         | 66.60 dB                                                                                                               |
| Vibration on hands/arms                                          |         | < 0.50 m/s²                                                                                                            |
| Standards compliance                                             |         | Furnish dispersions (COCC) 10 III                                                                                      |
| This machine is in compliance with:                              |         | European directives: 2006/42/EC- Machinery<br>(revised EN280-1:2022) - 2004/108/EC (EMC) -<br>2006/95/EC (Low voltage) |

# Load Chart for MEWP Metric

SE 1008 - Dimensional drawing