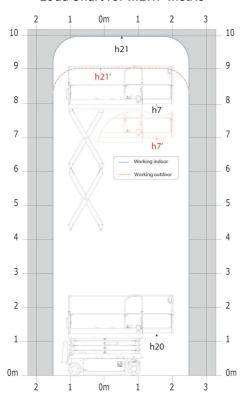

# SE 1008 - Load chart

# Load Chart for MEWP Metric

SE 1008 - Dimensional drawing