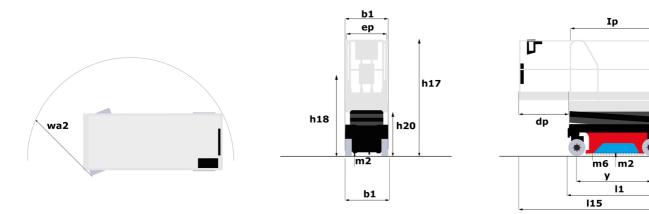

# **SE 1008**

|                                                                  | SE 100  | s Created on June 2, 2025 at 1:15 AM U                                                                                 |
|------------------------------------------------------------------|---------|------------------------------------------------------------------------------------------------------------------------|
| Capacities                                                       |         | Metric                                                                                                                 |
| Working height maximum (indoor)                                  | h21     | 9.99 m                                                                                                                 |
| Working height maximum (outdoor)                                 | h21'    | 9 m                                                                                                                    |
| Platform height maximum (indoor)                                 | h7      | 7.99 m                                                                                                                 |
| Platform height maximum (outdoor)                                | h7'     | 7 m                                                                                                                    |
| Platform capacity                                                | Q       | 230 kg                                                                                                                 |
| Max. capacity on the extension deck                              |         | 115 kg                                                                                                                 |
| Number of people (indoor / outdoor)                              |         | 2/1                                                                                                                    |
| Weight and dimensions                                            |         |                                                                                                                        |
| Platform weight*                                                 |         | 2210 kg                                                                                                                |
| Platform dimensions (length x width)                             | lp / ep | 2.20 m x 0.79 m                                                                                                        |
| Platform dimensions with extension (length x width)              |         | 3.10 m x 0.79 m                                                                                                        |
| Floor height (access)                                            | h20     | 1.25 m                                                                                                                 |
| Overall length                                                   | l1      | 2.42 m                                                                                                                 |
| Overall width                                                    | b1      | 0.82 m                                                                                                                 |
| Overall height                                                   | h17     | 2.17 m                                                                                                                 |
| Overall height (stowed)                                          | h18 *** | 1.98 m                                                                                                                 |
| Deck opening length                                              | dp      | 0.90 m                                                                                                                 |
| Overall length with platform extension                           | l15     | 3.31 m                                                                                                                 |
| Outside turning radius - platform                                | Wa2     | 2.17 m                                                                                                                 |
| Internal turning radius                                          | WdZ     | 0 m                                                                                                                    |
| Š                                                                | ···6    | 0.02 m                                                                                                                 |
| Ground clearance with pothole guards deployed                    | m6      |                                                                                                                        |
| Ground clearance with pothole guards folded                      | m2      | 0.08 m                                                                                                                 |
| Wheelbase                                                        | у       | 1.75 m                                                                                                                 |
| Performances                                                     |         | A FO live th                                                                                                           |
| Drive speed - stowed                                             |         | 4.50 km/h                                                                                                              |
| Drive speed - raised                                             |         | 0.80 km/h                                                                                                              |
| Raise speed (laden) / Lower speed (laden)                        |         | 33 s / 32 s                                                                                                            |
| Gradeability                                                     |         | 25 %                                                                                                                   |
| Indoor and outdoor max Tilt Rating (Fore and Aft / Side-to-Side) |         | 3.50 ° / 1.50 °                                                                                                        |
| Wheels                                                           |         |                                                                                                                        |
| Tires type                                                       |         | Non marking                                                                                                            |
| Standard tires                                                   |         | 15 x 5 in / 381 x 125 mm                                                                                               |
| Orive wheels (front / rear)                                      |         | 2 / 0                                                                                                                  |
| Steering wheels (front / rear)                                   |         | 2 / 0                                                                                                                  |
| Braking wheels (front / rear)                                    |         | 2 / 0                                                                                                                  |
| Service brake                                                    |         | Electric                                                                                                               |
| Engine/Battery                                                   |         |                                                                                                                        |
| Battery technology                                               |         | Semi-traction                                                                                                          |
| Number of batteries / Battery nominal voltage / Battery capacity |         | 4 / 6 V / 185 Ah                                                                                                       |
| Battery energy                                                   |         | 4.40 kWh                                                                                                               |
| On-board charger (V / A)                                         |         | 24 V / 30 A                                                                                                            |
| Miscellaneous                                                    |         |                                                                                                                        |
| Hydraulic Pressure                                               |         | 250 bar                                                                                                                |
| Hydraulic tank capacity                                          |         | 241                                                                                                                    |
| Sound pressure level (platform work station) (LpA)               |         | 66.60 dB                                                                                                               |
| Vibration on hands/arms                                          |         | < 0.50 m/s <sup>2</sup>                                                                                                |
| Standards compliance                                             |         |                                                                                                                        |
| This machine is in compliance with:                              |         | European directives: 2006/42/EC- Machinery<br>(revised EN280-1:2022) - 2004/108/EC (EMC) -<br>2006/95/EC (Low voltage) |

## Load Chart for MEWP Metric

SE 1008 - Dimensional drawing