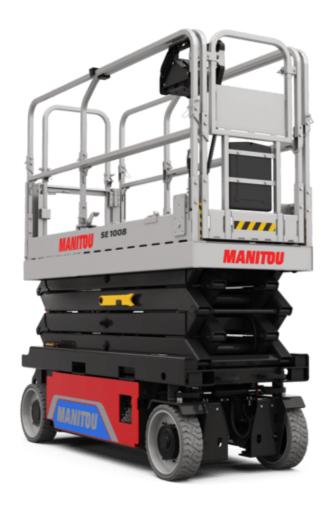

# **SE 1008**

|                                                                  | SE 100  | s Created on June 2, 2025 at 1:15 AM U                                                                                 |
|------------------------------------------------------------------|---------|------------------------------------------------------------------------------------------------------------------------|
| Capacities                                                       |         | Metric                                                                                                                 |
| Working height maximum (indoor)                                  | h21     | 9.99 m                                                                                                                 |
| Working height maximum (outdoor)                                 | h21'    | 9 m                                                                                                                    |
| Platform height maximum (indoor)                                 | h7      | 7.99 m                                                                                                                 |
| Platform height maximum (outdoor)                                | h7'     | 7 m                                                                                                                    |
| Platform capacity                                                | Q       | 230 kg                                                                                                                 |
| Max. capacity on the extension deck                              |         | 115 kg                                                                                                                 |
| Number of people (indoor / outdoor)                              |         | 2/1                                                                                                                    |
| Weight and dimensions                                            |         |                                                                                                                        |
| Platform weight*                                                 |         | 2210 kg                                                                                                                |
| Platform dimensions (length x width)                             | lp / ep | 2.20 m x 0.79 m                                                                                                        |
| Platform dimensions with extension (length x width)              |         | 3.10 m x 0.79 m                                                                                                        |
| Floor height (access)                                            | h20     | 1.25 m                                                                                                                 |
| Overall length                                                   | l1      | 2.42 m                                                                                                                 |
| Overall width                                                    | b1      | 0.82 m                                                                                                                 |
| Overall height                                                   | h17     | 2.17 m                                                                                                                 |
| Overall height (stowed)                                          | h18 *** | 1.98 m                                                                                                                 |
| Deck opening length                                              | dp      | 0.90 m                                                                                                                 |
| Overall length with platform extension                           | l15     | 3.31 m                                                                                                                 |
| Outside turning radius - platform                                | Wa2     | 2.17 m                                                                                                                 |
| Internal turning radius                                          | WdZ     | 0 m                                                                                                                    |
| Š                                                                | ···6    | 0.02 m                                                                                                                 |
| Ground clearance with pothole guards deployed                    | m6      |                                                                                                                        |
| Ground clearance with pothole guards folded                      | m2      | 0.08 m                                                                                                                 |
| Wheelbase                                                        | у       | 1.75 m                                                                                                                 |
| Performances                                                     |         | A FO live th                                                                                                           |
| Drive speed - stowed                                             |         | 4.50 km/h                                                                                                              |
| Drive speed - raised                                             |         | 0.80 km/h                                                                                                              |
| Raise speed (laden) / Lower speed (laden)                        |         | 33 s / 32 s                                                                                                            |
| Gradeability                                                     |         | 25 %                                                                                                                   |
| Indoor and outdoor max Tilt Rating (Fore and Aft / Side-to-Side) |         | 3.50 ° / 1.50 °                                                                                                        |
| Wheels                                                           |         |                                                                                                                        |
| Tires type                                                       |         | Non marking                                                                                                            |
| Standard tires                                                   |         | 15 x 5 in / 381 x 125 mm                                                                                               |
| Orive wheels (front / rear)                                      |         | 2 / 0                                                                                                                  |
| Steering wheels (front / rear)                                   |         | 2 / 0                                                                                                                  |
| Braking wheels (front / rear)                                    |         | 2 / 0                                                                                                                  |
| Service brake                                                    |         | Electric                                                                                                               |
| Engine/Battery                                                   |         |                                                                                                                        |
| Battery technology                                               |         | Semi-traction                                                                                                          |
| Number of batteries / Battery nominal voltage / Battery capacity |         | 4 / 6 V / 185 Ah                                                                                                       |
| Battery energy                                                   |         | 4.40 kWh                                                                                                               |
| On-board charger (V / A)                                         |         | 24 V / 30 A                                                                                                            |
| Miscellaneous                                                    |         |                                                                                                                        |
| Hydraulic Pressure                                               |         | 250 bar                                                                                                                |
| Hydraulic tank capacity                                          |         | 241                                                                                                                    |
| Sound pressure level (platform work station) (LpA)               |         | 66.60 dB                                                                                                               |
| Vibration on hands/arms                                          |         | < 0.50 m/s <sup>2</sup>                                                                                                |
| Standards compliance                                             |         |                                                                                                                        |
| This machine is in compliance with:                              |         | European directives: 2006/42/EC- Machinery<br>(revised EN280-1:2022) - 2004/108/EC (EMC) -<br>2006/95/EC (Low voltage) |