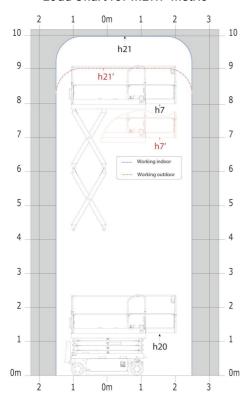

# **SE 1008**

|                                                                  | SE 100  | s Created on June 2, 2025 at 1:15 AM U                                                                                 |
|------------------------------------------------------------------|---------|------------------------------------------------------------------------------------------------------------------------|
| Capacities                                                       |         | Metric                                                                                                                 |
| Working height maximum (indoor)                                  | h21     | 9.99 m                                                                                                                 |
| Working height maximum (outdoor)                                 | h21'    | 9 m                                                                                                                    |
| Platform height maximum (indoor)                                 | h7      | 7.99 m                                                                                                                 |
| Platform height maximum (outdoor)                                | h7'     | 7 m                                                                                                                    |
| Platform capacity                                                | Q       | 230 kg                                                                                                                 |
| Max. capacity on the extension deck                              |         | 115 kg                                                                                                                 |
| Number of people (indoor / outdoor)                              |         | 2/1                                                                                                                    |
| Weight and dimensions                                            |         |                                                                                                                        |
| Platform weight*                                                 |         | 2210 kg                                                                                                                |
| Platform dimensions (length x width)                             | lp / ep | 2.20 m x 0.79 m                                                                                                        |
| Platform dimensions with extension (length x width)              |         | 3.10 m x 0.79 m                                                                                                        |
| Floor height (access)                                            | h20     | 1.25 m                                                                                                                 |
| Overall length                                                   | l1      | 2.42 m                                                                                                                 |
| Overall width                                                    | b1      | 0.82 m                                                                                                                 |
| Overall height                                                   | h17     | 2.17 m                                                                                                                 |
| Overall height (stowed)                                          | h18 *** | 1.98 m                                                                                                                 |
| Deck opening length                                              | dp      | 0.90 m                                                                                                                 |
| Overall length with platform extension                           | l15     | 3.31 m                                                                                                                 |
| Outside turning radius - platform                                | Wa2     | 2.17 m                                                                                                                 |
| Internal turning radius                                          | WdZ     | 0 m                                                                                                                    |
| Š                                                                | ···6    | 0.02 m                                                                                                                 |
| Ground clearance with pothole guards deployed                    | m6      |                                                                                                                        |
| Ground clearance with pothole guards folded                      | m2      | 0.08 m                                                                                                                 |
| Wheelbase                                                        | у       | 1.75 m                                                                                                                 |
| Performances                                                     |         | A FO live th                                                                                                           |
| Drive speed - stowed                                             |         | 4.50 km/h                                                                                                              |
| Drive speed - raised                                             |         | 0.80 km/h                                                                                                              |
| Raise speed (laden) / Lower speed (laden)                        |         | 33 s / 32 s                                                                                                            |
| Gradeability                                                     |         | 25 %                                                                                                                   |
| Indoor and outdoor max Tilt Rating (Fore and Aft / Side-to-Side) |         | 3.50 ° / 1.50 °                                                                                                        |
| Wheels                                                           |         |                                                                                                                        |
| Tires type                                                       |         | Non marking                                                                                                            |
| Standard tires                                                   |         | 15 x 5 in / 381 x 125 mm                                                                                               |
| Orive wheels (front / rear)                                      |         | 2 / 0                                                                                                                  |
| Steering wheels (front / rear)                                   |         | 2 / 0                                                                                                                  |
| Braking wheels (front / rear)                                    |         | 2 / 0                                                                                                                  |
| Service brake                                                    |         | Electric                                                                                                               |
| Engine/Battery                                                   |         |                                                                                                                        |
| Battery technology                                               |         | Semi-traction                                                                                                          |
| Number of batteries / Battery nominal voltage / Battery capacity |         | 4 / 6 V / 185 Ah                                                                                                       |
| Battery energy                                                   |         | 4.40 kWh                                                                                                               |
| On-board charger (V / A)                                         |         | 24 V / 30 A                                                                                                            |
| Miscellaneous                                                    |         |                                                                                                                        |
| Hydraulic Pressure                                               |         | 250 bar                                                                                                                |
| Hydraulic tank capacity                                          |         | 241                                                                                                                    |
| Sound pressure level (platform work station) (LpA)               |         | 66.60 dB                                                                                                               |
| Vibration on hands/arms                                          |         | < 0.50 m/s <sup>2</sup>                                                                                                |
| Standards compliance                                             |         |                                                                                                                        |
| This machine is in compliance with:                              |         | European directives: 2006/42/EC- Machinery<br>(revised EN280-1:2022) - 2004/108/EC (EMC) -<br>2006/95/EC (Low voltage) |

# SE 1008 - Load chart

## Load Chart for MEWP Metric

SE 1008 - Dimensional drawing