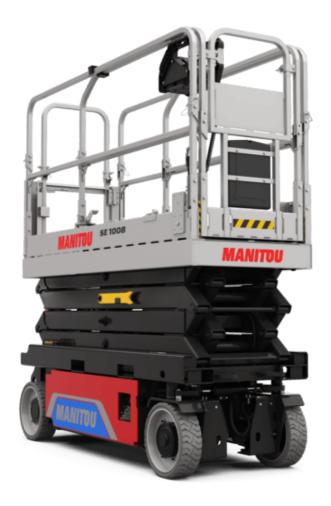

# **SE 1008**

|                                                                  | SE 1008 | <b>SE 1008</b> Created on August 13, 2025 at 1:27 AM UTC                                                                                  |  |
|------------------------------------------------------------------|---------|-------------------------------------------------------------------------------------------------------------------------------------------|--|
| Capacities                                                       |         | Metric                                                                                                                                    |  |
| Working height                                                   | h21     | 9.99 m                                                                                                                                    |  |
| Working height maximum (indoor)                                  | h21     | 9.99 m                                                                                                                                    |  |
| Working height maximum (outdoor)                                 | h21'    | 9 m                                                                                                                                       |  |
| Platform height maximum (indoor)                                 | h7      | 7.99 m                                                                                                                                    |  |
| Platform height maximum (outdoor)                                | h7'     | 7 m                                                                                                                                       |  |
| Platform capacity                                                | Q       | 230 kg                                                                                                                                    |  |
| Max. capacity on the extension deck                              |         | 115 kg                                                                                                                                    |  |
| Number of people (indoor / outdoor)                              |         | 2/1                                                                                                                                       |  |
| Weight and dimensions                                            |         |                                                                                                                                           |  |
| Platform weight*                                                 |         | 2210 kg                                                                                                                                   |  |
| Platform dimensions (length x width)                             | lp / ep | 2.20 m x 0.79 m                                                                                                                           |  |
| Platform dimensions with extension (length x width)              | .ργ.σρ  | 3.10 m x 0.79 m                                                                                                                           |  |
| Floor height (access)                                            | h20     | 1.25 m                                                                                                                                    |  |
|                                                                  |         |                                                                                                                                           |  |
| Overall length                                                   | 11      | 2.42 m                                                                                                                                    |  |
| Overall width                                                    | b1      | 0.82 m                                                                                                                                    |  |
| Overall height                                                   | h17     | 2.17 m                                                                                                                                    |  |
| Overall height (stowed)                                          | h18 *** | 1.98 m                                                                                                                                    |  |
| Deck opening length                                              | dp      | 0.90 m                                                                                                                                    |  |
| Overall length with platform extension                           | 115     | 3.31 m                                                                                                                                    |  |
| Outside turning radius - platform                                | Wa2     | 2.17 m                                                                                                                                    |  |
| Internal turning radius                                          |         | 0 m                                                                                                                                       |  |
| Ground clearance with pothole guards deployed                    | m6      | 0.02 m                                                                                                                                    |  |
| Ground clearance with pothole guards folded                      | m2      | 0.08 m                                                                                                                                    |  |
| Wheelbase                                                        | у       | 1.75 m                                                                                                                                    |  |
| Performances                                                     |         |                                                                                                                                           |  |
| Drive speed - stowed                                             |         | 4.50 km/h                                                                                                                                 |  |
| Drive speed - raised                                             |         | 0.80 km/h                                                                                                                                 |  |
| Raise speed (laden) / Lower speed (laden)                        |         | 33 s / 32 s                                                                                                                               |  |
| Gradeability                                                     |         | 25 %                                                                                                                                      |  |
| Indoor and outdoor max Tilt Rating (Fore and Aft / Side-to-Side) |         | 3.50 ° / 1.50 °                                                                                                                           |  |
| Wheels                                                           |         |                                                                                                                                           |  |
| Tires type                                                       |         | Non marking                                                                                                                               |  |
| Standard tires                                                   |         | 15 x 5 in / 381 x 125 mm                                                                                                                  |  |
| Drive wheels (front / rear)                                      |         | 2/0                                                                                                                                       |  |
| Steering wheels (front / rear)                                   |         | 2/0                                                                                                                                       |  |
| Braking wheels (front / rear)                                    |         | 2/0                                                                                                                                       |  |
| Service brake                                                    |         | Electric                                                                                                                                  |  |
| Engine/Battery                                                   |         | Liebuid                                                                                                                                   |  |
|                                                                  |         | Semi-traction                                                                                                                             |  |
| Battery technology                                               |         | 4 / 6 V / 185 Ah                                                                                                                          |  |
| Number of batteries / Battery nominal voltage / Battery capacity |         |                                                                                                                                           |  |
| Battery energy                                                   |         | 4.40 kW/h                                                                                                                                 |  |
| On-board charger (V / A)                                         |         | 24 V / 30 A                                                                                                                               |  |
| Miscellaneous                                                    |         |                                                                                                                                           |  |
| Hydraulic Pressure                                               |         | 250 bar                                                                                                                                   |  |
| Hydraulic tank capacity                                          |         | 24 I                                                                                                                                      |  |
| Sound pressure level (platform work station) (LpA)               |         | 66.60 dB                                                                                                                                  |  |
| Vibration on hands/arms                                          |         | < 0.50 m/s²                                                                                                                               |  |
| Standards compliance                                             |         |                                                                                                                                           |  |
| This machine is in compliance with:                              |         | European directives: 2006/42/EC- Machinery<br>(revised EN280-1:2022) - 2004/108/EC (EMC) - EMC<br>according to EN 12895 / 2015 +A1 / 2019 |  |