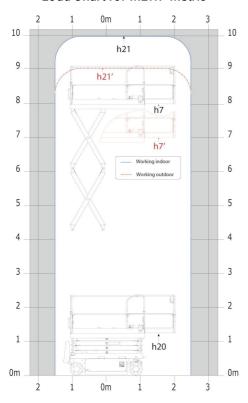

# SE 1008 - Load chart

# Load Chart for MEWP Metric

SE 1008 - Dimensional drawing