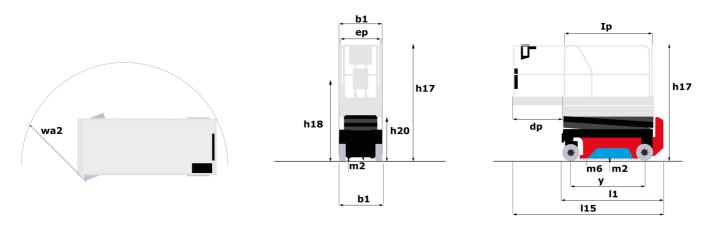

# **SE 1008**

|                                                                  | SE 1008 | <b>SE 1008</b> Created on August 10, 2025 at 9:36 PM UTC                                                                                  |  |
|------------------------------------------------------------------|---------|-------------------------------------------------------------------------------------------------------------------------------------------|--|
| Capacities                                                       |         | Metric                                                                                                                                    |  |
| Working height                                                   | h21     | 9.99 m                                                                                                                                    |  |
| Working height maximum (indoor)                                  | h21     | 9.99 m                                                                                                                                    |  |
| Working height maximum (outdoor)                                 | h21'    | 9 m                                                                                                                                       |  |
| Platform height maximum (indoor)                                 | h7      | 7.99 m                                                                                                                                    |  |
| Platform height maximum (outdoor)                                | h7'     | 7 m                                                                                                                                       |  |
| Platform capacity                                                | Q       | 230 kg                                                                                                                                    |  |
| Max. capacity on the extension deck                              |         | 115 kg                                                                                                                                    |  |
| Number of people (indoor / outdoor)                              |         | 2/1                                                                                                                                       |  |
| Weight and dimensions                                            |         |                                                                                                                                           |  |
| Platform weight*                                                 |         | 2210 kg                                                                                                                                   |  |
| Platform dimensions (length x width)                             | lp / ep | 2.20 m x 0.79 m                                                                                                                           |  |
| Platform dimensions with extension (length x width)              | .,, , , | 3.10 m x 0.79 m                                                                                                                           |  |
| Floor height (access)                                            | h20     | 1.25 m                                                                                                                                    |  |
|                                                                  |         |                                                                                                                                           |  |
| Overall length                                                   | 11      | 2.42 m                                                                                                                                    |  |
| Overall width                                                    | b1      | 0.82 m                                                                                                                                    |  |
| Overall height                                                   | h17     | 2.17 m                                                                                                                                    |  |
| Overall height (stowed)                                          | h18 *** | 1.98 m                                                                                                                                    |  |
| Deck opening length                                              | dp      | 0.90 m                                                                                                                                    |  |
| Overall length with platform extension                           | l15     | 3.31 m                                                                                                                                    |  |
| Outside turning radius - platform                                | Wa2     | 2.17 m                                                                                                                                    |  |
| Internal turning radius                                          |         | 0 m                                                                                                                                       |  |
| Ground clearance with pothole guards deployed                    | m6      | 0.02 m                                                                                                                                    |  |
| Ground clearance with pothole guards folded                      | m2      | 0.08 m                                                                                                                                    |  |
| Wheelbase                                                        | у       | 1.75 m                                                                                                                                    |  |
| Performances                                                     |         |                                                                                                                                           |  |
| Drive speed - stowed                                             |         | 4.50 km/h                                                                                                                                 |  |
| Drive speed - raised                                             |         | 0.80 km/h                                                                                                                                 |  |
| Raise speed (laden) / Lower speed (laden)                        |         | 33 s / 32 s                                                                                                                               |  |
| Gradeability                                                     |         | 25 %                                                                                                                                      |  |
| Indoor and outdoor max Tilt Rating (Fore and Aft / Side-to-Side) |         | 3.50 ° / 1.50 °                                                                                                                           |  |
| Wheels                                                           |         |                                                                                                                                           |  |
| Tires type                                                       |         | Non marking                                                                                                                               |  |
| Standard tires                                                   |         | 15 x 5 in / 381 x 125 mm                                                                                                                  |  |
| Drive wheels (front / rear)                                      |         | 2/0                                                                                                                                       |  |
| Steering wheels (front / rear)                                   |         | 2/0                                                                                                                                       |  |
| Braking wheels (front / rear)                                    |         | 2/0                                                                                                                                       |  |
| Service brake                                                    |         | Electric                                                                                                                                  |  |
| Engine/Battery                                                   |         | Liebuit                                                                                                                                   |  |
| Battery technology                                               |         | Semi-traction                                                                                                                             |  |
| Number of batteries / Battery nominal voltage / Battery capacity |         | 4 / 6 V / 185 Ah                                                                                                                          |  |
|                                                                  |         | 4 / 6 V / 185 All<br>4.40 kW/h                                                                                                            |  |
| Battery energy                                                   |         |                                                                                                                                           |  |
| On-board charger (V / A)                                         |         | 24 V / 30 A                                                                                                                               |  |
| Miscellaneous                                                    |         | 050                                                                                                                                       |  |
| Hydraulic Pressure                                               |         | 250 bar                                                                                                                                   |  |
| Hydraulic tank capacity                                          |         | 24                                                                                                                                        |  |
| Sound pressure level (platform work station) (LpA)               |         | 66.60 dB                                                                                                                                  |  |
| Vibration on hands/arms                                          |         | < 0.50 m/s²                                                                                                                               |  |
| Standards compliance                                             |         |                                                                                                                                           |  |
| This machine is in compliance with:                              |         | European directives: 2006/42/EC- Machinery<br>(revised EN280-1:2022) - 2004/108/EC (EMC) - EMC<br>according to EN 12895 / 2015 +A1 / 2019 |  |

# Load Chart for MEWP Metric

SE 1008 - Dimensional drawing