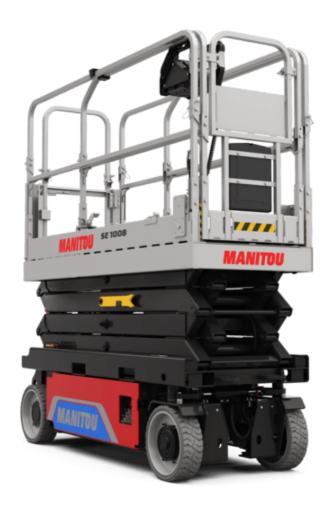

Technical sheet:

# **SE 1008**

|                                                                  |          | Created on June 2, 2025 at 2:24 PM UT                                                                                  |
|------------------------------------------------------------------|----------|------------------------------------------------------------------------------------------------------------------------|
| Capacities                                                       |          | Metric                                                                                                                 |
| Working height maximum (indoor)                                  | h21      | 9.99 m                                                                                                                 |
| Working height maximum (outdoor)                                 | h21'     | 9 m                                                                                                                    |
| Platform height maximum (indoor)                                 | h7       | 7.99 m                                                                                                                 |
| Platform height maximum (outdoor)                                | h7'      | 7 m                                                                                                                    |
| Platform capacity                                                | Q        | 230 kg                                                                                                                 |
| Max. capacity on the extension deck                              |          | 115 kg                                                                                                                 |
| Number of people (indoor / outdoor)                              |          | 2/1                                                                                                                    |
| Weight and dimensions                                            |          |                                                                                                                        |
| Platform weight*                                                 |          | 2210 kg                                                                                                                |
| Platform dimensions (length x width)                             | lp / ep  | 2.20 m x 0.79 m                                                                                                        |
| Platform dimensions with extension (length x width)              |          | 3.10 m x 0.79 m                                                                                                        |
| Floor height (access)                                            | h20      | 1.25 m                                                                                                                 |
| Overall length                                                   | l1       | 2.42 m                                                                                                                 |
| Overall width                                                    | <br>b1   | 0.82 m                                                                                                                 |
| Overall height                                                   | h17      | 2.17 m                                                                                                                 |
| Overall height (stowed)                                          | h18 ***  | 1.98 m                                                                                                                 |
| Deck opening length                                              | dp       | 0.90 m                                                                                                                 |
| Overall length with platform extension                           | 115      | 3.31 m                                                                                                                 |
| Outside turning radius - platform                                | Wa2      | 2.17 m                                                                                                                 |
| Internal turning radius                                          | WdZ      | 0 m                                                                                                                    |
| Ground clearance with pothole guards deployed                    | 6        | 0.02 m                                                                                                                 |
|                                                                  | m6<br>m2 | 0.02 III                                                                                                               |
| Ground clearance with pothole guards folded                      | mz       |                                                                                                                        |
| Wheelbase                                                        | у        | 1.75 m                                                                                                                 |
| Performances                                                     |          | 4.501(1                                                                                                                |
| Drive speed - stowed                                             |          | 4.50 km/h                                                                                                              |
| Drive speed - raised                                             |          | 0.80 km/h                                                                                                              |
| Raise speed (laden) / Lower speed (laden)                        |          | 33 s / 32 s                                                                                                            |
| Gradeability                                                     |          | 25 %                                                                                                                   |
| Indoor and outdoor max Tilt Rating (Fore and Aft / Side-to-Side) |          | 3.50 ° / 1.50 °                                                                                                        |
| Wheels                                                           |          |                                                                                                                        |
| Tires type                                                       |          | Non marking                                                                                                            |
| Standard tires                                                   |          | 15 x 5 in / 381 x 125 mm                                                                                               |
| Drive wheels (front / rear)                                      |          | 2 / 0                                                                                                                  |
| Steering wheels (front / rear)                                   |          | 2 / 0                                                                                                                  |
| Braking wheels (front / rear)                                    |          | 2 / 0                                                                                                                  |
| Service brake                                                    | <u> </u> | Electric                                                                                                               |
| Engine/Battery                                                   |          |                                                                                                                        |
| Battery technology                                               |          | Semi-traction                                                                                                          |
| Number of batteries / Battery nominal voltage / Battery capacity |          | 4 / 6 V / 185 Ah                                                                                                       |
| Battery energy                                                   |          | 4.40 kWh                                                                                                               |
| On-board charger (V / A)                                         |          | 24 V / 30 A                                                                                                            |
| Miscellaneous                                                    |          |                                                                                                                        |
| Hydraulic Pressure                                               |          | 250 bar                                                                                                                |
| Hydraulic tank capacity                                          |          | 24                                                                                                                     |
| Sound pressure level (platform work station) (LpA)               |          | 66.60 dB                                                                                                               |
| Vibration on hands/arms                                          |          | < 0.50 m/s²                                                                                                            |
| Standards compliance                                             |          |                                                                                                                        |
| This machine is in compliance with:                              |          | European directives: 2006/42/EC- Machinery<br>(revised EN280-1:2022) - 2004/108/EC (EMC) -<br>2006/95/EC (Low voltage) |