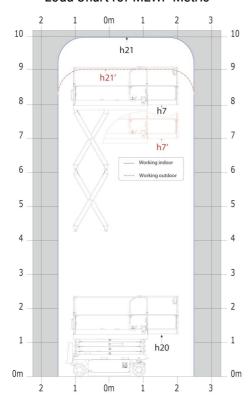

# SE 1008 - Load chart

# Load Chart for MEWP Metric

SE 1008 - Dimensional drawing

# **SE 1008**

|                                                                  |          | Created on June 2, 2025 at 2:24 PM UT                                                                                  |
|------------------------------------------------------------------|----------|------------------------------------------------------------------------------------------------------------------------|
| Capacities                                                       |          | Metric                                                                                                                 |
| Working height maximum (indoor)                                  | h21      | 9.99 m                                                                                                                 |
| Working height maximum (outdoor)                                 | h21'     | 9 m                                                                                                                    |
| Platform height maximum (indoor)                                 | h7       | 7.99 m                                                                                                                 |
| Platform height maximum (outdoor)                                | h7'      | 7 m                                                                                                                    |
| Platform capacity                                                | Q        | 230 kg                                                                                                                 |
| Max. capacity on the extension deck                              |          | 115 kg                                                                                                                 |
| Number of people (indoor / outdoor)                              |          | 2/1                                                                                                                    |
| Weight and dimensions                                            |          |                                                                                                                        |
| Platform weight*                                                 |          | 2210 kg                                                                                                                |
| Platform dimensions (length x width)                             | lp / ep  | 2.20 m x 0.79 m                                                                                                        |
| Platform dimensions with extension (length x width)              |          | 3.10 m x 0.79 m                                                                                                        |
| Floor height (access)                                            | h20      | 1.25 m                                                                                                                 |
| Overall length                                                   | l1       | 2.42 m                                                                                                                 |
| Overall width                                                    | <br>b1   | 0.82 m                                                                                                                 |
| Overall height                                                   | h17      | 2.17 m                                                                                                                 |
| Overall height (stowed)                                          | h18 ***  | 1.98 m                                                                                                                 |
| Deck opening length                                              | dp       | 0.90 m                                                                                                                 |
| Overall length with platform extension                           | 115      | 3.31 m                                                                                                                 |
| Outside turning radius - platform                                | Wa2      | 2.17 m                                                                                                                 |
| Internal turning radius                                          | WdZ      | 0 m                                                                                                                    |
| Ground clearance with pothole guards deployed                    | 6        | 0.02 m                                                                                                                 |
|                                                                  | m6<br>m2 | 0.02 III                                                                                                               |
| Ground clearance with pothole guards folded                      | mz       |                                                                                                                        |
| Wheelbase                                                        | у        | 1.75 m                                                                                                                 |
| Performances                                                     |          | 4.501(1                                                                                                                |
| Drive speed - stowed                                             |          | 4.50 km/h                                                                                                              |
| Drive speed - raised                                             |          | 0.80 km/h                                                                                                              |
| Raise speed (laden) / Lower speed (laden)                        |          | 33 s / 32 s                                                                                                            |
| Gradeability                                                     |          | 25 %                                                                                                                   |
| Indoor and outdoor max Tilt Rating (Fore and Aft / Side-to-Side) |          | 3.50 ° / 1.50 °                                                                                                        |
| Wheels                                                           |          |                                                                                                                        |
| Tires type                                                       |          | Non marking                                                                                                            |
| Standard tires                                                   |          | 15 x 5 in / 381 x 125 mm                                                                                               |
| Drive wheels (front / rear)                                      |          | 2 / 0                                                                                                                  |
| Steering wheels (front / rear)                                   |          | 2 / 0                                                                                                                  |
| Braking wheels (front / rear)                                    |          | 2 / 0                                                                                                                  |
| Service brake                                                    | <u> </u> | Electric                                                                                                               |
| Engine/Battery                                                   |          |                                                                                                                        |
| Battery technology                                               |          | Semi-traction                                                                                                          |
| Number of batteries / Battery nominal voltage / Battery capacity |          | 4 / 6 V / 185 Ah                                                                                                       |
| Battery energy                                                   |          | 4.40 kWh                                                                                                               |
| On-board charger (V / A)                                         |          | 24 V / 30 A                                                                                                            |
| Miscellaneous                                                    |          |                                                                                                                        |
| Hydraulic Pressure                                               |          | 250 bar                                                                                                                |
| Hydraulic tank capacity                                          |          | 24                                                                                                                     |
| Sound pressure level (platform work station) (LpA)               |          | 66.60 dB                                                                                                               |
| Vibration on hands/arms                                          |          | < 0.50 m/s²                                                                                                            |
| Standards compliance                                             |          |                                                                                                                        |
| This machine is in compliance with:                              |          | European directives: 2006/42/EC- Machinery<br>(revised EN280-1:2022) - 2004/108/EC (EMC) -<br>2006/95/EC (Low voltage) |