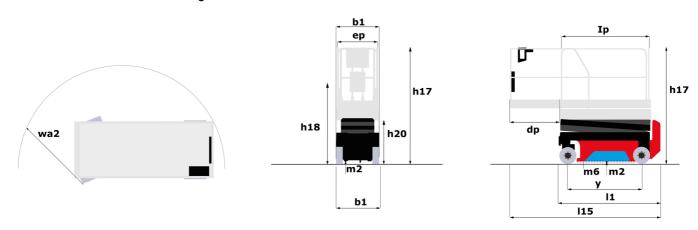

# Load Chart for MEWP Metric

SE 1008 - Dimensional drawing

# **SE 1008**

|                                                                  |          | Created on June 2, 2025 at 2:24 PM UT                                                                                  |
|------------------------------------------------------------------|----------|------------------------------------------------------------------------------------------------------------------------|
| Capacities                                                       |          | Metric                                                                                                                 |
| Working height maximum (indoor)                                  | h21      | 9.99 m                                                                                                                 |
| Working height maximum (outdoor)                                 | h21'     | 9 m                                                                                                                    |
| Platform height maximum (indoor)                                 | h7       | 7.99 m                                                                                                                 |
| Platform height maximum (outdoor)                                | h7'      | 7 m                                                                                                                    |
| Platform capacity                                                | Q        | 230 kg                                                                                                                 |
| Max. capacity on the extension deck                              |          | 115 kg                                                                                                                 |
| Number of people (indoor / outdoor)                              |          | 2/1                                                                                                                    |
| Weight and dimensions                                            |          |                                                                                                                        |
| Platform weight*                                                 |          | 2210 kg                                                                                                                |
| Platform dimensions (length x width)                             | lp / ep  | 2.20 m x 0.79 m                                                                                                        |
| Platform dimensions with extension (length x width)              |          | 3.10 m x 0.79 m                                                                                                        |
| Floor height (access)                                            | h20      | 1.25 m                                                                                                                 |
| Overall length                                                   | l1       | 2.42 m                                                                                                                 |
| Overall width                                                    | <br>b1   | 0.82 m                                                                                                                 |
| Overall height                                                   | h17      | 2.17 m                                                                                                                 |
| Overall height (stowed)                                          | h18 ***  | 1.98 m                                                                                                                 |
| Deck opening length                                              | dp       | 0.90 m                                                                                                                 |
| Overall length with platform extension                           | 115      | 3.31 m                                                                                                                 |
| Outside turning radius - platform                                | Wa2      | 2.17 m                                                                                                                 |
| Internal turning radius                                          | WdZ      | 0 m                                                                                                                    |
| Ground clearance with pothole guards deployed                    | 6        | 0.02 m                                                                                                                 |
|                                                                  | m6<br>m2 | 0.02 III                                                                                                               |
| Ground clearance with pothole guards folded                      | mz       |                                                                                                                        |
| Wheelbase                                                        | у        | 1.75 m                                                                                                                 |
| Performances                                                     |          | 4.501(1                                                                                                                |
| Drive speed - stowed                                             |          | 4.50 km/h                                                                                                              |
| Drive speed - raised                                             |          | 0.80 km/h                                                                                                              |
| Raise speed (laden) / Lower speed (laden)                        |          | 33 s / 32 s                                                                                                            |
| Gradeability                                                     |          | 25 %                                                                                                                   |
| Indoor and outdoor max Tilt Rating (Fore and Aft / Side-to-Side) |          | 3.50 ° / 1.50 °                                                                                                        |
| Wheels                                                           |          |                                                                                                                        |
| Tires type                                                       |          | Non marking                                                                                                            |
| Standard tires                                                   |          | 15 x 5 in / 381 x 125 mm                                                                                               |
| Drive wheels (front / rear)                                      |          | 2 / 0                                                                                                                  |
| Steering wheels (front / rear)                                   |          | 2 / 0                                                                                                                  |
| Braking wheels (front / rear)                                    |          | 2 / 0                                                                                                                  |
| Service brake                                                    | <u> </u> | Electric                                                                                                               |
| Engine/Battery                                                   |          |                                                                                                                        |
| Battery technology                                               |          | Semi-traction                                                                                                          |
| Number of batteries / Battery nominal voltage / Battery capacity |          | 4 / 6 V / 185 Ah                                                                                                       |
| Battery energy                                                   |          | 4.40 kWh                                                                                                               |
| On-board charger (V / A)                                         |          | 24 V / 30 A                                                                                                            |
| Miscellaneous                                                    |          |                                                                                                                        |
| Hydraulic Pressure                                               |          | 250 bar                                                                                                                |
| Hydraulic tank capacity                                          |          | 24                                                                                                                     |
| Sound pressure level (platform work station) (LpA)               |          | 66.60 dB                                                                                                               |
| Vibration on hands/arms                                          |          | < 0.50 m/s²                                                                                                            |
| Standards compliance                                             |          |                                                                                                                        |
| This machine is in compliance with:                              |          | European directives: 2006/42/EC- Machinery<br>(revised EN280-1:2022) - 2004/108/EC (EMC) -<br>2006/95/EC (Low voltage) |