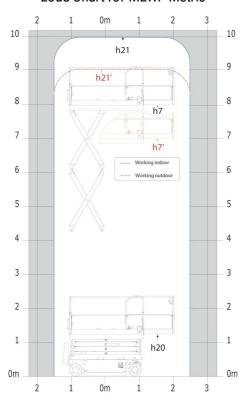

# SE 1008 - Load chart

# Load Chart for MEWP Metric

SE 1008 - Dimensional drawing

# **SE 1008**

|                                                                  | SE 1008 Created on September 12, 2025 at 2:41 PM UTC |                                                                                                                                           |
|------------------------------------------------------------------|------------------------------------------------------|-------------------------------------------------------------------------------------------------------------------------------------------|
| Capacities                                                       |                                                      | Metric                                                                                                                                    |
| Working height                                                   | h21                                                  | 9.99 m                                                                                                                                    |
| Working height maximum (indoor)                                  | h21                                                  | 9.99 m                                                                                                                                    |
| Working height maximum (outdoor)                                 | h21'                                                 | 9 m                                                                                                                                       |
| Platform height maximum (indoor)                                 | h7                                                   | 7.99 m                                                                                                                                    |
| Platform height maximum (outdoor)                                | h7'                                                  | 7 m                                                                                                                                       |
| Platform capacity                                                | Q                                                    | 230 kg                                                                                                                                    |
| Max. capacity on the extension deck                              |                                                      | 115 kg                                                                                                                                    |
| Number of people (indoor / outdoor)                              |                                                      | 2 / 1                                                                                                                                     |
| Weight and dimensions                                            |                                                      |                                                                                                                                           |
| Platform weight*                                                 |                                                      | 2210 kg                                                                                                                                   |
| Platform dimensions (length x width)                             | lp / ep                                              | 2.20 m x 0.79 m                                                                                                                           |
| Platform dimensions with extension (length x width)              | .р./ ср                                              | 3.10 m x 0.79 m                                                                                                                           |
| Floor height (access)                                            | h20                                                  | 1.25 m                                                                                                                                    |
| Overall length                                                   | 11                                                   | 2.42 m                                                                                                                                    |
| Overall width                                                    | b1                                                   | 0.82 m                                                                                                                                    |
| Overall height                                                   | h17                                                  | 2.17 m                                                                                                                                    |
| •                                                                |                                                      |                                                                                                                                           |
| Overall height (stowed)                                          | h18 ***                                              | 1.98 m                                                                                                                                    |
| Deck opening length                                              | dp                                                   | 0.90 m                                                                                                                                    |
| Overall length with platform extension                           | l15                                                  | 3.31 m                                                                                                                                    |
| Outside tuming radius - platform                                 | Wa2                                                  | 2.17 m                                                                                                                                    |
| Internal turning radius                                          |                                                      | 0 m                                                                                                                                       |
| Ground clearance with pothole guards deployed                    | m6                                                   | 0.02 m                                                                                                                                    |
| Ground clearance with pothole guards folded                      | m2                                                   | 0.08 m                                                                                                                                    |
| Wheelbase                                                        | у                                                    | 1.75 m                                                                                                                                    |
| Performances                                                     |                                                      |                                                                                                                                           |
| Drive speed - stowed                                             |                                                      | 4.50 km/h                                                                                                                                 |
| Drive speed - raised                                             |                                                      | 0.80 km/h                                                                                                                                 |
| Raise speed (laden) / Lower speed (laden)                        |                                                      | 33 s / 32 s                                                                                                                               |
| Gradeability                                                     |                                                      | 25 %                                                                                                                                      |
| Indoor and outdoor max Tilt Rating (Fore and Aft / Side-to-Side) |                                                      | 3.50 ° / 1.50 °                                                                                                                           |
| Wheels                                                           |                                                      |                                                                                                                                           |
| Tires type                                                       |                                                      | Non marking                                                                                                                               |
| Standard tires                                                   |                                                      | 15 x 5 in / 381 x 125 mm                                                                                                                  |
| Drive wheels (front / rear)                                      |                                                      | 2 / 0                                                                                                                                     |
| Steering wheels (front / rear)                                   |                                                      | 2 / 0                                                                                                                                     |
| Braking wheels (front / rear)                                    |                                                      | 2 / 0                                                                                                                                     |
| Service brake                                                    |                                                      | Electric                                                                                                                                  |
| Engine/Battery                                                   |                                                      |                                                                                                                                           |
| Battery technology                                               |                                                      | Semi-traction                                                                                                                             |
| Number of batteries / Battery nominal voltage / Battery capacity |                                                      | 4 / 6 V / 185 Ah                                                                                                                          |
| Battery energy                                                   |                                                      | 4.40 kW/h                                                                                                                                 |
| On-board charger (V / A)                                         |                                                      | 24 V / 30 A                                                                                                                               |
| Miscellaneous                                                    |                                                      |                                                                                                                                           |
| Hydraulic Pressure                                               |                                                      | 250 bar                                                                                                                                   |
| Hydraulic tank capacity                                          |                                                      | 24                                                                                                                                        |
| Sound pressure level (platform work station) (LpA)               |                                                      | 66.60 dB                                                                                                                                  |
| Vibration on hands/arms                                          |                                                      | < 0.50 m/s <sup>2</sup>                                                                                                                   |
| Standards compliance                                             |                                                      |                                                                                                                                           |
| This machine is in compliance with:                              |                                                      | European directives: 2006/42/EC- Machinery<br>(revised EN280-1:2022) - 2004/108/EC (EMC) - EMC<br>according to EN 12895 / 2015 +A1 / 2019 |