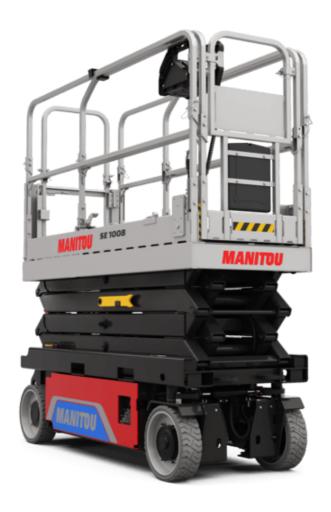

# **SE 1008**

|                                                                  | SE 1008 Created on September 12, 2025 at 2:41 PM UTC |                                                                                                                                           |
|------------------------------------------------------------------|------------------------------------------------------|-------------------------------------------------------------------------------------------------------------------------------------------|
| Capacities                                                       |                                                      | Metric                                                                                                                                    |
| Working height                                                   | h21                                                  | 9.99 m                                                                                                                                    |
| Working height maximum (indoor)                                  | h21                                                  | 9.99 m                                                                                                                                    |
| Working height maximum (outdoor)                                 | h21'                                                 | 9 m                                                                                                                                       |
| Platform height maximum (indoor)                                 | h7                                                   | 7.99 m                                                                                                                                    |
| Platform height maximum (outdoor)                                | h7'                                                  | 7 m                                                                                                                                       |
| Platform capacity                                                | Q                                                    | 230 kg                                                                                                                                    |
| Max. capacity on the extension deck                              |                                                      | 115 kg                                                                                                                                    |
| Number of people (indoor / outdoor)                              |                                                      | 2 / 1                                                                                                                                     |
| Weight and dimensions                                            |                                                      |                                                                                                                                           |
| Platform weight*                                                 |                                                      | 2210 kg                                                                                                                                   |
| Platform dimensions (length x width)                             | lp / ep                                              | 2.20 m x 0.79 m                                                                                                                           |
| Platform dimensions with extension (length x width)              | .р./ ср                                              | 3.10 m x 0.79 m                                                                                                                           |
| Floor height (access)                                            | h20                                                  | 1.25 m                                                                                                                                    |
| Overall length                                                   | 11                                                   | 2.42 m                                                                                                                                    |
| Overall width                                                    | b1                                                   | 0.82 m                                                                                                                                    |
| Overall height                                                   | h17                                                  | 2.17 m                                                                                                                                    |
| •                                                                |                                                      |                                                                                                                                           |
| Overall height (stowed)                                          | h18 ***                                              | 1.98 m                                                                                                                                    |
| Deck opening length                                              | dp                                                   | 0.90 m                                                                                                                                    |
| Overall length with platform extension                           | l15                                                  | 3.31 m                                                                                                                                    |
| Outside tuming radius - platform                                 | Wa2                                                  | 2.17 m                                                                                                                                    |
| Internal turning radius                                          |                                                      | 0 m                                                                                                                                       |
| Ground clearance with pothole guards deployed                    | m6                                                   | 0.02 m                                                                                                                                    |
| Ground clearance with pothole guards folded                      | m2                                                   | 0.08 m                                                                                                                                    |
| Wheelbase                                                        | у                                                    | 1.75 m                                                                                                                                    |
| Performances                                                     |                                                      |                                                                                                                                           |
| Drive speed - stowed                                             |                                                      | 4.50 km/h                                                                                                                                 |
| Drive speed - raised                                             |                                                      | 0.80 km/h                                                                                                                                 |
| Raise speed (laden) / Lower speed (laden)                        |                                                      | 33 s / 32 s                                                                                                                               |
| Gradeability                                                     |                                                      | 25 %                                                                                                                                      |
| Indoor and outdoor max Tilt Rating (Fore and Aft / Side-to-Side) |                                                      | 3.50 ° / 1.50 °                                                                                                                           |
| Wheels                                                           |                                                      |                                                                                                                                           |
| Tires type                                                       |                                                      | Non marking                                                                                                                               |
| Standard tires                                                   |                                                      | 15 x 5 in / 381 x 125 mm                                                                                                                  |
| Drive wheels (front / rear)                                      |                                                      | 2 / 0                                                                                                                                     |
| Steering wheels (front / rear)                                   |                                                      | 2 / 0                                                                                                                                     |
| Braking wheels (front / rear)                                    |                                                      | 2 / 0                                                                                                                                     |
| Service brake                                                    |                                                      | Electric                                                                                                                                  |
| Engine/Battery                                                   |                                                      |                                                                                                                                           |
| Battery technology                                               |                                                      | Semi-traction                                                                                                                             |
| Number of batteries / Battery nominal voltage / Battery capacity |                                                      | 4 / 6 V / 185 Ah                                                                                                                          |
| Battery energy                                                   |                                                      | 4.40 kW/h                                                                                                                                 |
| On-board charger (V / A)                                         |                                                      | 24 V / 30 A                                                                                                                               |
| Miscellaneous                                                    |                                                      |                                                                                                                                           |
| Hydraulic Pressure                                               |                                                      | 250 bar                                                                                                                                   |
| Hydraulic tank capacity                                          |                                                      | 24                                                                                                                                        |
| Sound pressure level (platform work station) (LpA)               |                                                      | 66.60 dB                                                                                                                                  |
| Vibration on hands/arms                                          |                                                      | < 0.50 m/s <sup>2</sup>                                                                                                                   |
| Standards compliance                                             |                                                      |                                                                                                                                           |
| This machine is in compliance with:                              |                                                      | European directives: 2006/42/EC- Machinery<br>(revised EN280-1:2022) - 2004/108/EC (EMC) - EMC<br>according to EN 12895 / 2015 +A1 / 2019 |