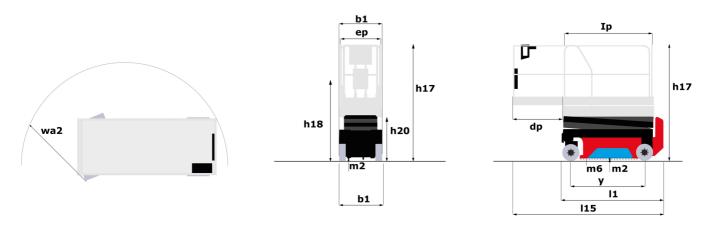

# **SE 1008**

|                                                                  | SE 1008 Created on September 12, 2025 at 2:41 PM UTC |                                                                                                                                           |
|------------------------------------------------------------------|------------------------------------------------------|-------------------------------------------------------------------------------------------------------------------------------------------|
| Capacities                                                       |                                                      | Metric                                                                                                                                    |
| Working height                                                   | h21                                                  | 9.99 m                                                                                                                                    |
| Working height maximum (indoor)                                  | h21                                                  | 9.99 m                                                                                                                                    |
| Working height maximum (outdoor)                                 | h21'                                                 | 9 m                                                                                                                                       |
| Platform height maximum (indoor)                                 | h7                                                   | 7.99 m                                                                                                                                    |
| Platform height maximum (outdoor)                                | h7'                                                  | 7 m                                                                                                                                       |
| Platform capacity                                                | Q                                                    | 230 kg                                                                                                                                    |
| Max. capacity on the extension deck                              |                                                      | 115 kg                                                                                                                                    |
| Number of people (indoor / outdoor)                              |                                                      | 2 / 1                                                                                                                                     |
| Weight and dimensions                                            |                                                      |                                                                                                                                           |
| Platform weight*                                                 |                                                      | 2210 kg                                                                                                                                   |
| Platform dimensions (length x width)                             | lp / ep                                              | 2.20 m x 0.79 m                                                                                                                           |
| Platform dimensions with extension (length x width)              | .р./ ср                                              | 3.10 m x 0.79 m                                                                                                                           |
| Floor height (access)                                            | h20                                                  | 1.25 m                                                                                                                                    |
| Overall length                                                   | 11                                                   | 2.42 m                                                                                                                                    |
| Overall width                                                    | b1                                                   | 0.82 m                                                                                                                                    |
| Overall height                                                   | h17                                                  | 2.17 m                                                                                                                                    |
| •                                                                |                                                      |                                                                                                                                           |
| Overall height (stowed)                                          | h18 ***                                              | 1.98 m                                                                                                                                    |
| Deck opening length                                              | dp                                                   | 0.90 m                                                                                                                                    |
| Overall length with platform extension                           | l15                                                  | 3.31 m                                                                                                                                    |
| Outside tuming radius - platform                                 | Wa2                                                  | 2.17 m                                                                                                                                    |
| Internal turning radius                                          |                                                      | 0 m                                                                                                                                       |
| Ground clearance with pothole guards deployed                    | m6                                                   | 0.02 m                                                                                                                                    |
| Ground clearance with pothole guards folded                      | m2                                                   | 0.08 m                                                                                                                                    |
| Wheelbase                                                        | у                                                    | 1.75 m                                                                                                                                    |
| Performances                                                     |                                                      |                                                                                                                                           |
| Drive speed - stowed                                             |                                                      | 4.50 km/h                                                                                                                                 |
| Drive speed - raised                                             |                                                      | 0.80 km/h                                                                                                                                 |
| Raise speed (laden) / Lower speed (laden)                        |                                                      | 33 s / 32 s                                                                                                                               |
| Gradeability                                                     |                                                      | 25 %                                                                                                                                      |
| Indoor and outdoor max Tilt Rating (Fore and Aft / Side-to-Side) |                                                      | 3.50 ° / 1.50 °                                                                                                                           |
| Wheels                                                           |                                                      |                                                                                                                                           |
| Tires type                                                       |                                                      | Non marking                                                                                                                               |
| Standard tires                                                   |                                                      | 15 x 5 in / 381 x 125 mm                                                                                                                  |
| Drive wheels (front / rear)                                      |                                                      | 2 / 0                                                                                                                                     |
| Steering wheels (front / rear)                                   |                                                      | 2 / 0                                                                                                                                     |
| Braking wheels (front / rear)                                    |                                                      | 2 / 0                                                                                                                                     |
| Service brake                                                    |                                                      | Electric                                                                                                                                  |
| Engine/Battery                                                   |                                                      |                                                                                                                                           |
| Battery technology                                               |                                                      | Semi-traction                                                                                                                             |
| Number of batteries / Battery nominal voltage / Battery capacity |                                                      | 4 / 6 V / 185 Ah                                                                                                                          |
| Battery energy                                                   |                                                      | 4.40 kW/h                                                                                                                                 |
| On-board charger (V / A)                                         |                                                      | 24 V / 30 A                                                                                                                               |
| Miscellaneous                                                    |                                                      |                                                                                                                                           |
| Hydraulic Pressure                                               |                                                      | 250 bar                                                                                                                                   |
| Hydraulic tank capacity                                          |                                                      | 24                                                                                                                                        |
| Sound pressure level (platform work station) (LpA)               |                                                      | 66.60 dB                                                                                                                                  |
| Vibration on hands/arms                                          |                                                      | < 0.50 m/s <sup>2</sup>                                                                                                                   |
| Standards compliance                                             |                                                      |                                                                                                                                           |
| This machine is in compliance with:                              |                                                      | European directives: 2006/42/EC- Machinery<br>(revised EN280-1:2022) - 2004/108/EC (EMC) - EMC<br>according to EN 12895 / 2015 +A1 / 2019 |