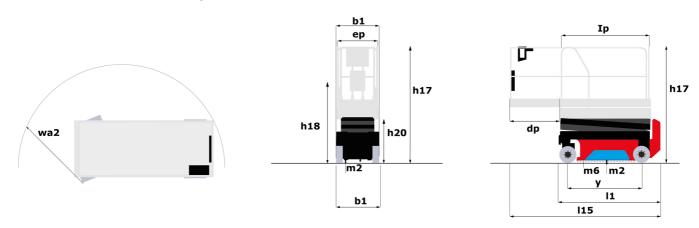

# **SE 1008**

|                                                                  | SE 1008 | Created on August 1, 2025 at 6:14 PM UTC                                                                                                  |
|------------------------------------------------------------------|---------|-------------------------------------------------------------------------------------------------------------------------------------------|
| Capacities                                                       |         | Metric                                                                                                                                    |
| Working height                                                   | h21     | 9.99 m                                                                                                                                    |
| Working height maximum (indoor)                                  | h21     | 9.99 m                                                                                                                                    |
| Working height maximum (outdoor)                                 | h21'    | 9 m                                                                                                                                       |
| Platform height maximum (indoor)                                 | h7      | 7.99 m                                                                                                                                    |
| Platform height maximum (outdoor)                                | h7'     | 7 m                                                                                                                                       |
| Platform capacity                                                | Q       | 230 kg                                                                                                                                    |
| Max. capacity on the extension deck                              |         | 115 kg                                                                                                                                    |
| Number of people (indoor / outdoor)                              |         | 2/1                                                                                                                                       |
| Weight and dimensions                                            |         | <del>-</del> /·                                                                                                                           |
| Platform weight*                                                 |         | 2210 kg                                                                                                                                   |
| Platform dimensions (length x width)                             | lp / ep | 2.20 m x 0.79 m                                                                                                                           |
| Platform dimensions with extension (length x width)              | .р / ср | 3.10 m x 0.79 m                                                                                                                           |
| Floor height (access)                                            | h20     | 1.25 m                                                                                                                                    |
| Overall length                                                   | II20    | 2.42 m                                                                                                                                    |
| Overall width                                                    | b1      | 0.82 m                                                                                                                                    |
| Overall height                                                   | h17     | 2.17 m                                                                                                                                    |
| •                                                                |         |                                                                                                                                           |
| Overall height (stowed)                                          | h18 *** | 1.98 m                                                                                                                                    |
| Deck opening length                                              | dp      | 0.90 m                                                                                                                                    |
| Overall length with platform extension                           | l15     | 3.31 m                                                                                                                                    |
| Outside tuming radius - platform                                 | Wa2     | 2.17 m                                                                                                                                    |
| Internal turning radius                                          |         | 0 m                                                                                                                                       |
| Ground clearance with pothole guards deployed                    | m6      | 0.02 m                                                                                                                                    |
| Ground clearance with pothole guards folded                      | m2      | 0.08 m                                                                                                                                    |
| Wheelbase                                                        | у       | 1.75 m                                                                                                                                    |
| Performances                                                     |         |                                                                                                                                           |
| Drive speed - stowed                                             |         | 4.50 km/h                                                                                                                                 |
| Drive speed - raised                                             |         | 0.80 km/h                                                                                                                                 |
| Raise speed (laden) / Lower speed (laden)                        |         | 33 s / 32 s                                                                                                                               |
| Gradeability                                                     |         | 25 %                                                                                                                                      |
| Indoor and outdoor max Tilt Rating (Fore and Aft / Side-to-Side) |         | 3.50 ° / 1.50 °                                                                                                                           |
| Wheels                                                           |         |                                                                                                                                           |
| Tires type                                                       |         | Non marking                                                                                                                               |
| Standard tires                                                   |         | 15 x 5 in / 381 x 125 mm                                                                                                                  |
| Drive wheels (front / rear)                                      |         | 2 / 0                                                                                                                                     |
| Steering wheels (front / rear)                                   |         | 2 / 0                                                                                                                                     |
| Braking wheels (front / rear)                                    |         | 2 / 0                                                                                                                                     |
| Service brake                                                    | <u></u> | Electric                                                                                                                                  |
| Engine/Battery                                                   |         |                                                                                                                                           |
| Battery technology                                               |         | Semi-traction Semi-traction                                                                                                               |
| Number of batteries / Battery nominal voltage / Battery capacity |         | 4 / 6 V / 185 Ah                                                                                                                          |
| Battery energy                                                   |         | 4.40 kW/h                                                                                                                                 |
| On-board charger (V / A)                                         |         | 24 V / 30 A                                                                                                                               |
| Miscellaneous                                                    |         |                                                                                                                                           |
| Hydraulic Pressure                                               |         | 250 bar                                                                                                                                   |
| Hydraulic tank capacity                                          |         | 24                                                                                                                                        |
| Sound pressure level (platform work station) (LpA)               |         | 66.60 dB                                                                                                                                  |
| Vibration on hands/arms                                          |         | < 0.50 m/s²                                                                                                                               |
| Standards compliance                                             |         |                                                                                                                                           |
| This machine is in compliance with:                              |         | European directives: 2006/42/EC- Machinery<br>(revised EN280-1:2022) - 2004/108/EC (EMC) - EMC<br>according to EN 12895 / 2015 +A1 / 2019 |

# Load Chart for MEWP Metric

SE 1008 - Dimensional drawing