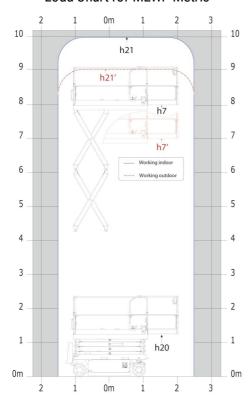

# SE 1008 - Load chart

# Load Chart for MEWP Metric

SE 1008 - Dimensional drawing

# **SE 1008**

|                                                                  | SE 1008 | Created on August 1, 2025 at 6:14 PM UTC                                                                                                  |
|------------------------------------------------------------------|---------|-------------------------------------------------------------------------------------------------------------------------------------------|
| Capacities                                                       |         | Metric                                                                                                                                    |
| Working height                                                   | h21     | 9.99 m                                                                                                                                    |
| Working height maximum (indoor)                                  | h21     | 9.99 m                                                                                                                                    |
| Working height maximum (outdoor)                                 | h21'    | 9 m                                                                                                                                       |
| Platform height maximum (indoor)                                 | h7      | 7.99 m                                                                                                                                    |
| Platform height maximum (outdoor)                                | h7'     | 7 m                                                                                                                                       |
| Platform capacity                                                | Q       | 230 kg                                                                                                                                    |
| Max. capacity on the extension deck                              |         | 115 kg                                                                                                                                    |
| Number of people (indoor / outdoor)                              |         | 2/1                                                                                                                                       |
| Weight and dimensions                                            |         | <del>-</del> /·                                                                                                                           |
| Platform weight*                                                 |         | 2210 kg                                                                                                                                   |
| Platform dimensions (length x width)                             | lp / ep | 2.20 m x 0.79 m                                                                                                                           |
| Platform dimensions with extension (length x width)              | .р / ср | 3.10 m x 0.79 m                                                                                                                           |
| Floor height (access)                                            | h20     | 1.25 m                                                                                                                                    |
| Overall length                                                   | II20    | 2.42 m                                                                                                                                    |
| Overall width                                                    | b1      | 0.82 m                                                                                                                                    |
| Overall height                                                   | h17     | 2.17 m                                                                                                                                    |
| •                                                                |         |                                                                                                                                           |
| Overall height (stowed)                                          | h18 *** | 1.98 m                                                                                                                                    |
| Deck opening length                                              | dp      | 0.90 m                                                                                                                                    |
| Overall length with platform extension                           | l15     | 3.31 m                                                                                                                                    |
| Outside tuming radius - platform                                 | Wa2     | 2.17 m                                                                                                                                    |
| Internal turning radius                                          |         | 0 m                                                                                                                                       |
| Ground clearance with pothole guards deployed                    | m6      | 0.02 m                                                                                                                                    |
| Ground clearance with pothole guards folded                      | m2      | 0.08 m                                                                                                                                    |
| Wheelbase                                                        | у       | 1.75 m                                                                                                                                    |
| Performances                                                     |         |                                                                                                                                           |
| Drive speed - stowed                                             |         | 4.50 km/h                                                                                                                                 |
| Drive speed - raised                                             |         | 0.80 km/h                                                                                                                                 |
| Raise speed (laden) / Lower speed (laden)                        |         | 33 s / 32 s                                                                                                                               |
| Gradeability                                                     |         | 25 %                                                                                                                                      |
| Indoor and outdoor max Tilt Rating (Fore and Aft / Side-to-Side) |         | 3.50 ° / 1.50 °                                                                                                                           |
| Wheels                                                           |         |                                                                                                                                           |
| Tires type                                                       |         | Non marking                                                                                                                               |
| Standard tires                                                   |         | 15 x 5 in / 381 x 125 mm                                                                                                                  |
| Drive wheels (front / rear)                                      |         | 2 / 0                                                                                                                                     |
| Steering wheels (front / rear)                                   |         | 2 / 0                                                                                                                                     |
| Braking wheels (front / rear)                                    |         | 2 / 0                                                                                                                                     |
| Service brake                                                    | <u></u> | Electric                                                                                                                                  |
| Engine/Battery                                                   |         |                                                                                                                                           |
| Battery technology                                               |         | Semi-traction Semi-traction                                                                                                               |
| Number of batteries / Battery nominal voltage / Battery capacity |         | 4 / 6 V / 185 Ah                                                                                                                          |
| Battery energy                                                   |         | 4.40 kW/h                                                                                                                                 |
| On-board charger (V / A)                                         |         | 24 V / 30 A                                                                                                                               |
| Miscellaneous                                                    |         |                                                                                                                                           |
| Hydraulic Pressure                                               |         | 250 bar                                                                                                                                   |
| Hydraulic tank capacity                                          |         | 24                                                                                                                                        |
| Sound pressure level (platform work station) (LpA)               |         | 66.60 dB                                                                                                                                  |
| Vibration on hands/arms                                          |         | < 0.50 m/s²                                                                                                                               |
| Standards compliance                                             |         |                                                                                                                                           |
| This machine is in compliance with:                              |         | European directives: 2006/42/EC- Machinery<br>(revised EN280-1:2022) - 2004/108/EC (EMC) - EMC<br>according to EN 12895 / 2015 +A1 / 2019 |