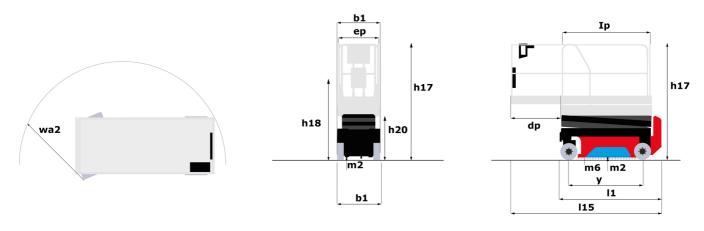

# Load Chart for MEWP Metric

SE 1008 - Dimensional drawing

# **SE 1008**

|                                                                            | SE 1008 | Created on July 29, 2025 at 7:43 AM UTC                                                                                |
|----------------------------------------------------------------------------|---------|------------------------------------------------------------------------------------------------------------------------|
| Capacities                                                                 |         | Metric                                                                                                                 |
| Working height                                                             | h21     | 9.99 m                                                                                                                 |
| Working height maximum (indoor)                                            | h21     | 9.99 m                                                                                                                 |
| Working height maximum (outdoor)                                           | h21'    | 9 m                                                                                                                    |
| Platform height maximum (indoor)                                           | h7      | 7.99 m                                                                                                                 |
| Platform height maximum (outdoor)                                          | h7'     | 7 m                                                                                                                    |
| Platform capacity                                                          | Q       | 230 kg                                                                                                                 |
| Max. capacity on the extension deck                                        |         | 115 kg                                                                                                                 |
| Number of people (indoor / outdoor)                                        |         | 2/1                                                                                                                    |
| Weight and dimensions                                                      |         |                                                                                                                        |
| Platform weight*                                                           |         | 2210 kg                                                                                                                |
| Platform dimensions (length x width)                                       | lp / ep | 2.20 m x 0.79 m                                                                                                        |
| Platform dimensions with extension (length x width)                        |         | 3.10 m x 0.79 m                                                                                                        |
| Floor height (access)                                                      | h20     | 1.25 m                                                                                                                 |
| Overall length                                                             | I1      | 2.42 m                                                                                                                 |
| Overall width                                                              | b1      | 0.82 m                                                                                                                 |
| Overall height                                                             | h17     | 2.17 m                                                                                                                 |
| Overall height (stowed)                                                    | h18 *** | 1.98 m                                                                                                                 |
| Deck opening length                                                        | dp      | 0.90 m                                                                                                                 |
| Overall length with platform extension                                     | I15     | 3.31 m                                                                                                                 |
| Outside turning radius - platform                                          | Wa2     | 2.17 m                                                                                                                 |
| Internal turning radius                                                    | 1102    | 0 m                                                                                                                    |
| Ground clearance with pothole guards deployed                              | m6      | 0.02 m                                                                                                                 |
| Ground clearance with pothole guards folded                                | m2      | 0.08 m                                                                                                                 |
| Wheelbase                                                                  | V       | 1.75 m                                                                                                                 |
| Performances                                                               | ,       | 1.70 111                                                                                                               |
| Drive speed - stowed                                                       |         | 4.50 km/h                                                                                                              |
| Drive speed - raised                                                       |         | 0.80 km/h                                                                                                              |
| Raise speed (laden) / Lower speed (laden)                                  |         | 33 s / 32 s                                                                                                            |
| Gradeability                                                               |         | 25 %                                                                                                                   |
| Indoor and outdoor max Tilt Rating (Fore and Aft / Side-to-Side)           |         | 3.50 ° / 1.50 °                                                                                                        |
| Wheels                                                                     |         | 0.00 / 1.00                                                                                                            |
| Tires type                                                                 |         | Non marking                                                                                                            |
| Standard tires                                                             |         | 15 x 5 in / 381 x 125 mm                                                                                               |
| Drive wheels (front / rear)                                                |         | 2/0                                                                                                                    |
| Steering wheels (front / rear)                                             |         | 2/0                                                                                                                    |
| Braking wheels (front / rear)                                              |         | 2/0                                                                                                                    |
| Service brake                                                              |         | Electric                                                                                                               |
| Engine/Battery                                                             |         | Licotio                                                                                                                |
| Battery technology                                                         |         | Semi-traction                                                                                                          |
| Number of batteries / Battery nominal voltage / Battery capacity           |         | 4 / 6 V / 185 Ah                                                                                                       |
| Battery energy                                                             |         | 4.40 kW/h                                                                                                              |
| On-board charger (V / A)                                                   |         | 24 V / 30 A                                                                                                            |
| Miscellaneous                                                              |         | Z4 V / 30 A                                                                                                            |
| Hydraulic Pressure                                                         |         | 250 bar                                                                                                                |
| •                                                                          |         | 250 bar<br>24 l                                                                                                        |
| Hydraulic tank capacity  Sound procure level (pletform work station) (LpA) |         |                                                                                                                        |
| Sound pressure level (platform work station) (LpA) Vibration on hands/arms |         | 66.60 dB<br>< 0.50 m/s²                                                                                                |
|                                                                            |         | < 0.50 m/s²                                                                                                            |
| Standards compliance                                                       |         | Furnamen directions, 2006 (40/FO, Marchi                                                                               |
| This machine is in compliance with:                                        |         | European directives: 2006/42/EC- Machinery<br>(revised EN280-1:2022) - 2004/108/EC (EMC) -<br>2006/95/EC (Low voltage) |