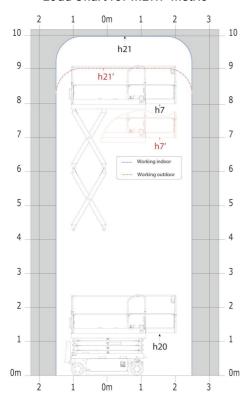

# SE 1008 - Load chart

# Load Chart for MEWP Metric

SE 1008 - Dimensional drawing

# **SE 1008**

|                                                                            | SE 1008 | Created on July 29, 2025 at 7:43 AM UTC                                                                                |
|----------------------------------------------------------------------------|---------|------------------------------------------------------------------------------------------------------------------------|
| Capacities                                                                 |         | Metric                                                                                                                 |
| Working height                                                             | h21     | 9.99 m                                                                                                                 |
| Working height maximum (indoor)                                            | h21     | 9.99 m                                                                                                                 |
| Working height maximum (outdoor)                                           | h21'    | 9 m                                                                                                                    |
| Platform height maximum (indoor)                                           | h7      | 7.99 m                                                                                                                 |
| Platform height maximum (outdoor)                                          | h7'     | 7 m                                                                                                                    |
| Platform capacity                                                          | Q       | 230 kg                                                                                                                 |
| Max. capacity on the extension deck                                        |         | 115 kg                                                                                                                 |
| Number of people (indoor / outdoor)                                        |         | 2/1                                                                                                                    |
| Weight and dimensions                                                      |         |                                                                                                                        |
| Platform weight*                                                           |         | 2210 kg                                                                                                                |
| Platform dimensions (length x width)                                       | lp / ep | 2.20 m x 0.79 m                                                                                                        |
| Platform dimensions with extension (length x width)                        |         | 3.10 m x 0.79 m                                                                                                        |
| Floor height (access)                                                      | h20     | 1.25 m                                                                                                                 |
| Overall length                                                             | I1      | 2.42 m                                                                                                                 |
| Overall width                                                              | b1      | 0.82 m                                                                                                                 |
| Overall height                                                             | h17     | 2.17 m                                                                                                                 |
| Overall height (stowed)                                                    | h18 *** | 1.98 m                                                                                                                 |
| Deck opening length                                                        | dp      | 0.90 m                                                                                                                 |
| Overall length with platform extension                                     | I15     | 3.31 m                                                                                                                 |
| Outside turning radius - platform                                          | Wa2     | 2.17 m                                                                                                                 |
| Internal turning radius                                                    | 1102    | 0 m                                                                                                                    |
| Ground clearance with pothole guards deployed                              | m6      | 0.02 m                                                                                                                 |
| Ground clearance with pothole guards folded                                | m2      | 0.08 m                                                                                                                 |
| Wheelbase                                                                  | V       | 1.75 m                                                                                                                 |
| Performances                                                               | ,       | 1.70 111                                                                                                               |
| Drive speed - stowed                                                       |         | 4.50 km/h                                                                                                              |
| Drive speed - raised                                                       |         | 0.80 km/h                                                                                                              |
| Raise speed (laden) / Lower speed (laden)                                  |         | 33 s / 32 s                                                                                                            |
| Gradeability                                                               |         | 25 %                                                                                                                   |
| Indoor and outdoor max Tilt Rating (Fore and Aft / Side-to-Side)           |         | 3.50 ° / 1.50 °                                                                                                        |
| Wheels                                                                     |         | 0.00 / 1.00                                                                                                            |
| Tires type                                                                 |         | Non marking                                                                                                            |
| Standard tires                                                             |         | 15 x 5 in / 381 x 125 mm                                                                                               |
| Drive wheels (front / rear)                                                |         | 2/0                                                                                                                    |
| Steering wheels (front / rear)                                             |         | 2/0                                                                                                                    |
| Braking wheels (front / rear)                                              |         | 2/0                                                                                                                    |
| Service brake                                                              |         | Electric                                                                                                               |
| Engine/Battery                                                             |         | Licotio                                                                                                                |
| Battery technology                                                         |         | Semi-traction                                                                                                          |
| Number of batteries / Battery nominal voltage / Battery capacity           |         | 4 / 6 V / 185 Ah                                                                                                       |
| Battery energy                                                             |         | 4.40 kW/h                                                                                                              |
| On-board charger (V / A)                                                   |         | 24 V / 30 A                                                                                                            |
| Miscellaneous                                                              |         | Z4 V / 30 A                                                                                                            |
| Hydraulic Pressure                                                         |         | 250 bar                                                                                                                |
| •                                                                          |         | 250 bar<br>24 l                                                                                                        |
| Hydraulic tank capacity  Sound procure level (pletform work station) (LpA) |         |                                                                                                                        |
| Sound pressure level (platform work station) (LpA) Vibration on hands/arms |         | 66.60 dB<br>< 0.50 m/s²                                                                                                |
|                                                                            |         | < 0.50 m/s²                                                                                                            |
| Standards compliance                                                       |         | Furnamen directions, 2006 (40/FO, Marchi                                                                               |
| This machine is in compliance with:                                        |         | European directives: 2006/42/EC- Machinery<br>(revised EN280-1:2022) - 2004/108/EC (EMC) -<br>2006/95/EC (Low voltage) |