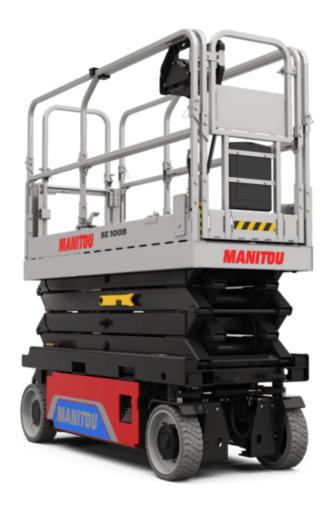

Technical sheet:

# **SE 1008**

|                                                                  | SE 1008 | Created on July 31, 2025 at 12:57 PM UTC                                                                                                  |
|------------------------------------------------------------------|---------|-------------------------------------------------------------------------------------------------------------------------------------------|
| Capacities                                                       |         | Metric                                                                                                                                    |
| Working height                                                   | h21     | 9.99 m                                                                                                                                    |
| Working height maximum (indoor)                                  | h21     | 9.99 m                                                                                                                                    |
| Working height maximum (outdoor)                                 | h21'    | 9 m                                                                                                                                       |
| Platform height maximum (indoor)                                 | h7      | 7.99 m                                                                                                                                    |
| Platform height maximum (outdoor)                                | h7'     | 7 m                                                                                                                                       |
| Platform capacity                                                | Q       | 230 kg                                                                                                                                    |
| Max. capacity on the extension deck                              |         | 115 kg                                                                                                                                    |
| Number of people (indoor / outdoor)                              |         | 2/1                                                                                                                                       |
| Weight and dimensions                                            |         |                                                                                                                                           |
| Platform weight*                                                 |         | 2210 kg                                                                                                                                   |
| Platform dimensions (length x width)                             | lp / ep | 2.20 m x 0.79 m                                                                                                                           |
| Platform dimensions with extension (length x width)              |         | 3.10 m x 0.79 m                                                                                                                           |
| Floor height (access)                                            | h20     | 1.25 m                                                                                                                                    |
| Overall length                                                   | I1      | 2.42 m                                                                                                                                    |
| Overall width                                                    | b1      | 0.82 m                                                                                                                                    |
| Overall height                                                   | h17     | 2.17 m                                                                                                                                    |
| Overall height (stowed)                                          | h18 *** | 1.98 m                                                                                                                                    |
| Deck opening length                                              | dp      | 0.90 m                                                                                                                                    |
| Overall length with platform extension                           | I15     | 3.31 m                                                                                                                                    |
| Outside turning radius - platform                                | Wa2     | 2.17 m                                                                                                                                    |
| Internal turning radius                                          |         | 0 m                                                                                                                                       |
| Ground clearance with pothole guards deployed                    | m6      | 0.02 m                                                                                                                                    |
| Ground clearance with pothole guards folded                      | m2      | 0.08 m                                                                                                                                    |
| Wheelbase                                                        | ٧       | 1.75 m                                                                                                                                    |
| Performances                                                     | , i     |                                                                                                                                           |
| Drive speed - stowed                                             |         | 4.50 km/h                                                                                                                                 |
| Drive speed - raised                                             |         | 0.80 km/h                                                                                                                                 |
| Raise speed (laden) / Lower speed (laden)                        |         | 33 s / 32 s                                                                                                                               |
| Gradeability                                                     |         | 25 %                                                                                                                                      |
| Indoor and outdoor max Tilt Rating (Fore and Aft / Side-to-Side) |         | 3.50 ° / 1.50 °                                                                                                                           |
| Wheels                                                           |         |                                                                                                                                           |
| Tires type                                                       |         | Non marking                                                                                                                               |
| Standard tires                                                   |         | 15 x 5 in / 381 x 125 mm                                                                                                                  |
| Drive wheels (front / rear)                                      |         | 2/0                                                                                                                                       |
| Steering wheels (front / rear)                                   |         | 2 / 0                                                                                                                                     |
| Braking wheels (front / rear)                                    |         | 2 / 0                                                                                                                                     |
| Service brake                                                    |         | Electric                                                                                                                                  |
| Engine/Battery                                                   |         |                                                                                                                                           |
| Battery technology                                               |         | Semi-traction                                                                                                                             |
| Number of batteries / Battery nominal voltage / Battery capacity |         | 4 / 6 V / 185 Ah                                                                                                                          |
| Battery energy                                                   |         | 4.40 kW/h                                                                                                                                 |
| On-board charger (V / A)                                         |         | 24 V / 30 A                                                                                                                               |
| Miscellaneous                                                    |         |                                                                                                                                           |
| Hydraulic Pressure                                               |         | 250 bar                                                                                                                                   |
| Hydraulic tank capacity                                          |         | 24                                                                                                                                        |
| Sound pressure level (platform work station) (LpA)               |         | 66.60 dB                                                                                                                                  |
| Vibration on hands/arms                                          |         | < 0.50 m/s²                                                                                                                               |
| Standards compliance                                             |         | - 0.00 m/ 0                                                                                                                               |
| This machine is in compliance with:                              |         | European directives: 2006/42/EC- Machinery<br>(revised EN280-1:2022) - 2004/108/EC (EMC) - EMC<br>according to EN 12895 / 2015 +A1 / 2019 |