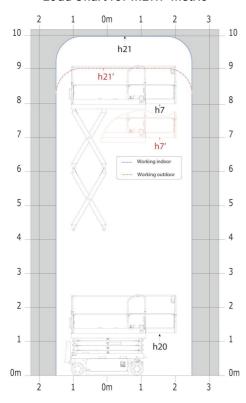

# SE 1008 - Load chart

# Load Chart for MEWP Metric

SE 1008 - Dimensional drawing

# **SE 1008**

|                                                                  | SE 1008 | Created on July 31, 2025 at 12:57 PM UTC                                                                                                  |
|------------------------------------------------------------------|---------|-------------------------------------------------------------------------------------------------------------------------------------------|
| Capacities                                                       |         | Metric                                                                                                                                    |
| Working height                                                   | h21     | 9.99 m                                                                                                                                    |
| Working height maximum (indoor)                                  | h21     | 9.99 m                                                                                                                                    |
| Working height maximum (outdoor)                                 | h21'    | 9 m                                                                                                                                       |
| Platform height maximum (indoor)                                 | h7      | 7.99 m                                                                                                                                    |
| Platform height maximum (outdoor)                                | h7'     | 7 m                                                                                                                                       |
| Platform capacity                                                | Q       | 230 kg                                                                                                                                    |
| Max. capacity on the extension deck                              |         | 115 kg                                                                                                                                    |
| Number of people (indoor / outdoor)                              |         | 2/1                                                                                                                                       |
| Weight and dimensions                                            |         |                                                                                                                                           |
| Platform weight*                                                 |         | 2210 kg                                                                                                                                   |
| Platform dimensions (length x width)                             | lp / ep | 2.20 m x 0.79 m                                                                                                                           |
| Platform dimensions with extension (length x width)              |         | 3.10 m x 0.79 m                                                                                                                           |
| Floor height (access)                                            | h20     | 1.25 m                                                                                                                                    |
| Overall length                                                   | I1      | 2.42 m                                                                                                                                    |
| Overall width                                                    | b1      | 0.82 m                                                                                                                                    |
| Overall height                                                   | h17     | 2.17 m                                                                                                                                    |
| Overall height (stowed)                                          | h18 *** | 1.98 m                                                                                                                                    |
| Deck opening length                                              | dp      | 0.90 m                                                                                                                                    |
| Overall length with platform extension                           | I15     | 3.31 m                                                                                                                                    |
| Outside turning radius - platform                                | Wa2     | 2.17 m                                                                                                                                    |
| Internal turning radius                                          |         | 0 m                                                                                                                                       |
| Ground clearance with pothole guards deployed                    | m6      | 0.02 m                                                                                                                                    |
| Ground clearance with pothole guards folded                      | m2      | 0.08 m                                                                                                                                    |
| Wheelbase                                                        | ٧       | 1.75 m                                                                                                                                    |
| Performances                                                     | , i     |                                                                                                                                           |
| Drive speed - stowed                                             |         | 4.50 km/h                                                                                                                                 |
| Drive speed - raised                                             |         | 0.80 km/h                                                                                                                                 |
| Raise speed (laden) / Lower speed (laden)                        |         | 33 s / 32 s                                                                                                                               |
| Gradeability                                                     |         | 25 %                                                                                                                                      |
| Indoor and outdoor max Tilt Rating (Fore and Aft / Side-to-Side) |         | 3.50 ° / 1.50 °                                                                                                                           |
| Wheels                                                           |         |                                                                                                                                           |
| Tires type                                                       |         | Non marking                                                                                                                               |
| Standard tires                                                   |         | 15 x 5 in / 381 x 125 mm                                                                                                                  |
| Drive wheels (front / rear)                                      |         | 2/0                                                                                                                                       |
| Steering wheels (front / rear)                                   |         | 2 / 0                                                                                                                                     |
| Braking wheels (front / rear)                                    |         | 2 / 0                                                                                                                                     |
| Service brake                                                    |         | Electric                                                                                                                                  |
| Engine/Battery                                                   |         |                                                                                                                                           |
| Battery technology                                               |         | Semi-traction                                                                                                                             |
| Number of batteries / Battery nominal voltage / Battery capacity |         | 4 / 6 V / 185 Ah                                                                                                                          |
| Battery energy                                                   |         | 4.40 kW/h                                                                                                                                 |
| On-board charger (V / A)                                         |         | 24 V / 30 A                                                                                                                               |
| Miscellaneous                                                    |         |                                                                                                                                           |
| Hydraulic Pressure                                               |         | 250 bar                                                                                                                                   |
| Hydraulic tank capacity                                          |         | 24                                                                                                                                        |
| Sound pressure level (platform work station) (LpA)               |         | 66.60 dB                                                                                                                                  |
| Vibration on hands/arms                                          |         | < 0.50 m/s²                                                                                                                               |
| Standards compliance                                             |         | - 0.00 m/ 0                                                                                                                               |
| This machine is in compliance with:                              |         | European directives: 2006/42/EC- Machinery<br>(revised EN280-1:2022) - 2004/108/EC (EMC) - EMC<br>according to EN 12895 / 2015 +A1 / 2019 |