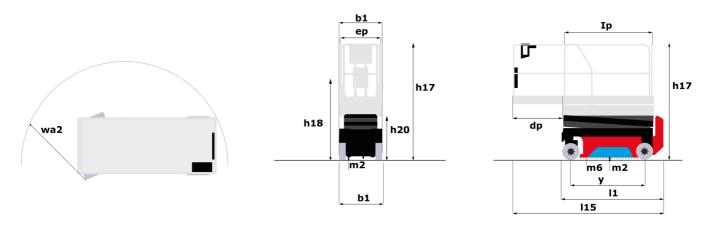

# **SE 1008**

|                                                                  | SE 1008 | Created on July 31, 2025 at 12:57 PM UTC                                                                                                  |
|------------------------------------------------------------------|---------|-------------------------------------------------------------------------------------------------------------------------------------------|
| Capacities                                                       |         | Metric                                                                                                                                    |
| Working height                                                   | h21     | 9.99 m                                                                                                                                    |
| Working height maximum (indoor)                                  | h21     | 9.99 m                                                                                                                                    |
| Working height maximum (outdoor)                                 | h21'    | 9 m                                                                                                                                       |
| Platform height maximum (indoor)                                 | h7      | 7.99 m                                                                                                                                    |
| Platform height maximum (outdoor)                                | h7'     | 7 m                                                                                                                                       |
| Platform capacity                                                | Q       | 230 kg                                                                                                                                    |
| Max. capacity on the extension deck                              |         | 115 kg                                                                                                                                    |
| Number of people (indoor / outdoor)                              |         | 2/1                                                                                                                                       |
| Weight and dimensions                                            |         |                                                                                                                                           |
| Platform weight*                                                 |         | 2210 kg                                                                                                                                   |
| Platform dimensions (length x width)                             | lp / ep | 2.20 m x 0.79 m                                                                                                                           |
| Platform dimensions with extension (length x width)              |         | 3.10 m x 0.79 m                                                                                                                           |
| Floor height (access)                                            | h20     | 1.25 m                                                                                                                                    |
| Overall length                                                   | I1      | 2.42 m                                                                                                                                    |
| Overall width                                                    | b1      | 0.82 m                                                                                                                                    |
| Overall height                                                   | h17     | 2.17 m                                                                                                                                    |
| Overall height (stowed)                                          | h18 *** | 1.98 m                                                                                                                                    |
| Deck opening length                                              | dp      | 0.90 m                                                                                                                                    |
| Overall length with platform extension                           | I15     | 3.31 m                                                                                                                                    |
| Outside turning radius - platform                                | Wa2     | 2.17 m                                                                                                                                    |
| Internal turning radius                                          |         | 0 m                                                                                                                                       |
| Ground clearance with pothole guards deployed                    | m6      | 0.02 m                                                                                                                                    |
| Ground clearance with pothole guards folded                      | m2      | 0.08 m                                                                                                                                    |
| Wheelbase                                                        | ٧       | 1.75 m                                                                                                                                    |
| Performances                                                     | , i     |                                                                                                                                           |
| Drive speed - stowed                                             |         | 4.50 km/h                                                                                                                                 |
| Drive speed - raised                                             |         | 0.80 km/h                                                                                                                                 |
| Raise speed (laden) / Lower speed (laden)                        |         | 33 s / 32 s                                                                                                                               |
| Gradeability                                                     |         | 25 %                                                                                                                                      |
| Indoor and outdoor max Tilt Rating (Fore and Aft / Side-to-Side) |         | 3.50 ° / 1.50 °                                                                                                                           |
| Wheels                                                           |         |                                                                                                                                           |
| Tires type                                                       |         | Non marking                                                                                                                               |
| Standard tires                                                   |         | 15 x 5 in / 381 x 125 mm                                                                                                                  |
| Drive wheels (front / rear)                                      |         | 2/0                                                                                                                                       |
| Steering wheels (front / rear)                                   |         | 2 / 0                                                                                                                                     |
| Braking wheels (front / rear)                                    |         | 2 / 0                                                                                                                                     |
| Service brake                                                    |         | Electric                                                                                                                                  |
| Engine/Battery                                                   |         |                                                                                                                                           |
| Battery technology                                               |         | Semi-traction                                                                                                                             |
| Number of batteries / Battery nominal voltage / Battery capacity |         | 4 / 6 V / 185 Ah                                                                                                                          |
| Battery energy                                                   |         | 4.40 kW/h                                                                                                                                 |
| On-board charger (V / A)                                         |         | 24 V / 30 A                                                                                                                               |
| Miscellaneous                                                    |         |                                                                                                                                           |
| Hydraulic Pressure                                               |         | 250 bar                                                                                                                                   |
| Hydraulic tank capacity                                          |         | 24                                                                                                                                        |
| Sound pressure level (platform work station) (LpA)               |         | 66.60 dB                                                                                                                                  |
| Vibration on hands/arms                                          |         | < 0.50 m/s²                                                                                                                               |
| Standards compliance                                             |         | - 0.00 m/ 0                                                                                                                               |
| This machine is in compliance with:                              |         | European directives: 2006/42/EC- Machinery<br>(revised EN280-1:2022) - 2004/108/EC (EMC) - EMC<br>according to EN 12895 / 2015 +A1 / 2019 |