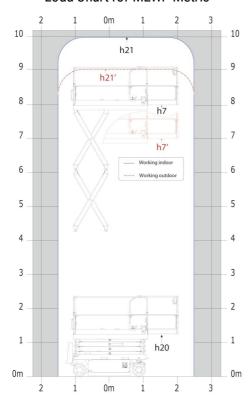

# SE 1008 - Load chart

# Load Chart for MEWP Metric

SE 1008 - Dimensional drawing

# **SE 1008**

|                                                                  | SE 1008 | Created on July 29, 2025 at 2:51 PM UTC                                  |
|------------------------------------------------------------------|---------|--------------------------------------------------------------------------|
| Capacities                                                       |         | Metric                                                                   |
| Working height                                                   | h21     | 9.99 m                                                                   |
| Working height maximum (indoor)                                  | h21     | 9.99 m                                                                   |
| Working height maximum (outdoor)                                 | h21'    | 9 m                                                                      |
| Platform height maximum (indoor)                                 | h7      | 7.99 m                                                                   |
| Platform height maximum (outdoor)                                | h7'     | 7 m                                                                      |
| Platform capacity                                                | Q       | 230 kg                                                                   |
| Max. capacity on the extension deck                              |         | 115 kg                                                                   |
| Number of people (indoor / outdoor)                              |         | 2/1                                                                      |
| Weight and dimensions                                            |         |                                                                          |
| Platform weight*                                                 |         | 2210 kg                                                                  |
| Platform dimensions (length x width)                             | lp / ep | 2.20 m x 0.79 m                                                          |
| Platform dimensions with extension (length x width)              |         | 3.10 m x 0.79 m                                                          |
| Floor height (access)                                            | h20     | 1.25 m                                                                   |
| Overall length                                                   | I1      | 2.42 m                                                                   |
| Overall width                                                    | b1      | 0.82 m                                                                   |
| Overall height                                                   | h17     | 2.17 m                                                                   |
| Overall height (stowed)                                          | h18 *** | 1.98 m                                                                   |
| Deck opening length                                              | dp      | 0.90 m                                                                   |
| Overall length with platform extension                           | l15     | 3.31 m                                                                   |
| Outside tuming radius - platform                                 | Wa2     | 2.17 m                                                                   |
| Internal turning radius                                          |         | 0 m                                                                      |
| Ground clearance with pothole guards deployed                    | m6      | 0.02 m                                                                   |
| Ground clearance with pothole guards folded                      | m2      | 0.08 m                                                                   |
| Wheelbase                                                        | v       | 1.75 m                                                                   |
| Performances                                                     |         |                                                                          |
| Drive speed - stowed                                             |         | 4.50 km/h                                                                |
| Drive speed - raised                                             |         | 0.80 km/h                                                                |
| Raise speed (laden) / Lower speed (laden)                        |         | 33 s / 32 s                                                              |
| Gradeability                                                     |         | 25 %                                                                     |
| Indoor and outdoor max Tilt Rating (Fore and Aft / Side-to-Side) |         | 3.50 ° / 1.50 °                                                          |
| Wheels                                                           |         |                                                                          |
| Tires type                                                       |         | Non marking                                                              |
| Standard tires                                                   |         | 15 x 5 in / 381 x 125 mm                                                 |
| Drive wheels (front / rear)                                      |         | 2 / 0                                                                    |
| Steering wheels (front / rear)                                   |         | 2 / 0                                                                    |
| Braking wheels (front / rear)                                    |         | 2 / 0                                                                    |
| Service brake                                                    |         | Electric                                                                 |
| Engine/Battery                                                   |         |                                                                          |
| Battery technology                                               |         | Semi-traction                                                            |
| Number of batteries / Battery nominal voltage / Battery capacity |         | 4 / 6 V / 185 Ah                                                         |
| Battery energy                                                   |         | 4.40 kW/h                                                                |
| On-board charger (V / A)                                         |         | 24 V / 30 A                                                              |
| Miscellaneous                                                    |         |                                                                          |
| Hydraulic Pressure                                               |         | 250 bar                                                                  |
| Hydraulic tank capacity                                          |         | 241                                                                      |
| Sound pressure level (platform work station) (LpA)               |         | 66.60 dB                                                                 |
| Vibration on hands/arms                                          |         | < 0.50 m/s²                                                              |
| Standards compliance                                             |         | - 0.00 m/3                                                               |
| - Transaction Compilation                                        |         | European directives: 2006/42/EC- Machinery                               |
| This machine is in compliance with:                              |         | (revised EN280-1:2022) - 2004/108/EC (EMC) -<br>2006/95/EC (Low voltage) |