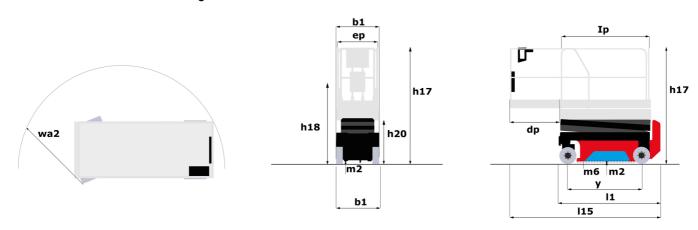

# Load Chart for MEWP Metric

SE 1008 - Dimensional drawing

# **SE 1008**

|                                                                  | SE 1008 | Created on July 29, 2025 at 2:51 PM UTC                                  |
|------------------------------------------------------------------|---------|--------------------------------------------------------------------------|
| Capacities                                                       |         | Metric                                                                   |
| Working height                                                   | h21     | 9.99 m                                                                   |
| Working height maximum (indoor)                                  | h21     | 9.99 m                                                                   |
| Working height maximum (outdoor)                                 | h21'    | 9 m                                                                      |
| Platform height maximum (indoor)                                 | h7      | 7.99 m                                                                   |
| Platform height maximum (outdoor)                                | h7'     | 7 m                                                                      |
| Platform capacity                                                | Q       | 230 kg                                                                   |
| Max. capacity on the extension deck                              |         | 115 kg                                                                   |
| Number of people (indoor / outdoor)                              |         | 2/1                                                                      |
| Weight and dimensions                                            |         |                                                                          |
| Platform weight*                                                 |         | 2210 kg                                                                  |
| Platform dimensions (length x width)                             | lp / ep | 2.20 m x 0.79 m                                                          |
| Platform dimensions with extension (length x width)              |         | 3.10 m x 0.79 m                                                          |
| Floor height (access)                                            | h20     | 1.25 m                                                                   |
| Overall length                                                   | I1      | 2.42 m                                                                   |
| Overall width                                                    | b1      | 0.82 m                                                                   |
| Overall height                                                   | h17     | 2.17 m                                                                   |
| Overall height (stowed)                                          | h18 *** | 1.98 m                                                                   |
| Deck opening length                                              | dp      | 0.90 m                                                                   |
| Overall length with platform extension                           | l15     | 3.31 m                                                                   |
| Outside tuming radius - platform                                 | Wa2     | 2.17 m                                                                   |
| Internal turning radius                                          |         | 0 m                                                                      |
| Ground clearance with pothole guards deployed                    | m6      | 0.02 m                                                                   |
| Ground clearance with pothole guards folded                      | m2      | 0.08 m                                                                   |
| Wheelbase                                                        | v       | 1.75 m                                                                   |
| Performances                                                     |         |                                                                          |
| Drive speed - stowed                                             |         | 4.50 km/h                                                                |
| Drive speed - raised                                             |         | 0.80 km/h                                                                |
| Raise speed (laden) / Lower speed (laden)                        |         | 33 s / 32 s                                                              |
| Gradeability                                                     |         | 25 %                                                                     |
| Indoor and outdoor max Tilt Rating (Fore and Aft / Side-to-Side) |         | 3.50 ° / 1.50 °                                                          |
| Wheels                                                           |         |                                                                          |
| Tires type                                                       |         | Non marking                                                              |
| Standard tires                                                   |         | 15 x 5 in / 381 x 125 mm                                                 |
| Drive wheels (front / rear)                                      |         | 2 / 0                                                                    |
| Steering wheels (front / rear)                                   |         | 2 / 0                                                                    |
| Braking wheels (front / rear)                                    |         | 2 / 0                                                                    |
| Service brake                                                    |         | Electric                                                                 |
| Engine/Battery                                                   |         |                                                                          |
| Battery technology                                               |         | Semi-traction                                                            |
| Number of batteries / Battery nominal voltage / Battery capacity |         | 4 / 6 V / 185 Ah                                                         |
| Battery energy                                                   |         | 4.40 kW/h                                                                |
| On-board charger (V / A)                                         |         | 24 V / 30 A                                                              |
| Miscellaneous                                                    |         |                                                                          |
| Hydraulic Pressure                                               |         | 250 bar                                                                  |
| Hydraulic tank capacity                                          |         | 241                                                                      |
| Sound pressure level (platform work station) (LpA)               |         | 66.60 dB                                                                 |
| Vibration on hands/arms                                          |         | < 0.50 m/s²                                                              |
| Standards compliance                                             |         | - 0.00 m/3                                                               |
| - Transaction Compilation                                        |         | European directives: 2006/42/EC- Machinery                               |
| This machine is in compliance with:                              |         | (revised EN280-1:2022) - 2004/108/EC (EMC) -<br>2006/95/EC (Low voltage) |