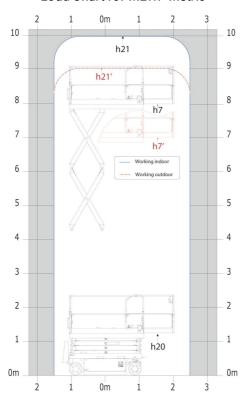

# SE 1008 - Load chart

# Load Chart for MEWP Metric

SE 1008 - Dimensional drawing

# **SE 1008**

|                                                                  | <b>3E 1008</b> 0 | reated on August 10, 2025 at 3.39 PM 01                                                                                                   |
|------------------------------------------------------------------|------------------|-------------------------------------------------------------------------------------------------------------------------------------------|
| Capacities                                                       |                  | Metric                                                                                                                                    |
| Working height                                                   | h21              | 9.99 m                                                                                                                                    |
| Working height maximum (indoor)                                  | h21              | 9.99 m                                                                                                                                    |
| Working height maximum (outdoor)                                 | h21'             | 9 m                                                                                                                                       |
| Platform height maximum (indoor)                                 | h7               | 7.99 m                                                                                                                                    |
| Platform height maximum (outdoor)                                | h7'              | 7 m                                                                                                                                       |
| Platform capacity                                                | Q                | 230 kg                                                                                                                                    |
| Max. capacity on the extension deck                              |                  | 115 kg                                                                                                                                    |
| Number of people (indoor / outdoor)                              |                  | 2 / 1                                                                                                                                     |
| Weight and dimensions                                            |                  |                                                                                                                                           |
| Platform weight*                                                 |                  | 2210 kg                                                                                                                                   |
| Platform dimensions (length x width)                             | lp / ep          | 2.20 m x 0.79 m                                                                                                                           |
| Platform dimensions with extension (length x width)              | .,, .,           | 3.10 m x 0.79 m                                                                                                                           |
| Floor height (access)                                            | h20              | 1.25 m                                                                                                                                    |
| Overall length                                                   | 11               | 2.42 m                                                                                                                                    |
| Overall width                                                    | b1               | 0.82 m                                                                                                                                    |
| Overall height                                                   | h17              | 2.17 m                                                                                                                                    |
| •                                                                | h18 ***          | 2.17 III<br>1.98 m                                                                                                                        |
| Overall height (stowed)                                          |                  | 0.90 m                                                                                                                                    |
| Deck opening length                                              | dp               |                                                                                                                                           |
| Overall length with platform extension                           | l15              | 3.31 m                                                                                                                                    |
| Outside tuming radius - platform                                 | Wa2              | 2.17 m                                                                                                                                    |
| Internal turning radius                                          |                  | 0 m                                                                                                                                       |
| Ground clearance with pothole guards deployed                    | m6               | 0.02 m                                                                                                                                    |
| Ground clearance with pothole guards folded                      | m2               | 0.08 m                                                                                                                                    |
| Wheelbase                                                        | у                | 1.75 m                                                                                                                                    |
| Performances                                                     |                  |                                                                                                                                           |
| Drive speed - stowed                                             |                  | 4.50 km/h                                                                                                                                 |
| Drive speed - raised                                             |                  | 0.80 km/h                                                                                                                                 |
| Raise speed (laden) / Lower speed (laden)                        |                  | 33 s / 32 s                                                                                                                               |
| Gradeability                                                     |                  | 25 %                                                                                                                                      |
| Indoor and outdoor max Tilt Rating (Fore and Aft / Side-to-Side) |                  | 3.50 ° / 1.50 °                                                                                                                           |
| Wheels                                                           |                  |                                                                                                                                           |
| Tires type                                                       |                  | Non marking                                                                                                                               |
| Standard tires                                                   |                  | 15 x 5 in / 381 x 125 mm                                                                                                                  |
| Drive wheels (front / rear)                                      |                  | 2 / 0                                                                                                                                     |
| Steering wheels (front / rear)                                   |                  | 2 / 0                                                                                                                                     |
| Braking wheels (front / rear)                                    |                  | 2 / 0                                                                                                                                     |
| Service brake                                                    |                  | Electric                                                                                                                                  |
| Engine/Battery                                                   |                  |                                                                                                                                           |
| Battery technology                                               |                  | Semi-traction                                                                                                                             |
| Number of batteries / Battery nominal voltage / Battery capacity |                  | 4 / 6 V / 185 Ah                                                                                                                          |
| Battery energy                                                   |                  | 4.40 kW/h                                                                                                                                 |
| On-board charger (V / A)                                         |                  | 24 V / 30 A                                                                                                                               |
| Miscellaneous                                                    |                  |                                                                                                                                           |
| Hydraulic Pressure                                               |                  | 250 bar                                                                                                                                   |
| Hydraulic tank capacity                                          |                  | 24 I                                                                                                                                      |
| Sound pressure level (platform work station) (LpA)               |                  | 66.60 dB                                                                                                                                  |
| Vibration on hands/arms                                          |                  | < 0.50 m/s²                                                                                                                               |
| Standards compliance                                             |                  | - 5.55 m/ 5                                                                                                                               |
| This machine is in compliance with:                              |                  | European directives: 2006/42/EC- Machinery<br>(revised EN280-1:2022) - 2004/108/EC (EMC) - EMC<br>according to EN 12895 / 2015 +A1 / 2019 |