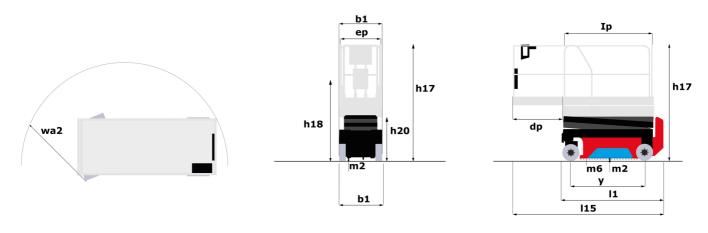

# Load Chart for MEWP Metric

SE 1008 - Dimensional drawing

# **SE 1008**

|                                                                  | <b>3E 1008</b> 0 | reated on August 10, 2025 at 3.39 PM 01                                                                                                   |
|------------------------------------------------------------------|------------------|-------------------------------------------------------------------------------------------------------------------------------------------|
| Capacities                                                       |                  | Metric                                                                                                                                    |
| Working height                                                   | h21              | 9.99 m                                                                                                                                    |
| Working height maximum (indoor)                                  | h21              | 9.99 m                                                                                                                                    |
| Working height maximum (outdoor)                                 | h21'             | 9 m                                                                                                                                       |
| Platform height maximum (indoor)                                 | h7               | 7.99 m                                                                                                                                    |
| Platform height maximum (outdoor)                                | h7'              | 7 m                                                                                                                                       |
| Platform capacity                                                | Q                | 230 kg                                                                                                                                    |
| Max. capacity on the extension deck                              |                  | 115 kg                                                                                                                                    |
| Number of people (indoor / outdoor)                              |                  | 2 / 1                                                                                                                                     |
| Weight and dimensions                                            |                  |                                                                                                                                           |
| Platform weight*                                                 |                  | 2210 kg                                                                                                                                   |
| Platform dimensions (length x width)                             | lp / ep          | 2.20 m x 0.79 m                                                                                                                           |
| Platform dimensions with extension (length x width)              | .,, .,           | 3.10 m x 0.79 m                                                                                                                           |
| Floor height (access)                                            | h20              | 1.25 m                                                                                                                                    |
| Overall length                                                   | 11               | 2.42 m                                                                                                                                    |
| Overall width                                                    | b1               | 0.82 m                                                                                                                                    |
| Overall height                                                   | h17              | 2.17 m                                                                                                                                    |
| •                                                                | h18 ***          | 2.17 III<br>1.98 m                                                                                                                        |
| Overall height (stowed)                                          |                  | 0.90 m                                                                                                                                    |
| Deck opening length                                              | dp               |                                                                                                                                           |
| Overall length with platform extension                           | l15              | 3.31 m                                                                                                                                    |
| Outside tuming radius - platform                                 | Wa2              | 2.17 m                                                                                                                                    |
| Internal turning radius                                          |                  | 0 m                                                                                                                                       |
| Ground clearance with pothole guards deployed                    | m6               | 0.02 m                                                                                                                                    |
| Ground clearance with pothole guards folded                      | m2               | 0.08 m                                                                                                                                    |
| Wheelbase                                                        | у                | 1.75 m                                                                                                                                    |
| Performances                                                     |                  |                                                                                                                                           |
| Drive speed - stowed                                             |                  | 4.50 km/h                                                                                                                                 |
| Drive speed - raised                                             |                  | 0.80 km/h                                                                                                                                 |
| Raise speed (laden) / Lower speed (laden)                        |                  | 33 s / 32 s                                                                                                                               |
| Gradeability                                                     |                  | 25 %                                                                                                                                      |
| Indoor and outdoor max Tilt Rating (Fore and Aft / Side-to-Side) |                  | 3.50 ° / 1.50 °                                                                                                                           |
| Wheels                                                           |                  |                                                                                                                                           |
| Tires type                                                       |                  | Non marking                                                                                                                               |
| Standard tires                                                   |                  | 15 x 5 in / 381 x 125 mm                                                                                                                  |
| Drive wheels (front / rear)                                      |                  | 2 / 0                                                                                                                                     |
| Steering wheels (front / rear)                                   |                  | 2 / 0                                                                                                                                     |
| Braking wheels (front / rear)                                    |                  | 2 / 0                                                                                                                                     |
| Service brake                                                    |                  | Electric                                                                                                                                  |
| Engine/Battery                                                   |                  |                                                                                                                                           |
| Battery technology                                               |                  | Semi-traction                                                                                                                             |
| Number of batteries / Battery nominal voltage / Battery capacity |                  | 4 / 6 V / 185 Ah                                                                                                                          |
| Battery energy                                                   |                  | 4.40 kW/h                                                                                                                                 |
| On-board charger (V / A)                                         |                  | 24 V / 30 A                                                                                                                               |
| Miscellaneous                                                    |                  |                                                                                                                                           |
| Hydraulic Pressure                                               |                  | 250 bar                                                                                                                                   |
| Hydraulic tank capacity                                          |                  | 24 I                                                                                                                                      |
| Sound pressure level (platform work station) (LpA)               |                  | 66.60 dB                                                                                                                                  |
| Vibration on hands/arms                                          |                  | < 0.50 m/s²                                                                                                                               |
| Standards compliance                                             |                  | - 5.55 m/ 5                                                                                                                               |
| This machine is in compliance with:                              |                  | European directives: 2006/42/EC- Machinery<br>(revised EN280-1:2022) - 2004/108/EC (EMC) - EMC<br>according to EN 12895 / 2015 +A1 / 2019 |