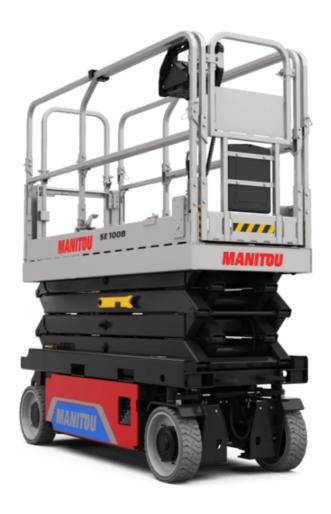

Technical sheet:

# **SE 1008**

|                                                                  | <b>3E 1008</b> 0 | reated on August 10, 2025 at 3.39 PM 01                                                                                                   |
|------------------------------------------------------------------|------------------|-------------------------------------------------------------------------------------------------------------------------------------------|
| Capacities                                                       |                  | Metric                                                                                                                                    |
| Working height                                                   | h21              | 9.99 m                                                                                                                                    |
| Working height maximum (indoor)                                  | h21              | 9.99 m                                                                                                                                    |
| Working height maximum (outdoor)                                 | h21'             | 9 m                                                                                                                                       |
| Platform height maximum (indoor)                                 | h7               | 7.99 m                                                                                                                                    |
| Platform height maximum (outdoor)                                | h7'              | 7 m                                                                                                                                       |
| Platform capacity                                                | Q                | 230 kg                                                                                                                                    |
| Max. capacity on the extension deck                              |                  | 115 kg                                                                                                                                    |
| Number of people (indoor / outdoor)                              |                  | 2 / 1                                                                                                                                     |
| Weight and dimensions                                            |                  |                                                                                                                                           |
| Platform weight*                                                 |                  | 2210 kg                                                                                                                                   |
| Platform dimensions (length x width)                             | lp / ep          | 2.20 m x 0.79 m                                                                                                                           |
| Platform dimensions with extension (length x width)              | .,, .,           | 3.10 m x 0.79 m                                                                                                                           |
| Floor height (access)                                            | h20              | 1.25 m                                                                                                                                    |
| Overall length                                                   | 11               | 2.42 m                                                                                                                                    |
| Overall width                                                    | b1               | 0.82 m                                                                                                                                    |
| Overall height                                                   | h17              | 2.17 m                                                                                                                                    |
| •                                                                | h18 ***          | 2.17 III<br>1.98 m                                                                                                                        |
| Overall height (stowed)                                          |                  | 0.90 m                                                                                                                                    |
| Deck opening length                                              | dp               |                                                                                                                                           |
| Overall length with platform extension                           | l15              | 3.31 m                                                                                                                                    |
| Outside tuming radius - platform                                 | Wa2              | 2.17 m                                                                                                                                    |
| Internal turning radius                                          |                  | 0 m                                                                                                                                       |
| Ground clearance with pothole guards deployed                    | m6               | 0.02 m                                                                                                                                    |
| Ground clearance with pothole guards folded                      | m2               | 0.08 m                                                                                                                                    |
| Wheelbase                                                        | у                | 1.75 m                                                                                                                                    |
| Performances                                                     |                  |                                                                                                                                           |
| Drive speed - stowed                                             |                  | 4.50 km/h                                                                                                                                 |
| Drive speed - raised                                             |                  | 0.80 km/h                                                                                                                                 |
| Raise speed (laden) / Lower speed (laden)                        |                  | 33 s / 32 s                                                                                                                               |
| Gradeability                                                     |                  | 25 %                                                                                                                                      |
| Indoor and outdoor max Tilt Rating (Fore and Aft / Side-to-Side) |                  | 3.50 ° / 1.50 °                                                                                                                           |
| Wheels                                                           |                  |                                                                                                                                           |
| Tires type                                                       |                  | Non marking                                                                                                                               |
| Standard tires                                                   |                  | 15 x 5 in / 381 x 125 mm                                                                                                                  |
| Drive wheels (front / rear)                                      |                  | 2 / 0                                                                                                                                     |
| Steering wheels (front / rear)                                   |                  | 2 / 0                                                                                                                                     |
| Braking wheels (front / rear)                                    |                  | 2 / 0                                                                                                                                     |
| Service brake                                                    |                  | Electric                                                                                                                                  |
| Engine/Battery                                                   |                  |                                                                                                                                           |
| Battery technology                                               |                  | Semi-traction                                                                                                                             |
| Number of batteries / Battery nominal voltage / Battery capacity |                  | 4 / 6 V / 185 Ah                                                                                                                          |
| Battery energy                                                   |                  | 4.40 kW/h                                                                                                                                 |
| On-board charger (V / A)                                         |                  | 24 V / 30 A                                                                                                                               |
| Miscellaneous                                                    |                  |                                                                                                                                           |
| Hydraulic Pressure                                               |                  | 250 bar                                                                                                                                   |
| Hydraulic tank capacity                                          |                  | 24 I                                                                                                                                      |
| Sound pressure level (platform work station) (LpA)               |                  | 66.60 dB                                                                                                                                  |
| Vibration on hands/arms                                          |                  | < 0.50 m/s²                                                                                                                               |
| Standards compliance                                             |                  | - 5.55 m/ 5                                                                                                                               |
| This machine is in compliance with:                              |                  | European directives: 2006/42/EC- Machinery<br>(revised EN280-1:2022) - 2004/108/EC (EMC) - EMC<br>according to EN 12895 / 2015 +A1 / 2019 |