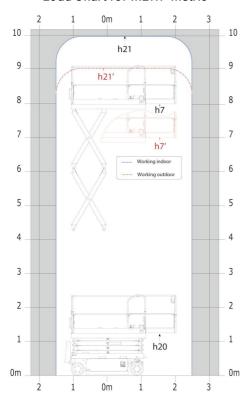

# SE 1008 - Load chart

# Load Chart for MEWP Metric

SE 1008 - Dimensional drawing

# **SE 1008**

|                                                                  | <b>SE 1008</b> Created on September 15, 2025 at 11:54 AM UTC |                                                                                                                                           |
|------------------------------------------------------------------|--------------------------------------------------------------|-------------------------------------------------------------------------------------------------------------------------------------------|
| Capacities                                                       |                                                              | Metric                                                                                                                                    |
| Working height                                                   | h21                                                          | 9.99 m                                                                                                                                    |
| Working height maximum (indoor)                                  | h21                                                          | 9.99 m                                                                                                                                    |
| Working height maximum (outdoor)                                 | h21'                                                         | 9 m                                                                                                                                       |
| Platform height maximum (indoor)                                 | h7                                                           | 7.99 m                                                                                                                                    |
| Platform height maximum (outdoor)                                | h7'                                                          | 7 m                                                                                                                                       |
| Platform capacity                                                | Q                                                            | 230 kg                                                                                                                                    |
| Max. capacity on the extension deck                              |                                                              | 115 kg                                                                                                                                    |
| Number of people (indoor / outdoor)                              |                                                              | 2/1                                                                                                                                       |
| Weight and dimensions                                            |                                                              |                                                                                                                                           |
| Platform weight*                                                 |                                                              | 2210 kg                                                                                                                                   |
| Platform dimensions (length x width)                             | lp / ep                                                      | 2.20 m x 0.79 m                                                                                                                           |
| Platform dimensions with extension (length x width)              |                                                              | 3.10 m x 0.79 m                                                                                                                           |
| Floor height (access)                                            | h20                                                          | 1.25 m                                                                                                                                    |
| Overall length                                                   | I1                                                           | 2.42 m                                                                                                                                    |
| Overall width                                                    | b1                                                           | 0.82 m                                                                                                                                    |
| Overall height                                                   | h17                                                          | 2.17 m                                                                                                                                    |
| Overall height (stowed)                                          | h18 ***                                                      | 1.98 m                                                                                                                                    |
| Deck opening length                                              | dp                                                           | 0.90 m                                                                                                                                    |
| Overall length with platform extension                           | ир<br>I15                                                    | 3.31 m                                                                                                                                    |
| Outside turning radius - platform                                | Wa2                                                          | 2.17 m                                                                                                                                    |
| Internal turning radius                                          | WuZ                                                          | 0 m                                                                                                                                       |
| Ground clearance with pothole guards deployed                    | m6                                                           | 0.02 m                                                                                                                                    |
| Ground clearance with pothole guards folded                      | m2                                                           | 0.02 m                                                                                                                                    |
| Wheelbase                                                        | V V                                                          | 1.75 m                                                                                                                                    |
| Performances                                                     | У                                                            | 1.75 III                                                                                                                                  |
| Drive speed - stowed                                             |                                                              | 4.50 km/h                                                                                                                                 |
| •                                                                |                                                              | 4.50 km/h                                                                                                                                 |
| Drive speed - raised                                             |                                                              | * * * *                                                                                                                                   |
| Raise speed (laden) / Lower speed (laden)                        |                                                              | 33 s / 32 s                                                                                                                               |
| Gradeability                                                     |                                                              | 25 %                                                                                                                                      |
| ndoor and outdoor max Tilt Rating (Fore and Aft / Side-to-Side)  |                                                              | 3.50 ° / 1.50 °                                                                                                                           |
| Wheels                                                           |                                                              | N 1:                                                                                                                                      |
| Tires type                                                       |                                                              | Non marking                                                                                                                               |
| Standard tires                                                   |                                                              | 15 x 5 in / 381 x 125 mm                                                                                                                  |
| Drive wheels (front / rear)                                      |                                                              | 2 / 0                                                                                                                                     |
| Steering wheels (front / rear)                                   |                                                              | 2 / 0                                                                                                                                     |
| Braking wheels (front / rear)                                    |                                                              | 2 / 0                                                                                                                                     |
| Service brake                                                    |                                                              | Electric                                                                                                                                  |
| Engine/Battery                                                   |                                                              |                                                                                                                                           |
| Battery technology                                               |                                                              | Semi-traction Semi-traction                                                                                                               |
| Number of batteries / Battery nominal voltage / Battery capacity |                                                              | 4 / 6 V / 185 Ah                                                                                                                          |
| Battery energy                                                   |                                                              | 4.40 kW/h                                                                                                                                 |
| On-board charger (V / A)                                         |                                                              | 24 V / 30 A                                                                                                                               |
| Miscellaneous                                                    |                                                              |                                                                                                                                           |
| Hydraulic Pressure                                               |                                                              | 250 bar                                                                                                                                   |
| Hydraulic tank capacity                                          |                                                              | 24                                                                                                                                        |
| Sound pressure level (platform work station) (LpA)               |                                                              | 66.60 dB                                                                                                                                  |
| Vibration on hands/arms                                          | <u> </u>                                                     | < 0.50 m/s²                                                                                                                               |
| Standards compliance                                             |                                                              |                                                                                                                                           |
| This machine is in compliance with:                              |                                                              | European directives: 2006/42/EC- Machinery<br>(revised EN280-1:2022) - 2004/108/EC (EMC) - EMC<br>according to EN 12895 / 2015 +A1 / 2019 |