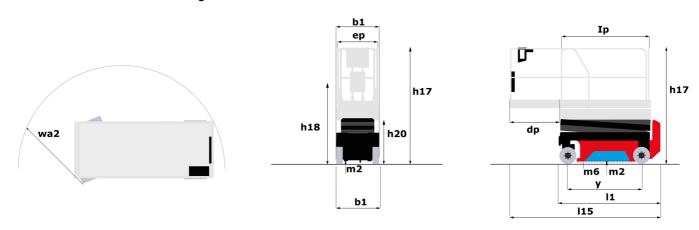

# Load Chart for MEWP Metric

SE 1008 - Dimensional drawing

# **SE 1008**

|                                                                  | <b>SE 1008</b> Created on September 15, 2025 at 11:54 AM UTC |                                                                                                                                           |
|------------------------------------------------------------------|--------------------------------------------------------------|-------------------------------------------------------------------------------------------------------------------------------------------|
| Capacities                                                       |                                                              | Metric                                                                                                                                    |
| Working height                                                   | h21                                                          | 9.99 m                                                                                                                                    |
| Working height maximum (indoor)                                  | h21                                                          | 9.99 m                                                                                                                                    |
| Working height maximum (outdoor)                                 | h21'                                                         | 9 m                                                                                                                                       |
| Platform height maximum (indoor)                                 | h7                                                           | 7.99 m                                                                                                                                    |
| Platform height maximum (outdoor)                                | h7'                                                          | 7 m                                                                                                                                       |
| Platform capacity                                                | Q                                                            | 230 kg                                                                                                                                    |
| Max. capacity on the extension deck                              |                                                              | 115 kg                                                                                                                                    |
| Number of people (indoor / outdoor)                              |                                                              | 2/1                                                                                                                                       |
| Weight and dimensions                                            |                                                              |                                                                                                                                           |
| Platform weight*                                                 |                                                              | 2210 kg                                                                                                                                   |
| Platform dimensions (length x width)                             | lp / ep                                                      | 2.20 m x 0.79 m                                                                                                                           |
| Platform dimensions with extension (length x width)              |                                                              | 3.10 m x 0.79 m                                                                                                                           |
| Floor height (access)                                            | h20                                                          | 1.25 m                                                                                                                                    |
| Overall length                                                   | I1                                                           | 2.42 m                                                                                                                                    |
| Overall width                                                    | b1                                                           | 0.82 m                                                                                                                                    |
| Overall height                                                   | h17                                                          | 2.17 m                                                                                                                                    |
| Overall height (stowed)                                          | h18 ***                                                      | 1.98 m                                                                                                                                    |
| Deck opening length                                              | dp                                                           | 0.90 m                                                                                                                                    |
| Overall length with platform extension                           | ир<br>I15                                                    | 3.31 m                                                                                                                                    |
| Outside turning radius - platform                                | Wa2                                                          | 2.17 m                                                                                                                                    |
| Internal turning radius                                          | WuZ                                                          | 0 m                                                                                                                                       |
| Ground clearance with pothole guards deployed                    | m6                                                           | 0.02 m                                                                                                                                    |
| Ground clearance with pothole guards folded                      | m2                                                           | 0.02 m                                                                                                                                    |
| Wheelbase                                                        | V V                                                          | 1.75 m                                                                                                                                    |
| Performances                                                     | У                                                            | 1.75 III                                                                                                                                  |
| Drive speed - stowed                                             |                                                              | 4.50 km/h                                                                                                                                 |
| •                                                                |                                                              | 4.50 km/h                                                                                                                                 |
| Drive speed - raised                                             |                                                              | * * * *                                                                                                                                   |
| Raise speed (laden) / Lower speed (laden)                        |                                                              | 33 s / 32 s                                                                                                                               |
| Gradeability                                                     |                                                              | 25 %                                                                                                                                      |
| ndoor and outdoor max Tilt Rating (Fore and Aft / Side-to-Side)  |                                                              | 3.50 ° / 1.50 °                                                                                                                           |
| Wheels                                                           |                                                              | N 1:                                                                                                                                      |
| Tires type                                                       |                                                              | Non marking                                                                                                                               |
| Standard tires                                                   |                                                              | 15 x 5 in / 381 x 125 mm                                                                                                                  |
| Drive wheels (front / rear)                                      |                                                              | 2 / 0                                                                                                                                     |
| Steering wheels (front / rear)                                   |                                                              | 2 / 0                                                                                                                                     |
| Braking wheels (front / rear)                                    |                                                              | 2 / 0                                                                                                                                     |
| Service brake                                                    |                                                              | Electric                                                                                                                                  |
| Engine/Battery                                                   |                                                              |                                                                                                                                           |
| Battery technology                                               |                                                              | Semi-traction Semi-traction                                                                                                               |
| Number of batteries / Battery nominal voltage / Battery capacity |                                                              | 4 / 6 V / 185 Ah                                                                                                                          |
| Battery energy                                                   |                                                              | 4.40 kW/h                                                                                                                                 |
| On-board charger (V / A)                                         |                                                              | 24 V / 30 A                                                                                                                               |
| Miscellaneous                                                    |                                                              |                                                                                                                                           |
| Hydraulic Pressure                                               |                                                              | 250 bar                                                                                                                                   |
| Hydraulic tank capacity                                          |                                                              | 24                                                                                                                                        |
| Sound pressure level (platform work station) (LpA)               |                                                              | 66.60 dB                                                                                                                                  |
| Vibration on hands/arms                                          | <u> </u>                                                     | < 0.50 m/s²                                                                                                                               |
| Standards compliance                                             |                                                              |                                                                                                                                           |
| This machine is in compliance with:                              |                                                              | European directives: 2006/42/EC- Machinery<br>(revised EN280-1:2022) - 2004/108/EC (EMC) - EMC<br>according to EN 12895 / 2015 +A1 / 2019 |