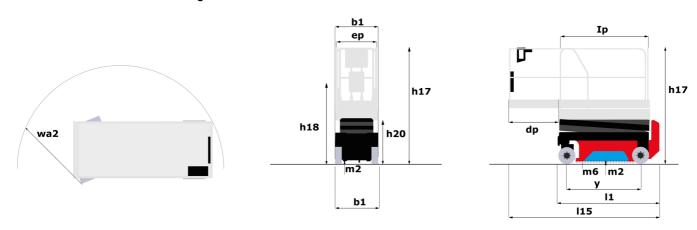

## Load Chart for MEWP Metric

SE 1932 - Dimensional drawing

# SE 1932

|                                                                  | SE 1932 | Created on August 1, 2025 at 6:11 PM UTC     |
|------------------------------------------------------------------|---------|----------------------------------------------|
| Capacities                                                       |         | Metric                                       |
| Working height                                                   | h21     | 7.80 m                                       |
| Working height maximum (indoor)                                  | h21     | 7.80 m                                       |
| Working height maximum (outdoor)                                 | h21'    | 7.80 m                                       |
| Platform height maximum (indoor)                                 | h7      | 5.80 m                                       |
| Platform height maximum (outdoor)                                | h7'     | 5.80 m                                       |
| Platform capacity                                                | Q       | 230 kg                                       |
| Max. capacity on the extension deck                              | ,       | 115 kg                                       |
| Number of people (indoor / outdoor)                              |         | 2 / 1                                        |
| Weight and dimensions                                            |         | 27.                                          |
| Platform weight*                                                 |         | 1500 kg                                      |
| Platform dimensions (length x width)                             | lp / ep | 1.64 m x 0.75 m                              |
| Platform dimensions with extension (length x width)              | тр / ср | 2.54 m x 0.75 m                              |
| Floor height (access)                                            | h20     | 1.02 m                                       |
| Overall length                                                   | I120    | 1.88 m                                       |
| •                                                                | b1      | 0.81 m                                       |
| Overall width                                                    |         |                                              |
| Overall height                                                   | h17     | 2.17 m                                       |
| Overall height (stowed)                                          | h18 *** | 1.99 m                                       |
| Deck opening length                                              | dp      | 0.90 m                                       |
| Overall length with platform extension                           | I15     | 2.76 m                                       |
| Outside turning radius - platform                                | Wa2     | 1.73 m                                       |
| Internal turning radius                                          |         | 0 m                                          |
| Ground clearance with pothole guards deployed                    | m6      | 0.01 m                                       |
| Ground clearance with pothole guards folded                      | m2      | 0.05 m                                       |
| Wheelbase                                                        | у       | 1.40 m                                       |
| Performances                                                     |         |                                              |
| Drive speed - stowed                                             |         | 4.50 km/h                                    |
| Drive speed - raised                                             |         | 0.80 km/h                                    |
| Raise speed (laden) / Lower speed (laden)                        |         | 17 s / 18 s                                  |
| Gradeability                                                     |         | 25 %                                         |
| Indoor and outdoor max Tilt Rating (Fore and Aft / Side-to-Side) |         | 3.50 ° / 1.50 °                              |
| Wheels                                                           |         |                                              |
| Tires type                                                       |         | Non marking                                  |
| Standard tires                                                   |         | 12 x 4 in / 305 x 106 mm                     |
| Drive wheels (front / rear)                                      |         | 2 / 0                                        |
| Steering wheels (front / rear)                                   |         | 2 / 0                                        |
| Braking wheels (front / rear)                                    |         | 2 / 0                                        |
| Service brake                                                    |         | Electric                                     |
| Engine/Battery                                                   |         |                                              |
| Battery technology                                               |         | Semi-traction                                |
| Number of batteries / Battery nominal voltage / Battery capacity |         | 4 / 6 V / 185 Ah                             |
| Battery energy                                                   |         | 4.40 kW/h                                    |
| On-board charger (V / A)                                         |         | 24 V / 30 A                                  |
| Miscellaneous                                                    |         |                                              |
| Number of cycles with STD Battery (HIRD)                         |         | 146                                          |
| Hydraulic Pressure                                               |         | 250 bar                                      |
| Hydraulic tank capacity                                          |         | 12                                           |
| Sound pressure level (platform work station) (LpA)               |         | 66.60 dB                                     |
| Vibration on hands/arms                                          |         | < 0.50 m/s²                                  |
| Standards compliance                                             |         | < 0.50 III/S⁻                                |
| - Canada Compilance                                              |         | ANSI A92.20-2018 CSA B354.6 ICES-002-Issue 6 |
| This machine is in compliance with:                              |         | Standard Canadian EMC                        |
|                                                                  |         |                                              |