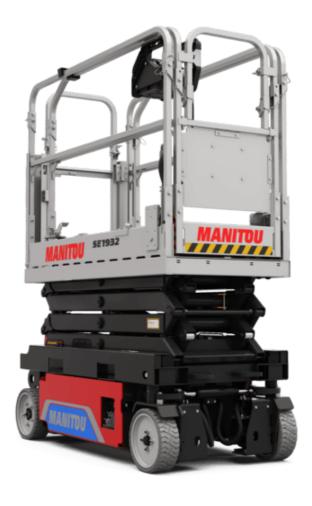

# SE 1932

|                                                                  | SE 1932 | Created on August 1, 2025 at 6:11 PM UTC     |
|------------------------------------------------------------------|---------|----------------------------------------------|
| Capacities                                                       |         | Metric                                       |
| Working height                                                   | h21     | 7.80 m                                       |
| Working height maximum (indoor)                                  | h21     | 7.80 m                                       |
| Working height maximum (outdoor)                                 | h21'    | 7.80 m                                       |
| Platform height maximum (indoor)                                 | h7      | 5.80 m                                       |
| Platform height maximum (outdoor)                                | h7'     | 5.80 m                                       |
| Platform capacity                                                | Q       | 230 kg                                       |
| Max. capacity on the extension deck                              | ,       | 115 kg                                       |
| Number of people (indoor / outdoor)                              |         | 2 / 1                                        |
| Weight and dimensions                                            |         | 27.                                          |
| Platform weight*                                                 |         | 1500 kg                                      |
| Platform dimensions (length x width)                             | lp / ep | 1.64 m x 0.75 m                              |
| Platform dimensions with extension (length x width)              | тр / ср | 2.54 m x 0.75 m                              |
| Floor height (access)                                            | h20     | 1.02 m                                       |
| Overall length                                                   | I120    | 1.88 m                                       |
| •                                                                | b1      | 0.81 m                                       |
| Overall width                                                    |         |                                              |
| Overall height                                                   | h17     | 2.17 m                                       |
| Overall height (stowed)                                          | h18 *** | 1.99 m                                       |
| Deck opening length                                              | dp      | 0.90 m                                       |
| Overall length with platform extension                           | I15     | 2.76 m                                       |
| Outside turning radius - platform                                | Wa2     | 1.73 m                                       |
| Internal turning radius                                          |         | 0 m                                          |
| Ground clearance with pothole guards deployed                    | m6      | 0.01 m                                       |
| Ground clearance with pothole guards folded                      | m2      | 0.05 m                                       |
| Wheelbase                                                        | у       | 1.40 m                                       |
| Performances                                                     |         |                                              |
| Drive speed - stowed                                             |         | 4.50 km/h                                    |
| Drive speed - raised                                             |         | 0.80 km/h                                    |
| Raise speed (laden) / Lower speed (laden)                        |         | 17 s / 18 s                                  |
| Gradeability                                                     |         | 25 %                                         |
| Indoor and outdoor max Tilt Rating (Fore and Aft / Side-to-Side) |         | 3.50 ° / 1.50 °                              |
| Wheels                                                           |         |                                              |
| Tires type                                                       |         | Non marking                                  |
| Standard tires                                                   |         | 12 x 4 in / 305 x 106 mm                     |
| Drive wheels (front / rear)                                      |         | 2 / 0                                        |
| Steering wheels (front / rear)                                   |         | 2 / 0                                        |
| Braking wheels (front / rear)                                    |         | 2 / 0                                        |
| Service brake                                                    |         | Electric                                     |
| Engine/Battery                                                   |         |                                              |
| Battery technology                                               |         | Semi-traction                                |
| Number of batteries / Battery nominal voltage / Battery capacity |         | 4 / 6 V / 185 Ah                             |
| Battery energy                                                   |         | 4.40 kW/h                                    |
| On-board charger (V / A)                                         |         | 24 V / 30 A                                  |
| Miscellaneous                                                    |         |                                              |
| Number of cycles with STD Battery (HIRD)                         |         | 146                                          |
| Hydraulic Pressure                                               |         | 250 bar                                      |
| Hydraulic tank capacity                                          |         | 12                                           |
| Sound pressure level (platform work station) (LpA)               |         | 66.60 dB                                     |
| Vibration on hands/arms                                          |         | < 0.50 m/s²                                  |
| Standards compliance                                             |         | < 0.50 III/S⁻                                |
| - Canada Compilance                                              |         | ANSI A92.20-2018 CSA B354.6 ICES-002-Issue 6 |
| This machine is in compliance with:                              |         | Standard Canadian EMC                        |
|                                                                  |         |                                              |