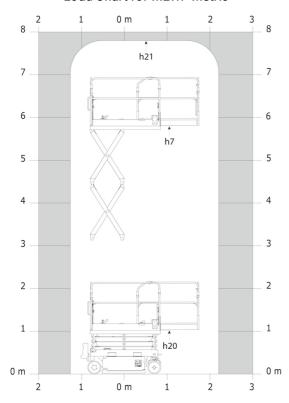

### SE 1932 - Load chart

## Load Chart for MEWP Metric

SE 1932 - Dimensional drawing

# SE 1932

|                                                                  | SE 1932 | Created on August 1, 2025 at 6:11 PM UTC     |
|------------------------------------------------------------------|---------|----------------------------------------------|
| Capacities                                                       |         | Metric                                       |
| Working height                                                   | h21     | 7.80 m                                       |
| Working height maximum (indoor)                                  | h21     | 7.80 m                                       |
| Working height maximum (outdoor)                                 | h21'    | 7.80 m                                       |
| Platform height maximum (indoor)                                 | h7      | 5.80 m                                       |
| Platform height maximum (outdoor)                                | h7'     | 5.80 m                                       |
| Platform capacity                                                | Q       | 230 kg                                       |
| Max. capacity on the extension deck                              | ,       | 115 kg                                       |
| Number of people (indoor / outdoor)                              |         | 2 / 1                                        |
| Weight and dimensions                                            |         | 27.                                          |
| Platform weight*                                                 |         | 1500 kg                                      |
| Platform dimensions (length x width)                             | lp / ep | 1.64 m x 0.75 m                              |
| Platform dimensions with extension (length x width)              | тр / ср | 2.54 m x 0.75 m                              |
| Floor height (access)                                            | h20     | 1.02 m                                       |
| Overall length                                                   | I120    | 1.88 m                                       |
| •                                                                | b1      | 0.81 m                                       |
| Overall width                                                    |         |                                              |
| Overall height                                                   | h17     | 2.17 m                                       |
| Overall height (stowed)                                          | h18 *** | 1.99 m                                       |
| Deck opening length                                              | dp      | 0.90 m                                       |
| Overall length with platform extension                           | I15     | 2.76 m                                       |
| Outside turning radius - platform                                | Wa2     | 1.73 m                                       |
| Internal turning radius                                          |         | 0 m                                          |
| Ground clearance with pothole guards deployed                    | m6      | 0.01 m                                       |
| Ground clearance with pothole guards folded                      | m2      | 0.05 m                                       |
| Wheelbase                                                        | у       | 1.40 m                                       |
| Performances                                                     |         |                                              |
| Drive speed - stowed                                             |         | 4.50 km/h                                    |
| Drive speed - raised                                             |         | 0.80 km/h                                    |
| Raise speed (laden) / Lower speed (laden)                        |         | 17 s / 18 s                                  |
| Gradeability                                                     |         | 25 %                                         |
| Indoor and outdoor max Tilt Rating (Fore and Aft / Side-to-Side) |         | 3.50 ° / 1.50 °                              |
| Wheels                                                           |         |                                              |
| Tires type                                                       |         | Non marking                                  |
| Standard tires                                                   |         | 12 x 4 in / 305 x 106 mm                     |
| Drive wheels (front / rear)                                      |         | 2 / 0                                        |
| Steering wheels (front / rear)                                   |         | 2 / 0                                        |
| Braking wheels (front / rear)                                    |         | 2 / 0                                        |
| Service brake                                                    |         | Electric                                     |
| Engine/Battery                                                   |         |                                              |
| Battery technology                                               |         | Semi-traction                                |
| Number of batteries / Battery nominal voltage / Battery capacity |         | 4 / 6 V / 185 Ah                             |
| Battery energy                                                   |         | 4.40 kW/h                                    |
| On-board charger (V / A)                                         |         | 24 V / 30 A                                  |
| Miscellaneous                                                    |         |                                              |
| Number of cycles with STD Battery (HIRD)                         |         | 146                                          |
| Hydraulic Pressure                                               |         | 250 bar                                      |
| Hydraulic tank capacity                                          |         | 12                                           |
| Sound pressure level (platform work station) (LpA)               |         | 66.60 dB                                     |
| Vibration on hands/arms                                          |         | < 0.50 m/s²                                  |
| Standards compliance                                             |         | < 0.50 III/S⁻                                |
| - Canada Compilance                                              |         | ANSI A92.20-2018 CSA B354.6 ICES-002-Issue 6 |
| This machine is in compliance with:                              |         | Standard Canadian EMC                        |
|                                                                  |         |                                              |