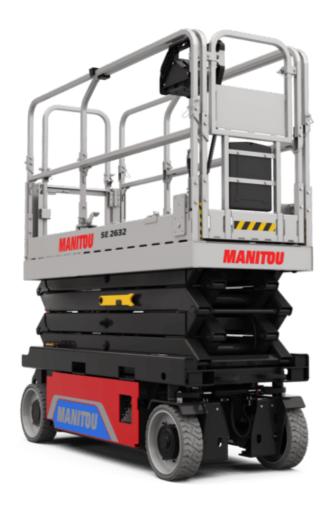

Technical sheet:

## SE 2632

|                                                                  | SE 2632 | Created on August 2, 2025 at 1:41 AM UTC                              |
|------------------------------------------------------------------|---------|-----------------------------------------------------------------------|
| Capacities                                                       |         | Metric                                                                |
| Working height                                                   | h21     | 9.99 m                                                                |
| Working height maximum (indoor)                                  | h21     | 9.99 m                                                                |
| Working height maximum (outdoor)                                 | h21'    | 9 m                                                                   |
| Platform height maximum (indoor)                                 | h7      | 7.99 m                                                                |
| Platform height maximum (outdoor)                                | h7'     | 7 m                                                                   |
| Platform capacity                                                | Q       | 230 kg                                                                |
| Max. capacity on the extension deck                              |         | 115 kg                                                                |
| Number of people (indoor / outdoor)                              |         | 2 / 1                                                                 |
| Weight and dimensions                                            |         |                                                                       |
| Platform weight*                                                 |         | 2210 kg                                                               |
| Platform dimensions (length x width)                             | lp / ep | 2.20 m x 0.79 m                                                       |
| Platform dimensions with extension (length x width)              |         | 3.10 m x 0.79 m                                                       |
| Floor height (access)                                            | h20     | 1.25 m                                                                |
| Overall length                                                   | l1      | 2.42 m                                                                |
| Overall width                                                    | b1      | 0.82 m                                                                |
| Overall height                                                   | h17     | 2.17 m                                                                |
| Overall height (stowed)                                          | h18 *** | 1.98 m                                                                |
| Deck opening length                                              | dp      | 0.90 m                                                                |
| Overall length with platform extension                           | 115     | 3.31 m                                                                |
| Outside turning radius - platform                                | Wa2     | 2.17 m                                                                |
| Internal turning radius                                          |         | 0 m                                                                   |
| Ground clearance with pothole guards deployed                    | m6      | 0.02 m                                                                |
| Ground clearance with pothole guards folded                      | m2      | 0.08 m                                                                |
| Wheelbase                                                        | v       | 1.75 m                                                                |
| Performances                                                     |         |                                                                       |
| Drive speed - stowed                                             |         | 4.50 km/h                                                             |
| Drive speed - raised                                             |         | 0.80 km/h                                                             |
| Raise speed (laden) / Lower speed (laden)                        |         | 33 s / 32 s                                                           |
| Gradeability                                                     |         | 25 %                                                                  |
| Indoor and outdoor max Tilt Rating (Fore and Aft / Side-to-Side) |         | 3.50 ° / 1.50 °                                                       |
| Wheels                                                           |         |                                                                       |
| Tires type                                                       |         | Non marking                                                           |
| Standard tires                                                   |         | 15 x 5 in / 381 x 125 mm                                              |
| Drive wheels (front / rear)                                      |         | 2 / 0                                                                 |
| Steering wheels (front / rear)                                   |         | 2 / 0                                                                 |
| Braking wheels (front / rear)                                    |         | 2 / 0                                                                 |
| Service brake                                                    |         | Electric                                                              |
| Engine/Battery                                                   |         |                                                                       |
| Battery technology                                               |         | Semi-traction Semi-traction                                           |
| Number of batteries / Battery nominal voltage / Battery capacity |         | 4 / 6 V / 185 Ah                                                      |
| Battery energy                                                   |         | 4.40 kW/h                                                             |
| On-board charger (V / A)                                         |         | 24 V / 30 A                                                           |
| Miscellaneous                                                    |         |                                                                       |
| Hydraulic Pressure                                               |         | 250 bar                                                               |
| Hydraulic tank capacity                                          |         | 24 I                                                                  |
| Sound pressure level (platform work station) (LpA)               |         | 66.60 dB                                                              |
| Vibration on hands/arms                                          |         | < 0.50 m/s²                                                           |
| Standards compliance                                             |         |                                                                       |
| This machine is in compliance with:                              |         | ANSI A92.20-2018 CSA B354.6 ICES-002-Issue 6<br>Standard Canadian EMC |
|                                                                  |         |                                                                       |