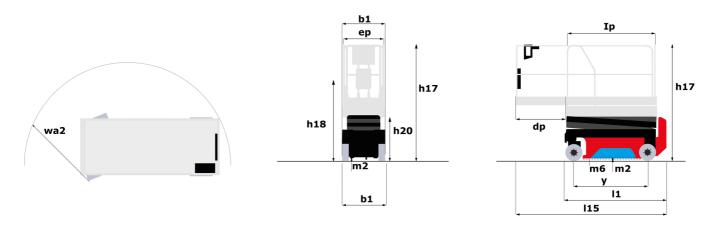

## Load Chart for MEWP Metric

SE 2632 - Dimensional drawing

## SE 2632

|                                                                  | SE 2632 | Created on August 2, 2025 at 1:41 AM UTC                              |
|------------------------------------------------------------------|---------|-----------------------------------------------------------------------|
| Capacities                                                       |         | Metric                                                                |
| Working height                                                   | h21     | 9.99 m                                                                |
| Working height maximum (indoor)                                  | h21     | 9.99 m                                                                |
| Working height maximum (outdoor)                                 | h21'    | 9 m                                                                   |
| Platform height maximum (indoor)                                 | h7      | 7.99 m                                                                |
| Platform height maximum (outdoor)                                | h7'     | 7 m                                                                   |
| Platform capacity                                                | Q       | 230 kg                                                                |
| Max. capacity on the extension deck                              |         | 115 kg                                                                |
| Number of people (indoor / outdoor)                              |         | 2 / 1                                                                 |
| Weight and dimensions                                            |         |                                                                       |
| Platform weight*                                                 |         | 2210 kg                                                               |
| Platform dimensions (length x width)                             | lp / ep | 2.20 m x 0.79 m                                                       |
| Platform dimensions with extension (length x width)              |         | 3.10 m x 0.79 m                                                       |
| Floor height (access)                                            | h20     | 1.25 m                                                                |
| Overall length                                                   | l1      | 2.42 m                                                                |
| Overall width                                                    | b1      | 0.82 m                                                                |
| Overall height                                                   | h17     | 2.17 m                                                                |
| Overall height (stowed)                                          | h18 *** | 1.98 m                                                                |
| Deck opening length                                              | dp      | 0.90 m                                                                |
| Overall length with platform extension                           | 115     | 3.31 m                                                                |
| Outside turning radius - platform                                | Wa2     | 2.17 m                                                                |
| Internal turning radius                                          |         | 0 m                                                                   |
| Ground clearance with pothole guards deployed                    | m6      | 0.02 m                                                                |
| Ground clearance with pothole guards folded                      | m2      | 0.08 m                                                                |
| Wheelbase                                                        | v       | 1.75 m                                                                |
| Performances                                                     |         |                                                                       |
| Drive speed - stowed                                             |         | 4.50 km/h                                                             |
| Drive speed - raised                                             |         | 0.80 km/h                                                             |
| Raise speed (laden) / Lower speed (laden)                        |         | 33 s / 32 s                                                           |
| Gradeability                                                     |         | 25 %                                                                  |
| Indoor and outdoor max Tilt Rating (Fore and Aft / Side-to-Side) |         | 3.50 ° / 1.50 °                                                       |
| Wheels                                                           |         |                                                                       |
| Tires type                                                       |         | Non marking                                                           |
| Standard tires                                                   |         | 15 x 5 in / 381 x 125 mm                                              |
| Drive wheels (front / rear)                                      |         | 2 / 0                                                                 |
| Steering wheels (front / rear)                                   |         | 2 / 0                                                                 |
| Braking wheels (front / rear)                                    |         | 2 / 0                                                                 |
| Service brake                                                    |         | Electric                                                              |
| Engine/Battery                                                   |         |                                                                       |
| Battery technology                                               |         | Semi-traction Semi-traction                                           |
| Number of batteries / Battery nominal voltage / Battery capacity |         | 4 / 6 V / 185 Ah                                                      |
| Battery energy                                                   |         | 4.40 kW/h                                                             |
| On-board charger (V / A)                                         |         | 24 V / 30 A                                                           |
| Miscellaneous                                                    |         |                                                                       |
| Hydraulic Pressure                                               |         | 250 bar                                                               |
| Hydraulic tank capacity                                          |         | 24 I                                                                  |
| Sound pressure level (platform work station) (LpA)               |         | 66.60 dB                                                              |
| Vibration on hands/arms                                          |         | < 0.50 m/s²                                                           |
| Standards compliance                                             |         |                                                                       |
| This machine is in compliance with:                              |         | ANSI A92.20-2018 CSA B354.6 ICES-002-Issue 6<br>Standard Canadian EMC |
|                                                                  |         |                                                                       |