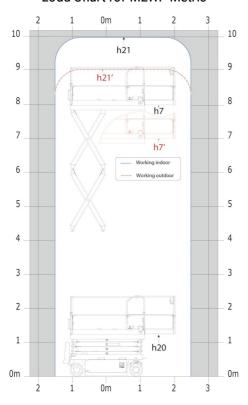

## SE 2632 - Load chart

## Load Chart for MEWP Metric

SE 2632 - Dimensional drawing

## SE 2632

|                                                                  | SE 2632 | Created on August 2, 2025 at 1:41 AM UTC                              |
|------------------------------------------------------------------|---------|-----------------------------------------------------------------------|
| Capacities                                                       |         | Metric                                                                |
| Working height                                                   | h21     | 9.99 m                                                                |
| Working height maximum (indoor)                                  | h21     | 9.99 m                                                                |
| Working height maximum (outdoor)                                 | h21'    | 9 m                                                                   |
| Platform height maximum (indoor)                                 | h7      | 7.99 m                                                                |
| Platform height maximum (outdoor)                                | h7'     | 7 m                                                                   |
| Platform capacity                                                | Q       | 230 kg                                                                |
| Max. capacity on the extension deck                              |         | 115 kg                                                                |
| Number of people (indoor / outdoor)                              |         | 2 / 1                                                                 |
| Weight and dimensions                                            |         |                                                                       |
| Platform weight*                                                 |         | 2210 kg                                                               |
| Platform dimensions (length x width)                             | lp / ep | 2.20 m x 0.79 m                                                       |
| Platform dimensions with extension (length x width)              |         | 3.10 m x 0.79 m                                                       |
| Floor height (access)                                            | h20     | 1.25 m                                                                |
| Overall length                                                   | l1      | 2.42 m                                                                |
| Overall width                                                    | b1      | 0.82 m                                                                |
| Overall height                                                   | h17     | 2.17 m                                                                |
| Overall height (stowed)                                          | h18 *** | 1.98 m                                                                |
| Deck opening length                                              | dp      | 0.90 m                                                                |
| Overall length with platform extension                           | 115     | 3.31 m                                                                |
| Outside turning radius - platform                                | Wa2     | 2.17 m                                                                |
| Internal turning radius                                          |         | 0 m                                                                   |
| Ground clearance with pothole guards deployed                    | m6      | 0.02 m                                                                |
| Ground clearance with pothole guards folded                      | m2      | 0.08 m                                                                |
| Wheelbase                                                        | v       | 1.75 m                                                                |
| Performances                                                     |         |                                                                       |
| Drive speed - stowed                                             |         | 4.50 km/h                                                             |
| Drive speed - raised                                             |         | 0.80 km/h                                                             |
| Raise speed (laden) / Lower speed (laden)                        |         | 33 s / 32 s                                                           |
| Gradeability                                                     |         | 25 %                                                                  |
| Indoor and outdoor max Tilt Rating (Fore and Aft / Side-to-Side) |         | 3.50 ° / 1.50 °                                                       |
| Wheels                                                           |         |                                                                       |
| Tires type                                                       |         | Non marking                                                           |
| Standard tires                                                   |         | 15 x 5 in / 381 x 125 mm                                              |
| Drive wheels (front / rear)                                      |         | 2 / 0                                                                 |
| Steering wheels (front / rear)                                   |         | 2 / 0                                                                 |
| Braking wheels (front / rear)                                    |         | 2 / 0                                                                 |
| Service brake                                                    |         | Electric                                                              |
| Engine/Battery                                                   |         |                                                                       |
| Battery technology                                               |         | Semi-traction Semi-traction                                           |
| Number of batteries / Battery nominal voltage / Battery capacity |         | 4 / 6 V / 185 Ah                                                      |
| Battery energy                                                   |         | 4.40 kW/h                                                             |
| On-board charger (V / A)                                         |         | 24 V / 30 A                                                           |
| Miscellaneous                                                    |         |                                                                       |
| Hydraulic Pressure                                               |         | 250 bar                                                               |
| Hydraulic tank capacity                                          |         | 24 I                                                                  |
| Sound pressure level (platform work station) (LpA)               |         | 66.60 dB                                                              |
| Vibration on hands/arms                                          |         | < 0.50 m/s²                                                           |
| Standards compliance                                             |         |                                                                       |
| This machine is in compliance with:                              |         | ANSI A92.20-2018 CSA B354.6 ICES-002-Issue 6<br>Standard Canadian EMC |
|                                                                  |         |                                                                       |