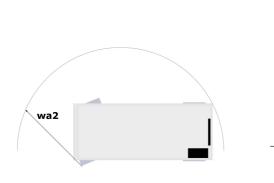

Technical sheet :

|                                                                                                                                                                                                                                                                                                                                                                                                                                                                                                                                                                                                                                                                                                                                                                                                                                                                                                                                                                                                                                                                                                                                                                                                                                                                                                                                                                                                                                                                                                                                                                                                                                                                                                                                                                                                                                                                                                                                                                                                                                                                                                                                | SE 2632 (1 | ealeu off Julie 16, 2023 al 0    |
|--------------------------------------------------------------------------------------------------------------------------------------------------------------------------------------------------------------------------------------------------------------------------------------------------------------------------------------------------------------------------------------------------------------------------------------------------------------------------------------------------------------------------------------------------------------------------------------------------------------------------------------------------------------------------------------------------------------------------------------------------------------------------------------------------------------------------------------------------------------------------------------------------------------------------------------------------------------------------------------------------------------------------------------------------------------------------------------------------------------------------------------------------------------------------------------------------------------------------------------------------------------------------------------------------------------------------------------------------------------------------------------------------------------------------------------------------------------------------------------------------------------------------------------------------------------------------------------------------------------------------------------------------------------------------------------------------------------------------------------------------------------------------------------------------------------------------------------------------------------------------------------------------------------------------------------------------------------------------------------------------------------------------------------------------------------------------------------------------------------------------------|------------|----------------------------------|
| Capacities                                                                                                                                                                                                                                                                                                                                                                                                                                                                                                                                                                                                                                                                                                                                                                                                                                                                                                                                                                                                                                                                                                                                                                                                                                                                                                                                                                                                                                                                                                                                                                                                                                                                                                                                                                                                                                                                                                                                                                                                                                                                                                                     |            | Imperial                         |
| Working height maximum (indoor)                                                                                                                                                                                                                                                                                                                                                                                                                                                                                                                                                                                                                                                                                                                                                                                                                                                                                                                                                                                                                                                                                                                                                                                                                                                                                                                                                                                                                                                                                                                                                                                                                                                                                                                                                                                                                                                                                                                                                                                                                                                                                                | h21        | 32 ft 9 in                       |
| Working height maximum (outdoor)                                                                                                                                                                                                                                                                                                                                                                                                                                                                                                                                                                                                                                                                                                                                                                                                                                                                                                                                                                                                                                                                                                                                                                                                                                                                                                                                                                                                                                                                                                                                                                                                                                                                                                                                                                                                                                                                                                                                                                                                                                                                                               | h21'       | 29 ft 6 in                       |
| Platform height maximum (indoor)                                                                                                                                                                                                                                                                                                                                                                                                                                                                                                                                                                                                                                                                                                                                                                                                                                                                                                                                                                                                                                                                                                                                                                                                                                                                                                                                                                                                                                                                                                                                                                                                                                                                                                                                                                                                                                                                                                                                                                                                                                                                                               | h7         | 26 ft 3 in                       |
| Platform height maximum (outdoor)                                                                                                                                                                                                                                                                                                                                                                                                                                                                                                                                                                                                                                                                                                                                                                                                                                                                                                                                                                                                                                                                                                                                                                                                                                                                                                                                                                                                                                                                                                                                                                                                                                                                                                                                                                                                                                                                                                                                                                                                                                                                                              | h7'        | 23 ft                            |
| Platform capacity                                                                                                                                                                                                                                                                                                                                                                                                                                                                                                                                                                                                                                                                                                                                                                                                                                                                                                                                                                                                                                                                                                                                                                                                                                                                                                                                                                                                                                                                                                                                                                                                                                                                                                                                                                                                                                                                                                                                                                                                                                                                                                              | Q          | 507 lb                           |
| Max. capacity on the extension deck                                                                                                                                                                                                                                                                                                                                                                                                                                                                                                                                                                                                                                                                                                                                                                                                                                                                                                                                                                                                                                                                                                                                                                                                                                                                                                                                                                                                                                                                                                                                                                                                                                                                                                                                                                                                                                                                                                                                                                                                                                                                                            |            | 254 lb                           |
| Number of people (indoor / outdoor)                                                                                                                                                                                                                                                                                                                                                                                                                                                                                                                                                                                                                                                                                                                                                                                                                                                                                                                                                                                                                                                                                                                                                                                                                                                                                                                                                                                                                                                                                                                                                                                                                                                                                                                                                                                                                                                                                                                                                                                                                                                                                            |            | 2 / 1                            |
| Weight and dimensions                                                                                                                                                                                                                                                                                                                                                                                                                                                                                                                                                                                                                                                                                                                                                                                                                                                                                                                                                                                                                                                                                                                                                                                                                                                                                                                                                                                                                                                                                                                                                                                                                                                                                                                                                                                                                                                                                                                                                                                                                                                                                                          |            |                                  |
| Platform weight*                                                                                                                                                                                                                                                                                                                                                                                                                                                                                                                                                                                                                                                                                                                                                                                                                                                                                                                                                                                                                                                                                                                                                                                                                                                                                                                                                                                                                                                                                                                                                                                                                                                                                                                                                                                                                                                                                                                                                                                                                                                                                                               |            | 4872 lb                          |
| Platform dimensions (length x width)                                                                                                                                                                                                                                                                                                                                                                                                                                                                                                                                                                                                                                                                                                                                                                                                                                                                                                                                                                                                                                                                                                                                                                                                                                                                                                                                                                                                                                                                                                                                                                                                                                                                                                                                                                                                                                                                                                                                                                                                                                                                                           | lp / ep    | 7 ft 3 in x 2 ft 7 in            |
| Platform dimensions with extension (length x width)                                                                                                                                                                                                                                                                                                                                                                                                                                                                                                                                                                                                                                                                                                                                                                                                                                                                                                                                                                                                                                                                                                                                                                                                                                                                                                                                                                                                                                                                                                                                                                                                                                                                                                                                                                                                                                                                                                                                                                                                                                                                            |            | 10 ft 2 in x 2 ft 7 in           |
| Floor height (access)                                                                                                                                                                                                                                                                                                                                                                                                                                                                                                                                                                                                                                                                                                                                                                                                                                                                                                                                                                                                                                                                                                                                                                                                                                                                                                                                                                                                                                                                                                                                                                                                                                                                                                                                                                                                                                                                                                                                                                                                                                                                                                          | h20        | 4 ft 1 in                        |
| Overall length                                                                                                                                                                                                                                                                                                                                                                                                                                                                                                                                                                                                                                                                                                                                                                                                                                                                                                                                                                                                                                                                                                                                                                                                                                                                                                                                                                                                                                                                                                                                                                                                                                                                                                                                                                                                                                                                                                                                                                                                                                                                                                                 | 1          | 7 ft 11 in                       |
| Overall width                                                                                                                                                                                                                                                                                                                                                                                                                                                                                                                                                                                                                                                                                                                                                                                                                                                                                                                                                                                                                                                                                                                                                                                                                                                                                                                                                                                                                                                                                                                                                                                                                                                                                                                                                                                                                                                                                                                                                                                                                                                                                                                  | b1         | 2 ft 8 in                        |
| Overall height                                                                                                                                                                                                                                                                                                                                                                                                                                                                                                                                                                                                                                                                                                                                                                                                                                                                                                                                                                                                                                                                                                                                                                                                                                                                                                                                                                                                                                                                                                                                                                                                                                                                                                                                                                                                                                                                                                                                                                                                                                                                                                                 | h17        | 7 ft 1 in                        |
| Overall height (stowed)                                                                                                                                                                                                                                                                                                                                                                                                                                                                                                                                                                                                                                                                                                                                                                                                                                                                                                                                                                                                                                                                                                                                                                                                                                                                                                                                                                                                                                                                                                                                                                                                                                                                                                                                                                                                                                                                                                                                                                                                                                                                                                        | h18 ***    | 6 ft 6 in                        |
| Deck opening length                                                                                                                                                                                                                                                                                                                                                                                                                                                                                                                                                                                                                                                                                                                                                                                                                                                                                                                                                                                                                                                                                                                                                                                                                                                                                                                                                                                                                                                                                                                                                                                                                                                                                                                                                                                                                                                                                                                                                                                                                                                                                                            | dp         | 2 ft 11 in                       |
| Overall length with platform extension                                                                                                                                                                                                                                                                                                                                                                                                                                                                                                                                                                                                                                                                                                                                                                                                                                                                                                                                                                                                                                                                                                                                                                                                                                                                                                                                                                                                                                                                                                                                                                                                                                                                                                                                                                                                                                                                                                                                                                                                                                                                                         | l15        | 10 ft 10 in                      |
| Outside turning radius - platform                                                                                                                                                                                                                                                                                                                                                                                                                                                                                                                                                                                                                                                                                                                                                                                                                                                                                                                                                                                                                                                                                                                                                                                                                                                                                                                                                                                                                                                                                                                                                                                                                                                                                                                                                                                                                                                                                                                                                                                                                                                                                              | Wa2        | 7 ft 1 in                        |
| Internal turning radius                                                                                                                                                                                                                                                                                                                                                                                                                                                                                                                                                                                                                                                                                                                                                                                                                                                                                                                                                                                                                                                                                                                                                                                                                                                                                                                                                                                                                                                                                                                                                                                                                                                                                                                                                                                                                                                                                                                                                                                                                                                                                                        | 1102       | 0 in                             |
| Ground clearance with pothole guards deployed                                                                                                                                                                                                                                                                                                                                                                                                                                                                                                                                                                                                                                                                                                                                                                                                                                                                                                                                                                                                                                                                                                                                                                                                                                                                                                                                                                                                                                                                                                                                                                                                                                                                                                                                                                                                                                                                                                                                                                                                                                                                                  | m6         | 1 in                             |
| Ground clearance with pothole guards folded                                                                                                                                                                                                                                                                                                                                                                                                                                                                                                                                                                                                                                                                                                                                                                                                                                                                                                                                                                                                                                                                                                                                                                                                                                                                                                                                                                                                                                                                                                                                                                                                                                                                                                                                                                                                                                                                                                                                                                                                                                                                                    | m2         | 3 in                             |
| Wheelbase                                                                                                                                                                                                                                                                                                                                                                                                                                                                                                                                                                                                                                                                                                                                                                                                                                                                                                                                                                                                                                                                                                                                                                                                                                                                                                                                                                                                                                                                                                                                                                                                                                                                                                                                                                                                                                                                                                                                                                                                                                                                                                                      | v          | 5 ft 9 in                        |
| Performances                                                                                                                                                                                                                                                                                                                                                                                                                                                                                                                                                                                                                                                                                                                                                                                                                                                                                                                                                                                                                                                                                                                                                                                                                                                                                                                                                                                                                                                                                                                                                                                                                                                                                                                                                                                                                                                                                                                                                                                                                                                                                                                   | y          | 51(911                           |
| Drive speed - stowed                                                                                                                                                                                                                                                                                                                                                                                                                                                                                                                                                                                                                                                                                                                                                                                                                                                                                                                                                                                                                                                                                                                                                                                                                                                                                                                                                                                                                                                                                                                                                                                                                                                                                                                                                                                                                                                                                                                                                                                                                                                                                                           |            | 3 mph                            |
| Drive speed - raised                                                                                                                                                                                                                                                                                                                                                                                                                                                                                                                                                                                                                                                                                                                                                                                                                                                                                                                                                                                                                                                                                                                                                                                                                                                                                                                                                                                                                                                                                                                                                                                                                                                                                                                                                                                                                                                                                                                                                                                                                                                                                                           |            | 0.50 mph                         |
| Raise speed (laden) / Lower speed (laden)                                                                                                                                                                                                                                                                                                                                                                                                                                                                                                                                                                                                                                                                                                                                                                                                                                                                                                                                                                                                                                                                                                                                                                                                                                                                                                                                                                                                                                                                                                                                                                                                                                                                                                                                                                                                                                                                                                                                                                                                                                                                                      |            | 33 s / 32 s                      |
| Gradeability                                                                                                                                                                                                                                                                                                                                                                                                                                                                                                                                                                                                                                                                                                                                                                                                                                                                                                                                                                                                                                                                                                                                                                                                                                                                                                                                                                                                                                                                                                                                                                                                                                                                                                                                                                                                                                                                                                                                                                                                                                                                                                                   |            | 25 %                             |
| •                                                                                                                                                                                                                                                                                                                                                                                                                                                                                                                                                                                                                                                                                                                                                                                                                                                                                                                                                                                                                                                                                                                                                                                                                                                                                                                                                                                                                                                                                                                                                                                                                                                                                                                                                                                                                                                                                                                                                                                                                                                                                                                              |            | 3.50 ° / 1.50 °                  |
| Indoor and outdoor max Tilt Rating (Fore and Aft / Side-to-Side) Wheels                                                                                                                                                                                                                                                                                                                                                                                                                                                                                                                                                                                                                                                                                                                                                                                                                                                                                                                                                                                                                                                                                                                                                                                                                                                                                                                                                                                                                                                                                                                                                                                                                                                                                                                                                                                                                                                                                                                                                                                                                                                        |            | 3:50 7 1:50                      |
|                                                                                                                                                                                                                                                                                                                                                                                                                                                                                                                                                                                                                                                                                                                                                                                                                                                                                                                                                                                                                                                                                                                                                                                                                                                                                                                                                                                                                                                                                                                                                                                                                                                                                                                                                                                                                                                                                                                                                                                                                                                                                                                                |            | Non-moding                       |
| Tires type                                                                                                                                                                                                                                                                                                                                                                                                                                                                                                                                                                                                                                                                                                                                                                                                                                                                                                                                                                                                                                                                                                                                                                                                                                                                                                                                                                                                                                                                                                                                                                                                                                                                                                                                                                                                                                                                                                                                                                                                                                                                                                                     |            | Non marking                      |
| Standard tires                                                                                                                                                                                                                                                                                                                                                                                                                                                                                                                                                                                                                                                                                                                                                                                                                                                                                                                                                                                                                                                                                                                                                                                                                                                                                                                                                                                                                                                                                                                                                                                                                                                                                                                                                                                                                                                                                                                                                                                                                                                                                                                 |            | 15 x 5 in / 381 x 125 mm         |
| Drive wheels (front / rear)                                                                                                                                                                                                                                                                                                                                                                                                                                                                                                                                                                                                                                                                                                                                                                                                                                                                                                                                                                                                                                                                                                                                                                                                                                                                                                                                                                                                                                                                                                                                                                                                                                                                                                                                                                                                                                                                                                                                                                                                                                                                                                    |            | 2/0                              |
| Steering wheels (front / rear)                                                                                                                                                                                                                                                                                                                                                                                                                                                                                                                                                                                                                                                                                                                                                                                                                                                                                                                                                                                                                                                                                                                                                                                                                                                                                                                                                                                                                                                                                                                                                                                                                                                                                                                                                                                                                                                                                                                                                                                                                                                                                                 |            | 2/0                              |
| Braking wheels (front / rear)                                                                                                                                                                                                                                                                                                                                                                                                                                                                                                                                                                                                                                                                                                                                                                                                                                                                                                                                                                                                                                                                                                                                                                                                                                                                                                                                                                                                                                                                                                                                                                                                                                                                                                                                                                                                                                                                                                                                                                                                                                                                                                  |            | 2 / 0                            |
| Service brake                                                                                                                                                                                                                                                                                                                                                                                                                                                                                                                                                                                                                                                                                                                                                                                                                                                                                                                                                                                                                                                                                                                                                                                                                                                                                                                                                                                                                                                                                                                                                                                                                                                                                                                                                                                                                                                                                                                                                                                                                                                                                                                  |            | Electric                         |
| Engine/Battery                                                                                                                                                                                                                                                                                                                                                                                                                                                                                                                                                                                                                                                                                                                                                                                                                                                                                                                                                                                                                                                                                                                                                                                                                                                                                                                                                                                                                                                                                                                                                                                                                                                                                                                                                                                                                                                                                                                                                                                                                                                                                                                 |            |                                  |
| Battery technology                                                                                                                                                                                                                                                                                                                                                                                                                                                                                                                                                                                                                                                                                                                                                                                                                                                                                                                                                                                                                                                                                                                                                                                                                                                                                                                                                                                                                                                                                                                                                                                                                                                                                                                                                                                                                                                                                                                                                                                                                                                                                                             |            | Semi-traction                    |
| Number of batteries / Battery nominal voltage / Battery capacity                                                                                                                                                                                                                                                                                                                                                                                                                                                                                                                                                                                                                                                                                                                                                                                                                                                                                                                                                                                                                                                                                                                                                                                                                                                                                                                                                                                                                                                                                                                                                                                                                                                                                                                                                                                                                                                                                                                                                                                                                                                               |            | 4 / 6 V / 185 Ah                 |
| Battery energy                                                                                                                                                                                                                                                                                                                                                                                                                                                                                                                                                                                                                                                                                                                                                                                                                                                                                                                                                                                                                                                                                                                                                                                                                                                                                                                                                                                                                                                                                                                                                                                                                                                                                                                                                                                                                                                                                                                                                                                                                                                                                                                 |            | 4.40 kWh                         |
| On-board charger (V / A)                                                                                                                                                                                                                                                                                                                                                                                                                                                                                                                                                                                                                                                                                                                                                                                                                                                                                                                                                                                                                                                                                                                                                                                                                                                                                                                                                                                                                                                                                                                                                                                                                                                                                                                                                                                                                                                                                                                                                                                                                                                                                                       |            | 24 V / 30 A                      |
| Miscellaneous                                                                                                                                                                                                                                                                                                                                                                                                                                                                                                                                                                                                                                                                                                                                                                                                                                                                                                                                                                                                                                                                                                                                                                                                                                                                                                                                                                                                                                                                                                                                                                                                                                                                                                                                                                                                                                                                                                                                                                                                                                                                                                                  |            |                                  |
| Hydraulic Pressure                                                                                                                                                                                                                                                                                                                                                                                                                                                                                                                                                                                                                                                                                                                                                                                                                                                                                                                                                                                                                                                                                                                                                                                                                                                                                                                                                                                                                                                                                                                                                                                                                                                                                                                                                                                                                                                                                                                                                                                                                                                                                                             |            | 3626 PSI                         |
| Hydraulic tank capacity                                                                                                                                                                                                                                                                                                                                                                                                                                                                                                                                                                                                                                                                                                                                                                                                                                                                                                                                                                                                                                                                                                                                                                                                                                                                                                                                                                                                                                                                                                                                                                                                                                                                                                                                                                                                                                                                                                                                                                                                                                                                                                        |            | 6 US gal                         |
| Sound pressure level (platform work station) (LpA)                                                                                                                                                                                                                                                                                                                                                                                                                                                                                                                                                                                                                                                                                                                                                                                                                                                                                                                                                                                                                                                                                                                                                                                                                                                                                                                                                                                                                                                                                                                                                                                                                                                                                                                                                                                                                                                                                                                                                                                                                                                                             |            | 66.60 dB                         |
| Vibration on hands/arms                                                                                                                                                                                                                                                                                                                                                                                                                                                                                                                                                                                                                                                                                                                                                                                                                                                                                                                                                                                                                                                                                                                                                                                                                                                                                                                                                                                                                                                                                                                                                                                                                                                                                                                                                                                                                                                                                                                                                                                                                                                                                                        |            | < 0.50 m/s²                      |
| Standards compliance                                                                                                                                                                                                                                                                                                                                                                                                                                                                                                                                                                                                                                                                                                                                                                                                                                                                                                                                                                                                                                                                                                                                                                                                                                                                                                                                                                                                                                                                                                                                                                                                                                                                                                                                                                                                                                                                                                                                                                                                                                                                                                           |            |                                  |
| we have a set of the s |            | ANSI A92.20-2018 CSA B354.6 ICES |