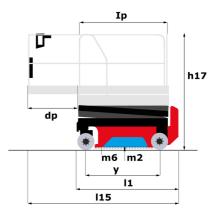

Technical sheet :

|                                                                                                                                                                                                                                                                                                                                                                                                                                                                                                                                                                                                                                                                                                                                                                                                                                                                                                                                                                                                                                                                                                                                                                                                                                                                                                                                                                                                                                                                                                                                                                                                                                                                                                                                                                                                                                                                                                                                                                                                                                                                                                                                | SE 2632 (1 | ealeu off Julie 16, 2023 al 0    |
|--------------------------------------------------------------------------------------------------------------------------------------------------------------------------------------------------------------------------------------------------------------------------------------------------------------------------------------------------------------------------------------------------------------------------------------------------------------------------------------------------------------------------------------------------------------------------------------------------------------------------------------------------------------------------------------------------------------------------------------------------------------------------------------------------------------------------------------------------------------------------------------------------------------------------------------------------------------------------------------------------------------------------------------------------------------------------------------------------------------------------------------------------------------------------------------------------------------------------------------------------------------------------------------------------------------------------------------------------------------------------------------------------------------------------------------------------------------------------------------------------------------------------------------------------------------------------------------------------------------------------------------------------------------------------------------------------------------------------------------------------------------------------------------------------------------------------------------------------------------------------------------------------------------------------------------------------------------------------------------------------------------------------------------------------------------------------------------------------------------------------------|------------|----------------------------------|
| Capacities                                                                                                                                                                                                                                                                                                                                                                                                                                                                                                                                                                                                                                                                                                                                                                                                                                                                                                                                                                                                                                                                                                                                                                                                                                                                                                                                                                                                                                                                                                                                                                                                                                                                                                                                                                                                                                                                                                                                                                                                                                                                                                                     |            | Imperial                         |
| Working height maximum (indoor)                                                                                                                                                                                                                                                                                                                                                                                                                                                                                                                                                                                                                                                                                                                                                                                                                                                                                                                                                                                                                                                                                                                                                                                                                                                                                                                                                                                                                                                                                                                                                                                                                                                                                                                                                                                                                                                                                                                                                                                                                                                                                                | h21        | 32 ft 9 in                       |
| Working height maximum (outdoor)                                                                                                                                                                                                                                                                                                                                                                                                                                                                                                                                                                                                                                                                                                                                                                                                                                                                                                                                                                                                                                                                                                                                                                                                                                                                                                                                                                                                                                                                                                                                                                                                                                                                                                                                                                                                                                                                                                                                                                                                                                                                                               | h21'       | 29 ft 6 in                       |
| Platform height maximum (indoor)                                                                                                                                                                                                                                                                                                                                                                                                                                                                                                                                                                                                                                                                                                                                                                                                                                                                                                                                                                                                                                                                                                                                                                                                                                                                                                                                                                                                                                                                                                                                                                                                                                                                                                                                                                                                                                                                                                                                                                                                                                                                                               | h7         | 26 ft 3 in                       |
| Platform height maximum (outdoor)                                                                                                                                                                                                                                                                                                                                                                                                                                                                                                                                                                                                                                                                                                                                                                                                                                                                                                                                                                                                                                                                                                                                                                                                                                                                                                                                                                                                                                                                                                                                                                                                                                                                                                                                                                                                                                                                                                                                                                                                                                                                                              | h7'        | 23 ft                            |
| Platform capacity                                                                                                                                                                                                                                                                                                                                                                                                                                                                                                                                                                                                                                                                                                                                                                                                                                                                                                                                                                                                                                                                                                                                                                                                                                                                                                                                                                                                                                                                                                                                                                                                                                                                                                                                                                                                                                                                                                                                                                                                                                                                                                              | Q          | 507 lb                           |
| Max. capacity on the extension deck                                                                                                                                                                                                                                                                                                                                                                                                                                                                                                                                                                                                                                                                                                                                                                                                                                                                                                                                                                                                                                                                                                                                                                                                                                                                                                                                                                                                                                                                                                                                                                                                                                                                                                                                                                                                                                                                                                                                                                                                                                                                                            |            | 254 lb                           |
| Number of people (indoor / outdoor)                                                                                                                                                                                                                                                                                                                                                                                                                                                                                                                                                                                                                                                                                                                                                                                                                                                                                                                                                                                                                                                                                                                                                                                                                                                                                                                                                                                                                                                                                                                                                                                                                                                                                                                                                                                                                                                                                                                                                                                                                                                                                            |            | 2 / 1                            |
| Weight and dimensions                                                                                                                                                                                                                                                                                                                                                                                                                                                                                                                                                                                                                                                                                                                                                                                                                                                                                                                                                                                                                                                                                                                                                                                                                                                                                                                                                                                                                                                                                                                                                                                                                                                                                                                                                                                                                                                                                                                                                                                                                                                                                                          |            |                                  |
| Platform weight*                                                                                                                                                                                                                                                                                                                                                                                                                                                                                                                                                                                                                                                                                                                                                                                                                                                                                                                                                                                                                                                                                                                                                                                                                                                                                                                                                                                                                                                                                                                                                                                                                                                                                                                                                                                                                                                                                                                                                                                                                                                                                                               |            | 4872 lb                          |
| Platform dimensions (length x width)                                                                                                                                                                                                                                                                                                                                                                                                                                                                                                                                                                                                                                                                                                                                                                                                                                                                                                                                                                                                                                                                                                                                                                                                                                                                                                                                                                                                                                                                                                                                                                                                                                                                                                                                                                                                                                                                                                                                                                                                                                                                                           | lp / ep    | 7 ft 3 in x 2 ft 7 in            |
| Platform dimensions with extension (length x width)                                                                                                                                                                                                                                                                                                                                                                                                                                                                                                                                                                                                                                                                                                                                                                                                                                                                                                                                                                                                                                                                                                                                                                                                                                                                                                                                                                                                                                                                                                                                                                                                                                                                                                                                                                                                                                                                                                                                                                                                                                                                            |            | 10 ft 2 in x 2 ft 7 in           |
| Floor height (access)                                                                                                                                                                                                                                                                                                                                                                                                                                                                                                                                                                                                                                                                                                                                                                                                                                                                                                                                                                                                                                                                                                                                                                                                                                                                                                                                                                                                                                                                                                                                                                                                                                                                                                                                                                                                                                                                                                                                                                                                                                                                                                          | h20        | 4 ft 1 in                        |
| Overall length                                                                                                                                                                                                                                                                                                                                                                                                                                                                                                                                                                                                                                                                                                                                                                                                                                                                                                                                                                                                                                                                                                                                                                                                                                                                                                                                                                                                                                                                                                                                                                                                                                                                                                                                                                                                                                                                                                                                                                                                                                                                                                                 | 1          | 7 ft 11 in                       |
| Overall width                                                                                                                                                                                                                                                                                                                                                                                                                                                                                                                                                                                                                                                                                                                                                                                                                                                                                                                                                                                                                                                                                                                                                                                                                                                                                                                                                                                                                                                                                                                                                                                                                                                                                                                                                                                                                                                                                                                                                                                                                                                                                                                  | b1         | 2 ft 8 in                        |
| Overall height                                                                                                                                                                                                                                                                                                                                                                                                                                                                                                                                                                                                                                                                                                                                                                                                                                                                                                                                                                                                                                                                                                                                                                                                                                                                                                                                                                                                                                                                                                                                                                                                                                                                                                                                                                                                                                                                                                                                                                                                                                                                                                                 | h17        | 7 ft 1 in                        |
| Overall height (stowed)                                                                                                                                                                                                                                                                                                                                                                                                                                                                                                                                                                                                                                                                                                                                                                                                                                                                                                                                                                                                                                                                                                                                                                                                                                                                                                                                                                                                                                                                                                                                                                                                                                                                                                                                                                                                                                                                                                                                                                                                                                                                                                        | h18 ***    | 6 ft 6 in                        |
| Deck opening length                                                                                                                                                                                                                                                                                                                                                                                                                                                                                                                                                                                                                                                                                                                                                                                                                                                                                                                                                                                                                                                                                                                                                                                                                                                                                                                                                                                                                                                                                                                                                                                                                                                                                                                                                                                                                                                                                                                                                                                                                                                                                                            | dp         | 2 ft 11 in                       |
| Overall length with platform extension                                                                                                                                                                                                                                                                                                                                                                                                                                                                                                                                                                                                                                                                                                                                                                                                                                                                                                                                                                                                                                                                                                                                                                                                                                                                                                                                                                                                                                                                                                                                                                                                                                                                                                                                                                                                                                                                                                                                                                                                                                                                                         | l15        | 10 ft 10 in                      |
| Outside turning radius - platform                                                                                                                                                                                                                                                                                                                                                                                                                                                                                                                                                                                                                                                                                                                                                                                                                                                                                                                                                                                                                                                                                                                                                                                                                                                                                                                                                                                                                                                                                                                                                                                                                                                                                                                                                                                                                                                                                                                                                                                                                                                                                              | Wa2        | 7 ft 1 in                        |
| Internal turning radius                                                                                                                                                                                                                                                                                                                                                                                                                                                                                                                                                                                                                                                                                                                                                                                                                                                                                                                                                                                                                                                                                                                                                                                                                                                                                                                                                                                                                                                                                                                                                                                                                                                                                                                                                                                                                                                                                                                                                                                                                                                                                                        | 1102       | 0 in                             |
| Ground clearance with pothole guards deployed                                                                                                                                                                                                                                                                                                                                                                                                                                                                                                                                                                                                                                                                                                                                                                                                                                                                                                                                                                                                                                                                                                                                                                                                                                                                                                                                                                                                                                                                                                                                                                                                                                                                                                                                                                                                                                                                                                                                                                                                                                                                                  | m6         | 1 in                             |
| Ground clearance with pothole guards folded                                                                                                                                                                                                                                                                                                                                                                                                                                                                                                                                                                                                                                                                                                                                                                                                                                                                                                                                                                                                                                                                                                                                                                                                                                                                                                                                                                                                                                                                                                                                                                                                                                                                                                                                                                                                                                                                                                                                                                                                                                                                                    | m2         | 3 in                             |
| Wheelbase                                                                                                                                                                                                                                                                                                                                                                                                                                                                                                                                                                                                                                                                                                                                                                                                                                                                                                                                                                                                                                                                                                                                                                                                                                                                                                                                                                                                                                                                                                                                                                                                                                                                                                                                                                                                                                                                                                                                                                                                                                                                                                                      | v          | 5 ft 9 in                        |
| Performances                                                                                                                                                                                                                                                                                                                                                                                                                                                                                                                                                                                                                                                                                                                                                                                                                                                                                                                                                                                                                                                                                                                                                                                                                                                                                                                                                                                                                                                                                                                                                                                                                                                                                                                                                                                                                                                                                                                                                                                                                                                                                                                   | y          | 51(911                           |
| Drive speed - stowed                                                                                                                                                                                                                                                                                                                                                                                                                                                                                                                                                                                                                                                                                                                                                                                                                                                                                                                                                                                                                                                                                                                                                                                                                                                                                                                                                                                                                                                                                                                                                                                                                                                                                                                                                                                                                                                                                                                                                                                                                                                                                                           |            | 3 mph                            |
| Drive speed - raised                                                                                                                                                                                                                                                                                                                                                                                                                                                                                                                                                                                                                                                                                                                                                                                                                                                                                                                                                                                                                                                                                                                                                                                                                                                                                                                                                                                                                                                                                                                                                                                                                                                                                                                                                                                                                                                                                                                                                                                                                                                                                                           |            | 0.50 mph                         |
| Raise speed (laden) / Lower speed (laden)                                                                                                                                                                                                                                                                                                                                                                                                                                                                                                                                                                                                                                                                                                                                                                                                                                                                                                                                                                                                                                                                                                                                                                                                                                                                                                                                                                                                                                                                                                                                                                                                                                                                                                                                                                                                                                                                                                                                                                                                                                                                                      |            | 33 s / 32 s                      |
| Gradeability                                                                                                                                                                                                                                                                                                                                                                                                                                                                                                                                                                                                                                                                                                                                                                                                                                                                                                                                                                                                                                                                                                                                                                                                                                                                                                                                                                                                                                                                                                                                                                                                                                                                                                                                                                                                                                                                                                                                                                                                                                                                                                                   |            | 25 %                             |
| •                                                                                                                                                                                                                                                                                                                                                                                                                                                                                                                                                                                                                                                                                                                                                                                                                                                                                                                                                                                                                                                                                                                                                                                                                                                                                                                                                                                                                                                                                                                                                                                                                                                                                                                                                                                                                                                                                                                                                                                                                                                                                                                              |            | 3.50 ° / 1.50 °                  |
| Indoor and outdoor max Tilt Rating (Fore and Aft / Side-to-Side) Wheels                                                                                                                                                                                                                                                                                                                                                                                                                                                                                                                                                                                                                                                                                                                                                                                                                                                                                                                                                                                                                                                                                                                                                                                                                                                                                                                                                                                                                                                                                                                                                                                                                                                                                                                                                                                                                                                                                                                                                                                                                                                        |            | 3:50 7 1:50                      |
|                                                                                                                                                                                                                                                                                                                                                                                                                                                                                                                                                                                                                                                                                                                                                                                                                                                                                                                                                                                                                                                                                                                                                                                                                                                                                                                                                                                                                                                                                                                                                                                                                                                                                                                                                                                                                                                                                                                                                                                                                                                                                                                                |            | Non-moding                       |
| Tires type                                                                                                                                                                                                                                                                                                                                                                                                                                                                                                                                                                                                                                                                                                                                                                                                                                                                                                                                                                                                                                                                                                                                                                                                                                                                                                                                                                                                                                                                                                                                                                                                                                                                                                                                                                                                                                                                                                                                                                                                                                                                                                                     |            | Non marking                      |
| Standard tires                                                                                                                                                                                                                                                                                                                                                                                                                                                                                                                                                                                                                                                                                                                                                                                                                                                                                                                                                                                                                                                                                                                                                                                                                                                                                                                                                                                                                                                                                                                                                                                                                                                                                                                                                                                                                                                                                                                                                                                                                                                                                                                 |            | 15 x 5 in / 381 x 125 mm         |
| Drive wheels (front / rear)                                                                                                                                                                                                                                                                                                                                                                                                                                                                                                                                                                                                                                                                                                                                                                                                                                                                                                                                                                                                                                                                                                                                                                                                                                                                                                                                                                                                                                                                                                                                                                                                                                                                                                                                                                                                                                                                                                                                                                                                                                                                                                    |            | 2/0                              |
| Steering wheels (front / rear)                                                                                                                                                                                                                                                                                                                                                                                                                                                                                                                                                                                                                                                                                                                                                                                                                                                                                                                                                                                                                                                                                                                                                                                                                                                                                                                                                                                                                                                                                                                                                                                                                                                                                                                                                                                                                                                                                                                                                                                                                                                                                                 |            | 2/0                              |
| Braking wheels (front / rear)                                                                                                                                                                                                                                                                                                                                                                                                                                                                                                                                                                                                                                                                                                                                                                                                                                                                                                                                                                                                                                                                                                                                                                                                                                                                                                                                                                                                                                                                                                                                                                                                                                                                                                                                                                                                                                                                                                                                                                                                                                                                                                  |            | 2 / 0                            |
| Service brake                                                                                                                                                                                                                                                                                                                                                                                                                                                                                                                                                                                                                                                                                                                                                                                                                                                                                                                                                                                                                                                                                                                                                                                                                                                                                                                                                                                                                                                                                                                                                                                                                                                                                                                                                                                                                                                                                                                                                                                                                                                                                                                  |            | Electric                         |
| Engine/Battery                                                                                                                                                                                                                                                                                                                                                                                                                                                                                                                                                                                                                                                                                                                                                                                                                                                                                                                                                                                                                                                                                                                                                                                                                                                                                                                                                                                                                                                                                                                                                                                                                                                                                                                                                                                                                                                                                                                                                                                                                                                                                                                 |            |                                  |
| Battery technology                                                                                                                                                                                                                                                                                                                                                                                                                                                                                                                                                                                                                                                                                                                                                                                                                                                                                                                                                                                                                                                                                                                                                                                                                                                                                                                                                                                                                                                                                                                                                                                                                                                                                                                                                                                                                                                                                                                                                                                                                                                                                                             |            | Semi-traction                    |
| Number of batteries / Battery nominal voltage / Battery capacity                                                                                                                                                                                                                                                                                                                                                                                                                                                                                                                                                                                                                                                                                                                                                                                                                                                                                                                                                                                                                                                                                                                                                                                                                                                                                                                                                                                                                                                                                                                                                                                                                                                                                                                                                                                                                                                                                                                                                                                                                                                               |            | 4 / 6 V / 185 Ah                 |
| Battery energy                                                                                                                                                                                                                                                                                                                                                                                                                                                                                                                                                                                                                                                                                                                                                                                                                                                                                                                                                                                                                                                                                                                                                                                                                                                                                                                                                                                                                                                                                                                                                                                                                                                                                                                                                                                                                                                                                                                                                                                                                                                                                                                 |            | 4.40 kWh                         |
| On-board charger (V / A)                                                                                                                                                                                                                                                                                                                                                                                                                                                                                                                                                                                                                                                                                                                                                                                                                                                                                                                                                                                                                                                                                                                                                                                                                                                                                                                                                                                                                                                                                                                                                                                                                                                                                                                                                                                                                                                                                                                                                                                                                                                                                                       |            | 24 V / 30 A                      |
| Miscellaneous                                                                                                                                                                                                                                                                                                                                                                                                                                                                                                                                                                                                                                                                                                                                                                                                                                                                                                                                                                                                                                                                                                                                                                                                                                                                                                                                                                                                                                                                                                                                                                                                                                                                                                                                                                                                                                                                                                                                                                                                                                                                                                                  |            |                                  |
| Hydraulic Pressure                                                                                                                                                                                                                                                                                                                                                                                                                                                                                                                                                                                                                                                                                                                                                                                                                                                                                                                                                                                                                                                                                                                                                                                                                                                                                                                                                                                                                                                                                                                                                                                                                                                                                                                                                                                                                                                                                                                                                                                                                                                                                                             |            | 3626 PSI                         |
| Hydraulic tank capacity                                                                                                                                                                                                                                                                                                                                                                                                                                                                                                                                                                                                                                                                                                                                                                                                                                                                                                                                                                                                                                                                                                                                                                                                                                                                                                                                                                                                                                                                                                                                                                                                                                                                                                                                                                                                                                                                                                                                                                                                                                                                                                        |            | 6 US gal                         |
| Sound pressure level (platform work station) (LpA)                                                                                                                                                                                                                                                                                                                                                                                                                                                                                                                                                                                                                                                                                                                                                                                                                                                                                                                                                                                                                                                                                                                                                                                                                                                                                                                                                                                                                                                                                                                                                                                                                                                                                                                                                                                                                                                                                                                                                                                                                                                                             |            | 66.60 dB                         |
| Vibration on hands/arms                                                                                                                                                                                                                                                                                                                                                                                                                                                                                                                                                                                                                                                                                                                                                                                                                                                                                                                                                                                                                                                                                                                                                                                                                                                                                                                                                                                                                                                                                                                                                                                                                                                                                                                                                                                                                                                                                                                                                                                                                                                                                                        |            | < 0.50 m/s²                      |
| Standards compliance                                                                                                                                                                                                                                                                                                                                                                                                                                                                                                                                                                                                                                                                                                                                                                                                                                                                                                                                                                                                                                                                                                                                                                                                                                                                                                                                                                                                                                                                                                                                                                                                                                                                                                                                                                                                                                                                                                                                                                                                                                                                                                           |            |                                  |
| we have a set of the s |            | ANSI A92.20-2018 CSA B354.6 ICES |