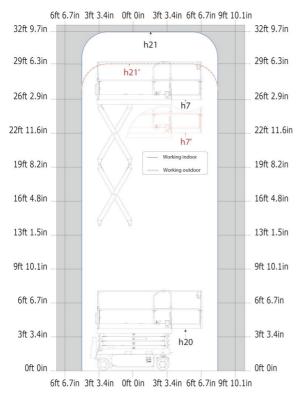

Technical sheet :

|                                                                                                                                                                                                                                                                                                                                                                                                                                                                                                                                                                                                                                                                                                                                                                                                                                                                                                                                                                                                                                                                                                                                                                                                                                                                                                                                                                                                                                                                                                                                                                                                                                                                                                                                                                                                                                                                                                                                                                                                                                                                                                                                | SE 2632 (1 | ealeu off Julie 16, 2023 al 0    |
|--------------------------------------------------------------------------------------------------------------------------------------------------------------------------------------------------------------------------------------------------------------------------------------------------------------------------------------------------------------------------------------------------------------------------------------------------------------------------------------------------------------------------------------------------------------------------------------------------------------------------------------------------------------------------------------------------------------------------------------------------------------------------------------------------------------------------------------------------------------------------------------------------------------------------------------------------------------------------------------------------------------------------------------------------------------------------------------------------------------------------------------------------------------------------------------------------------------------------------------------------------------------------------------------------------------------------------------------------------------------------------------------------------------------------------------------------------------------------------------------------------------------------------------------------------------------------------------------------------------------------------------------------------------------------------------------------------------------------------------------------------------------------------------------------------------------------------------------------------------------------------------------------------------------------------------------------------------------------------------------------------------------------------------------------------------------------------------------------------------------------------|------------|----------------------------------|
| Capacities                                                                                                                                                                                                                                                                                                                                                                                                                                                                                                                                                                                                                                                                                                                                                                                                                                                                                                                                                                                                                                                                                                                                                                                                                                                                                                                                                                                                                                                                                                                                                                                                                                                                                                                                                                                                                                                                                                                                                                                                                                                                                                                     |            | Imperial                         |
| Working height maximum (indoor)                                                                                                                                                                                                                                                                                                                                                                                                                                                                                                                                                                                                                                                                                                                                                                                                                                                                                                                                                                                                                                                                                                                                                                                                                                                                                                                                                                                                                                                                                                                                                                                                                                                                                                                                                                                                                                                                                                                                                                                                                                                                                                | h21        | 32 ft 9 in                       |
| Working height maximum (outdoor)                                                                                                                                                                                                                                                                                                                                                                                                                                                                                                                                                                                                                                                                                                                                                                                                                                                                                                                                                                                                                                                                                                                                                                                                                                                                                                                                                                                                                                                                                                                                                                                                                                                                                                                                                                                                                                                                                                                                                                                                                                                                                               | h21'       | 29 ft 6 in                       |
| Platform height maximum (indoor)                                                                                                                                                                                                                                                                                                                                                                                                                                                                                                                                                                                                                                                                                                                                                                                                                                                                                                                                                                                                                                                                                                                                                                                                                                                                                                                                                                                                                                                                                                                                                                                                                                                                                                                                                                                                                                                                                                                                                                                                                                                                                               | h7         | 26 ft 3 in                       |
| Platform height maximum (outdoor)                                                                                                                                                                                                                                                                                                                                                                                                                                                                                                                                                                                                                                                                                                                                                                                                                                                                                                                                                                                                                                                                                                                                                                                                                                                                                                                                                                                                                                                                                                                                                                                                                                                                                                                                                                                                                                                                                                                                                                                                                                                                                              | h7'        | 23 ft                            |
| Platform capacity                                                                                                                                                                                                                                                                                                                                                                                                                                                                                                                                                                                                                                                                                                                                                                                                                                                                                                                                                                                                                                                                                                                                                                                                                                                                                                                                                                                                                                                                                                                                                                                                                                                                                                                                                                                                                                                                                                                                                                                                                                                                                                              | Q          | 507 lb                           |
| Max. capacity on the extension deck                                                                                                                                                                                                                                                                                                                                                                                                                                                                                                                                                                                                                                                                                                                                                                                                                                                                                                                                                                                                                                                                                                                                                                                                                                                                                                                                                                                                                                                                                                                                                                                                                                                                                                                                                                                                                                                                                                                                                                                                                                                                                            |            | 254 lb                           |
| Number of people (indoor / outdoor)                                                                                                                                                                                                                                                                                                                                                                                                                                                                                                                                                                                                                                                                                                                                                                                                                                                                                                                                                                                                                                                                                                                                                                                                                                                                                                                                                                                                                                                                                                                                                                                                                                                                                                                                                                                                                                                                                                                                                                                                                                                                                            |            | 2 / 1                            |
| Weight and dimensions                                                                                                                                                                                                                                                                                                                                                                                                                                                                                                                                                                                                                                                                                                                                                                                                                                                                                                                                                                                                                                                                                                                                                                                                                                                                                                                                                                                                                                                                                                                                                                                                                                                                                                                                                                                                                                                                                                                                                                                                                                                                                                          |            |                                  |
| Platform weight*                                                                                                                                                                                                                                                                                                                                                                                                                                                                                                                                                                                                                                                                                                                                                                                                                                                                                                                                                                                                                                                                                                                                                                                                                                                                                                                                                                                                                                                                                                                                                                                                                                                                                                                                                                                                                                                                                                                                                                                                                                                                                                               |            | 4872 lb                          |
| Platform dimensions (length x width)                                                                                                                                                                                                                                                                                                                                                                                                                                                                                                                                                                                                                                                                                                                                                                                                                                                                                                                                                                                                                                                                                                                                                                                                                                                                                                                                                                                                                                                                                                                                                                                                                                                                                                                                                                                                                                                                                                                                                                                                                                                                                           | lp / ep    | 7 ft 3 in x 2 ft 7 in            |
| Platform dimensions with extension (length x width)                                                                                                                                                                                                                                                                                                                                                                                                                                                                                                                                                                                                                                                                                                                                                                                                                                                                                                                                                                                                                                                                                                                                                                                                                                                                                                                                                                                                                                                                                                                                                                                                                                                                                                                                                                                                                                                                                                                                                                                                                                                                            |            | 10 ft 2 in x 2 ft 7 in           |
| Floor height (access)                                                                                                                                                                                                                                                                                                                                                                                                                                                                                                                                                                                                                                                                                                                                                                                                                                                                                                                                                                                                                                                                                                                                                                                                                                                                                                                                                                                                                                                                                                                                                                                                                                                                                                                                                                                                                                                                                                                                                                                                                                                                                                          | h20        | 4 ft 1 in                        |
| Overall length                                                                                                                                                                                                                                                                                                                                                                                                                                                                                                                                                                                                                                                                                                                                                                                                                                                                                                                                                                                                                                                                                                                                                                                                                                                                                                                                                                                                                                                                                                                                                                                                                                                                                                                                                                                                                                                                                                                                                                                                                                                                                                                 | 1          | 7 ft 11 in                       |
| Overall width                                                                                                                                                                                                                                                                                                                                                                                                                                                                                                                                                                                                                                                                                                                                                                                                                                                                                                                                                                                                                                                                                                                                                                                                                                                                                                                                                                                                                                                                                                                                                                                                                                                                                                                                                                                                                                                                                                                                                                                                                                                                                                                  | b1         | 2 ft 8 in                        |
| Overall height                                                                                                                                                                                                                                                                                                                                                                                                                                                                                                                                                                                                                                                                                                                                                                                                                                                                                                                                                                                                                                                                                                                                                                                                                                                                                                                                                                                                                                                                                                                                                                                                                                                                                                                                                                                                                                                                                                                                                                                                                                                                                                                 | h17        | 7 ft 1 in                        |
| Overall height (stowed)                                                                                                                                                                                                                                                                                                                                                                                                                                                                                                                                                                                                                                                                                                                                                                                                                                                                                                                                                                                                                                                                                                                                                                                                                                                                                                                                                                                                                                                                                                                                                                                                                                                                                                                                                                                                                                                                                                                                                                                                                                                                                                        | h18 ***    | 6 ft 6 in                        |
| Deck opening length                                                                                                                                                                                                                                                                                                                                                                                                                                                                                                                                                                                                                                                                                                                                                                                                                                                                                                                                                                                                                                                                                                                                                                                                                                                                                                                                                                                                                                                                                                                                                                                                                                                                                                                                                                                                                                                                                                                                                                                                                                                                                                            | dp         | 2 ft 11 in                       |
| Overall length with platform extension                                                                                                                                                                                                                                                                                                                                                                                                                                                                                                                                                                                                                                                                                                                                                                                                                                                                                                                                                                                                                                                                                                                                                                                                                                                                                                                                                                                                                                                                                                                                                                                                                                                                                                                                                                                                                                                                                                                                                                                                                                                                                         | l15        | 10 ft 10 in                      |
| Outside turning radius - platform                                                                                                                                                                                                                                                                                                                                                                                                                                                                                                                                                                                                                                                                                                                                                                                                                                                                                                                                                                                                                                                                                                                                                                                                                                                                                                                                                                                                                                                                                                                                                                                                                                                                                                                                                                                                                                                                                                                                                                                                                                                                                              | Wa2        | 7 ft 1 in                        |
| Internal turning radius                                                                                                                                                                                                                                                                                                                                                                                                                                                                                                                                                                                                                                                                                                                                                                                                                                                                                                                                                                                                                                                                                                                                                                                                                                                                                                                                                                                                                                                                                                                                                                                                                                                                                                                                                                                                                                                                                                                                                                                                                                                                                                        | 1102       | 0 in                             |
| Ground clearance with pothole guards deployed                                                                                                                                                                                                                                                                                                                                                                                                                                                                                                                                                                                                                                                                                                                                                                                                                                                                                                                                                                                                                                                                                                                                                                                                                                                                                                                                                                                                                                                                                                                                                                                                                                                                                                                                                                                                                                                                                                                                                                                                                                                                                  | m6         | 1 in                             |
| Ground clearance with pothole guards folded                                                                                                                                                                                                                                                                                                                                                                                                                                                                                                                                                                                                                                                                                                                                                                                                                                                                                                                                                                                                                                                                                                                                                                                                                                                                                                                                                                                                                                                                                                                                                                                                                                                                                                                                                                                                                                                                                                                                                                                                                                                                                    | m2         | 3 in                             |
| Wheelbase                                                                                                                                                                                                                                                                                                                                                                                                                                                                                                                                                                                                                                                                                                                                                                                                                                                                                                                                                                                                                                                                                                                                                                                                                                                                                                                                                                                                                                                                                                                                                                                                                                                                                                                                                                                                                                                                                                                                                                                                                                                                                                                      | v          | 5 ft 9 in                        |
| Performances                                                                                                                                                                                                                                                                                                                                                                                                                                                                                                                                                                                                                                                                                                                                                                                                                                                                                                                                                                                                                                                                                                                                                                                                                                                                                                                                                                                                                                                                                                                                                                                                                                                                                                                                                                                                                                                                                                                                                                                                                                                                                                                   | y          | 51(911                           |
| Drive speed - stowed                                                                                                                                                                                                                                                                                                                                                                                                                                                                                                                                                                                                                                                                                                                                                                                                                                                                                                                                                                                                                                                                                                                                                                                                                                                                                                                                                                                                                                                                                                                                                                                                                                                                                                                                                                                                                                                                                                                                                                                                                                                                                                           |            | 3 mph                            |
| Drive speed - raised                                                                                                                                                                                                                                                                                                                                                                                                                                                                                                                                                                                                                                                                                                                                                                                                                                                                                                                                                                                                                                                                                                                                                                                                                                                                                                                                                                                                                                                                                                                                                                                                                                                                                                                                                                                                                                                                                                                                                                                                                                                                                                           |            | 0.50 mph                         |
| Raise speed (laden) / Lower speed (laden)                                                                                                                                                                                                                                                                                                                                                                                                                                                                                                                                                                                                                                                                                                                                                                                                                                                                                                                                                                                                                                                                                                                                                                                                                                                                                                                                                                                                                                                                                                                                                                                                                                                                                                                                                                                                                                                                                                                                                                                                                                                                                      |            | 33 s / 32 s                      |
| Gradeability                                                                                                                                                                                                                                                                                                                                                                                                                                                                                                                                                                                                                                                                                                                                                                                                                                                                                                                                                                                                                                                                                                                                                                                                                                                                                                                                                                                                                                                                                                                                                                                                                                                                                                                                                                                                                                                                                                                                                                                                                                                                                                                   |            | 25 %                             |
| •                                                                                                                                                                                                                                                                                                                                                                                                                                                                                                                                                                                                                                                                                                                                                                                                                                                                                                                                                                                                                                                                                                                                                                                                                                                                                                                                                                                                                                                                                                                                                                                                                                                                                                                                                                                                                                                                                                                                                                                                                                                                                                                              |            | 3.50 ° / 1.50 °                  |
| Indoor and outdoor max Tilt Rating (Fore and Aft / Side-to-Side) Wheels                                                                                                                                                                                                                                                                                                                                                                                                                                                                                                                                                                                                                                                                                                                                                                                                                                                                                                                                                                                                                                                                                                                                                                                                                                                                                                                                                                                                                                                                                                                                                                                                                                                                                                                                                                                                                                                                                                                                                                                                                                                        |            | 3:50 7 1:50                      |
|                                                                                                                                                                                                                                                                                                                                                                                                                                                                                                                                                                                                                                                                                                                                                                                                                                                                                                                                                                                                                                                                                                                                                                                                                                                                                                                                                                                                                                                                                                                                                                                                                                                                                                                                                                                                                                                                                                                                                                                                                                                                                                                                |            | Non-moding                       |
| Tires type                                                                                                                                                                                                                                                                                                                                                                                                                                                                                                                                                                                                                                                                                                                                                                                                                                                                                                                                                                                                                                                                                                                                                                                                                                                                                                                                                                                                                                                                                                                                                                                                                                                                                                                                                                                                                                                                                                                                                                                                                                                                                                                     |            | Non marking                      |
| Standard tires                                                                                                                                                                                                                                                                                                                                                                                                                                                                                                                                                                                                                                                                                                                                                                                                                                                                                                                                                                                                                                                                                                                                                                                                                                                                                                                                                                                                                                                                                                                                                                                                                                                                                                                                                                                                                                                                                                                                                                                                                                                                                                                 |            | 15 x 5 in / 381 x 125 mm         |
| Drive wheels (front / rear)                                                                                                                                                                                                                                                                                                                                                                                                                                                                                                                                                                                                                                                                                                                                                                                                                                                                                                                                                                                                                                                                                                                                                                                                                                                                                                                                                                                                                                                                                                                                                                                                                                                                                                                                                                                                                                                                                                                                                                                                                                                                                                    |            | 2/0                              |
| Steering wheels (front / rear)                                                                                                                                                                                                                                                                                                                                                                                                                                                                                                                                                                                                                                                                                                                                                                                                                                                                                                                                                                                                                                                                                                                                                                                                                                                                                                                                                                                                                                                                                                                                                                                                                                                                                                                                                                                                                                                                                                                                                                                                                                                                                                 |            | 2/0                              |
| Braking wheels (front / rear)                                                                                                                                                                                                                                                                                                                                                                                                                                                                                                                                                                                                                                                                                                                                                                                                                                                                                                                                                                                                                                                                                                                                                                                                                                                                                                                                                                                                                                                                                                                                                                                                                                                                                                                                                                                                                                                                                                                                                                                                                                                                                                  |            | 2 / 0                            |
| Service brake                                                                                                                                                                                                                                                                                                                                                                                                                                                                                                                                                                                                                                                                                                                                                                                                                                                                                                                                                                                                                                                                                                                                                                                                                                                                                                                                                                                                                                                                                                                                                                                                                                                                                                                                                                                                                                                                                                                                                                                                                                                                                                                  |            | Electric                         |
| Engine/Battery                                                                                                                                                                                                                                                                                                                                                                                                                                                                                                                                                                                                                                                                                                                                                                                                                                                                                                                                                                                                                                                                                                                                                                                                                                                                                                                                                                                                                                                                                                                                                                                                                                                                                                                                                                                                                                                                                                                                                                                                                                                                                                                 |            |                                  |
| Battery technology                                                                                                                                                                                                                                                                                                                                                                                                                                                                                                                                                                                                                                                                                                                                                                                                                                                                                                                                                                                                                                                                                                                                                                                                                                                                                                                                                                                                                                                                                                                                                                                                                                                                                                                                                                                                                                                                                                                                                                                                                                                                                                             |            | Semi-traction                    |
| Number of batteries / Battery nominal voltage / Battery capacity                                                                                                                                                                                                                                                                                                                                                                                                                                                                                                                                                                                                                                                                                                                                                                                                                                                                                                                                                                                                                                                                                                                                                                                                                                                                                                                                                                                                                                                                                                                                                                                                                                                                                                                                                                                                                                                                                                                                                                                                                                                               |            | 4 / 6 V / 185 Ah                 |
| Battery energy                                                                                                                                                                                                                                                                                                                                                                                                                                                                                                                                                                                                                                                                                                                                                                                                                                                                                                                                                                                                                                                                                                                                                                                                                                                                                                                                                                                                                                                                                                                                                                                                                                                                                                                                                                                                                                                                                                                                                                                                                                                                                                                 |            | 4.40 kWh                         |
| On-board charger (V / A)                                                                                                                                                                                                                                                                                                                                                                                                                                                                                                                                                                                                                                                                                                                                                                                                                                                                                                                                                                                                                                                                                                                                                                                                                                                                                                                                                                                                                                                                                                                                                                                                                                                                                                                                                                                                                                                                                                                                                                                                                                                                                                       |            | 24 V / 30 A                      |
| Miscellaneous                                                                                                                                                                                                                                                                                                                                                                                                                                                                                                                                                                                                                                                                                                                                                                                                                                                                                                                                                                                                                                                                                                                                                                                                                                                                                                                                                                                                                                                                                                                                                                                                                                                                                                                                                                                                                                                                                                                                                                                                                                                                                                                  |            |                                  |
| Hydraulic Pressure                                                                                                                                                                                                                                                                                                                                                                                                                                                                                                                                                                                                                                                                                                                                                                                                                                                                                                                                                                                                                                                                                                                                                                                                                                                                                                                                                                                                                                                                                                                                                                                                                                                                                                                                                                                                                                                                                                                                                                                                                                                                                                             |            | 3626 PSI                         |
| Hydraulic tank capacity                                                                                                                                                                                                                                                                                                                                                                                                                                                                                                                                                                                                                                                                                                                                                                                                                                                                                                                                                                                                                                                                                                                                                                                                                                                                                                                                                                                                                                                                                                                                                                                                                                                                                                                                                                                                                                                                                                                                                                                                                                                                                                        |            | 6 US gal                         |
| Sound pressure level (platform work station) (LpA)                                                                                                                                                                                                                                                                                                                                                                                                                                                                                                                                                                                                                                                                                                                                                                                                                                                                                                                                                                                                                                                                                                                                                                                                                                                                                                                                                                                                                                                                                                                                                                                                                                                                                                                                                                                                                                                                                                                                                                                                                                                                             |            | 66.60 dB                         |
| Vibration on hands/arms                                                                                                                                                                                                                                                                                                                                                                                                                                                                                                                                                                                                                                                                                                                                                                                                                                                                                                                                                                                                                                                                                                                                                                                                                                                                                                                                                                                                                                                                                                                                                                                                                                                                                                                                                                                                                                                                                                                                                                                                                                                                                                        |            | < 0.50 m/s²                      |
| Standards compliance                                                                                                                                                                                                                                                                                                                                                                                                                                                                                                                                                                                                                                                                                                                                                                                                                                                                                                                                                                                                                                                                                                                                                                                                                                                                                                                                                                                                                                                                                                                                                                                                                                                                                                                                                                                                                                                                                                                                                                                                                                                                                                           |            |                                  |
| we have a set of the s |            | ANSI A92.20-2018 CSA B354.6 ICES |