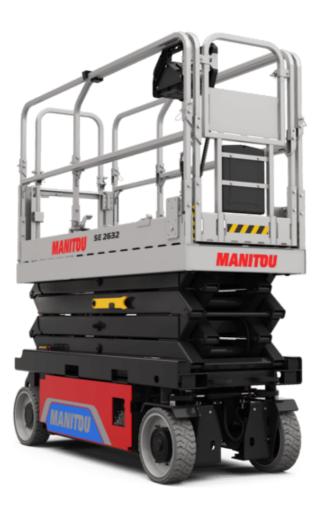

Technical sheet :

|                                                                                                                                                                                                                                                                                                                                                                                                                                                                                                                                                                                                                                                                                                                                                                                                                                                                                                                                                                                                                                                                                                                                                                                                                                                                                                                                                                                                                                                                                                                                                                                                                                                                                                                                                                                                                                                                                                                                                                                                                                                                                                                                | SE 2632 (1 | ealeu off Julie 16, 2023 al 0    |
|--------------------------------------------------------------------------------------------------------------------------------------------------------------------------------------------------------------------------------------------------------------------------------------------------------------------------------------------------------------------------------------------------------------------------------------------------------------------------------------------------------------------------------------------------------------------------------------------------------------------------------------------------------------------------------------------------------------------------------------------------------------------------------------------------------------------------------------------------------------------------------------------------------------------------------------------------------------------------------------------------------------------------------------------------------------------------------------------------------------------------------------------------------------------------------------------------------------------------------------------------------------------------------------------------------------------------------------------------------------------------------------------------------------------------------------------------------------------------------------------------------------------------------------------------------------------------------------------------------------------------------------------------------------------------------------------------------------------------------------------------------------------------------------------------------------------------------------------------------------------------------------------------------------------------------------------------------------------------------------------------------------------------------------------------------------------------------------------------------------------------------|------------|----------------------------------|
| Capacities                                                                                                                                                                                                                                                                                                                                                                                                                                                                                                                                                                                                                                                                                                                                                                                                                                                                                                                                                                                                                                                                                                                                                                                                                                                                                                                                                                                                                                                                                                                                                                                                                                                                                                                                                                                                                                                                                                                                                                                                                                                                                                                     |            | Imperial                         |
| Working height maximum (indoor)                                                                                                                                                                                                                                                                                                                                                                                                                                                                                                                                                                                                                                                                                                                                                                                                                                                                                                                                                                                                                                                                                                                                                                                                                                                                                                                                                                                                                                                                                                                                                                                                                                                                                                                                                                                                                                                                                                                                                                                                                                                                                                | h21        | 32 ft 9 in                       |
| Working height maximum (outdoor)                                                                                                                                                                                                                                                                                                                                                                                                                                                                                                                                                                                                                                                                                                                                                                                                                                                                                                                                                                                                                                                                                                                                                                                                                                                                                                                                                                                                                                                                                                                                                                                                                                                                                                                                                                                                                                                                                                                                                                                                                                                                                               | h21'       | 29 ft 6 in                       |
| Platform height maximum (indoor)                                                                                                                                                                                                                                                                                                                                                                                                                                                                                                                                                                                                                                                                                                                                                                                                                                                                                                                                                                                                                                                                                                                                                                                                                                                                                                                                                                                                                                                                                                                                                                                                                                                                                                                                                                                                                                                                                                                                                                                                                                                                                               | h7         | 26 ft 3 in                       |
| Platform height maximum (outdoor)                                                                                                                                                                                                                                                                                                                                                                                                                                                                                                                                                                                                                                                                                                                                                                                                                                                                                                                                                                                                                                                                                                                                                                                                                                                                                                                                                                                                                                                                                                                                                                                                                                                                                                                                                                                                                                                                                                                                                                                                                                                                                              | h7'        | 23 ft                            |
| Platform capacity                                                                                                                                                                                                                                                                                                                                                                                                                                                                                                                                                                                                                                                                                                                                                                                                                                                                                                                                                                                                                                                                                                                                                                                                                                                                                                                                                                                                                                                                                                                                                                                                                                                                                                                                                                                                                                                                                                                                                                                                                                                                                                              | Q          | 507 lb                           |
| Max. capacity on the extension deck                                                                                                                                                                                                                                                                                                                                                                                                                                                                                                                                                                                                                                                                                                                                                                                                                                                                                                                                                                                                                                                                                                                                                                                                                                                                                                                                                                                                                                                                                                                                                                                                                                                                                                                                                                                                                                                                                                                                                                                                                                                                                            |            | 254 lb                           |
| Number of people (indoor / outdoor)                                                                                                                                                                                                                                                                                                                                                                                                                                                                                                                                                                                                                                                                                                                                                                                                                                                                                                                                                                                                                                                                                                                                                                                                                                                                                                                                                                                                                                                                                                                                                                                                                                                                                                                                                                                                                                                                                                                                                                                                                                                                                            |            | 2 / 1                            |
| Weight and dimensions                                                                                                                                                                                                                                                                                                                                                                                                                                                                                                                                                                                                                                                                                                                                                                                                                                                                                                                                                                                                                                                                                                                                                                                                                                                                                                                                                                                                                                                                                                                                                                                                                                                                                                                                                                                                                                                                                                                                                                                                                                                                                                          |            |                                  |
| Platform weight*                                                                                                                                                                                                                                                                                                                                                                                                                                                                                                                                                                                                                                                                                                                                                                                                                                                                                                                                                                                                                                                                                                                                                                                                                                                                                                                                                                                                                                                                                                                                                                                                                                                                                                                                                                                                                                                                                                                                                                                                                                                                                                               |            | 4872 lb                          |
| Platform dimensions (length x width)                                                                                                                                                                                                                                                                                                                                                                                                                                                                                                                                                                                                                                                                                                                                                                                                                                                                                                                                                                                                                                                                                                                                                                                                                                                                                                                                                                                                                                                                                                                                                                                                                                                                                                                                                                                                                                                                                                                                                                                                                                                                                           | lp / ep    | 7 ft 3 in x 2 ft 7 in            |
| Platform dimensions with extension (length x width)                                                                                                                                                                                                                                                                                                                                                                                                                                                                                                                                                                                                                                                                                                                                                                                                                                                                                                                                                                                                                                                                                                                                                                                                                                                                                                                                                                                                                                                                                                                                                                                                                                                                                                                                                                                                                                                                                                                                                                                                                                                                            |            | 10 ft 2 in x 2 ft 7 in           |
| Floor height (access)                                                                                                                                                                                                                                                                                                                                                                                                                                                                                                                                                                                                                                                                                                                                                                                                                                                                                                                                                                                                                                                                                                                                                                                                                                                                                                                                                                                                                                                                                                                                                                                                                                                                                                                                                                                                                                                                                                                                                                                                                                                                                                          | h20        | 4 ft 1 in                        |
| Overall length                                                                                                                                                                                                                                                                                                                                                                                                                                                                                                                                                                                                                                                                                                                                                                                                                                                                                                                                                                                                                                                                                                                                                                                                                                                                                                                                                                                                                                                                                                                                                                                                                                                                                                                                                                                                                                                                                                                                                                                                                                                                                                                 | 1          | 7 ft 11 in                       |
| Overall width                                                                                                                                                                                                                                                                                                                                                                                                                                                                                                                                                                                                                                                                                                                                                                                                                                                                                                                                                                                                                                                                                                                                                                                                                                                                                                                                                                                                                                                                                                                                                                                                                                                                                                                                                                                                                                                                                                                                                                                                                                                                                                                  | b1         | 2 ft 8 in                        |
| Overall height                                                                                                                                                                                                                                                                                                                                                                                                                                                                                                                                                                                                                                                                                                                                                                                                                                                                                                                                                                                                                                                                                                                                                                                                                                                                                                                                                                                                                                                                                                                                                                                                                                                                                                                                                                                                                                                                                                                                                                                                                                                                                                                 | h17        | 7 ft 1 in                        |
| Overall height (stowed)                                                                                                                                                                                                                                                                                                                                                                                                                                                                                                                                                                                                                                                                                                                                                                                                                                                                                                                                                                                                                                                                                                                                                                                                                                                                                                                                                                                                                                                                                                                                                                                                                                                                                                                                                                                                                                                                                                                                                                                                                                                                                                        | h18 ***    | 6 ft 6 in                        |
| Deck opening length                                                                                                                                                                                                                                                                                                                                                                                                                                                                                                                                                                                                                                                                                                                                                                                                                                                                                                                                                                                                                                                                                                                                                                                                                                                                                                                                                                                                                                                                                                                                                                                                                                                                                                                                                                                                                                                                                                                                                                                                                                                                                                            | dp         | 2 ft 11 in                       |
| Overall length with platform extension                                                                                                                                                                                                                                                                                                                                                                                                                                                                                                                                                                                                                                                                                                                                                                                                                                                                                                                                                                                                                                                                                                                                                                                                                                                                                                                                                                                                                                                                                                                                                                                                                                                                                                                                                                                                                                                                                                                                                                                                                                                                                         | l15        | 10 ft 10 in                      |
| Outside turning radius - platform                                                                                                                                                                                                                                                                                                                                                                                                                                                                                                                                                                                                                                                                                                                                                                                                                                                                                                                                                                                                                                                                                                                                                                                                                                                                                                                                                                                                                                                                                                                                                                                                                                                                                                                                                                                                                                                                                                                                                                                                                                                                                              | Wa2        | 7 ft 1 in                        |
| Internal turning radius                                                                                                                                                                                                                                                                                                                                                                                                                                                                                                                                                                                                                                                                                                                                                                                                                                                                                                                                                                                                                                                                                                                                                                                                                                                                                                                                                                                                                                                                                                                                                                                                                                                                                                                                                                                                                                                                                                                                                                                                                                                                                                        | 1102       | 0 in                             |
| Ground clearance with pothole guards deployed                                                                                                                                                                                                                                                                                                                                                                                                                                                                                                                                                                                                                                                                                                                                                                                                                                                                                                                                                                                                                                                                                                                                                                                                                                                                                                                                                                                                                                                                                                                                                                                                                                                                                                                                                                                                                                                                                                                                                                                                                                                                                  | m6         | 1 in                             |
| Ground clearance with pothole guards folded                                                                                                                                                                                                                                                                                                                                                                                                                                                                                                                                                                                                                                                                                                                                                                                                                                                                                                                                                                                                                                                                                                                                                                                                                                                                                                                                                                                                                                                                                                                                                                                                                                                                                                                                                                                                                                                                                                                                                                                                                                                                                    | m2         | 3 in                             |
| Wheelbase                                                                                                                                                                                                                                                                                                                                                                                                                                                                                                                                                                                                                                                                                                                                                                                                                                                                                                                                                                                                                                                                                                                                                                                                                                                                                                                                                                                                                                                                                                                                                                                                                                                                                                                                                                                                                                                                                                                                                                                                                                                                                                                      | v          | 5 ft 9 in                        |
| Performances                                                                                                                                                                                                                                                                                                                                                                                                                                                                                                                                                                                                                                                                                                                                                                                                                                                                                                                                                                                                                                                                                                                                                                                                                                                                                                                                                                                                                                                                                                                                                                                                                                                                                                                                                                                                                                                                                                                                                                                                                                                                                                                   | y          | 51(911                           |
| Drive speed - stowed                                                                                                                                                                                                                                                                                                                                                                                                                                                                                                                                                                                                                                                                                                                                                                                                                                                                                                                                                                                                                                                                                                                                                                                                                                                                                                                                                                                                                                                                                                                                                                                                                                                                                                                                                                                                                                                                                                                                                                                                                                                                                                           |            | 3 mph                            |
| Drive speed - raised                                                                                                                                                                                                                                                                                                                                                                                                                                                                                                                                                                                                                                                                                                                                                                                                                                                                                                                                                                                                                                                                                                                                                                                                                                                                                                                                                                                                                                                                                                                                                                                                                                                                                                                                                                                                                                                                                                                                                                                                                                                                                                           |            | 0.50 mph                         |
| Raise speed (laden) / Lower speed (laden)                                                                                                                                                                                                                                                                                                                                                                                                                                                                                                                                                                                                                                                                                                                                                                                                                                                                                                                                                                                                                                                                                                                                                                                                                                                                                                                                                                                                                                                                                                                                                                                                                                                                                                                                                                                                                                                                                                                                                                                                                                                                                      |            | 33 s / 32 s                      |
| Gradeability                                                                                                                                                                                                                                                                                                                                                                                                                                                                                                                                                                                                                                                                                                                                                                                                                                                                                                                                                                                                                                                                                                                                                                                                                                                                                                                                                                                                                                                                                                                                                                                                                                                                                                                                                                                                                                                                                                                                                                                                                                                                                                                   |            | 25 %                             |
| •                                                                                                                                                                                                                                                                                                                                                                                                                                                                                                                                                                                                                                                                                                                                                                                                                                                                                                                                                                                                                                                                                                                                                                                                                                                                                                                                                                                                                                                                                                                                                                                                                                                                                                                                                                                                                                                                                                                                                                                                                                                                                                                              |            | 3.50 ° / 1.50 °                  |
| Indoor and outdoor max Tilt Rating (Fore and Aft / Side-to-Side) Wheels                                                                                                                                                                                                                                                                                                                                                                                                                                                                                                                                                                                                                                                                                                                                                                                                                                                                                                                                                                                                                                                                                                                                                                                                                                                                                                                                                                                                                                                                                                                                                                                                                                                                                                                                                                                                                                                                                                                                                                                                                                                        |            | 3:50 7 1:50                      |
|                                                                                                                                                                                                                                                                                                                                                                                                                                                                                                                                                                                                                                                                                                                                                                                                                                                                                                                                                                                                                                                                                                                                                                                                                                                                                                                                                                                                                                                                                                                                                                                                                                                                                                                                                                                                                                                                                                                                                                                                                                                                                                                                |            | Non-moding                       |
| Tires type                                                                                                                                                                                                                                                                                                                                                                                                                                                                                                                                                                                                                                                                                                                                                                                                                                                                                                                                                                                                                                                                                                                                                                                                                                                                                                                                                                                                                                                                                                                                                                                                                                                                                                                                                                                                                                                                                                                                                                                                                                                                                                                     |            | Non marking                      |
| Standard tires                                                                                                                                                                                                                                                                                                                                                                                                                                                                                                                                                                                                                                                                                                                                                                                                                                                                                                                                                                                                                                                                                                                                                                                                                                                                                                                                                                                                                                                                                                                                                                                                                                                                                                                                                                                                                                                                                                                                                                                                                                                                                                                 |            | 15 x 5 in / 381 x 125 mm         |
| Drive wheels (front / rear)                                                                                                                                                                                                                                                                                                                                                                                                                                                                                                                                                                                                                                                                                                                                                                                                                                                                                                                                                                                                                                                                                                                                                                                                                                                                                                                                                                                                                                                                                                                                                                                                                                                                                                                                                                                                                                                                                                                                                                                                                                                                                                    |            | 2/0                              |
| Steering wheels (front / rear)                                                                                                                                                                                                                                                                                                                                                                                                                                                                                                                                                                                                                                                                                                                                                                                                                                                                                                                                                                                                                                                                                                                                                                                                                                                                                                                                                                                                                                                                                                                                                                                                                                                                                                                                                                                                                                                                                                                                                                                                                                                                                                 |            | 2/0                              |
| Braking wheels (front / rear)                                                                                                                                                                                                                                                                                                                                                                                                                                                                                                                                                                                                                                                                                                                                                                                                                                                                                                                                                                                                                                                                                                                                                                                                                                                                                                                                                                                                                                                                                                                                                                                                                                                                                                                                                                                                                                                                                                                                                                                                                                                                                                  |            | 2 / 0                            |
| Service brake                                                                                                                                                                                                                                                                                                                                                                                                                                                                                                                                                                                                                                                                                                                                                                                                                                                                                                                                                                                                                                                                                                                                                                                                                                                                                                                                                                                                                                                                                                                                                                                                                                                                                                                                                                                                                                                                                                                                                                                                                                                                                                                  |            | Electric                         |
| Engine/Battery                                                                                                                                                                                                                                                                                                                                                                                                                                                                                                                                                                                                                                                                                                                                                                                                                                                                                                                                                                                                                                                                                                                                                                                                                                                                                                                                                                                                                                                                                                                                                                                                                                                                                                                                                                                                                                                                                                                                                                                                                                                                                                                 |            |                                  |
| Battery technology                                                                                                                                                                                                                                                                                                                                                                                                                                                                                                                                                                                                                                                                                                                                                                                                                                                                                                                                                                                                                                                                                                                                                                                                                                                                                                                                                                                                                                                                                                                                                                                                                                                                                                                                                                                                                                                                                                                                                                                                                                                                                                             |            | Semi-traction                    |
| Number of batteries / Battery nominal voltage / Battery capacity                                                                                                                                                                                                                                                                                                                                                                                                                                                                                                                                                                                                                                                                                                                                                                                                                                                                                                                                                                                                                                                                                                                                                                                                                                                                                                                                                                                                                                                                                                                                                                                                                                                                                                                                                                                                                                                                                                                                                                                                                                                               |            | 4 / 6 V / 185 Ah                 |
| Battery energy                                                                                                                                                                                                                                                                                                                                                                                                                                                                                                                                                                                                                                                                                                                                                                                                                                                                                                                                                                                                                                                                                                                                                                                                                                                                                                                                                                                                                                                                                                                                                                                                                                                                                                                                                                                                                                                                                                                                                                                                                                                                                                                 |            | 4.40 kWh                         |
| On-board charger (V / A)                                                                                                                                                                                                                                                                                                                                                                                                                                                                                                                                                                                                                                                                                                                                                                                                                                                                                                                                                                                                                                                                                                                                                                                                                                                                                                                                                                                                                                                                                                                                                                                                                                                                                                                                                                                                                                                                                                                                                                                                                                                                                                       |            | 24 V / 30 A                      |
| Miscellaneous                                                                                                                                                                                                                                                                                                                                                                                                                                                                                                                                                                                                                                                                                                                                                                                                                                                                                                                                                                                                                                                                                                                                                                                                                                                                                                                                                                                                                                                                                                                                                                                                                                                                                                                                                                                                                                                                                                                                                                                                                                                                                                                  |            |                                  |
| Hydraulic Pressure                                                                                                                                                                                                                                                                                                                                                                                                                                                                                                                                                                                                                                                                                                                                                                                                                                                                                                                                                                                                                                                                                                                                                                                                                                                                                                                                                                                                                                                                                                                                                                                                                                                                                                                                                                                                                                                                                                                                                                                                                                                                                                             |            | 3626 PSI                         |
| Hydraulic tank capacity                                                                                                                                                                                                                                                                                                                                                                                                                                                                                                                                                                                                                                                                                                                                                                                                                                                                                                                                                                                                                                                                                                                                                                                                                                                                                                                                                                                                                                                                                                                                                                                                                                                                                                                                                                                                                                                                                                                                                                                                                                                                                                        |            | 6 US gal                         |
| Sound pressure level (platform work station) (LpA)                                                                                                                                                                                                                                                                                                                                                                                                                                                                                                                                                                                                                                                                                                                                                                                                                                                                                                                                                                                                                                                                                                                                                                                                                                                                                                                                                                                                                                                                                                                                                                                                                                                                                                                                                                                                                                                                                                                                                                                                                                                                             |            | 66.60 dB                         |
| Vibration on hands/arms                                                                                                                                                                                                                                                                                                                                                                                                                                                                                                                                                                                                                                                                                                                                                                                                                                                                                                                                                                                                                                                                                                                                                                                                                                                                                                                                                                                                                                                                                                                                                                                                                                                                                                                                                                                                                                                                                                                                                                                                                                                                                                        |            | < 0.50 m/s²                      |
| Standards compliance                                                                                                                                                                                                                                                                                                                                                                                                                                                                                                                                                                                                                                                                                                                                                                                                                                                                                                                                                                                                                                                                                                                                                                                                                                                                                                                                                                                                                                                                                                                                                                                                                                                                                                                                                                                                                                                                                                                                                                                                                                                                                                           |            |                                  |
| we have a set of the s |            | ANSI A92.20-2018 CSA B354.6 ICES |