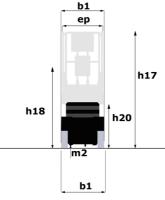

Technical sheet :

|                                                                                                                                                                                                                                                                                                                                                                                                                                                                                                                                                                                                                                                                                                                                                                                                                                                                                                                                                                                                                                                                                                                                                                                                                                                                                                                                                                                                                                                                                                                                                                                                                                                                                                                                                                                                                                                                                                                                                                                                                                                                                                                                | SE 2632 (1 | ealeu off Julie 16, 2023 al 0    |
|--------------------------------------------------------------------------------------------------------------------------------------------------------------------------------------------------------------------------------------------------------------------------------------------------------------------------------------------------------------------------------------------------------------------------------------------------------------------------------------------------------------------------------------------------------------------------------------------------------------------------------------------------------------------------------------------------------------------------------------------------------------------------------------------------------------------------------------------------------------------------------------------------------------------------------------------------------------------------------------------------------------------------------------------------------------------------------------------------------------------------------------------------------------------------------------------------------------------------------------------------------------------------------------------------------------------------------------------------------------------------------------------------------------------------------------------------------------------------------------------------------------------------------------------------------------------------------------------------------------------------------------------------------------------------------------------------------------------------------------------------------------------------------------------------------------------------------------------------------------------------------------------------------------------------------------------------------------------------------------------------------------------------------------------------------------------------------------------------------------------------------|------------|----------------------------------|
| Capacities                                                                                                                                                                                                                                                                                                                                                                                                                                                                                                                                                                                                                                                                                                                                                                                                                                                                                                                                                                                                                                                                                                                                                                                                                                                                                                                                                                                                                                                                                                                                                                                                                                                                                                                                                                                                                                                                                                                                                                                                                                                                                                                     |            | Imperial                         |
| Working height maximum (indoor)                                                                                                                                                                                                                                                                                                                                                                                                                                                                                                                                                                                                                                                                                                                                                                                                                                                                                                                                                                                                                                                                                                                                                                                                                                                                                                                                                                                                                                                                                                                                                                                                                                                                                                                                                                                                                                                                                                                                                                                                                                                                                                | h21        | 32 ft 9 in                       |
| Working height maximum (outdoor)                                                                                                                                                                                                                                                                                                                                                                                                                                                                                                                                                                                                                                                                                                                                                                                                                                                                                                                                                                                                                                                                                                                                                                                                                                                                                                                                                                                                                                                                                                                                                                                                                                                                                                                                                                                                                                                                                                                                                                                                                                                                                               | h21'       | 29 ft 6 in                       |
| Platform height maximum (indoor)                                                                                                                                                                                                                                                                                                                                                                                                                                                                                                                                                                                                                                                                                                                                                                                                                                                                                                                                                                                                                                                                                                                                                                                                                                                                                                                                                                                                                                                                                                                                                                                                                                                                                                                                                                                                                                                                                                                                                                                                                                                                                               | h7         | 26 ft 3 in                       |
| Platform height maximum (outdoor)                                                                                                                                                                                                                                                                                                                                                                                                                                                                                                                                                                                                                                                                                                                                                                                                                                                                                                                                                                                                                                                                                                                                                                                                                                                                                                                                                                                                                                                                                                                                                                                                                                                                                                                                                                                                                                                                                                                                                                                                                                                                                              | h7'        | 23 ft                            |
| Platform capacity                                                                                                                                                                                                                                                                                                                                                                                                                                                                                                                                                                                                                                                                                                                                                                                                                                                                                                                                                                                                                                                                                                                                                                                                                                                                                                                                                                                                                                                                                                                                                                                                                                                                                                                                                                                                                                                                                                                                                                                                                                                                                                              | Q          | 507 lb                           |
| Max. capacity on the extension deck                                                                                                                                                                                                                                                                                                                                                                                                                                                                                                                                                                                                                                                                                                                                                                                                                                                                                                                                                                                                                                                                                                                                                                                                                                                                                                                                                                                                                                                                                                                                                                                                                                                                                                                                                                                                                                                                                                                                                                                                                                                                                            |            | 254 lb                           |
| Number of people (indoor / outdoor)                                                                                                                                                                                                                                                                                                                                                                                                                                                                                                                                                                                                                                                                                                                                                                                                                                                                                                                                                                                                                                                                                                                                                                                                                                                                                                                                                                                                                                                                                                                                                                                                                                                                                                                                                                                                                                                                                                                                                                                                                                                                                            |            | 2 / 1                            |
| Weight and dimensions                                                                                                                                                                                                                                                                                                                                                                                                                                                                                                                                                                                                                                                                                                                                                                                                                                                                                                                                                                                                                                                                                                                                                                                                                                                                                                                                                                                                                                                                                                                                                                                                                                                                                                                                                                                                                                                                                                                                                                                                                                                                                                          |            |                                  |
| Platform weight*                                                                                                                                                                                                                                                                                                                                                                                                                                                                                                                                                                                                                                                                                                                                                                                                                                                                                                                                                                                                                                                                                                                                                                                                                                                                                                                                                                                                                                                                                                                                                                                                                                                                                                                                                                                                                                                                                                                                                                                                                                                                                                               |            | 4872 lb                          |
| Platform dimensions (length x width)                                                                                                                                                                                                                                                                                                                                                                                                                                                                                                                                                                                                                                                                                                                                                                                                                                                                                                                                                                                                                                                                                                                                                                                                                                                                                                                                                                                                                                                                                                                                                                                                                                                                                                                                                                                                                                                                                                                                                                                                                                                                                           | lp / ep    | 7 ft 3 in x 2 ft 7 in            |
| Platform dimensions with extension (length x width)                                                                                                                                                                                                                                                                                                                                                                                                                                                                                                                                                                                                                                                                                                                                                                                                                                                                                                                                                                                                                                                                                                                                                                                                                                                                                                                                                                                                                                                                                                                                                                                                                                                                                                                                                                                                                                                                                                                                                                                                                                                                            |            | 10 ft 2 in x 2 ft 7 in           |
| Floor height (access)                                                                                                                                                                                                                                                                                                                                                                                                                                                                                                                                                                                                                                                                                                                                                                                                                                                                                                                                                                                                                                                                                                                                                                                                                                                                                                                                                                                                                                                                                                                                                                                                                                                                                                                                                                                                                                                                                                                                                                                                                                                                                                          | h20        | 4 ft 1 in                        |
| Overall length                                                                                                                                                                                                                                                                                                                                                                                                                                                                                                                                                                                                                                                                                                                                                                                                                                                                                                                                                                                                                                                                                                                                                                                                                                                                                                                                                                                                                                                                                                                                                                                                                                                                                                                                                                                                                                                                                                                                                                                                                                                                                                                 | 1          | 7 ft 11 in                       |
| Overall width                                                                                                                                                                                                                                                                                                                                                                                                                                                                                                                                                                                                                                                                                                                                                                                                                                                                                                                                                                                                                                                                                                                                                                                                                                                                                                                                                                                                                                                                                                                                                                                                                                                                                                                                                                                                                                                                                                                                                                                                                                                                                                                  | b1         | 2 ft 8 in                        |
| Overall height                                                                                                                                                                                                                                                                                                                                                                                                                                                                                                                                                                                                                                                                                                                                                                                                                                                                                                                                                                                                                                                                                                                                                                                                                                                                                                                                                                                                                                                                                                                                                                                                                                                                                                                                                                                                                                                                                                                                                                                                                                                                                                                 | h17        | 7 ft 1 in                        |
| Overall height (stowed)                                                                                                                                                                                                                                                                                                                                                                                                                                                                                                                                                                                                                                                                                                                                                                                                                                                                                                                                                                                                                                                                                                                                                                                                                                                                                                                                                                                                                                                                                                                                                                                                                                                                                                                                                                                                                                                                                                                                                                                                                                                                                                        | h18 ***    | 6 ft 6 in                        |
| Deck opening length                                                                                                                                                                                                                                                                                                                                                                                                                                                                                                                                                                                                                                                                                                                                                                                                                                                                                                                                                                                                                                                                                                                                                                                                                                                                                                                                                                                                                                                                                                                                                                                                                                                                                                                                                                                                                                                                                                                                                                                                                                                                                                            | dp         | 2 ft 11 in                       |
| Overall length with platform extension                                                                                                                                                                                                                                                                                                                                                                                                                                                                                                                                                                                                                                                                                                                                                                                                                                                                                                                                                                                                                                                                                                                                                                                                                                                                                                                                                                                                                                                                                                                                                                                                                                                                                                                                                                                                                                                                                                                                                                                                                                                                                         | l15        | 10 ft 10 in                      |
| Outside turning radius - platform                                                                                                                                                                                                                                                                                                                                                                                                                                                                                                                                                                                                                                                                                                                                                                                                                                                                                                                                                                                                                                                                                                                                                                                                                                                                                                                                                                                                                                                                                                                                                                                                                                                                                                                                                                                                                                                                                                                                                                                                                                                                                              | Wa2        | 7 ft 1 in                        |
| Internal turning radius                                                                                                                                                                                                                                                                                                                                                                                                                                                                                                                                                                                                                                                                                                                                                                                                                                                                                                                                                                                                                                                                                                                                                                                                                                                                                                                                                                                                                                                                                                                                                                                                                                                                                                                                                                                                                                                                                                                                                                                                                                                                                                        | 1102       | 0 in                             |
| Ground clearance with pothole guards deployed                                                                                                                                                                                                                                                                                                                                                                                                                                                                                                                                                                                                                                                                                                                                                                                                                                                                                                                                                                                                                                                                                                                                                                                                                                                                                                                                                                                                                                                                                                                                                                                                                                                                                                                                                                                                                                                                                                                                                                                                                                                                                  | m6         | 1 in                             |
| Ground clearance with pothole guards folded                                                                                                                                                                                                                                                                                                                                                                                                                                                                                                                                                                                                                                                                                                                                                                                                                                                                                                                                                                                                                                                                                                                                                                                                                                                                                                                                                                                                                                                                                                                                                                                                                                                                                                                                                                                                                                                                                                                                                                                                                                                                                    | m2         | 3 in                             |
| Wheelbase                                                                                                                                                                                                                                                                                                                                                                                                                                                                                                                                                                                                                                                                                                                                                                                                                                                                                                                                                                                                                                                                                                                                                                                                                                                                                                                                                                                                                                                                                                                                                                                                                                                                                                                                                                                                                                                                                                                                                                                                                                                                                                                      | v          | 5 ft 9 in                        |
| Performances                                                                                                                                                                                                                                                                                                                                                                                                                                                                                                                                                                                                                                                                                                                                                                                                                                                                                                                                                                                                                                                                                                                                                                                                                                                                                                                                                                                                                                                                                                                                                                                                                                                                                                                                                                                                                                                                                                                                                                                                                                                                                                                   | y          | 51(911                           |
| Drive speed - stowed                                                                                                                                                                                                                                                                                                                                                                                                                                                                                                                                                                                                                                                                                                                                                                                                                                                                                                                                                                                                                                                                                                                                                                                                                                                                                                                                                                                                                                                                                                                                                                                                                                                                                                                                                                                                                                                                                                                                                                                                                                                                                                           |            | 3 mph                            |
| Drive speed - raised                                                                                                                                                                                                                                                                                                                                                                                                                                                                                                                                                                                                                                                                                                                                                                                                                                                                                                                                                                                                                                                                                                                                                                                                                                                                                                                                                                                                                                                                                                                                                                                                                                                                                                                                                                                                                                                                                                                                                                                                                                                                                                           |            | 0.50 mph                         |
| Raise speed (laden) / Lower speed (laden)                                                                                                                                                                                                                                                                                                                                                                                                                                                                                                                                                                                                                                                                                                                                                                                                                                                                                                                                                                                                                                                                                                                                                                                                                                                                                                                                                                                                                                                                                                                                                                                                                                                                                                                                                                                                                                                                                                                                                                                                                                                                                      |            | 33 s / 32 s                      |
| Gradeability                                                                                                                                                                                                                                                                                                                                                                                                                                                                                                                                                                                                                                                                                                                                                                                                                                                                                                                                                                                                                                                                                                                                                                                                                                                                                                                                                                                                                                                                                                                                                                                                                                                                                                                                                                                                                                                                                                                                                                                                                                                                                                                   |            | 25 %                             |
| •                                                                                                                                                                                                                                                                                                                                                                                                                                                                                                                                                                                                                                                                                                                                                                                                                                                                                                                                                                                                                                                                                                                                                                                                                                                                                                                                                                                                                                                                                                                                                                                                                                                                                                                                                                                                                                                                                                                                                                                                                                                                                                                              |            | 3.50 ° / 1.50 °                  |
| Indoor and outdoor max Tilt Rating (Fore and Aft / Side-to-Side) Wheels                                                                                                                                                                                                                                                                                                                                                                                                                                                                                                                                                                                                                                                                                                                                                                                                                                                                                                                                                                                                                                                                                                                                                                                                                                                                                                                                                                                                                                                                                                                                                                                                                                                                                                                                                                                                                                                                                                                                                                                                                                                        |            | 3:50 7 1:50                      |
|                                                                                                                                                                                                                                                                                                                                                                                                                                                                                                                                                                                                                                                                                                                                                                                                                                                                                                                                                                                                                                                                                                                                                                                                                                                                                                                                                                                                                                                                                                                                                                                                                                                                                                                                                                                                                                                                                                                                                                                                                                                                                                                                |            | Non-moding                       |
| Tires type                                                                                                                                                                                                                                                                                                                                                                                                                                                                                                                                                                                                                                                                                                                                                                                                                                                                                                                                                                                                                                                                                                                                                                                                                                                                                                                                                                                                                                                                                                                                                                                                                                                                                                                                                                                                                                                                                                                                                                                                                                                                                                                     |            | Non marking                      |
| Standard tires                                                                                                                                                                                                                                                                                                                                                                                                                                                                                                                                                                                                                                                                                                                                                                                                                                                                                                                                                                                                                                                                                                                                                                                                                                                                                                                                                                                                                                                                                                                                                                                                                                                                                                                                                                                                                                                                                                                                                                                                                                                                                                                 |            | 15 x 5 in / 381 x 125 mm         |
| Drive wheels (front / rear)                                                                                                                                                                                                                                                                                                                                                                                                                                                                                                                                                                                                                                                                                                                                                                                                                                                                                                                                                                                                                                                                                                                                                                                                                                                                                                                                                                                                                                                                                                                                                                                                                                                                                                                                                                                                                                                                                                                                                                                                                                                                                                    |            | 2/0                              |
| Steering wheels (front / rear)                                                                                                                                                                                                                                                                                                                                                                                                                                                                                                                                                                                                                                                                                                                                                                                                                                                                                                                                                                                                                                                                                                                                                                                                                                                                                                                                                                                                                                                                                                                                                                                                                                                                                                                                                                                                                                                                                                                                                                                                                                                                                                 |            | 2/0                              |
| Braking wheels (front / rear)                                                                                                                                                                                                                                                                                                                                                                                                                                                                                                                                                                                                                                                                                                                                                                                                                                                                                                                                                                                                                                                                                                                                                                                                                                                                                                                                                                                                                                                                                                                                                                                                                                                                                                                                                                                                                                                                                                                                                                                                                                                                                                  |            | 2 / 0                            |
| Service brake                                                                                                                                                                                                                                                                                                                                                                                                                                                                                                                                                                                                                                                                                                                                                                                                                                                                                                                                                                                                                                                                                                                                                                                                                                                                                                                                                                                                                                                                                                                                                                                                                                                                                                                                                                                                                                                                                                                                                                                                                                                                                                                  |            | Electric                         |
| Engine/Battery                                                                                                                                                                                                                                                                                                                                                                                                                                                                                                                                                                                                                                                                                                                                                                                                                                                                                                                                                                                                                                                                                                                                                                                                                                                                                                                                                                                                                                                                                                                                                                                                                                                                                                                                                                                                                                                                                                                                                                                                                                                                                                                 |            |                                  |
| Battery technology                                                                                                                                                                                                                                                                                                                                                                                                                                                                                                                                                                                                                                                                                                                                                                                                                                                                                                                                                                                                                                                                                                                                                                                                                                                                                                                                                                                                                                                                                                                                                                                                                                                                                                                                                                                                                                                                                                                                                                                                                                                                                                             |            | Semi-traction                    |
| Number of batteries / Battery nominal voltage / Battery capacity                                                                                                                                                                                                                                                                                                                                                                                                                                                                                                                                                                                                                                                                                                                                                                                                                                                                                                                                                                                                                                                                                                                                                                                                                                                                                                                                                                                                                                                                                                                                                                                                                                                                                                                                                                                                                                                                                                                                                                                                                                                               |            | 4 / 6 V / 185 Ah                 |
| Battery energy                                                                                                                                                                                                                                                                                                                                                                                                                                                                                                                                                                                                                                                                                                                                                                                                                                                                                                                                                                                                                                                                                                                                                                                                                                                                                                                                                                                                                                                                                                                                                                                                                                                                                                                                                                                                                                                                                                                                                                                                                                                                                                                 |            | 4.40 kWh                         |
| On-board charger (V / A)                                                                                                                                                                                                                                                                                                                                                                                                                                                                                                                                                                                                                                                                                                                                                                                                                                                                                                                                                                                                                                                                                                                                                                                                                                                                                                                                                                                                                                                                                                                                                                                                                                                                                                                                                                                                                                                                                                                                                                                                                                                                                                       |            | 24 V / 30 A                      |
| Miscellaneous                                                                                                                                                                                                                                                                                                                                                                                                                                                                                                                                                                                                                                                                                                                                                                                                                                                                                                                                                                                                                                                                                                                                                                                                                                                                                                                                                                                                                                                                                                                                                                                                                                                                                                                                                                                                                                                                                                                                                                                                                                                                                                                  |            |                                  |
| Hydraulic Pressure                                                                                                                                                                                                                                                                                                                                                                                                                                                                                                                                                                                                                                                                                                                                                                                                                                                                                                                                                                                                                                                                                                                                                                                                                                                                                                                                                                                                                                                                                                                                                                                                                                                                                                                                                                                                                                                                                                                                                                                                                                                                                                             |            | 3626 PSI                         |
| Hydraulic tank capacity                                                                                                                                                                                                                                                                                                                                                                                                                                                                                                                                                                                                                                                                                                                                                                                                                                                                                                                                                                                                                                                                                                                                                                                                                                                                                                                                                                                                                                                                                                                                                                                                                                                                                                                                                                                                                                                                                                                                                                                                                                                                                                        |            | 6 US gal                         |
| Sound pressure level (platform work station) (LpA)                                                                                                                                                                                                                                                                                                                                                                                                                                                                                                                                                                                                                                                                                                                                                                                                                                                                                                                                                                                                                                                                                                                                                                                                                                                                                                                                                                                                                                                                                                                                                                                                                                                                                                                                                                                                                                                                                                                                                                                                                                                                             |            | 66.60 dB                         |
| Vibration on hands/arms                                                                                                                                                                                                                                                                                                                                                                                                                                                                                                                                                                                                                                                                                                                                                                                                                                                                                                                                                                                                                                                                                                                                                                                                                                                                                                                                                                                                                                                                                                                                                                                                                                                                                                                                                                                                                                                                                                                                                                                                                                                                                                        |            | < 0.50 m/s²                      |
| Standards compliance                                                                                                                                                                                                                                                                                                                                                                                                                                                                                                                                                                                                                                                                                                                                                                                                                                                                                                                                                                                                                                                                                                                                                                                                                                                                                                                                                                                                                                                                                                                                                                                                                                                                                                                                                                                                                                                                                                                                                                                                                                                                                                           |            |                                  |
| we have a set of the s |            | ANSI A92.20-2018 CSA B354.6 ICES |