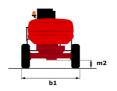

# **200 ATJ RC ST5**

| Capacities                                                |         | Metric                                                                                                                 |
|-----------------------------------------------------------|---------|------------------------------------------------------------------------------------------------------------------------|
| Working height                                            | h21     | 20.37 m                                                                                                                |
| Platform height                                           | h7      | 18.37 m                                                                                                                |
| Max. outreach                                             | /       | 11.99 m                                                                                                                |
| Overhang                                                  |         | 7.97 m                                                                                                                 |
| Pendular arm rotation (top / bottom)                      |         | +69 ° / -66 °                                                                                                          |
| Platform capacity                                         | Q       | 230 kg                                                                                                                 |
| Turret rotation                                           | ų.      | 360 °                                                                                                                  |
| Platform rotation (right / left)                          |         | 90 ° / 90 °                                                                                                            |
| , - /                                                     |         | 2 / 2                                                                                                                  |
| Number of people (indoor / outdoor) Weight and dimensions |         | 272                                                                                                                    |
| Platform weight*                                          |         | 10050 kg                                                                                                               |
| -                                                         | h. /    | -                                                                                                                      |
| Platform dimensions (length x width)                      | lp / ep | 2.10 m x 0.80 m                                                                                                        |
| Floor height (access)                                     | h20     | 500 mm                                                                                                                 |
| Overall length                                            | l1      | 8.42 m                                                                                                                 |
| Overall width                                             | b1      | 2.47 m                                                                                                                 |
| Overall height                                            | h17     | 2.71 m                                                                                                                 |
| Overall length (stowed)                                   | 19      | 6.08 m                                                                                                                 |
| Overall height (stowed)                                   | h18 *** | 3.12 m                                                                                                                 |
| Counterweight offset (turret at 90°)                      | a7      | 0.12 m                                                                                                                 |
| External turning radius                                   | Wa3     | 3.90 m                                                                                                                 |
| Ground clearance at centre of wheelbase                   | m2      | 0.44 m                                                                                                                 |
| Wheelbase                                                 | у       | 2.40 m                                                                                                                 |
| Performances                                              |         |                                                                                                                        |
| Drive speed - stowed                                      |         | 4.70 km/h                                                                                                              |
| Drive speed - raised                                      |         | 0.80 km/h                                                                                                              |
| Gradeability                                              |         | 40 %                                                                                                                   |
| Permissible leveling                                      |         | 5 °                                                                                                                    |
| Wheels                                                    |         |                                                                                                                        |
| Tires type                                                |         | Super Elastic Solid Cushion                                                                                            |
| Standard tires                                            |         | 1025 x 365 mm                                                                                                          |
| Drive wheels (front / rear)                               |         | 2/2                                                                                                                    |
| Steering wheels (front / rear)                            |         | 2/2                                                                                                                    |
| Braking wheels (front / rear)                             |         | 0 / 2                                                                                                                  |
| Engine/Battery                                            |         |                                                                                                                        |
| Engine brand / model                                      |         | Yanmar - 3TNV88C                                                                                                       |
| Engine norm                                               |         | Stage IIIA                                                                                                             |
| .C. Engine power rating / Power                           |         | 34 Hp / 25.50 kW                                                                                                       |
| Miscellaneous                                             |         |                                                                                                                        |
| Ground Pressure                                           |         | 20.65 dan/cm2                                                                                                          |
| Hydraulic Pressure                                        |         | 335 bar                                                                                                                |
| Hydraulic tank capacity                                   |         | 80                                                                                                                     |
| Fuel tank                                                 |         | 78                                                                                                                     |
| Standards compliance                                      |         | 701                                                                                                                    |
| This machine is in compliance with:                       |         | European directives: 2006/42/EC- Machinery<br>(revised EN280-1:2022) - 2004/108/EC (EMC) -<br>2006/95/EC (Low voltage) |

# 200 ATJ RC ST5 - Dimensional drawing