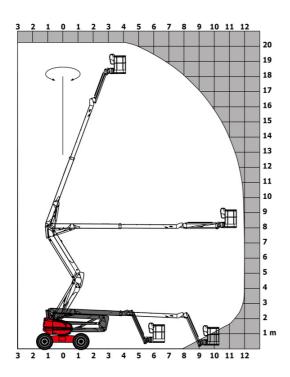

|
| Fuel tank                                                 |         | 78                                                                                                                     |
| Standards compliance                                      |         | 701                                                                                                                    |
| This machine is in compliance with:                       |         | European directives: 2006/42/EC- Machinery<br>(revised EN280-1:2022) - 2004/108/EC (EMC) -<br>2006/95/EC (Low voltage) |

imes Varies according to options and standards of the country to which the machine is delivered

### 200 ATJ RC ST5 - Load chart

### Load Chart metric



# 200 ATJ RC ST5 - Dimensional drawing







## **Equipment**

Water heater

### 230V Predisposition 4 simultaneous movements 4 wheel drive 4 wheel steer with crab mode Audible alarm and illuminated indicator lamp (leveling, overload, lowering) Backup electrical pump CAN bus technology Continuous turret rotation Dead man pedal Differential locking on rear axle Easy Link with 2 year Service Emergency stop button in platform and on frame Engine with DPF (Diesel Particulate Filter) Front axle with limited slip Fuel gauge with low level indicator Galvanized basket 2,100 mm Hour meter Integrated diagnostic assistance LED rotating beacon Large color screen on turret Management via engine speed bearing Oscillating front axle Proportional controls Secondary Protection System (SPS) Stop & Go sys