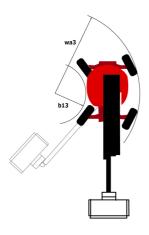

# **200 ATJ RC ST5**

| Capacities                                                |         | Metric                                                                                                                 |
|-----------------------------------------------------------|---------|------------------------------------------------------------------------------------------------------------------------|
| Working height                                            | h21     | 20.37 m                                                                                                                |
| Platform height                                           | h7      | 18.37 m                                                                                                                |
| Max. outreach                                             | /       | 11.99 m                                                                                                                |
| Overhang                                                  |         | 7.97 m                                                                                                                 |
| Pendular arm rotation (top / bottom)                      |         | +69 ° / -66 °                                                                                                          |
| Platform capacity                                         | Q       | 230 kg                                                                                                                 |
| Turret rotation                                           | ų.      | 360 °                                                                                                                  |
| Platform rotation (right / left)                          |         | 90 ° / 90 °                                                                                                            |
| , - /                                                     |         | 2 / 2                                                                                                                  |
| Number of people (indoor / outdoor) Weight and dimensions |         | 272                                                                                                                    |
| Platform weight*                                          |         | 10050 kg                                                                                                               |
| -                                                         | h. /    | -                                                                                                                      |
| Platform dimensions (length x width)                      | lp / ep | 2.10 m x 0.80 m                                                                                                        |
| Floor height (access)                                     | h20     | 500 mm                                                                                                                 |
| Overall length                                            | l1      | 8.42 m                                                                                                                 |
| Overall width                                             | b1      | 2.47 m                                                                                                                 |
| Overall height                                            | h17     | 2.71 m                                                                                                                 |
| Overall length (stowed)                                   | 19      | 6.08 m                                                                                                                 |
| Overall height (stowed)                                   | h18 *** | 3.12 m                                                                                                                 |
| Counterweight offset (turret at 90°)                      | a7      | 0.12 m                                                                                                                 |
| External turning radius                                   | Wa3     | 3.90 m                                                                                                                 |
| Ground clearance at centre of wheelbase                   | m2      | 0.44 m                                                                                                                 |
| Wheelbase                                                 | у       | 2.40 m                                                                                                                 |
| Performances                                              |         |                                                                                                                        |
| Drive speed - stowed                                      |         | 4.70 km/h                                                                                                              |
| Drive speed - raised                                      |         | 0.80 km/h                                                                                                              |
| Gradeability                                              |         | 40 %                                                                                                                   |
| Permissible leveling                                      |         | 5 °                                                                                                                    |
| Wheels                                                    |         |                                                                                                                        |
| Tires type                                                |         | Super Elastic Solid Cushion                                                                                            |
| Standard tires                                            |         | 1025 x 365 mm                                                                                                          |
| Drive wheels (front / rear)                               |         | 2/2                                                                                                                    |
| Steering wheels (front / rear)                            |         | 2/2                                                                                                                    |
| Braking wheels (front / rear)                             |         | 0 / 2                                                                                                                  |
| Engine/Battery                                            |         |                                                                                                                        |
| Engine brand / model                                      |         | Yanmar - 3TNV88C                                                                                                       |
| Engine norm                                               |         | Stage IIIA                                                                                                             |
| .C. Engine power rating / Power                           |         | 34 Hp / 25.50 kW                                                                                                       |
| Miscellaneous                                             |         |                                                                                                                        |
| Ground Pressure                                           |         | 20.65 dan/cm2                                                                                                          |
| Hydraulic Pressure                                        |         | 335 bar                                                                                                                |
| Hydraulic tank capacity                                   |         | 80                                                                                                                     |
| Fuel tank                                                 |         | 78                                                                                                                     |
| Standards compliance                                      |         | 701                                                                                                                    |
| This machine is in compliance with:                       |         | European directives: 2006/42/EC- Machinery<br>(revised EN280-1:2022) - 2004/108/EC (EMC) -<br>2006/95/EC (Low voltage) |

# 200 ATJ RC ST5 - Dimensional drawing