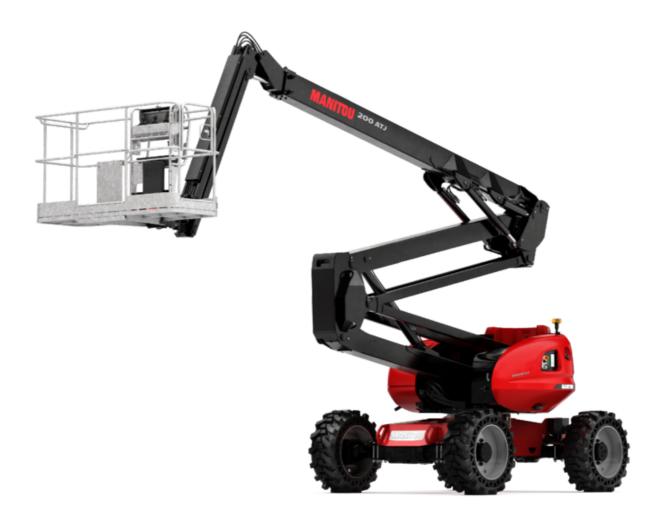

# **200 ATJ RC ST5**

| Capacities                                                |         | Metric                                                                                                                 |
|-----------------------------------------------------------|---------|------------------------------------------------------------------------------------------------------------------------|
| Working height                                            | h21     | 20.37 m                                                                                                                |
| Platform height                                           | h7      | 18.37 m                                                                                                                |
| Max. outreach                                             | /       | 11.99 m                                                                                                                |
| Overhang                                                  |         | 7.97 m                                                                                                                 |
| Pendular arm rotation (top / bottom)                      |         | +69 ° / -66 °                                                                                                          |
| Platform capacity                                         | Q       | 230 kg                                                                                                                 |
| Turret rotation                                           | ų.      | 360 °                                                                                                                  |
| Platform rotation (right / left)                          |         | 90 ° / 90 °                                                                                                            |
| , - /                                                     |         | 2 / 2                                                                                                                  |
| Number of people (indoor / outdoor) Weight and dimensions |         | 272                                                                                                                    |
| Platform weight*                                          |         | 10050 kg                                                                                                               |
| -                                                         | h. /    | -                                                                                                                      |
| Platform dimensions (length x width)                      | lp / ep | 2.10 m x 0.80 m                                                                                                        |
| Floor height (access)                                     | h20     | 500 mm                                                                                                                 |
| Overall length                                            | l1      | 8.42 m                                                                                                                 |
| Overall width                                             | b1      | 2.47 m                                                                                                                 |
| Overall height                                            | h17     | 2.71 m                                                                                                                 |
| Overall length (stowed)                                   | 19      | 6.08 m                                                                                                                 |
| Overall height (stowed)                                   | h18 *** | 3.12 m                                                                                                                 |
| Counterweight offset (turret at 90°)                      | a7      | 0.12 m                                                                                                                 |
| External turning radius                                   | Wa3     | 3.90 m                                                                                                                 |
| Ground clearance at centre of wheelbase                   | m2      | 0.44 m                                                                                                                 |
| Wheelbase                                                 | у       | 2.40 m                                                                                                                 |
| Performances                                              |         |                                                                                                                        |
| Drive speed - stowed                                      |         | 4.70 km/h                                                                                                              |
| Drive speed - raised                                      |         | 0.80 km/h                                                                                                              |
| Gradeability                                              |         | 40 %                                                                                                                   |
| Permissible leveling                                      |         | 5 °                                                                                                                    |
| Wheels                                                    |         |                                                                                                                        |
| Tires type                                                |         | Super Elastic Solid Cushion                                                                                            |
| Standard tires                                            |         | 1025 x 365 mm                                                                                                          |
| Drive wheels (front / rear)                               |         | 2/2                                                                                                                    |
| Steering wheels (front / rear)                            |         | 2/2                                                                                                                    |
| Braking wheels (front / rear)                             |         | 0 / 2                                                                                                                  |
| Engine/Battery                                            |         |                                                                                                                        |
| Engine brand / model                                      |         | Yanmar - 3TNV88C                                                                                                       |
| Engine norm                                               |         | Stage IIIA                                                                                                             |
| .C. Engine power rating / Power                           |         | 34 Hp / 25.50 kW                                                                                                       |
| Miscellaneous                                             |         |                                                                                                                        |
| Ground Pressure                                           |         | 20.65 dan/cm2                                                                                                          |
| Hydraulic Pressure                                        |         | 335 bar                                                                                                                |
| Hydraulic tank capacity                                   |         | 80                                                                                                                     |
| Fuel tank                                                 |         | 78                                                                                                                     |
| Standards compliance                                      |         | 701                                                                                                                    |
| This machine is in compliance with:                       |         | European directives: 2006/42/EC- Machinery<br>(revised EN280-1:2022) - 2004/108/EC (EMC) -<br>2006/95/EC (Low voltage) |