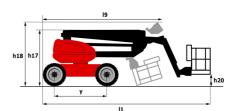

# **200 ATJ RC ST5**

| Capacities                                                |         | Metric                                                                                                                 |
|-----------------------------------------------------------|---------|------------------------------------------------------------------------------------------------------------------------|
| Working height                                            | h21     | 20.37 m                                                                                                                |
| Platform height                                           | h7      | 18.37 m                                                                                                                |
| Max. outreach                                             | /       | 11.99 m                                                                                                                |
| Overhang                                                  |         | 7.97 m                                                                                                                 |
| Pendular arm rotation (top / bottom)                      |         | +69 ° / -66 °                                                                                                          |
| Platform capacity                                         | Q       | 230 kg                                                                                                                 |
| Turret rotation                                           | ų.      | 360 °                                                                                                                  |
| Platform rotation (right / left)                          |         | 90 ° / 90 °                                                                                                            |
| , - /                                                     |         | 2 / 2                                                                                                                  |
| Number of people (indoor / outdoor) Weight and dimensions |         | 272                                                                                                                    |
| Platform weight*                                          |         | 10050 kg                                                                                                               |
| -                                                         | h. /    | -                                                                                                                      |
| Platform dimensions (length x width)                      | lp / ep | 2.10 m x 0.80 m                                                                                                        |
| Floor height (access)                                     | h20     | 500 mm                                                                                                                 |
| Overall length                                            | l1      | 8.42 m                                                                                                                 |
| Overall width                                             | b1      | 2.47 m                                                                                                                 |
| Overall height                                            | h17     | 2.71 m                                                                                                                 |
| Overall length (stowed)                                   | 19      | 6.08 m                                                                                                                 |
| Overall height (stowed)                                   | h18 *** | 3.12 m                                                                                                                 |
| Counterweight offset (turret at 90°)                      | a7      | 0.12 m                                                                                                                 |
| External turning radius                                   | Wa3     | 3.90 m                                                                                                                 |
| Ground clearance at centre of wheelbase                   | m2      | 0.44 m                                                                                                                 |
| Wheelbase                                                 | у       | 2.40 m                                                                                                                 |
| Performances                                              |         |                                                                                                                        |
| Drive speed - stowed                                      |         | 4.70 km/h                                                                                                              |
| Drive speed - raised                                      |         | 0.80 km/h                                                                                                              |
| Gradeability                                              |         | 40 %                                                                                                                   |
| Permissible leveling                                      |         | 5 °                                                                                                                    |
| Wheels                                                    |         |                                                                                                                        |
| Tires type                                                |         | Super Elastic Solid Cushion                                                                                            |
| Standard tires                                            |         | 1025 x 365 mm                                                                                                          |
| Drive wheels (front / rear)                               |         | 2/2                                                                                                                    |
| Steering wheels (front / rear)                            |         | 2/2                                                                                                                    |
| Braking wheels (front / rear)                             |         | 0 / 2                                                                                                                  |
| Engine/Battery                                            |         |                                                                                                                        |
| Engine brand / model                                      |         | Yanmar - 3TNV88C                                                                                                       |
| Engine norm                                               |         | Stage IIIA                                                                                                             |
| .C. Engine power rating / Power                           |         | 34 Hp / 25.50 kW                                                                                                       |
| Miscellaneous                                             |         |                                                                                                                        |
| Ground Pressure                                           |         | 20.65 dan/cm2                                                                                                          |
| Hydraulic Pressure                                        |         | 335 bar                                                                                                                |
| Hydraulic tank capacity                                   |         | 80                                                                                                                     |
| Fuel tank                                                 |         | 78                                                                                                                     |
| Standards compliance                                      |         | 701                                                                                                                    |
| This machine is in compliance with:                       |         | European directives: 2006/42/EC- Machinery<br>(revised EN280-1:2022) - 2004/108/EC (EMC) -<br>2006/95/EC (Low voltage) |

# 200 ATJ RC ST5 - Dimensional drawing