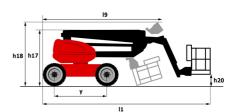

# **200 ATJ RC ST5**

|                                         | 200 ATJ RC ST5 U | <b>200 ATJ RC STS</b> Cleated on July 31, 2023 at 12.34 PM of                                                                            |  |
|-----------------------------------------|------------------|------------------------------------------------------------------------------------------------------------------------------------------|--|
| Capacities                              |                  | Metric                                                                                                                                   |  |
| Working height                          | h21              | 20.37 m                                                                                                                                  |  |
| Platform height                         | h7               | 18.37 m                                                                                                                                  |  |
| Maximum outreach                        |                  | 11.99 m                                                                                                                                  |  |
| Overhang                                |                  | 7.97 m                                                                                                                                   |  |
| Pendular arm rotation (top / bottom)    |                  | +69 ° / -66 °                                                                                                                            |  |
| Platform capacity                       | Q                | 230 kg                                                                                                                                   |  |
| Turret rotation                         |                  | 360 °                                                                                                                                    |  |
| Platform rotation (right / left)        |                  | 90 ° / 90 °                                                                                                                              |  |
| Number of people (indoor / outdoor)     |                  | 2/2                                                                                                                                      |  |
| Weight and dimensions                   |                  |                                                                                                                                          |  |
| Platform weight*                        |                  | 10050 kg                                                                                                                                 |  |
| Platform dimensions (length x width)    | lp / ep          | 2.10 m x 0.80 m                                                                                                                          |  |
| Floor height (access)                   | h20              | 500 mm                                                                                                                                   |  |
| Overall length                          | l1               | 8.42 m                                                                                                                                   |  |
| Overall width                           | b1               | 2.47 m                                                                                                                                   |  |
| Overall height                          | h17              | 2.71 m                                                                                                                                   |  |
| Overall length (stowed)                 | 19               | 6.08 m                                                                                                                                   |  |
| Overall height (stowed)                 | h18 ***          | 3.12 m                                                                                                                                   |  |
| Counterweight offset (turret at 90°)    | a7               | 0.12 m                                                                                                                                   |  |
| External turning radius                 | Wa3              | 3.90 m                                                                                                                                   |  |
| Ground clearance at centre of wheelbase | m2               | 0.44 m                                                                                                                                   |  |
| Wheelbase                               | V                | 2.40 m                                                                                                                                   |  |
| Performances                            |                  | 2.40 111                                                                                                                                 |  |
| Drive speed - stowed                    |                  | 4.70 km/h                                                                                                                                |  |
| Drive speed - raised                    |                  | 0.80 km/h                                                                                                                                |  |
| Gradeability                            |                  | 40 %                                                                                                                                     |  |
| Permissible leveling                    |                  | 5 °                                                                                                                                      |  |
| Wheels                                  |                  |                                                                                                                                          |  |
| Tires type                              |                  | Super Elastic Solid Cushion                                                                                                              |  |
| Standard tires                          |                  | 1025 x 365 mm                                                                                                                            |  |
| Drive wheels (front / rear)             |                  | 2 / 2                                                                                                                                    |  |
| Steering wheels (front / rear)          |                  | 2/2                                                                                                                                      |  |
| Braking wheels (front / rear)           |                  | 0/2                                                                                                                                      |  |
| Engine/Battery                          |                  | 0 / 2                                                                                                                                    |  |
| Engine brand / model                    |                  | Yanmar - 3TNV88C                                                                                                                         |  |
| Engine norm                             |                  | Stage IIIA                                                                                                                               |  |
| I.C. Engine power rating / Power        |                  | 34 Hp / 25.50 kW                                                                                                                         |  |
| Miscellaneous                           |                  | 34 Hp / 23.30 KW                                                                                                                         |  |
| Ground Pressure                         |                  | 20.65 dan/cm2                                                                                                                            |  |
|                                         |                  | 20.05 dail/citi2<br>335 bar                                                                                                              |  |
| Hydraulic Pressure                      |                  |                                                                                                                                          |  |
| Hydraulic tank capacity                 |                  | 80 I<br>78 I                                                                                                                             |  |
| Fuel tank<br>Standards compliance       |                  | /81                                                                                                                                      |  |
| This machine is in compliance with:     | (                | European directives: 2006/42/EC- Machinery<br>revised EN280-1:2022) - 2004/108/EC (EMC) - EMC<br>according to EN 12895 / 2015 +A1 / 2019 |  |

# 200 ATJ RC ST5 - Dimensional drawing