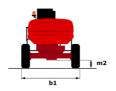

# **200 ATJ RC ST5**

|                                         | 200 ATJ RC ST5 U | <b>200 ATJ RC STS</b> Cleated on July 31, 2023 at 12.34 PM of                                                                            |  |
|-----------------------------------------|------------------|------------------------------------------------------------------------------------------------------------------------------------------|--|
| Capacities                              |                  | Metric                                                                                                                                   |  |
| Working height                          | h21              | 20.37 m                                                                                                                                  |  |
| Platform height                         | h7               | 18.37 m                                                                                                                                  |  |
| Maximum outreach                        |                  | 11.99 m                                                                                                                                  |  |
| Overhang                                |                  | 7.97 m                                                                                                                                   |  |
| Pendular arm rotation (top / bottom)    |                  | +69 ° / -66 °                                                                                                                            |  |
| Platform capacity                       | Q                | 230 kg                                                                                                                                   |  |
| Turret rotation                         |                  | 360 °                                                                                                                                    |  |
| Platform rotation (right / left)        |                  | 90 ° / 90 °                                                                                                                              |  |
| Number of people (indoor / outdoor)     |                  | 2/2                                                                                                                                      |  |
| Weight and dimensions                   |                  |                                                                                                                                          |  |
| Platform weight*                        |                  | 10050 kg                                                                                                                                 |  |
| Platform dimensions (length x width)    | lp / ep          | 2.10 m x 0.80 m                                                                                                                          |  |
| Floor height (access)                   | h20              | 500 mm                                                                                                                                   |  |
| Overall length                          | l1               | 8.42 m                                                                                                                                   |  |
| Overall width                           | b1               | 2.47 m                                                                                                                                   |  |
| Overall height                          | h17              | 2.71 m                                                                                                                                   |  |
| Overall length (stowed)                 | 19               | 6.08 m                                                                                                                                   |  |
| Overall height (stowed)                 | h18 ***          | 3.12 m                                                                                                                                   |  |
| Counterweight offset (turret at 90°)    | a7               | 0.12 m                                                                                                                                   |  |
| External turning radius                 | Wa3              | 3.90 m                                                                                                                                   |  |
| Ground clearance at centre of wheelbase | m2               | 0.44 m                                                                                                                                   |  |
| Wheelbase                               | V                | 2.40 m                                                                                                                                   |  |
| Performances                            |                  | 2.40 111                                                                                                                                 |  |
| Drive speed - stowed                    |                  | 4.70 km/h                                                                                                                                |  |
| Drive speed - raised                    |                  | 0.80 km/h                                                                                                                                |  |
| Gradeability                            |                  | 40 %                                                                                                                                     |  |
| Permissible leveling                    |                  | 5 °                                                                                                                                      |  |
| Wheels                                  |                  |                                                                                                                                          |  |
| Tires type                              |                  | Super Elastic Solid Cushion                                                                                                              |  |
| Standard tires                          |                  | 1025 x 365 mm                                                                                                                            |  |
| Drive wheels (front / rear)             |                  | 2 / 2                                                                                                                                    |  |
| Steering wheels (front / rear)          |                  | 2/2                                                                                                                                      |  |
| Braking wheels (front / rear)           |                  | 0/2                                                                                                                                      |  |
| Engine/Battery                          |                  | 0 / 2                                                                                                                                    |  |
| Engine brand / model                    |                  | Yanmar - 3TNV88C                                                                                                                         |  |
| Engine norm                             |                  | Stage IIIA                                                                                                                               |  |
| I.C. Engine power rating / Power        |                  | 34 Hp / 25.50 kW                                                                                                                         |  |
| Miscellaneous                           |                  | 34 Hp / 23.30 KW                                                                                                                         |  |
| Ground Pressure                         |                  | 20.65 dan/cm2                                                                                                                            |  |
|                                         |                  | 20.05 dail/citi2<br>335 bar                                                                                                              |  |
| Hydraulic Pressure                      |                  |                                                                                                                                          |  |
| Hydraulic tank capacity                 |                  | 80 I<br>78 I                                                                                                                             |  |
| Fuel tank<br>Standards compliance       |                  | /81                                                                                                                                      |  |
| This machine is in compliance with:     | (                | European directives: 2006/42/EC- Machinery<br>revised EN280-1:2022) - 2004/108/EC (EMC) - EMC<br>according to EN 12895 / 2015 +A1 / 2019 |  |