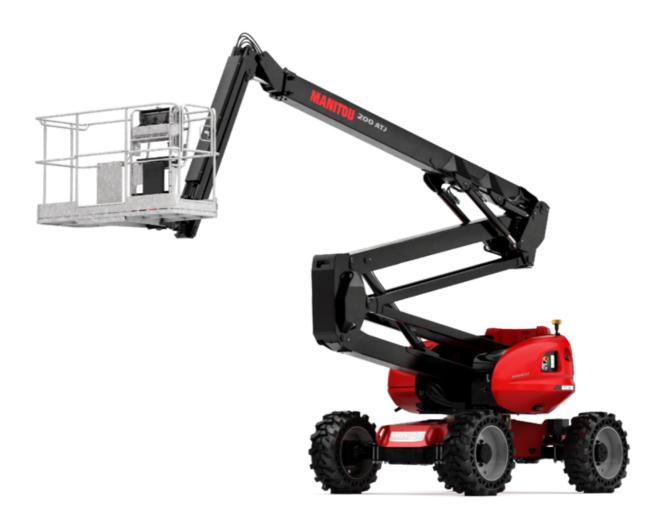

# **200 ATJ RC ST5**

|                                         | 200 ATJ RC ST5 U | <b>200 ATJ RC STS</b> Cleated on July 31, 2023 at 12.34 PM of                                                                            |  |
|-----------------------------------------|------------------|------------------------------------------------------------------------------------------------------------------------------------------|--|
| Capacities                              |                  | Metric                                                                                                                                   |  |
| Working height                          | h21              | 20.37 m                                                                                                                                  |  |
| Platform height                         | h7               | 18.37 m                                                                                                                                  |  |
| Maximum outreach                        |                  | 11.99 m                                                                                                                                  |  |
| Overhang                                |                  | 7.97 m                                                                                                                                   |  |
| Pendular arm rotation (top / bottom)    |                  | +69 ° / -66 °                                                                                                                            |  |
| Platform capacity                       | Q                | 230 kg                                                                                                                                   |  |
| Turret rotation                         |                  | 360 °                                                                                                                                    |  |
| Platform rotation (right / left)        |                  | 90 ° / 90 °                                                                                                                              |  |
| Number of people (indoor / outdoor)     |                  | 2/2                                                                                                                                      |  |
| Weight and dimensions                   |                  |                                                                                                                                          |  |
| Platform weight*                        |                  | 10050 kg                                                                                                                                 |  |
| Platform dimensions (length x width)    | lp / ep          | 2.10 m x 0.80 m                                                                                                                          |  |
| Floor height (access)                   | h20              | 500 mm                                                                                                                                   |  |
| Overall length                          | l1               | 8.42 m                                                                                                                                   |  |
| Overall width                           | b1               | 2.47 m                                                                                                                                   |  |
| Overall height                          | h17              | 2.71 m                                                                                                                                   |  |
| Overall length (stowed)                 | 19               | 6.08 m                                                                                                                                   |  |
| Overall height (stowed)                 | h18 ***          | 3.12 m                                                                                                                                   |  |
| Counterweight offset (turret at 90°)    | a7               | 0.12 m                                                                                                                                   |  |
| External turning radius                 | Wa3              | 3.90 m                                                                                                                                   |  |
| Ground clearance at centre of wheelbase | m2               | 0.44 m                                                                                                                                   |  |
| Wheelbase                               | V                | 2.40 m                                                                                                                                   |  |
| Performances                            |                  | 2.40 111                                                                                                                                 |  |
| Drive speed - stowed                    |                  | 4.70 km/h                                                                                                                                |  |
| Drive speed - raised                    |                  | 0.80 km/h                                                                                                                                |  |
| Gradeability                            |                  | 40 %                                                                                                                                     |  |
| Permissible leveling                    |                  | 5 °                                                                                                                                      |  |
| Wheels                                  |                  |                                                                                                                                          |  |
| Tires type                              |                  | Super Elastic Solid Cushion                                                                                                              |  |
| Standard tires                          |                  | 1025 x 365 mm                                                                                                                            |  |
| Drive wheels (front / rear)             |                  | 2 / 2                                                                                                                                    |  |
| Steering wheels (front / rear)          |                  | 2/2                                                                                                                                      |  |
| Braking wheels (front / rear)           |                  | 0/2                                                                                                                                      |  |
| Engine/Battery                          |                  | 0 / 2                                                                                                                                    |  |
| Engine brand / model                    |                  | Yanmar - 3TNV88C                                                                                                                         |  |
| Engine norm                             |                  | Stage IIIA                                                                                                                               |  |
| I.C. Engine power rating / Power        |                  | 34 Hp / 25.50 kW                                                                                                                         |  |
| Miscellaneous                           |                  | 34 Hp / 23.30 KW                                                                                                                         |  |
| Ground Pressure                         |                  | 20.65 dan/cm2                                                                                                                            |  |
|                                         |                  | 20.05 dail/citi2<br>335 bar                                                                                                              |  |
| Hydraulic Pressure                      |                  |                                                                                                                                          |  |
| Hydraulic tank capacity                 |                  | 80 I<br>78 I                                                                                                                             |  |
| Fuel tank<br>Standards compliance       |                  | /81                                                                                                                                      |  |
| This machine is in compliance with:     | (                | European directives: 2006/42/EC- Machinery<br>revised EN280-1:2022) - 2004/108/EC (EMC) - EMC<br>according to EN 12895 / 2015 +A1 / 2019 |  |