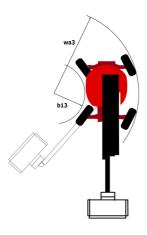

# **200 ATJ RC ST5**

|                                         | 200 ATJ RC ST5 U | <b>200 ATJ RC STS</b> Cleated on July 31, 2023 at 12.34 PM of                                                                            |  |
|-----------------------------------------|------------------|------------------------------------------------------------------------------------------------------------------------------------------|--|
| Capacities                              |                  | Metric                                                                                                                                   |  |
| Working height                          | h21              | 20.37 m                                                                                                                                  |  |
| Platform height                         | h7               | 18.37 m                                                                                                                                  |  |
| Maximum outreach                        |                  | 11.99 m                                                                                                                                  |  |
| Overhang                                |                  | 7.97 m                                                                                                                                   |  |
| Pendular arm rotation (top / bottom)    |                  | +69 ° / -66 °                                                                                                                            |  |
| Platform capacity                       | Q                | 230 kg                                                                                                                                   |  |
| Turret rotation                         |                  | 360 °                                                                                                                                    |  |
| Platform rotation (right / left)        |                  | 90 ° / 90 °                                                                                                                              |  |
| Number of people (indoor / outdoor)     |                  | 2/2                                                                                                                                      |  |
| Weight and dimensions                   |                  |                                                                                                                                          |  |
| Platform weight*                        |                  | 10050 kg                                                                                                                                 |  |
| Platform dimensions (length x width)    | lp / ep          | 2.10 m x 0.80 m                                                                                                                          |  |
| Floor height (access)                   | h20              | 500 mm                                                                                                                                   |  |
| Overall length                          | l1               | 8.42 m                                                                                                                                   |  |
| Overall width                           | b1               | 2.47 m                                                                                                                                   |  |
| Overall height                          | h17              | 2.71 m                                                                                                                                   |  |
| Overall length (stowed)                 | 19               | 6.08 m                                                                                                                                   |  |
| Overall height (stowed)                 | h18 ***          | 3.12 m                                                                                                                                   |  |
| Counterweight offset (turret at 90°)    | a7               | 0.12 m                                                                                                                                   |  |
| External turning radius                 | Wa3              | 3.90 m                                                                                                                                   |  |
| Ground clearance at centre of wheelbase | m2               | 0.44 m                                                                                                                                   |  |
| Wheelbase                               | V                | 2.40 m                                                                                                                                   |  |
| Performances                            |                  | 2.40 111                                                                                                                                 |  |
| Drive speed - stowed                    |                  | 4.70 km/h                                                                                                                                |  |
| Drive speed - raised                    |                  | 0.80 km/h                                                                                                                                |  |
| Gradeability                            |                  | 40 %                                                                                                                                     |  |
| Permissible leveling                    |                  | 5 °                                                                                                                                      |  |
| Wheels                                  |                  |                                                                                                                                          |  |
| Tires type                              |                  | Super Elastic Solid Cushion                                                                                                              |  |
| Standard tires                          |                  | 1025 x 365 mm                                                                                                                            |  |
| Drive wheels (front / rear)             |                  | 2 / 2                                                                                                                                    |  |
| Steering wheels (front / rear)          |                  | 2/2                                                                                                                                      |  |
| Braking wheels (front / rear)           |                  | 0/2                                                                                                                                      |  |
| Engine/Battery                          |                  | 0 / 2                                                                                                                                    |  |
| Engine brand / model                    |                  | Yanmar - 3TNV88C                                                                                                                         |  |
| Engine norm                             |                  | Stage IIIA                                                                                                                               |  |
| I.C. Engine power rating / Power        |                  | 34 Hp / 25.50 kW                                                                                                                         |  |
| Miscellaneous                           |                  | 34 Hp / 23.30 KW                                                                                                                         |  |
| Ground Pressure                         |                  | 20.65 dan/cm2                                                                                                                            |  |
|                                         |                  | 20.05 dail/citi2<br>335 bar                                                                                                              |  |
| Hydraulic Pressure                      |                  |                                                                                                                                          |  |
| Hydraulic tank capacity                 |                  | 80 I<br>78 I                                                                                                                             |  |
| Fuel tank<br>Standards compliance       |                  | /81                                                                                                                                      |  |
| This machine is in compliance with:     | (                | European directives: 2006/42/EC- Machinery<br>revised EN280-1:2022) - 2004/108/EC (EMC) - EMC<br>according to EN 12895 / 2015 +A1 / 2019 |  |