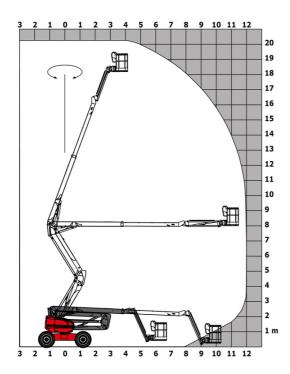

|  |
| Hydraulic tank capacity                 |                  | 80 I<br>78 I                                                                                                                             |  |
| Fuel tank<br>Standards compliance       |                  | /81                                                                                                                                      |  |
| This machine is in compliance with:     | (                | European directives: 2006/42/EC- Machinery<br>revised EN280-1:2022) - 2004/108/EC (EMC) - EMC<br>according to EN 12895 / 2015 +A1 / 2019 |  |

<sup>\*</sup>Varies according to options and standards of the country to which the machine is delivered

### 200 ATJ RC ST5 - Load chart

#### Load Chart metric



# 200 ATJ RC ST5 - Dimensional drawing







## **Equipment**

#### Standard

230V Predisposition

4 simultaneous movements

4 wheel drive

4 wheel steer with crab mode

Audible alarm and illuminated indicator lamp (leveling, overload, lowering)

Backup electrical pump

CAN bus technology

Continuous turret rotation

Dead man pedal

Differential locking on rear axle

Easy Link with 2 year Service

Emergency stop button in platform and on frame

Engine compartment with key lock

Engine with DPF (Diesel Particulate Filter)

Front axle with limited slip

Fuel gauge with low level indicator

Galvanized basket 2,100 mm

Hour mate

Integrated diagnostic assistance

LED rotating beacon

Large color screen on turret

Management via engine speed bearing

Oscillating front axle

Proportional cont