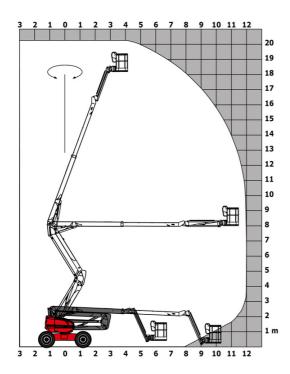

| European directives: 2006/42/EC- Machinery<br>(revised EN280-1:2022) - 2004/108/EC (EMC) - EM<br>according to EN 12895 / 2015 +A1 / 2019 |

<sup>\*</sup>Varies according to options and standards of the country to which the machine is delivered

## 200 ATJ RC ST5 - Load chart

### Load Chart metric



# 200 ATJ RC ST5 - Dimensional drawing







# **Equipment**

230V Predisposition

4 simultaneous movements

4 wheel drive

4 wheel steer with crab mode

Audible alarm and illuminated indicator lamp (leveling, overload, lowering)

Backup electrical pump

CAN bus technology

Continuous turret rotation

Dead man pedal

Differential locking on rear axle

Easy Link with 2 year Service

Emergency stop button in platform and on frame

Engine compartment with key lock

Engine with DPF (Diesel Particulate Filter)

Front axle with limited slip

Fuel gauge with low level indicator

Galvanized basket 2,100 mm

Integrated diagnostic assistance

LED rotating beacon

Large color screen on turret

Management via engine speed bearing

Oscillating front axle

Proportional controls

Secondary Protection