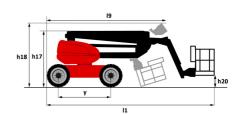

| European directives: 2006/42/EC- Machinery<br>(revised EN280-1:2022) - 2004/108/EC (EMC) - EM<br>according to EN 12895 / 2015 +A1 / 2019 |

<sup>\*</sup>Varies according to options and standards of the country to which the machine is delivered

## 200 ATJ RC ST5 - Load chart

### Load Chart metric



# 200 ATJ RC ST5 - Dimensional drawing







# **Equipment**

230V Predisposition

4 simultaneous movements

4 wheel drive

4 wheel steer with crab mode

Audible alarm and illuminated indicator lamp (leveling, overload, lowering)

Backup electrical pump

CAN bus technology

Continuous turret rotation

Dead man pedal

Differential locking on rear axle

Easy Link with 2 year Service

Emergency stop button in platform and on frame

Engine compartment with key lock

Engine with DPF (Diesel Particulate Filter)

Front axle with limited slip

Fuel gauge with low level indicator

Galvanized basket 2,100 mm

Integrated diagnostic assistance

LED rotating beacon

Large color screen on turret

Management via engine speed bearing

Oscillating front axle

Proportional controls

Secondary Protection System (SPS)

Stop & Go system

#### Optional