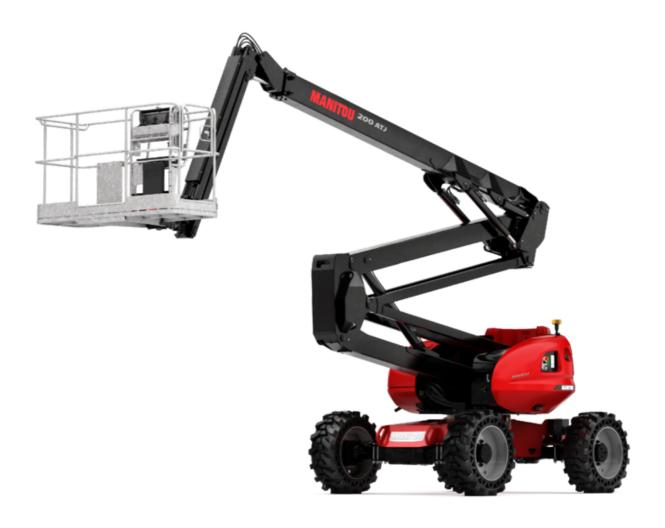

Technical sheet:

# **200 ATJ RC ST5**





|                                         | 200 ATJ RC 5T5