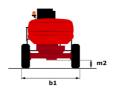

# **200 ATJ ST5**

|                                         | 200 ATJST5 Crea | <b>200 ATJST5</b> Created on December 24, 2024 at 1:36 AM UTC                                                          |  |
|-----------------------------------------|-----------------|------------------------------------------------------------------------------------------------------------------------|--|
| Capacities                              |                 | Metric                                                                                                                 |  |
| Working height                          | h21             | 20.37 m                                                                                                                |  |
| Platform height                         | h7              | 18.37 m                                                                                                                |  |
| Max. outreach                           |                 | 11.99 m                                                                                                                |  |
| Overhang                                |                 | 7.97 m                                                                                                                 |  |
| Pendular arm rotation (top / bottom)    |                 | +69 ° / -66 °                                                                                                          |  |
| Platform capacity                       | Q               | 230 kg                                                                                                                 |  |
| Furret rotation                         |                 | 355 °                                                                                                                  |  |
| Platform rotation (right / left)        |                 | 90 ° / 90 °                                                                                                            |  |
| Number of people (indoor / outdoor)     |                 | 2/2                                                                                                                    |  |
| Veight and dimensions                   |                 | 272                                                                                                                    |  |
| Platform weight*                        |                 | 10050 kg                                                                                                               |  |
| Platform dimensions (length x width)    | lp / ep         | 2.10 m x 0.76 m                                                                                                        |  |
| Floor height (access)                   | h20             | 0.50 m                                                                                                                 |  |
| Overall length                          | l1              | 8.42 m                                                                                                                 |  |
| Overall width                           | b1              | 2.40 m                                                                                                                 |  |
| Overall height                          | h17             | 2.71 m                                                                                                                 |  |
| Overall length (stowed)                 | 19              | 6.08 m                                                                                                                 |  |
| 2 , ,                                   | h18 ***         | 3.12 m                                                                                                                 |  |
| Overall height (stowed)                 |                 | 0.12 m                                                                                                                 |  |
| Counterweight offset (turret at 90Ű)    | a7              | 3.90 m                                                                                                                 |  |
| external turning radius                 | Wa3             |                                                                                                                        |  |
| Ground clearance at centre of wheelbase | m2              | 0.44 m                                                                                                                 |  |
| Wheelbase                               | у               | 2.40 m                                                                                                                 |  |
| Performances Drive speed - stowed       |                 | 4.70 km/h                                                                                                              |  |
| Drive speed - raised                    |                 | 0.80 km/h                                                                                                              |  |
| Gradeability                            |                 | 40 %                                                                                                                   |  |
| Permissible leveling                    |                 | 5 °                                                                                                                    |  |
| Wheels                                  |                 | 3                                                                                                                      |  |
|                                         |                 | Super Elastic Solid Cushion                                                                                            |  |
| Tires type<br>Standard tires            |                 | 1025 x 365 mm                                                                                                          |  |
|                                         |                 |                                                                                                                        |  |
| Orive wheels (front / rear)             |                 | 2/2 2/2                                                                                                                |  |
| Steering wheels (front / rear)          |                 |                                                                                                                        |  |
| Braking wheels (front / rear)           |                 | 0 / 2                                                                                                                  |  |
| Ingine/Battery                          |                 | V 07111/000 1/411                                                                                                      |  |
| ingine brand / model                    |                 | Yanmar - 3TNV88C-KMU                                                                                                   |  |
| ingine norm                             |                 | Stage V                                                                                                                |  |
| C. Engine power rating / Power          |                 | 34 Hp / 25.50 kW                                                                                                       |  |
| Aiscellaneous                           |                 |                                                                                                                        |  |
| round Pressure                          |                 | 20.65 dan/cm2                                                                                                          |  |
| lydraulic Pressure                      |                 | 340 bar                                                                                                                |  |
| lydraulic tank capacity                 |                 | 80 I                                                                                                                   |  |
| uel tank                                |                 | 78.50 l                                                                                                                |  |
| Standards compliance                    |                 |                                                                                                                        |  |
| This machine is in compliance with:     |                 | European directives: 2006/42/EC- Machinery<br>(revised EN280-1:2022) - 2004/108/EC (EMC) -<br>2006/95/EC (Low voltage) |  |