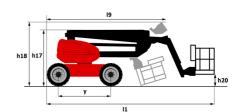

# **200 ATJ ST5**

|                                         | 200 ATJST5 Crea | <b>200 ATJST5</b> Created on December 24, 2024 at 1:36 AM UTC                                                          |  |
|-----------------------------------------|-----------------|------------------------------------------------------------------------------------------------------------------------|--|
| Capacities                              |                 | Metric                                                                                                                 |  |
| Working height                          | h21             | 20.37 m                                                                                                                |  |
| Platform height                         | h7              | 18.37 m                                                                                                                |  |
| Max. outreach                           |                 | 11.99 m                                                                                                                |  |
| Overhang                                |                 | 7.97 m                                                                                                                 |  |
| Pendular arm rotation (top / bottom)    |                 | +69 ° / -66 °                                                                                                          |  |
| Platform capacity                       | Q               | 230 kg                                                                                                                 |  |
| Furret rotation                         |                 | 355 °                                                                                                                  |  |
| Platform rotation (right / left)        |                 | 90 ° / 90 °                                                                                                            |  |
| Number of people (indoor / outdoor)     |                 | 2/2                                                                                                                    |  |
| Veight and dimensions                   |                 | 272                                                                                                                    |  |
| Platform weight*                        |                 | 10050 kg                                                                                                               |  |
| Platform dimensions (length x width)    | lp / ep         | 2.10 m x 0.76 m                                                                                                        |  |
| Floor height (access)                   | h20             | 0.50 m                                                                                                                 |  |
| Overall length                          | l1              | 8.42 m                                                                                                                 |  |
| Overall width                           | b1              | 2.40 m                                                                                                                 |  |
| Overall height                          | h17             | 2.71 m                                                                                                                 |  |
| Overall length (stowed)                 | 19              | 6.08 m                                                                                                                 |  |
| 2 , ,                                   | h18 ***         | 3.12 m                                                                                                                 |  |
| Overall height (stowed)                 |                 | 0.12 m                                                                                                                 |  |
| Counterweight offset (turret at 90Ű)    | a7              | 3.90 m                                                                                                                 |  |
| external turning radius                 | Wa3             |                                                                                                                        |  |
| Ground clearance at centre of wheelbase | m2              | 0.44 m                                                                                                                 |  |
| Wheelbase                               | у               | 2.40 m                                                                                                                 |  |
| Performances Drive speed - stowed       |                 | 4.70 km/h                                                                                                              |  |
| Drive speed - raised                    |                 | 0.80 km/h                                                                                                              |  |
| Gradeability                            |                 | 40 %                                                                                                                   |  |
| Permissible leveling                    |                 | 5 °                                                                                                                    |  |
| Wheels                                  |                 | 3                                                                                                                      |  |
|                                         |                 | Super Elastic Solid Cushion                                                                                            |  |
| Tires type<br>Standard tires            |                 | 1025 x 365 mm                                                                                                          |  |
|                                         |                 |                                                                                                                        |  |
| Orive wheels (front / rear)             |                 | 2/2 2/2                                                                                                                |  |
| Steering wheels (front / rear)          |                 |                                                                                                                        |  |
| Braking wheels (front / rear)           |                 | 0 / 2                                                                                                                  |  |
| Ingine/Battery                          |                 | V 07111/000 1/411                                                                                                      |  |
| ingine brand / model                    |                 | Yanmar - 3TNV88C-KMU                                                                                                   |  |
| ingine norm                             |                 | Stage V                                                                                                                |  |
| C. Engine power rating / Power          |                 | 34 Hp / 25.50 kW                                                                                                       |  |
| Aiscellaneous                           |                 |                                                                                                                        |  |
| round Pressure                          |                 | 20.65 dan/cm2                                                                                                          |  |
| lydraulic Pressure                      |                 | 340 bar                                                                                                                |  |
| lydraulic tank capacity                 |                 | 80 I                                                                                                                   |  |
| uel tank                                |                 | 78.50 l                                                                                                                |  |
| Standards compliance                    |                 |                                                                                                                        |  |
| This machine is in compliance with:     |                 | European directives: 2006/42/EC- Machinery<br>(revised EN280-1:2022) - 2004/108/EC (EMC) -<br>2006/95/EC (Low voltage) |  |

# 200 ATJ ST5 - Dimensional drawing