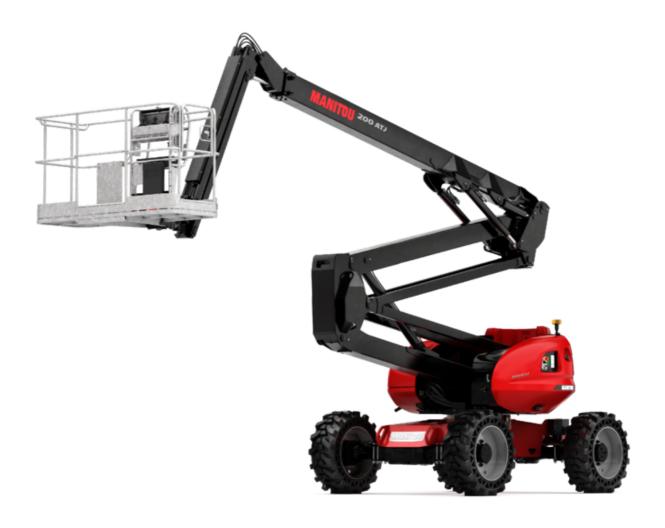

# **200 ATJ ST5**

|                                         | 200 ATJST5 Crea | <b>200 ATJST5</b> Created on December 24, 2024 at 1:36 AM UTC                                                          |  |
|-----------------------------------------|-----------------|------------------------------------------------------------------------------------------------------------------------|--|
| Capacities                              |                 | Metric                                                                                                                 |  |
| Working height                          | h21             | 20.37 m                                                                                                                |  |
| Platform height                         | h7              | 18.37 m                                                                                                                |  |
| Max. outreach                           |                 | 11.99 m                                                                                                                |  |
| Overhang                                |                 | 7.97 m                                                                                                                 |  |
| Pendular arm rotation (top / bottom)    |                 | +69 ° / -66 °                                                                                                          |  |
| Platform capacity                       | Q               | 230 kg                                                                                                                 |  |
| Furret rotation                         |                 | 355 °                                                                                                                  |  |
| Platform rotation (right / left)        |                 | 90 ° / 90 °                                                                                                            |  |
| Number of people (indoor / outdoor)     |                 | 2/2                                                                                                                    |  |
| Veight and dimensions                   |                 | 272                                                                                                                    |  |
| Platform weight*                        |                 | 10050 kg                                                                                                               |  |
| Platform dimensions (length x width)    | lp / ep         | 2.10 m x 0.76 m                                                                                                        |  |
| Floor height (access)                   | h20             | 0.50 m                                                                                                                 |  |
| Overall length                          | l1              | 8.42 m                                                                                                                 |  |
| Overall width                           | b1              | 2.40 m                                                                                                                 |  |
| Overall height                          | h17             | 2.71 m                                                                                                                 |  |
| Overall length (stowed)                 | 19              | 6.08 m                                                                                                                 |  |
| 2 , ,                                   | h18 ***         | 3.12 m                                                                                                                 |  |
| Overall height (stowed)                 |                 | 0.12 m                                                                                                                 |  |
| Counterweight offset (turret at 90Ű)    | a7              | 3.90 m                                                                                                                 |  |
| external turning radius                 | Wa3             |                                                                                                                        |  |
| Ground clearance at centre of wheelbase | m2              | 0.44 m                                                                                                                 |  |
| Wheelbase                               | у               | 2.40 m                                                                                                                 |  |
| Performances Drive speed - stowed       |                 | 4.70 km/h                                                                                                              |  |
| Drive speed - raised                    |                 | 0.80 km/h                                                                                                              |  |
| Gradeability                            |                 | 40 %                                                                                                                   |  |
| Permissible leveling                    |                 | 5 °                                                                                                                    |  |
| Wheels                                  |                 | 3                                                                                                                      |  |
|                                         |                 | Super Elastic Solid Cushion                                                                                            |  |
| Tires type<br>Standard tires            |                 | 1025 x 365 mm                                                                                                          |  |
|                                         |                 |                                                                                                                        |  |
| Orive wheels (front / rear)             |                 | 2/2 2/2                                                                                                                |  |
| Steering wheels (front / rear)          |                 |                                                                                                                        |  |
| Braking wheels (front / rear)           |                 | 0 / 2                                                                                                                  |  |
| Ingine/Battery                          |                 | V 07111/000 1/411                                                                                                      |  |
| ingine brand / model                    |                 | Yanmar - 3TNV88C-KMU                                                                                                   |  |
| ingine norm                             |                 | Stage V                                                                                                                |  |
| C. Engine power rating / Power          |                 | 34 Hp / 25.50 kW                                                                                                       |  |
| Aiscellaneous                           |                 |                                                                                                                        |  |
| round Pressure                          |                 | 20.65 dan/cm2                                                                                                          |  |
| lydraulic Pressure                      |                 | 340 bar                                                                                                                |  |
| lydraulic tank capacity                 |                 | 80 I                                                                                                                   |  |
| uel tank                                |                 | 78.50 l                                                                                                                |  |
| Standards compliance                    |                 |                                                                                                                        |  |
| This machine is in compliance with:     |                 | European directives: 2006/42/EC- Machinery<br>(revised EN280-1:2022) - 2004/108/EC (EMC) -<br>2006/95/EC (Low voltage) |  |