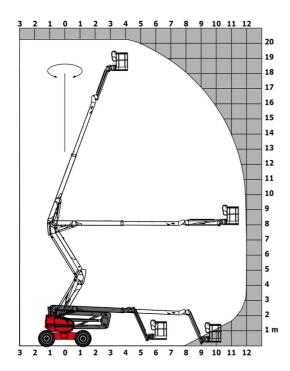

### 200 ATJ ST5 - Load chart

### Load Chart metric

# 200 ATJ ST5 - Dimensional drawing