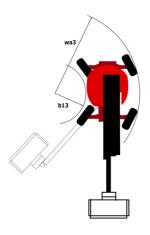

# **200 ATJ ST5**

|                                         | 200 ATJST5 Crea | <b>200 ATJST5</b> Created on December 24, 2024 at 1:36 AM UTC                                                          |  |
|-----------------------------------------|-----------------|------------------------------------------------------------------------------------------------------------------------|--|
| Capacities                              |                 | Metric                                                                                                                 |  |
| Working height                          | h21             | 20.37 m                                                                                                                |  |
| Platform height                         | h7              | 18.37 m                                                                                                                |  |
| Max. outreach                           |                 | 11.99 m                                                                                                                |  |
| Overhang                                |                 | 7.97 m                                                                                                                 |  |
| Pendular arm rotation (top / bottom)    |                 | +69 ° / -66 °                                                                                                          |  |
| Platform capacity                       | Q               | 230 kg                                                                                                                 |  |
| Furret rotation                         |                 | 355 °                                                                                                                  |  |
| Platform rotation (right / left)        |                 | 90 ° / 90 °                                                                                                            |  |
| Number of people (indoor / outdoor)     |                 | 2/2                                                                                                                    |  |
| Veight and dimensions                   |                 | 272                                                                                                                    |  |
| Platform weight*                        |                 | 10050 kg                                                                                                               |  |
| Platform dimensions (length x width)    | lp / ep         | 2.10 m x 0.76 m                                                                                                        |  |
| Floor height (access)                   | h20             | 0.50 m                                                                                                                 |  |
| Overall length                          | l1              | 8.42 m                                                                                                                 |  |
| Overall width                           | b1              | 2.40 m                                                                                                                 |  |
| Overall height                          | h17             | 2.71 m                                                                                                                 |  |
| Overall length (stowed)                 | 19              | 6.08 m                                                                                                                 |  |
| 2 , ,                                   | h18 ***         | 3.12 m                                                                                                                 |  |
| Overall height (stowed)                 |                 | 0.12 m                                                                                                                 |  |
| Counterweight offset (turret at 90Ű)    | a7              | 3.90 m                                                                                                                 |  |
| external turning radius                 | Wa3             |                                                                                                                        |  |
| Ground clearance at centre of wheelbase | m2              | 0.44 m                                                                                                                 |  |
| Wheelbase                               | у               | 2.40 m                                                                                                                 |  |
| Performances Drive speed - stowed       |                 | 4.70 km/h                                                                                                              |  |
| Drive speed - raised                    |                 | 0.80 km/h                                                                                                              |  |
| Gradeability                            |                 | 40 %                                                                                                                   |  |
| Permissible leveling                    |                 | 5 °                                                                                                                    |  |
| Wheels                                  |                 | 3                                                                                                                      |  |
|                                         |                 | Super Elastic Solid Cushion                                                                                            |  |
| Tires type<br>Standard tires            |                 | 1025 x 365 mm                                                                                                          |  |
|                                         |                 |                                                                                                                        |  |
| Orive wheels (front / rear)             |                 | 2/2 2/2                                                                                                                |  |
| Steering wheels (front / rear)          |                 |                                                                                                                        |  |
| Braking wheels (front / rear)           |                 | 0 / 2                                                                                                                  |  |
| Ingine/Battery                          |                 | V 07111/000 1/411                                                                                                      |  |
| ingine brand / model                    |                 | Yanmar - 3TNV88C-KMU                                                                                                   |  |
| ingine norm                             |                 | Stage V                                                                                                                |  |
| C. Engine power rating / Power          |                 | 34 Hp / 25.50 kW                                                                                                       |  |
| Aiscellaneous                           |                 |                                                                                                                        |  |
| round Pressure                          |                 | 20.65 dan/cm2                                                                                                          |  |
| lydraulic Pressure                      |                 | 340 bar                                                                                                                |  |
| lydraulic tank capacity                 |                 | 80 I                                                                                                                   |  |
| uel tank                                |                 | 78.50 l                                                                                                                |  |
| Standards compliance                    |                 |                                                                                                                        |  |
| This machine is in compliance with:     |                 | European directives: 2006/42/EC- Machinery<br>(revised EN280-1:2022) - 2004/108/EC (EMC) -<br>2006/95/EC (Low voltage) |  |