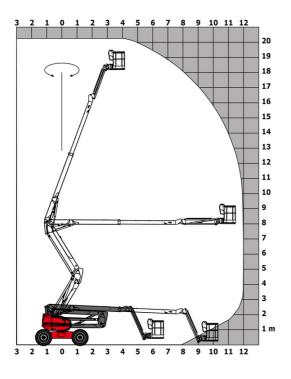

## 200 ATJ ST5 - Load chart

## Load Chart metric

200 ATJ ST5 - Dimensional drawing