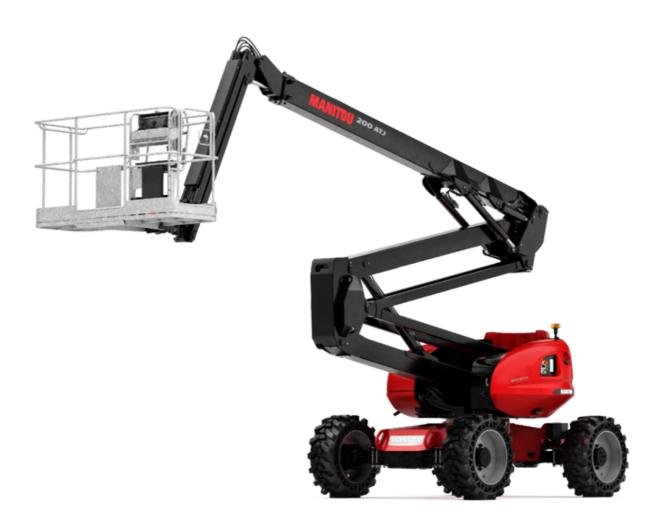

## 200 ATJ ST5

|                                                   | 200 ATJ STS Created on July 31, 2025 at 4:48 AM                                                                                   |
|---------------------------------------------------|-----------------------------------------------------------------------------------------------------------------------------------|
| Capacities                                        | Metric                                                                                                                            |
| Working height                                    | h21 20.37 m                                                                                                                       |
| Platform height                                   | h7 18.37 m                                                                                                                        |
| Maximum outreach                                  | 11.99 m                                                                                                                           |
| Overhang                                          | 7.97 m                                                                                                                            |
| Pendular arm rotation (top / bottom)              | +69°/-66°                                                                                                                         |
| Platform capacity                                 | Q 230 kg                                                                                                                          |
| Turret rotation                                   | 355 °                                                                                                                             |
| Platform rotation (right / left)                  | 90 ° / 90 °                                                                                                                       |
| Number of people (indoor / outdoor)               | 2/2                                                                                                                               |
|                                                   |                                                                                                                                   |
| Weight and dimensions                             | 10050 ს                                                                                                                           |
| Platform weight*                                  | 10050 kg                                                                                                                          |
| Platform dimensions (length x width)              | lp / ep 2.10 m x 0.76 m                                                                                                           |
| Floor height (access)                             | h20 0.50 m                                                                                                                        |
| Overall length                                    | l1 8.42 m                                                                                                                         |
| Overall width                                     | b1 2.40 m                                                                                                                         |
| Overall height                                    | h17 2.71 m                                                                                                                        |
| Overall length (stowed)                           | l9 6.08 m                                                                                                                         |
| Overall height (stowed)                           | h18 *** 3.12 m                                                                                                                    |
| Counterweight offset (turret at 90°)              | a7 0.12 m                                                                                                                         |
| External turning radius                           | Wa3 3.90 m                                                                                                                        |
| Ground clearance at centre of wheelbase           | m2 0.44 m                                                                                                                         |
| Wheelbase                                         | y 2.40 m                                                                                                                          |
| Performances                                      |                                                                                                                                   |
| Drive speed - stowed                              | 4.70 km/h                                                                                                                         |
| Drive speed - raised                              | 0.80 km/h                                                                                                                         |
| Gradeability                                      | 40 %                                                                                                                              |
| Permissible leveling                              | 5°                                                                                                                                |
| Wheels                                            |                                                                                                                                   |
| Tires type                                        | Super Elastic Solid Cushion                                                                                                       |
| Standard tires                                    | 1025 x 365 mm                                                                                                                     |
| Drive wheels (front / rear)                       | 2/2                                                                                                                               |
| Steering wheels (front / rear)                    | 2/2                                                                                                                               |
| Braking wheels (front / rear)                     | 0/2                                                                                                                               |
| Engine/Battery                                    |                                                                                                                                   |
| Engine brand / model                              | Yanmar - 3TNV88C-KMU                                                                                                              |
| Engine norm                                       | Stage V                                                                                                                           |
| -                                                 |                                                                                                                                   |
| I.C. Engine power rating / Power<br>Miscellaneous | 34 Hp / 25.50 kW                                                                                                                  |
|                                                   |                                                                                                                                   |
| Ground Pressure                                   | 20.65 dan/cm2                                                                                                                     |
| Hydraulic Pressure                                | 340 bar                                                                                                                           |
| Hydraulic tank capacity                           | 801                                                                                                                               |
| Fuel tank                                         | 78.50                                                                                                                             |
| Standards compliance                              |                                                                                                                                   |
| This machine is in compliance with:               | European directives: 2006/42/EC- Machine<br>(revised EN280-1:2022) - 2004/108/EC (EMC)<br>according to EN 12895 / 2015 +A1 / 2019 |