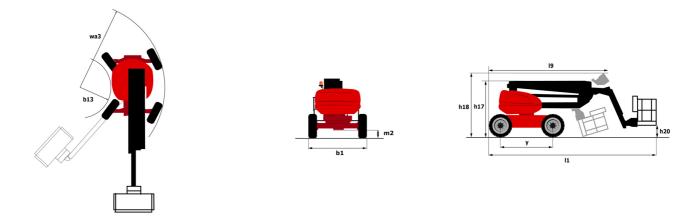

## Load Chart metric

200 ATJ ST5 - Dimensional drawing

## 200 ATJ ST5

|                                                   | 200 ATJ STS Created on July 31, 2025 at 4:48 AM                                                                                   |
|---------------------------------------------------|-----------------------------------------------------------------------------------------------------------------------------------|
| Capacities                                        | Metric                                                                                                                            |
| Working height                                    | h21 20.37 m                                                                                                                       |
| Platform height                                   | h7 18.37 m                                                                                                                        |
| Maximum outreach                                  | 11.99 m                                                                                                                           |
| Overhang                                          | 7.97 m                                                                                                                            |
| Pendular arm rotation (top / bottom)              | +69°/-66°                                                                                                                         |
| Platform capacity                                 | Q 230 kg                                                                                                                          |
| Turret rotation                                   | 355 °                                                                                                                             |
| Platform rotation (right / left)                  | 90 ° / 90 °                                                                                                                       |
| Number of people (indoor / outdoor)               | 2/2                                                                                                                               |
|                                                   |                                                                                                                                   |
| Weight and dimensions                             | 10050 ს                                                                                                                           |
| Platform weight*                                  | 10050 kg                                                                                                                          |
| Platform dimensions (length x width)              | lp / ep 2.10 m x 0.76 m                                                                                                           |
| Floor height (access)                             | h20 0.50 m                                                                                                                        |
| Overall length                                    | l1 8.42 m                                                                                                                         |
| Overall width                                     | b1 2.40 m                                                                                                                         |
| Overall height                                    | h17 2.71 m                                                                                                                        |
| Overall length (stowed)                           | l9 6.08 m                                                                                                                         |
| Overall height (stowed)                           | h18 *** 3.12 m                                                                                                                    |
| Counterweight offset (turret at 90°)              | a7 0.12 m                                                                                                                         |
| External turning radius                           | Wa3 3.90 m                                                                                                                        |
| Ground clearance at centre of wheelbase           | m2 0.44 m                                                                                                                         |
| Wheelbase                                         | y 2.40 m                                                                                                                          |
| Performances                                      |                                                                                                                                   |
| Drive speed - stowed                              | 4.70 km/h                                                                                                                         |
| Drive speed - raised                              | 0.80 km/h                                                                                                                         |
| Gradeability                                      | 40 %                                                                                                                              |
| Permissible leveling                              | 5°                                                                                                                                |
| Wheels                                            |                                                                                                                                   |
| Tires type                                        | Super Elastic Solid Cushion                                                                                                       |
| Standard tires                                    | 1025 x 365 mm                                                                                                                     |
| Drive wheels (front / rear)                       | 2/2                                                                                                                               |
| Steering wheels (front / rear)                    | 2/2                                                                                                                               |
| Braking wheels (front / rear)                     | 0/2                                                                                                                               |
| Engine/Battery                                    |                                                                                                                                   |
| Engine brand / model                              | Yanmar - 3TNV88C-KMU                                                                                                              |
| Engine norm                                       | Stage V                                                                                                                           |
| -                                                 |                                                                                                                                   |
| I.C. Engine power rating / Power<br>Miscellaneous | 34 Hp / 25.50 kW                                                                                                                  |
|                                                   |                                                                                                                                   |
| Ground Pressure                                   | 20.65 dan/cm2                                                                                                                     |
| Hydraulic Pressure                                | 340 bar                                                                                                                           |
| Hydraulic tank capacity                           | 801                                                                                                                               |
| Fuel tank                                         | 78.50                                                                                                                             |
| Standards compliance                              |                                                                                                                                   |
| This machine is in compliance with:               | European directives: 2006/42/EC- Machine<br>(revised EN280-1:2022) - 2004/108/EC (EMC)<br>according to EN 12895 / 2015 +A1 / 2019 |