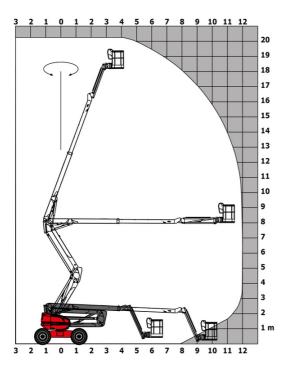

## 200 ATJ ST5 - Load chart

### Load Chart metric

200 ATJ ST5 - Dimensional drawing

#### 200 ATJ STS Created on August 1, 2025 at 11:43 PM UTC

|                                         | 200 AIJSIS ( | aeateu oli August 1, 2025 at 11.451 M 010                                                                                                 |
|-----------------------------------------|--------------|-------------------------------------------------------------------------------------------------------------------------------------------|
| Capacities                              |              | Metric                                                                                                                                    |
| Working height                          | h21          | 20.37 m                                                                                                                                   |
| Platform height                         | h7           | 18.37 m                                                                                                                                   |
| Maximum outreach                        |              | 11.99 m                                                                                                                                   |
| Overhang                                |              | 7.97 m                                                                                                                                    |
| Pendular arm rotation (top / bottom)    |              | +69 ° / -66 °                                                                                                                             |
| Platform capacity                       | Q            | 230 kg                                                                                                                                    |
| Turret rotation                         |              | 355 °                                                                                                                                     |
| Platform rotation (right / left)        |              | 90 ° / 90 °                                                                                                                               |
| Number of people (indoor / outdoor)     |              | 2/2                                                                                                                                       |
| Weight and dimensions                   |              |                                                                                                                                           |
| Platform weight*                        |              | 10050 kg                                                                                                                                  |
| Platform dimensions (length x width)    | lp / ep      | 2.10 m x 0.76 m                                                                                                                           |
| Floor height (access)                   | h20          | 0.50 m                                                                                                                                    |
| Overall length                          | 1            | 8.42 m                                                                                                                                    |
| Overall width                           | b1           | 2.40 m                                                                                                                                    |
| Overall height                          | h17          | 2.70 m                                                                                                                                    |
| Overall length (stowed)                 | 19           | 6.08 m                                                                                                                                    |
| Overall height (stowed)                 | h18 ***      | 3.12 m                                                                                                                                    |
| Counterweight offset (turret at 90Ű)    | a7           | 0.12 m                                                                                                                                    |
| External turning radius                 | Wa3          | 3.90 m                                                                                                                                    |
| Ground clearance at centre of wheelbase | m2           | 0.44 m                                                                                                                                    |
| Wheelbase                               |              | 2.40 m                                                                                                                                    |
| Performances                            | У            | 2.40 111                                                                                                                                  |
| Drive speed - stowed                    |              | 4.70 km/h                                                                                                                                 |
| Drive speed - raised                    |              | 0.80 km/h                                                                                                                                 |
| •                                       |              | 40 %                                                                                                                                      |
| Gradeability                            |              | 40 %<br>5 °                                                                                                                               |
| Permissible leveling                    |              | 5                                                                                                                                         |
| Wheels                                  |              | Ourser Flootis Oslid Oushier                                                                                                              |
| Tires type                              |              | Super Elastic Solid Cushion                                                                                                               |
| Standard tires                          |              | 1025 x 365 mm                                                                                                                             |
| Drive wheels (front / rear)             |              | 2/2                                                                                                                                       |
| Steering wheels (front / rear)          |              | 2/2                                                                                                                                       |
| Braking wheels (front / rear)           |              | 0 / 2                                                                                                                                     |
| Engine/Battery                          |              |                                                                                                                                           |
| Engine brand / model                    |              | Yanmar - 3TNV88C-KMU                                                                                                                      |
| Engine norm                             |              | Stage V                                                                                                                                   |
| I.C. Engine power rating / Power        |              | 34 Hp / 25.50 kW                                                                                                                          |
| Miscellaneous                           |              |                                                                                                                                           |
| Ground Pressure                         |              | 20.65 dan/cm2                                                                                                                             |
| Hydraulic Pressure                      |              | 340 bar                                                                                                                                   |
| Hydraulic tank capacity                 |              | 80 I                                                                                                                                      |
| Fuel tank                               |              | 78.50 l                                                                                                                                   |
| Standards compliance                    |              |                                                                                                                                           |
| This machine is in compliance with:     |              | European directives: 2006/42/EC- Machinery<br>(revised EN280-1:2022) - 2004/108/EC (EMC) - EMC<br>according to EN 12895 / 2015 +A1 / 2019 |