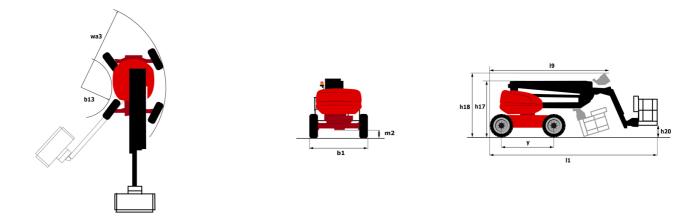

### Load Chart metric

200 ATJ ST5 - Dimensional drawing

#### 200 ATJ STS Created on August 1, 2025 at 11:43 PM UTC

|                                         | 200 AIJSIS ( | aeateu oli August 1, 2025 at 11.451 M 010                                                                                                 |
|-----------------------------------------|--------------|-------------------------------------------------------------------------------------------------------------------------------------------|
| Capacities                              |              | Metric                                                                                                                                    |
| Working height                          | h21          | 20.37 m                                                                                                                                   |
| Platform height                         | h7           | 18.37 m                                                                                                                                   |
| Maximum outreach                        |              | 11.99 m                                                                                                                                   |
| Overhang                                |              | 7.97 m                                                                                                                                    |
| Pendular arm rotation (top / bottom)    |              | +69 ° / -66 °                                                                                                                             |
| Platform capacity                       | Q            | 230 kg                                                                                                                                    |
| Turret rotation                         |              | 355 °                                                                                                                                     |
| Platform rotation (right / left)        |              | 90 ° / 90 °                                                                                                                               |
| Number of people (indoor / outdoor)     |              | 2/2                                                                                                                                       |
| Weight and dimensions                   |              |                                                                                                                                           |
| Platform weight*                        |              | 10050 kg                                                                                                                                  |
| Platform dimensions (length x width)    | lp / ep      | 2.10 m x 0.76 m                                                                                                                           |
| Floor height (access)                   | h20          | 0.50 m                                                                                                                                    |
| Overall length                          | 1            | 8.42 m                                                                                                                                    |
| Overall width                           | b1           | 2.40 m                                                                                                                                    |
| Overall height                          | h17          | 2.70 m                                                                                                                                    |
| Overall length (stowed)                 | 19           | 6.08 m                                                                                                                                    |
| Overall height (stowed)                 | h18 ***      | 3.12 m                                                                                                                                    |
| Counterweight offset (turret at 90Ű)    | a7           | 0.12 m                                                                                                                                    |
| External turning radius                 | Wa3          | 3.90 m                                                                                                                                    |
| Ground clearance at centre of wheelbase | m2           | 0.44 m                                                                                                                                    |
| Wheelbase                               |              | 2.40 m                                                                                                                                    |
| Performances                            | У            | 2.40 111                                                                                                                                  |
| Drive speed - stowed                    |              | 4.70 km/h                                                                                                                                 |
| Drive speed - raised                    |              | 0.80 km/h                                                                                                                                 |
| •                                       |              | 40 %                                                                                                                                      |
| Gradeability                            |              | 40 %<br>5 °                                                                                                                               |
| Permissible leveling                    |              | 5                                                                                                                                         |
| Wheels                                  |              | Ourser Flootis Oslid Oushier                                                                                                              |
| Tires type                              |              | Super Elastic Solid Cushion                                                                                                               |
| Standard tires                          |              | 1025 x 365 mm                                                                                                                             |
| Drive wheels (front / rear)             |              | 2/2                                                                                                                                       |
| Steering wheels (front / rear)          |              | 2/2                                                                                                                                       |
| Braking wheels (front / rear)           |              | 0 / 2                                                                                                                                     |
| Engine/Battery                          |              |                                                                                                                                           |
| Engine brand / model                    |              | Yanmar - 3TNV88C-KMU                                                                                                                      |
| Engine norm                             |              | Stage V                                                                                                                                   |
| I.C. Engine power rating / Power        |              | 34 Hp / 25.50 kW                                                                                                                          |
| Miscellaneous                           |              |                                                                                                                                           |
| Ground Pressure                         |              | 20.65 dan/cm2                                                                                                                             |
| Hydraulic Pressure                      |              | 340 bar                                                                                                                                   |
| Hydraulic tank capacity                 |              | 80 I                                                                                                                                      |
| Fuel tank                               |              | 78.50 l                                                                                                                                   |
| Standards compliance                    |              |                                                                                                                                           |
| This machine is in compliance with:     |              | European directives: 2006/42/EC- Machinery<br>(revised EN280-1:2022) - 2004/108/EC (EMC) - EMC<br>according to EN 12895 / 2015 +A1 / 2019 |