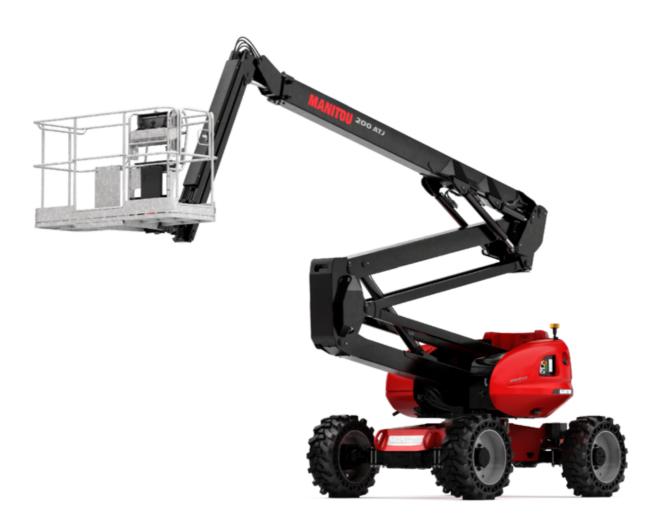

# 200 ATJ ST5

| 200 ATJ ST 5 | Created on July | v 30 2025  | at 10.29 | AM LITC |
|--------------|-----------------|------------|----------|---------|
| 200 AIJ 3I 3 | Greated off Jul | y 30, 2023 | at 10.29 |         |