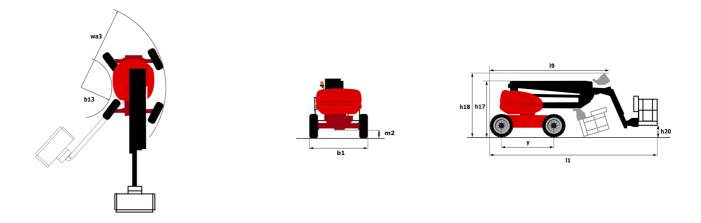

|                                         | ECCAISSIS (                           | ealed off July 30, 2023 at 10.29 AW OTC                                                                                |
|-----------------------------------------|---------------------------------------|------------------------------------------------------------------------------------------------------------------------|
| Capacities                              |                                       | Metric                                                                                                                 |
| Working height                          | h21                                   | 20.37 m                                                                                                                |
| Platform height                         | h7                                    | 18.37 m                                                                                                                |
| Maximum outreach                        |                                       | 11.99 m                                                                                                                |
| Overhang                                |                                       | 7.97 m                                                                                                                 |
| Pendular arm rotation (top / bottom)    |                                       | +69 ° / -66 °                                                                                                          |
| Platform capacity                       | Q                                     | 230 kg                                                                                                                 |
| Turret rotation                         |                                       | 355 °                                                                                                                  |
| Platform rotation (right / left)        |                                       | 90 ° / 90 °                                                                                                            |
| Number of people (indoor / outdoor)     |                                       | 2/2                                                                                                                    |
| Weight and dimensions                   |                                       |                                                                                                                        |
| Platform weight*                        |                                       | 10050 kg                                                                                                               |
| Platform dimensions (length x width)    | lp / ep                               | 2.10 m x 0.76 m                                                                                                        |
| Floor height (access)                   | h20                                   | 0.50 m                                                                                                                 |
| Overall length                          | 1                                     | 8.42 m                                                                                                                 |
| Overall width                           | b1                                    | 2.40 m                                                                                                                 |
| Overall height                          | h17                                   | 2.71 m                                                                                                                 |
| Overall length (stowed)                 | 19                                    | 6.08 m                                                                                                                 |
| Overall height (stowed)                 | h18 ***                               | 3.12 m                                                                                                                 |
| Counterweight offset (turret at 90°)    | a7                                    | 0.12 m                                                                                                                 |
| External turning radius                 | Wa3                                   | 3.90 m                                                                                                                 |
| Ground clearance at centre of wheelbase | m2                                    | 0.44 m                                                                                                                 |
| Wheelbase                               | у                                     | 2.40 m                                                                                                                 |
| Performances                            | · · · · · · · · · · · · · · · · · · · | 2.70 111                                                                                                               |
| Drive speed - stowed                    |                                       | 4.70 km/h                                                                                                              |
| Drive speed - raised                    |                                       | 0.80 km/h                                                                                                              |
| Gradeability                            |                                       | 40 %                                                                                                                   |
| Permissible leveling                    |                                       | 5 °                                                                                                                    |
| Wheels                                  |                                       |                                                                                                                        |
| Tires type                              |                                       | Super Elastic Solid Cushion                                                                                            |
| Standard tires                          |                                       | 1025 x 365 mm                                                                                                          |
| Drive wheels (front / rear)             |                                       | 2/2                                                                                                                    |
| Steering wheels (front / rear)          |                                       | 2/2                                                                                                                    |
| Braking wheels (front / rear)           |                                       | 0/2                                                                                                                    |
| Engine/Battery                          |                                       | 072                                                                                                                    |
| Engine brand / model                    |                                       | Yanmar - 3TNV88C-KMU                                                                                                   |
| Engine norm                             |                                       | Stage V                                                                                                                |
| I.C. Engine power rating / Power        |                                       | 34 Hp / 25.50 kW                                                                                                       |
| Miscellaneous                           |                                       | 0111p, 2000 km                                                                                                         |
| Ground Pressure                         |                                       | 20.65 dan/cm2                                                                                                          |
| Hydraulic Pressure                      |                                       | 340 bar                                                                                                                |
| Hydraulic tank capacity                 |                                       | 80 1                                                                                                                   |
| Fuel tank                               |                                       | 78.50 1                                                                                                                |
| Standards compliance                    |                                       | 70.00 i                                                                                                                |
| This machine is in compliance with:     |                                       | European directives: 2006/42/EC- Machinery<br>(revised EN280-1:2022) - 2004/108/EC (EMC) -<br>2006/95/EC (Low voltage) |

#### Load Chart metric

200 ATJ ST5 - Dimensional drawing