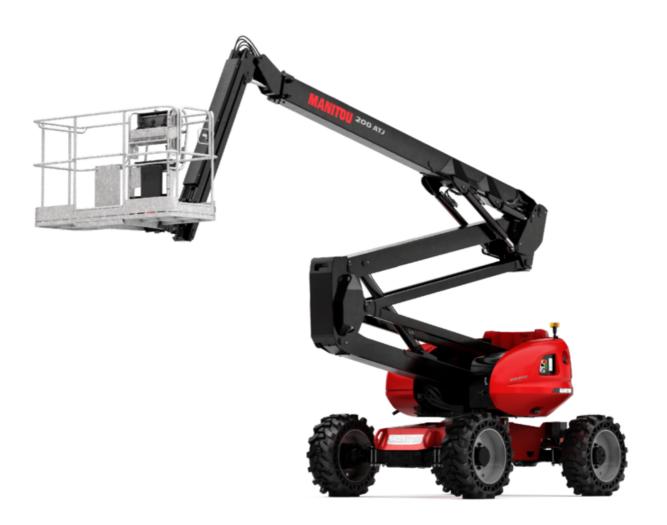

# 200 ATJ ST5

#### 200 ATJ STS Created on September 12, 2025 at 10:47 PM UTC

| Capacities                              |         | Metric                                                                                                                                    |
|-----------------------------------------|---------|-------------------------------------------------------------------------------------------------------------------------------------------|
| Working height                          | h21     | 20.37 m                                                                                                                                   |
| Platform height                         | h7      | 18.37 m                                                                                                                                   |
| Maximum outreach                        |         | 11.99 m                                                                                                                                   |
| Overhang                                |         | 7.97 m                                                                                                                                    |
| Pendular arm rotation (top / bottom)    |         | +69 ° / -66 °                                                                                                                             |
| Platform capacity                       | Q       | 230 kg                                                                                                                                    |
| Turret rotation                         |         | 355 °                                                                                                                                     |
| Platform rotation (right / left)        |         | 90 ° / 90 °                                                                                                                               |
| Number of people (indoor / outdoor)     |         | 2/2                                                                                                                                       |
| Weight and dimensions                   |         |                                                                                                                                           |
| Platform weight*                        |         | 10050 kg                                                                                                                                  |
| Platform dimensions (length x width)    | lp / ep | 2.10 m x 0.76 m                                                                                                                           |
| Floor height (access)                   | h20     | 0.50 m                                                                                                                                    |
| Overall length                          | 1       | 8.42 m                                                                                                                                    |
| Overall width                           | b1      | 2.40 m                                                                                                                                    |
| Overall height                          | h17     | 2.70 m                                                                                                                                    |
| Overall length (stowed)                 | 19      | 6.08 m                                                                                                                                    |
| Overall height (stowed)                 | h18 *** | 3.12 m                                                                                                                                    |
| Counterweight offset (turret at 90Ű)    | a7      | 0.12 m                                                                                                                                    |
| External turning radius                 | Wa3     | 3.90 m                                                                                                                                    |
| Ground clearance at centre of wheelbase | m2      | 0.44 m                                                                                                                                    |
| Wheelbase                               |         |                                                                                                                                           |
| Performances                            | у       | 2.40 m                                                                                                                                    |
|                                         |         | 4.70 km/h                                                                                                                                 |
| Drive speed - stowed                    |         |                                                                                                                                           |
| Drive speed - raised                    |         | 0.80 km/h                                                                                                                                 |
| Gradeability                            |         | 40 %                                                                                                                                      |
| Permissible leveling                    |         | 5 °                                                                                                                                       |
| Wheels                                  |         |                                                                                                                                           |
| Tires type                              |         | Super Elastic Solid Cushion                                                                                                               |
| Standard tires                          |         | 1025 x 365 mm                                                                                                                             |
| Drive wheels (front / rear)             |         | 2/2                                                                                                                                       |
| Steering wheels (front / rear)          |         | 2/2                                                                                                                                       |
| Braking wheels (front / rear)           |         | 0 / 2                                                                                                                                     |
| Engine/Battery                          |         |                                                                                                                                           |
| Engine brand / model                    |         | Yanmar - 3TNV88C-KMU                                                                                                                      |
| Engine norm                             |         | Stage V                                                                                                                                   |
| I.C. Engine power rating / Power        |         | 34 Hp / 25.50 kW                                                                                                                          |
| Miscellaneous                           |         |                                                                                                                                           |
| Ground Pressure                         |         | 20.65 dan/cm2                                                                                                                             |
| Hydraulic Pressure                      |         | 340 bar                                                                                                                                   |
| Hydraulic tank capacity                 |         | 80 1                                                                                                                                      |
| Fuel tank                               |         | 78.50 I                                                                                                                                   |
| Standards compliance                    |         |                                                                                                                                           |
| This machine is in compliance with:     |         | European directives: 2006/42/EC- Machinery<br>(revised EN280-1:2022) - 2004/108/EC (EMC) - EMC<br>according to EN 12895 / 2015 +A1 / 2019 |