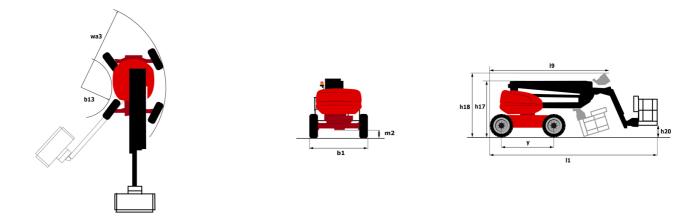

#### 200 ATJ STS Created on September 12, 2025 at 10:47 PM UTC

| Capacities                              |         | Metric                                                                                                                                    |
|-----------------------------------------|---------|-------------------------------------------------------------------------------------------------------------------------------------------|
| Working height                          | h21     | 20.37 m                                                                                                                                   |
| Platform height                         | h7      | 18.37 m                                                                                                                                   |
| Maximum outreach                        |         | 11.99 m                                                                                                                                   |
| Overhang                                |         | 7.97 m                                                                                                                                    |
| Pendular arm rotation (top / bottom)    |         | +69 ° / -66 °                                                                                                                             |
| Platform capacity                       | Q       | 230 kg                                                                                                                                    |
| Turret rotation                         |         | 355 °                                                                                                                                     |
| Platform rotation (right / left)        |         | 90 ° / 90 °                                                                                                                               |
| Number of people (indoor / outdoor)     |         | 2/2                                                                                                                                       |
| Weight and dimensions                   |         |                                                                                                                                           |
| Platform weight*                        |         | 10050 kg                                                                                                                                  |
| Platform dimensions (length x width)    | lp / ep | 2.10 m x 0.76 m                                                                                                                           |
| Floor height (access)                   | h20     | 0.50 m                                                                                                                                    |
| Overall length                          | 1       | 8.42 m                                                                                                                                    |
| Overall width                           | b1      | 2.40 m                                                                                                                                    |
| Overall height                          | h17     | 2.70 m                                                                                                                                    |
| Overall length (stowed)                 | 19      | 6.08 m                                                                                                                                    |
| Overall height (stowed)                 | h18 *** | 3.12 m                                                                                                                                    |
| Counterweight offset (turret at 90Ű)    | a7      | 0.12 m                                                                                                                                    |
| External turning radius                 | Wa3     | 3.90 m                                                                                                                                    |
| Ground clearance at centre of wheelbase | m2      | 0.44 m                                                                                                                                    |
| Wheelbase                               |         |                                                                                                                                           |
| Performances                            | у       | 2.40 m                                                                                                                                    |
|                                         |         | 4.70 km/h                                                                                                                                 |
| Drive speed - stowed                    |         |                                                                                                                                           |
| Drive speed - raised                    |         | 0.80 km/h                                                                                                                                 |
| Gradeability                            |         | 40 %                                                                                                                                      |
| Permissible leveling                    |         | 5 °                                                                                                                                       |
| Wheels                                  |         |                                                                                                                                           |
| Tires type                              |         | Super Elastic Solid Cushion                                                                                                               |
| Standard tires                          |         | 1025 x 365 mm                                                                                                                             |
| Drive wheels (front / rear)             |         | 2/2                                                                                                                                       |
| Steering wheels (front / rear)          |         | 2/2                                                                                                                                       |
| Braking wheels (front / rear)           |         | 0 / 2                                                                                                                                     |
| Engine/Battery                          |         |                                                                                                                                           |
| Engine brand / model                    |         | Yanmar - 3TNV88C-KMU                                                                                                                      |
| Engine norm                             |         | Stage V                                                                                                                                   |
| I.C. Engine power rating / Power        |         | 34 Hp / 25.50 kW                                                                                                                          |
| Miscellaneous                           |         |                                                                                                                                           |
| Ground Pressure                         |         | 20.65 dan/cm2                                                                                                                             |
| Hydraulic Pressure                      |         | 340 bar                                                                                                                                   |
| Hydraulic tank capacity                 |         | 80 1                                                                                                                                      |
| Fuel tank                               |         | 78.50 I                                                                                                                                   |
| Standards compliance                    |         |                                                                                                                                           |
| This machine is in compliance with:     |         | European directives: 2006/42/EC- Machinery<br>(revised EN280-1:2022) - 2004/108/EC (EMC) - EMC<br>according to EN 12895 / 2015 +A1 / 2019 |