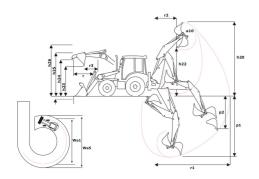

# MBL 745 HT (BSV)

Manitou is committed to bringing value to its backhoe loaders by incorporating advanced and robust features for multi-application capabilities.MBL 745 HT is powered by a BS-V turbocharged, high torque (400Nm) with a 74.8 hp engine for better fuel efficiency and reduced emissions. MBL 745 HT is powered with a 4WD for rough terrains and comes with various options such as AC.