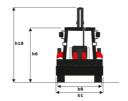

# MBL 745 HT (BSV)

Manitou is committed to bringing value to its backhoe loaders by incorporating advanced and robust features for multi-application capabilities.MBL 745 HT is powered by a BS-V turbocharged, high torque (400Nm) with a 74.8 hp engine for better fuel efficiency and reduced emissions. MBL 745 HT is powered with a 4WD for rough terrains and comes with various options such as AC.