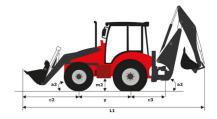

# MBL 745 HT (BSV)

Manitou is committed to bringing value to its backhoe loaders by incorporating advanced and robust features for multi-application capabilities.MBL 745 HT is powered by a BS-V turbocharged, high torque (400Nm) with a 74.8 hp engine for better fuel efficiency and reduced emissions. MBL 745 HT is powered with a 4WD for rough terrains and comes with various options such as AC.