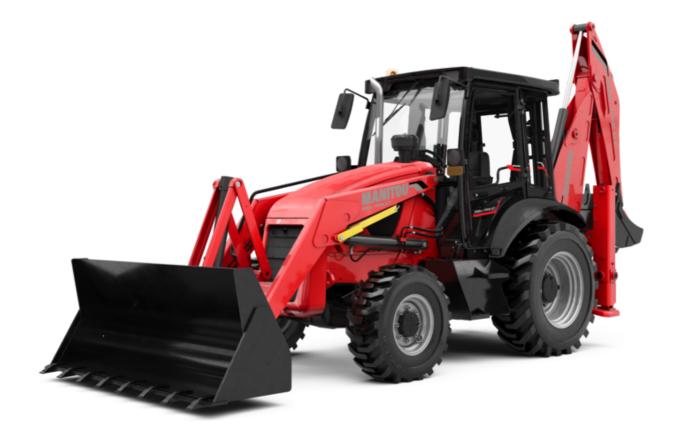

# MBL 745 HT (BSV)

Manitou is committed to bringing value to its backhoe loaders by incorporating advanced and robust features for multi-application capabilities.MBL 745 HT is powered by a BS-V turbocharged, high torque (400Nm) with a 74.8 hp engine for better fuel efficiency and reduced emissions. MBL 745 HT is powered with a 4WD for rough terrains and comes with various options such as AC.