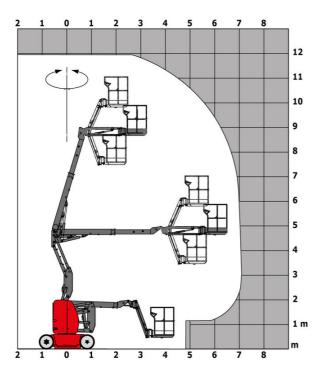

### 120 AETJ-C 3D - Load chart

## Load Chart metric

120 AETJ-C 3D - Dimensional drawing