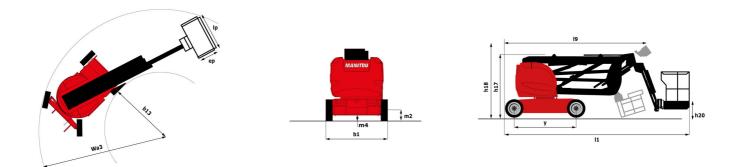

#### 120 АЕТЈ-С ЗД Created on May 9, 2024 at 7:54:31 PM UTC

|                                               |         | lea on may 9, 2024 at 7.04.011 m 010 |
|-----------------------------------------------|---------|--------------------------------------|
| Capacities                                    |         | Metric                               |
| Working height                                | h21     | 11.95 m                              |
| Floor height (access)                         | h20     | 0.40 m                               |
| Platform height                               | h7      | 9.95 m                               |
| Max. outreach                                 |         | 7 m                                  |
| Overhang                                      |         | 6.40 m                               |
| Pendular arm rotation (left / right)          |         | 70 ° / 70 °                          |
| Pendular arm rotation (top / bottom)          |         | +70 ° / -70 °                        |
| Platform capacity                             | Q       | 200 kg                               |
| Turret rotation                               |         | 360 °                                |
| Platform rotation (right / left)              |         | 66 ° / 59 °                          |
| Number of people (indoor / outdoor)           |         | 2 / 2                                |
| Weight and dimensions                         |         |                                      |
| Platform weight*                              |         | 6660 kg                              |
| Platform dimensions (length x width)          | lp / ep | 1.20 m x 0.92 m                      |
| Overall length                                | 11      | 5.48 m                               |
| Overall width                                 | b1      | 1.20 m                               |
| Overall height                                | h17     | 1.99 m                               |
| Overall length (stowed)                       | 19      | 3.74 m                               |
| Overall height (stowed)                       | h18     | 2.16 m                               |
| Jib length                                    | 113     | 1.26 m                               |
| Counterweight offset (turret at 90°)          | а7      | 0.23 m                               |
| External turning radius                       | Wa3     | 3.34 m                               |
| Ground clearance with pothole guards deployed | m6      | 0.02 m                               |
| Ground clearance at centre of wheelbase       | m2      | 0.10 m                               |
| Wheelbase                                     | у       | 1.65 m                               |
| Performances                                  |         |                                      |
| Drive speed - stowed                          |         | 6 km/h                               |
| Drive speed - raised                          |         | 0.60 km/h                            |
| Gradeability                                  |         | 25 %                                 |
| Permissible leveling                          |         | 3 °                                  |
| Wheels                                        |         |                                      |
| Tires type                                    |         | Solid non-marking tires              |
| Standard tires                                |         | 600 x 190 mm                         |
| Drive wheels (front / rear)                   |         | 0 / 2                                |
| Steering wheels (front / rear)                |         | 2 / 0                                |
| Braking wheels (front / rear)                 |         | 0 / 2                                |
| Engine/Battery                                |         |                                      |
| Electric engine power rating                  |         | 2 x 4.50 kW                          |
| Electric Pump                                 |         | 3.70 kW                              |
| Battery voltage                               |         | 48 V                                 |
| Battery nominal voltage / capacity            |         | 48 V / 240 Ah                        |
| Battery energy                                |         | 11 kWh                               |
| Integrated charger / charger                  |         | 48 V / 30 A                          |
| Miscellaneous                                 |         |                                      |
| Number of cycles with STD Battery (HIRD)      |         | 60                                   |
| Ground Pressure                               |         | 20 dan/cm2                           |
| Hydraulic Pressure                            |         | 200 bar                              |
| Hydraulic tank capacity                       |         | 18                                   |
| Vibration on hands/arms                       |         | < 2.50 m/s²                          |
|                                               |         |                                      |