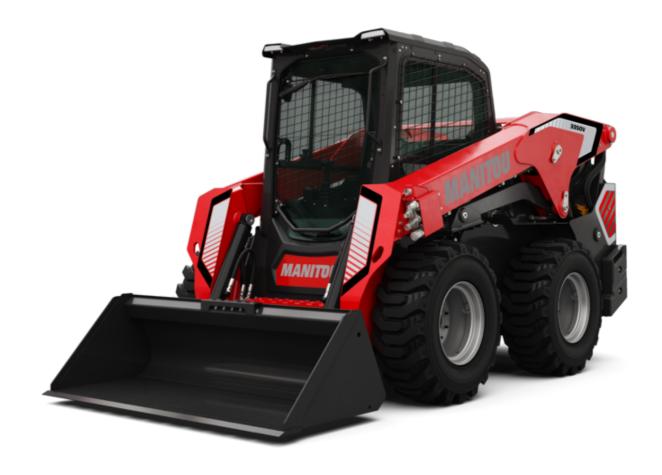

Technical sheet:

## 3350V





|