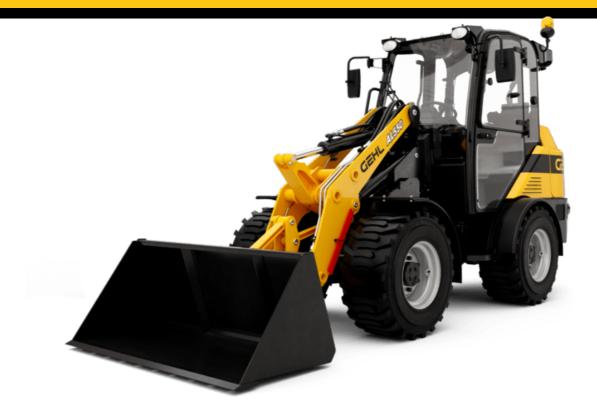

# **Key Features**

- 4-Post Open Canopy ROPS and FOPS Certified
- Proportional Auxiliary Hydraulics with Case Drain\* and Circuit Pressure Dump
- Inching Pedal
- Digital Display with Audible and Visual Indicators
- ✓ Differential Lock (Hydraulically Activated Front and Rear)
- Power-A-Tach® Attachment Mounting System (4-Point, Skid Steer and EuroStyle)
- Lift Arm with Z-Bar Kinematics Return to Dig and Mechanical Self-Level
- Lift Arm Float Detent
- ✓ Hydraglide™ Ride Control\*
- High-Flow Auxiliary Hydraulics\*

# **Key Specifications**

- ✓ 4,830 lbs (2190 kg) Static Tipping Load with Bucket Straight
- ✓ 60 hp (44.7 kW) gross power @ 2300 rpm
- ✓ 91.06" (2.31 m) height to top of ROPS
- ✓ 124.45" (3.16 m) height to hinge pin fully raised
- 126.18" (3.21 m) outer turning radius