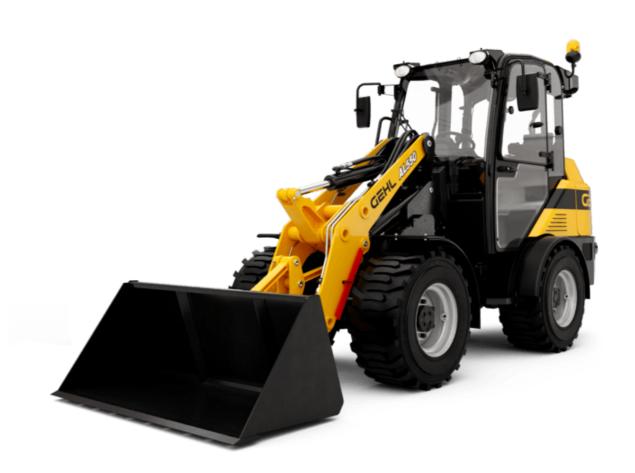

AL550 AL/ALT

**GEHL** 

| Capacities                                                      |             | Metric                                | Imperial                              |
|-----------------------------------------------------------------|-------------|---------------------------------------|---------------------------------------|
| Static tipping load with bucket (straight)                      |             | 2190 kg                               | 4828 lb                               |
| Static tipping load with bucket (full turn)                     |             | 1693 kg                               | 3732 lb                               |
| itatic tipping load with forks (straight)                       |             | 1547 kg                               | 3411 lb                               |
| static tipping load with forks (full turn)                      |             | 1204 kg                               | 2654 lb                               |
| Max. height of bucket pivot point                               | h35         | 3.16 m                                | 10 ft 4 in                            |
| Reach at max. height                                            |             | 0.43 m                                | 1ft 5 in                              |
| Breakout force with bucket                                      |             | 4329.46 daN                           | 4329.46 daN                           |
| static tipping load with bucket - Straight with cab             |             | 2190 kg                               | 4828 lb                               |
| Static tipping load with bucket - Full turn with cab            |             | 1693 kg                               | 3732 lb                               |
| Static tipping load with pallet forks - Straight with cab       |             | 1547 kg                               | 3411 lb                               |
| Veight and dimensions                                           |             | io ii iig                             | 3111.0                                |
| Inladen weight (with forks) with 4-post canopy                  |             | 3388.30 kg                            | 7470 lb                               |
| Overall length to carriage (with hitch)                         | <b>l</b> 11 | 4.18 m                                | 13 ft 9 in                            |
| Wheelbase                                                       | у           | 4.16 M                                | 5 ft 9 in                             |
|                                                                 | b22         | 1.23 m                                | 4 ft                                  |
| Overall width of 4 posts canopy                                 | b4          | 1.23 m                                | 41t                                   |
| Overall height with 4 pacts canony                              | h38         | 1.22 m<br>2.31 m                      | 4π<br>7 ft 7 in                       |
| Overall height with 4 posts canopy                              |             |                                       |                                       |
| Overall height with cab                                         | h17         | 2.31 m                                | 7 ft 7 in                             |
| ilt-up angle                                                    | a4          | 39.90 °                               | 39.90 °                               |
| ilt-down angle                                                  | a5          | 44.70 °                               | 44.70 °                               |
| xternal turning radius (over tyres)                             | Wa1         | 3.20 m                                | 10 ft 6 in                            |
| rticulation angle                                               | a19         | 45 °                                  | 45 °                                  |
| Overall width less bucket                                       | b1          | 1.47 m                                | 4 ft 10 in                            |
| Ground clearance                                                | m4          | 0.25 m                                | 10 in                                 |
| Performances                                                    |             |                                       |                                       |
| Crowd                                                           |             | 2.52 s                                | 2.52 s                                |
| Dump                                                            |             | 1.85 s                                | 1.85 s                                |
| ngine                                                           |             |                                       |                                       |
| ingine brand                                                    |             | Deutz                                 | Deutz                                 |
| ingine model                                                    |             | TD 2.2 L3                             | TD 2.2 L3                             |
| ingine norm                                                     |             | Stage V / Tier 4 Final                | Stage V / Tier 4 Final                |
| lumber of cylinders / Capacity of cylinders                     |             | 3 - 337.82 cm³                        | 3 - 21 in <sup>3</sup>                |
| C. Engine power rating / Power                                  |             | 60 Hp / 45.50 kW                      | 60 Hp / 45.50 kW                      |
| Max. torque / Engine rotation                                   |             | 200 Nm / 2400 rpm                     | 148 ft/lbs / 2400 rpm                 |
| ingine cooling system                                           |             | 2 radiators water + hydraulic oil     | 2 radiators water + hydraulic oil     |
| ransmission                                                     |             |                                       |                                       |
| ransmission type                                                |             | Hydrostatic                           | Hydrostatic                           |
| lumber of gears (forward / reverse)                             |             | 2 / 2                                 | 2 / 2                                 |
| Max. travel speed (may vary according to applicable egulations) |             | 28.32 km/h                            | 18 mph                                |
| Differential lock                                               |             | Front and rear locking of the machine | Front and rear locking of the machine |
| Parking brake                                                   |             | Manual                                | Manual                                |
| lydraulics                                                      |             |                                       |                                       |
| lydraulic pump type                                             |             | Gear pump                             | Gear pump                             |
| lydraulic flow - Pressure                                       |             | 58.30 l/min / 210 bar                 | 15 US gpm / 3046 PSI                  |
| ligh-Flow Option (l/min)                                        |             | 72.30 l/min                           | 19 US gpm                             |
| rive hydraulic system pressure                                  |             | 420 bar                               | 6092 PSI                              |
| ank capacities                                                  |             |                                       |                                       |
| lydraulic oil                                                   |             | 45 l                                  | 12 US gal                             |
| uel tank                                                        |             | 82.50 l                               | 22 US gal                             |
| Niscellaneous                                                   |             |                                       | 3.2 0.0                               |
| Safety cab homologation                                         |             | ROPS - FOPS level 1 cab               | ROPS - FOPS level 1 cab               |