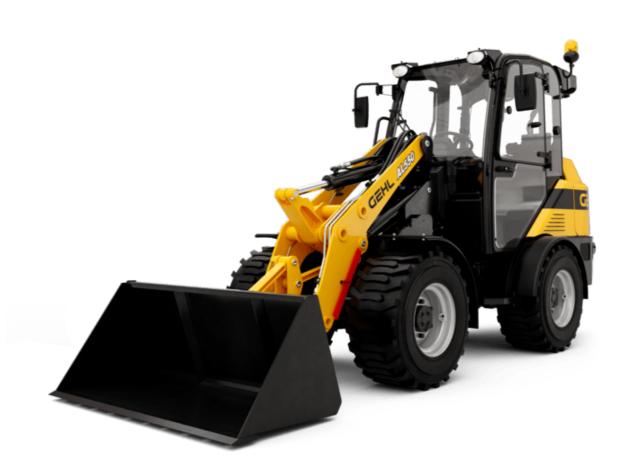

AL550 AL/ALT

GEHL.

| Capacities                                                       |     | Metrisch                              |
|------------------------------------------------------------------|-----|---------------------------------------|
| Static tipping load with bucket (straight)                       |     | 2190 kg                               |
| Static tipping load with bucket (full turn)                      |     | 1693 kg                               |
| Static tipping load with forks (straight)                        |     | 1547 kg                               |
| Static tipping load with forks (full turn)                       |     | 1204 kg                               |
| Max. height of bucket pivot point                                | h35 | 3.16 m                                |
| Reach at max. height                                             |     | 0.43 m                                |
| Breakout force with bucket                                       |     | 4329.46 daN                           |
| Static tipping load with bucket - Straight with cab              |     | 2190 kg                               |
| Static tipping load with bucket - Full turn with cab             |     | 1693 kg                               |
| Static tipping load with pallet forks - Straight with cab        |     | 1547 kg                               |
| Veight and dimensions                                            |     |                                       |
| Inladen weight (with forks) with 4-post canopy                   |     | 3388.30 kg                            |
| Overall length to carriage (with hitch)                          | l11 | 4.18 m                                |
| Vheelbase                                                        | у   | 1.74 m                                |
| Overall width of 4 posts canopy                                  | b22 | 1.23 m                                |
| Overall cab width                                                | b4  | 1.22 m                                |
| Overall height with 4 posts canopy                               | h38 | 2.31 m                                |
| Overall height with cab                                          | h17 | 2.31 m                                |
| ilt-up angle                                                     | a4  | 39.90 °                               |
| ilt-down angle                                                   | a5  | 44.70 °                               |
| External turning radius (over tyres)                             | Wa1 | 3.20 m                                |
| Articulation angle                                               | a19 | 45 °                                  |
| Overall width less bucket                                        | b1  | 1.47 m                                |
| Ground clearance                                                 | m4  | 0.25 m                                |
| Performances                                                     |     | 0125 111                              |
| Crowd                                                            |     | 2.52 s                                |
| Dump                                                             |     | 1.85 s                                |
| Engine                                                           |     |                                       |
| Engine brand                                                     |     | Deutz                                 |
| ingine model                                                     |     | TD 2,2 L3                             |
| Engine norm                                                      |     | Stage V / Tier 4 Final                |
| Number of cylinders / Capacity of cylinders                      |     | 3 - 337.82 cm <sup>3</sup>            |
| .C. Engine power rating / Power                                  |     | 60 Hp / 45.50 kW                      |
| Max. torque / Engine rotation                                    |     | 200 Nm / 2400 rpm                     |
| Engine cooling system                                            |     | 2 radiators water + hydraulic oil     |
| Transmission                                                     |     | 2 Iddiacols water - Hydradic on       |
| Fransmission type                                                |     | Hydrostatic                           |
| Number of gears (forward / reverse)                              |     | 2 / 2                                 |
| Max. travel speed (may vary according to applicable regulations) |     | 28.32 km/h                            |
| Differential lock                                                |     | Front and rear locking of the machine |
| Parking brake                                                    |     | Manual                                |
| Hydraulics                                                       |     | manuat                                |
| Hydraulic pump type                                              |     | Gear pump                             |
| Hydraulic flow - Pressure                                        |     | 58.30 l/min / 210 bar                 |
| ligh-Flow Option (I/min)                                         |     | 72.30 l/min                           |
| Drive hydraulic system pressure                                  |     | 72.30 (/IIIII)<br>420 bar             |
| Fank capacities                                                  |     | 420 Dai                               |
| Hydraulic oil                                                    |     | 45 l                                  |
| Fuel tank                                                        |     | 45 t<br>82.50 l                       |
| Miscellaneous                                                    |     | 62.3U t                               |
| Safety cab homologation                                          |     | ROPS - FOPS level 1 cab               |