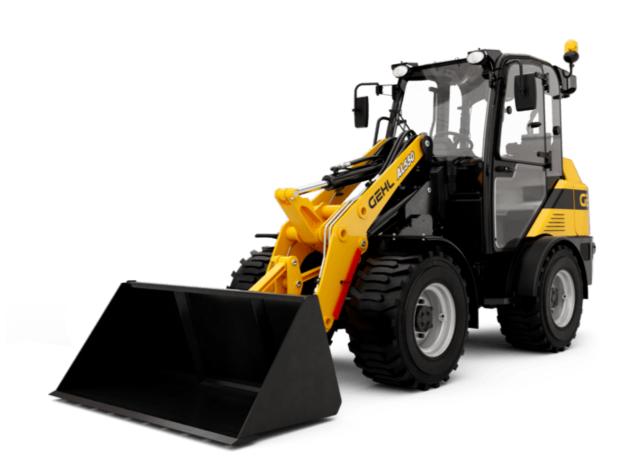

AL550 AL/ALT

**GEHL**®

| Capacities                                                                         |     | Metric                                |
|------------------------------------------------------------------------------------|-----|---------------------------------------|
| Static tipping load with bucket (straight)                                         |     | 2190 kg                               |
| Static tipping load with bucket (full turn)                                        |     | 1693 kg                               |
| Static tipping load with forks (straight)                                          |     | 1547 kg                               |
| Static tipping load with forks (full turn)                                         |     | 1204 kg                               |
| Max. height of bucket pivot point                                                  | h35 | 3.16 m                                |
| Reach at max. height                                                               |     | 0.43 m                                |
| Breakout force with bucket                                                         |     | 4329.46 daN                           |
| Static tipping load with bucket - Straight with cab                                |     | 2190 kg                               |
| Static tipping load with bucket - Full turn with cab                               |     | 1693 kg                               |
| Static tipping load with pallet forks - Straight with cab                          |     | 1547 kg                               |
| Neight and dimensions                                                              |     |                                       |
| Jnladen weight (with forks) with 4-post canopy                                     |     | 3388.30 kg                            |
| Overall length to carriage (with hitch)                                            | l11 | 4.18 m                                |
| Wheelbase                                                                          | у   | 1.74 m                                |
| Overall width of 4 posts canopy                                                    | b22 | 1.23 m                                |
| Overall cab width                                                                  | b4  | 1.22 m                                |
| Overall height with 4 posts canopy                                                 | h38 | 2.31 m                                |
| Overall height with 4 posts carropy                                                | h17 | 2.31 m                                |
| Filt-up angle                                                                      | a4  | 39.90 °                               |
| Filt-down angle                                                                    | a5  | 44.70 °                               |
| External turning radius (over tyres)                                               | Wa1 | 3.20 m                                |
| Articulation angle                                                                 | a19 | 45 °                                  |
| Overall width less bucket                                                          | b1  | 1.47 m                                |
| Ground clearance                                                                   | m4  | 0.25 m                                |
| Performances                                                                       |     | 0.23 111                              |
| Crowd                                                                              |     | 2.52 s                                |
| Dump                                                                               |     | 1.85 s                                |
| Engine                                                                             |     | 1.00 3                                |
| Engine brand                                                                       |     | Deutz                                 |
| Engine model                                                                       |     | TD 2.2 L3                             |
| Engine norm                                                                        |     | Stage V / Tier 4 Final                |
| Number of cylinders / Capacity of cylinders                                        |     | 3 - 337.82 cm <sup>3</sup>            |
| .C. Engine power rating / Power                                                    |     | 60 Hp / 45.50 kW                      |
| Max. torque / Engine rotation                                                      |     | 200 Nm / 2400 rpm                     |
| ·                                                                                  |     |                                       |
| Engine cooling system<br>Transmission                                              |     | 2 radiators water + hydraulic oil     |
| Transmission type                                                                  |     | Hydrostatic                           |
| Number of gears (forward / reverse)                                                |     | 2 / 2                                 |
|                                                                                    |     | 2 / 2<br>28.32 km/h                   |
| Max. travel speed (may vary according to applicable regulations) Differential lock |     | Front and rear locking of the machine |
| Parking brake                                                                      |     | Manual                                |
| •                                                                                  |     | Mailual                               |
| Hydraulics                                                                         |     | Coor numn                             |
| Hydraulic pump type                                                                |     | Gear pump                             |
| Hydraulic flow - Pressure                                                          |     | 58.30 l/min / 210 bar                 |
| High-Flow Option (I/min)                                                           |     | 72.30 l/min                           |
| Orive hydraulic system pressure                                                    |     | 420 bar                               |
| Tank capacities                                                                    |     | 1                                     |
| Hydraulic oil                                                                      |     | 45 [                                  |
| Fuel tank                                                                          |     | 82.50 l                               |
| Miscellaneous                                                                      |     |                                       |